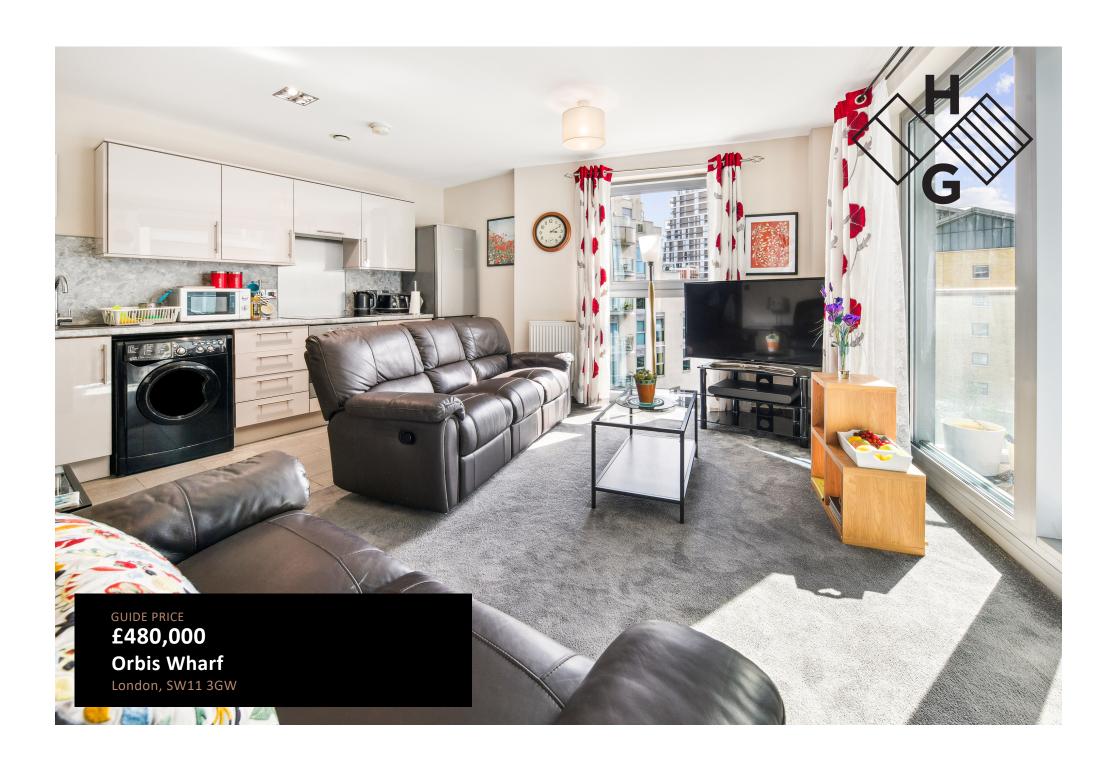

# **PROPERTY SUMMARY**

An attractive two bedroom apartment with private balcony and river views, in this award winning riverside development. Set on the fourth floor, comprising an open plan kitchen/reception room and two generously proportioned double bedrooms, a well-appointed bathroom and private balcony over looking the communal courtyard garden and the river Thames.