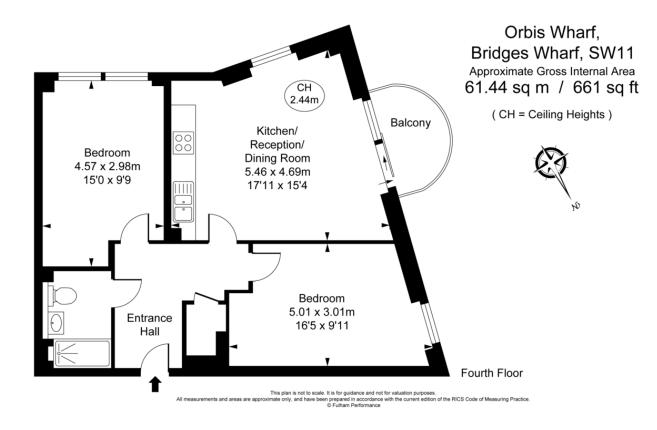

# **PROPERTY SUMMARY**

An attractive two bedroom apartment with private balcony and river views, in this award winning riverside development. Set on the fourth floor, comprising an open plan kitchen/reception room and two generously proportioned double bedrooms, a well-appointed bathroom and private balcony over looking the communal courtyard garden and the river Thames.