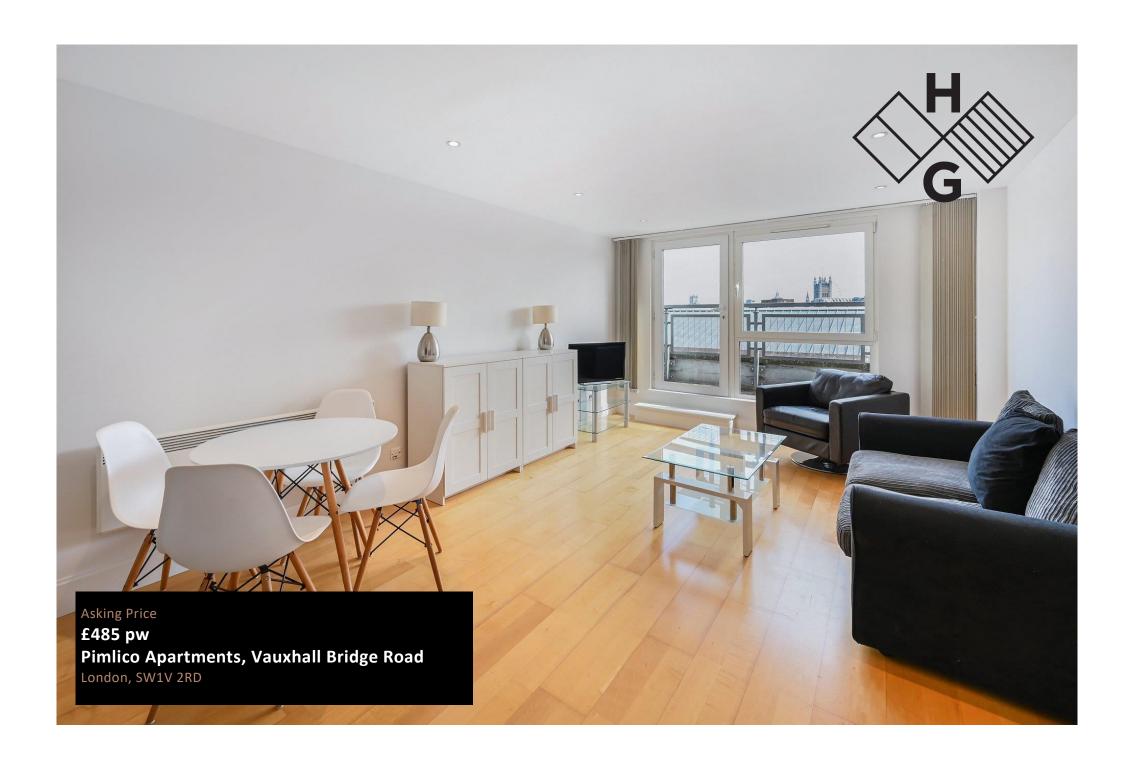

# **PROPERTY SUMMARY**

A newly refurbished contemporary apartment in the heart Pimlico. Comprising two bedrooms, two bathrooms, open plan kitchen/reception room and private balcony offering wonderful views over London. One secure underground parking space is included with the property.