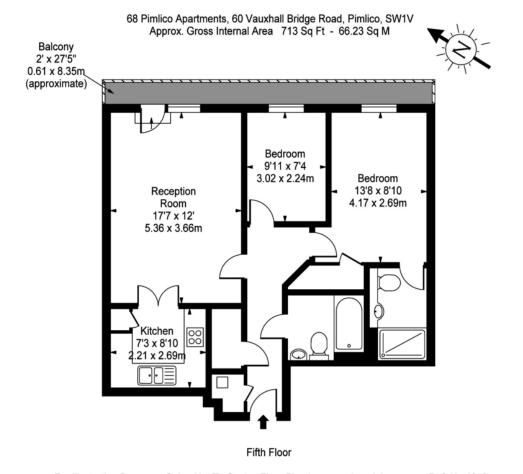

# **PROPERTY SUMMARY**

A newly refurbished contemporary apartment in the heart Pimlico. Comprising two bedrooms, two bathrooms, open plan kitchen/reception room and private balcony offering wonderful views over London. One secure underground parking space is included with the property.

For Illustration Purposes Only - Not To Scale Floor Plan by www.pixandplans.com Ref: No.1952

This floor plan should be used as a general outline for guidance only and do not constitute in whole or in part an offer or contract.

Any intending purchaser or lessee should satisfy themselves by inspection, searches, enquiries and full survey as to the correctness of each statement.

Any areas, measurements or distances quoted are approximate and should not be used to value a property or be the basis of any sale or let.