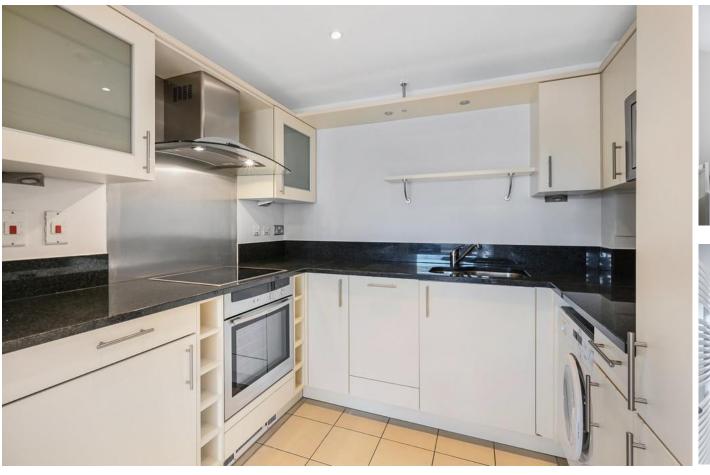

# **PROPERTY SUMMARY**

A newly refurbished contemporary apartment in the heart Pimlico. Comprising two bedrooms, two bathrooms, open plan kitchen/reception room and private balcony offering wonderful views over London. One secure underground parking space is included with the property.