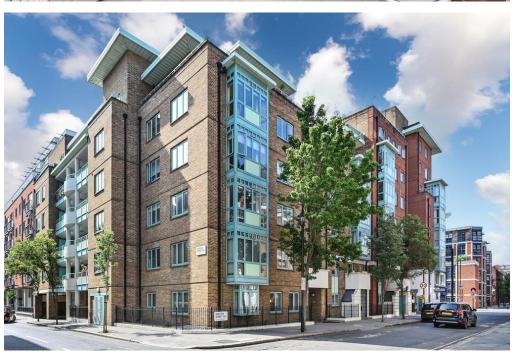

# **PROPERTY SUMMARY**

A newly refurbished contemporary apartment in the heart Pimlico. Comprising two bedrooms, two bathrooms, open plan kitchen/reception room and private balcony offering wonderful views over London. One secure underground parking space is included with the property.