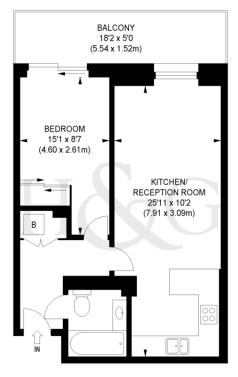

FIRST FLOOR

APPROX. GROSS INTERNAL FLOOR AREA 498 SQ FT / 46.24 SQ M

Illustration for identification purposes only, not to scale All measurements are maximum, and includes wardrobes and window bays where applicable Prepared by Pixangle © . Tel 020 8870 2118