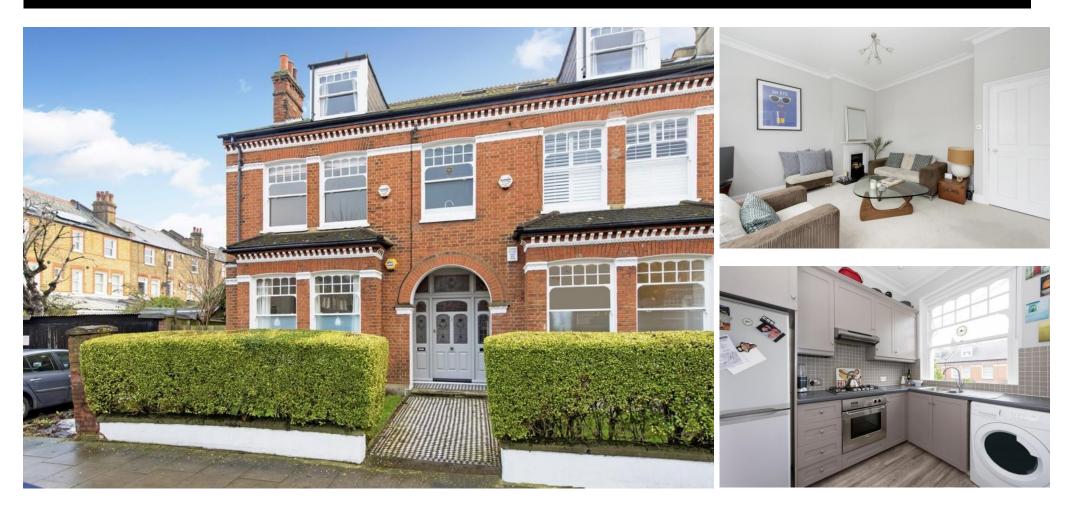

# **PROPERTY SUMMARY**

A welcoming split-level first floor Victorian conversion apartment. The property comprises two bedrooms, bathroom, kitchen, and reception room. The flat is arranged over part of the first floor of this substantial double fronted Victorian property. The property is located on Veronica Road, a popular residential road in Balham's Heaver Estate Conservation area, close to the green open spaces of Tooting and Wandsworth Common. There is a good provision of cafes, shops, restaurants, and bars located on Balham High Road, close by.