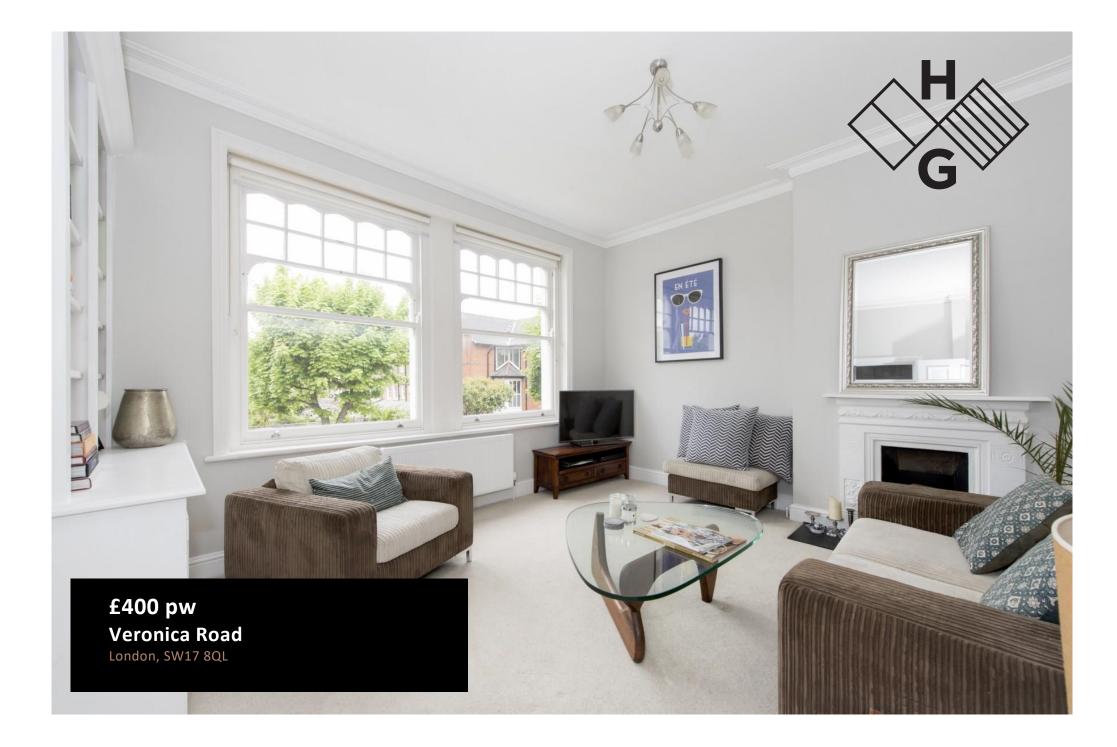

# **PROPERTY SUMMARY**

A welcoming split-level first floor Victorian conversion apartment. The property comprises two bedrooms, bathroom, kitchen, and reception room. The flat is arranged over part of the first floor of this substantial double fronted Victorian property. The property is located on Veronica Road, a popular residential road in Balham's Heaver Estate Conservation area, close to the green open spaces of Tooting and Wandsworth Common. There is a good provision of cafes, shops, restaurants, and bars located on Balham High Road, close by.