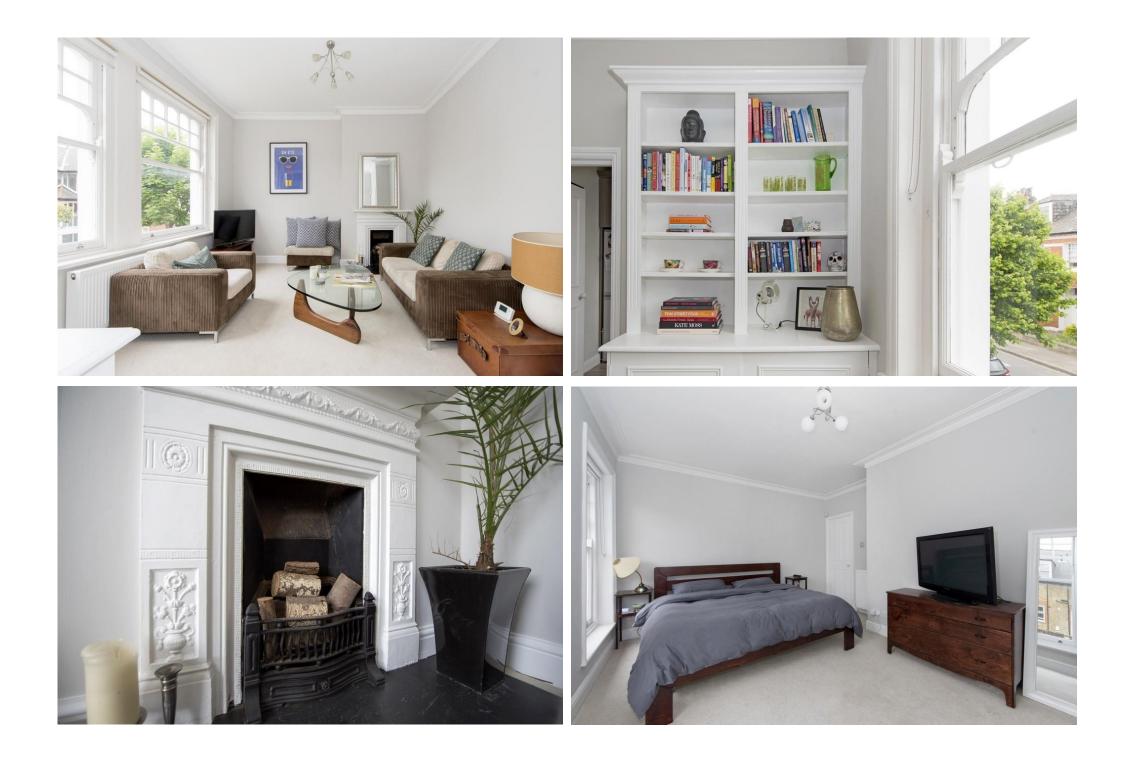

# **PROPERTY SUMMARY**

A welcoming split-level first floor Victorian conversion apartment. The property comprises two bedrooms, bathroom, kitchen, and reception room. The flat is arranged over part of the first floor of this substantial double fronted Victorian property. The property is located on Veronica Road, a popular residential road in Balham's Heaver Estate Conservation area, close to the green open spaces of Tooting and Wandsworth Common. There is a good provision of cafes, shops, restaurants, and bars located on Balham High Road, close by.