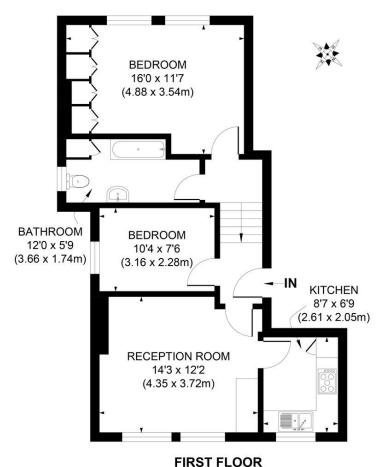

#### APPROX. GROSS INTERNAL FLOOR AREA 624 SQ. FT / 57.94 SQ. M

Illustration for identification purpose only, not to scale All measurements are maximum, and includes wardrobes and window bays where applicable Prepared by Pixangle ®. Tel 020 8870 2118