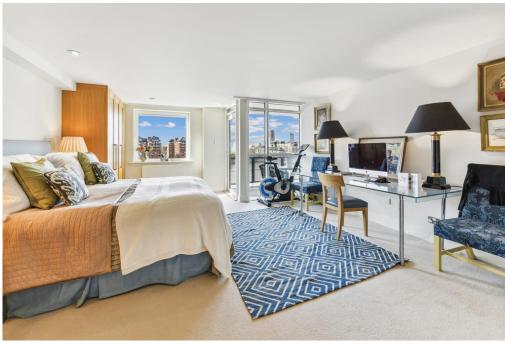

# **PROPERTY SUMMARY**

A spectacular split level two-bedroom, two bathroom apartment with stunning uninterrupted river views and a westerly aspect. Covering in excess of 1,400 sqft, this apartment benefits from floor to ceiling windows to the reception room maximising the light and provides plenty of built-in storage throughout. The apartment includes one secure parking space.