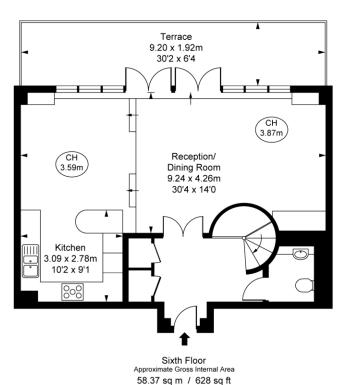

# **PROPERTY SUMMARY**

A spectacular split level two-bedroom, two bathroom apartment with stunning uninterrupted river views and a westerly aspect. Covering in excess of 1,400 sqft, this apartment benefits from floor to ceiling windows to the reception room maximising the light and provides plenty of built-in storage throughout. The apartment includes one secure parking space.

## Penthouse, Price's Court, SW11

Approximate Gross Internal Area

132.71 sq m / 1,428 sq ft

(CH = Ceiling Heights)

This plan is not to scale. It is for guidance and not for valuation purposes.

All measurements and areas are approximate only, and have been prepared in accordance with the current edition of the RICS Code of Measuring Practice