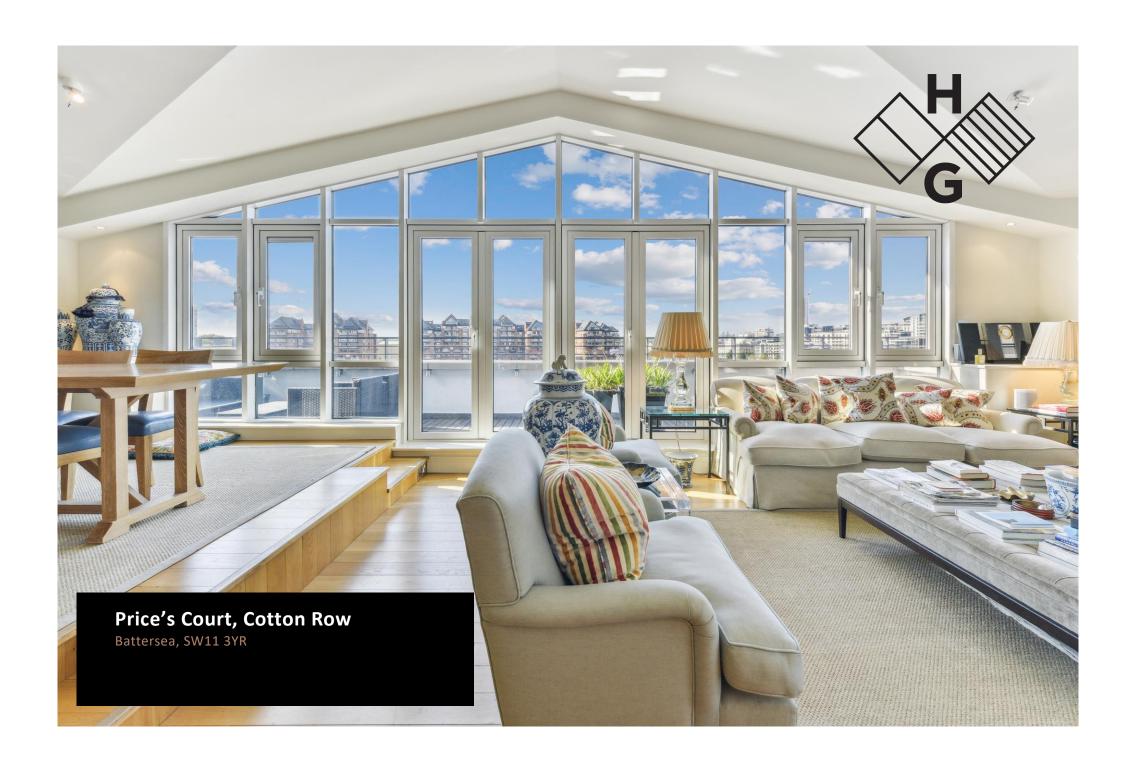

# **PROPERTY SUMMARY**

A spectacular split level two-bedroom, two bathroom apartment with stunning uninterrupted river views and a westerly aspect. Covering in excess of 1,400 sqft, this apartment benefits from floor to ceiling windows to the reception room maximising the light and provides plenty of built-in storage throughout. The apartment includes one secure parking space.