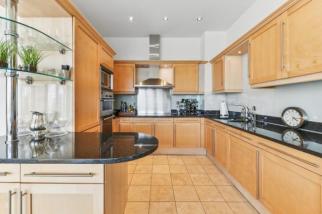

# **PROPERTY SUMMARY**

A spectacular split level two-bedroom, two bathroom apartment with stunning uninterrupted river views and a westerly aspect. Covering in excess of 1,400 sqft, this apartment benefits from floor to ceiling windows to the reception room maximising the light and provides plenty of built-in storage throughout. The apartment includes one secure parking space.