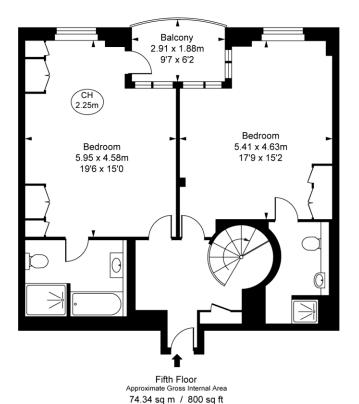

# **PROPERTY SUMMARY**

A spectacular split level two-bedroom, two bathroom apartment with stunning uninterrupted river views and a westerly aspect. Covering in excess of 1,400 sqft, this apartment benefits from floor to ceiling windows to the reception room maximising the light and provides plenty of built-in storage throughout. The apartment includes one secure parking space.

## Penthouse, Price's Court, SW11

Approximate Gross Internal Area

132.71 sq m / 1,428 sq ft

(CH = Ceiling Heights)

This plan is not to scale. It is for guidance and not for valuation purposes.

All measurements and areas are approximate only, and have been prepared in accordance with the current edition of the RICS Code of Measuring Practice