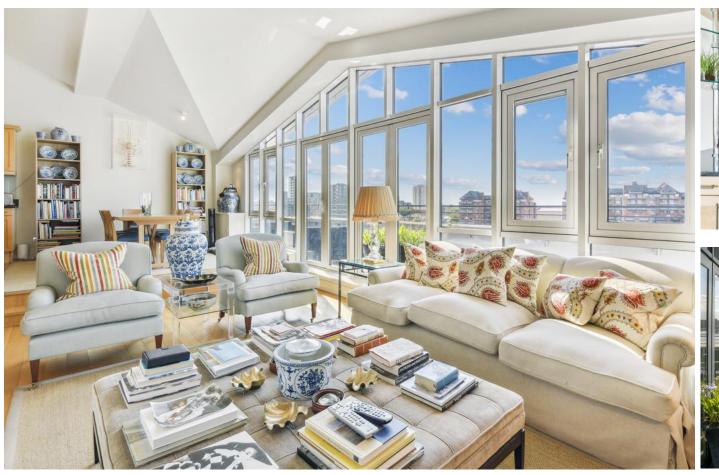

# **PROPERTY SUMMARY**

A spectacular split level two-bedroom, two bathroom apartment with stunning uninterrupted river views and a westerly aspect. Covering in excess of 1,400 sqft, this apartment benefits from floor to ceiling windows to the reception room maximising the light and provides plenty of built-in storage throughout. The apartment includes one secure parking space.