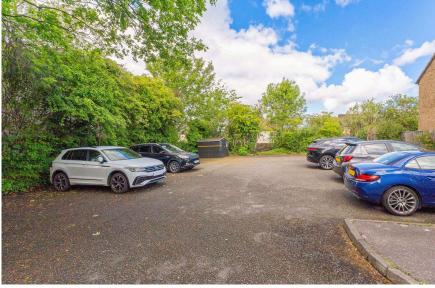

#### Outside & Gardens

The rear garden is paved and enclosed by fencing and is designed for low maintenance. Small landscaped garden to the front. There is a parking space available within a private residents' car park with further unrestricted on street parking outside the property.