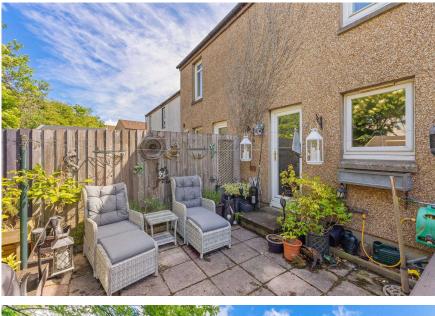

#### Outside & Gardens

The rear garden is paved and enclosed by fencing and is designed for low maintenance. Small landscaped garden to the front. There is a parking space available within a private residents' car park with further unrestricted on street parking outside the property.