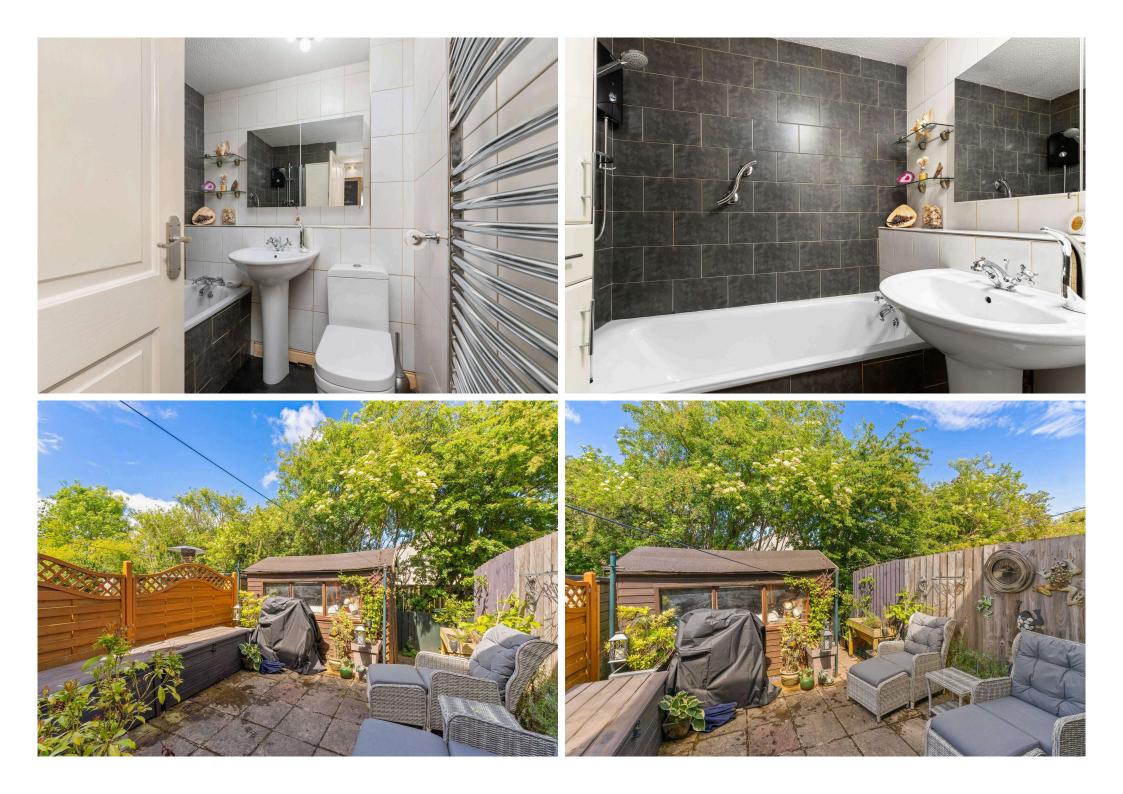

The accommodation comprises:

- Vestibule
- Bright living room with large window to the front with southerly aspect
- Well-equipped fitted kitchen with a range of farmhouse style white units, laminate worktops and appliances including gas hob, electric fan oven, dishwasher and fridge freezer
- Upstairs landing with hatch to the loft, which provides additional storage
- Two generously proportioned double bedrooms with fitted cupboards / wardrobes
- Tiled bathroom with three-piece suite with electric shower over bath

#### Outside & Gardens

The rear garden is paved and enclosed by fencing and is designed for low maintenance. Small landscaped garden to the front. There is a parking space available within a private residents' car park with further unrestricted on street parking outside the property.