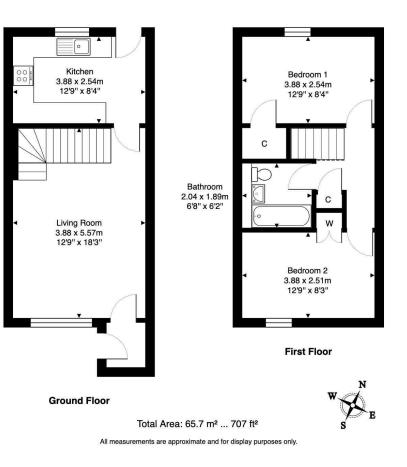

#### Description

This spacious, two-bedroom terraced villa with private gardens is situated at the end of a quiet cul-de-sac and close to excellent local amenities and with great transport links for commuting. The property is well presented and would be an ideal starter house. It has a modern gas central heating combi boiler, with the boiler being serviced annually and it is also fully double glazed.

The accommodation comprises:

- Vestibule
- Bright living room with large window to the front with southerly aspect
- Well-equipped fitted kitchen with a range of farmhouse style white units, laminate worktops and appliances including gas hob, electric fan oven, dishwasher and fridge freezer
- Upstairs landing with hatch to the loft, which provides additional storage
- Two generously proportioned double bedrooms with fitted cupboards / wardrobes
- Tiled bathroom with three-piece suite with electric shower over bath

#### Outside & Gardens

The rear garden is paved and enclosed by fencing and is designed for low maintenance. Small landscaped garden to the front. There is a parking space available within a private residents' car park with further unrestricted on street parking outside the property.