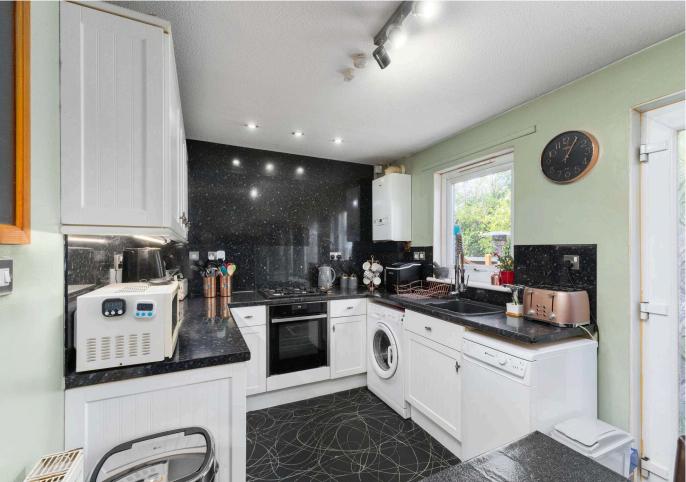

The accommodation comprises:

- Vestibule
- Bright living room with large window to the front with southerly aspect
- Well-equipped fitted kitchen with a range of farmhouse style white units, laminate worktops and appliances including gas hob, electric fan oven, dishwasher and fridge freezer
- Upstairs landing with hatch to the loft, which provides additional storage
- Two generously proportioned double bedrooms with fitted cupboards / wardrobes
- Tiled bathroom with three-piece suite with electric shower over bath