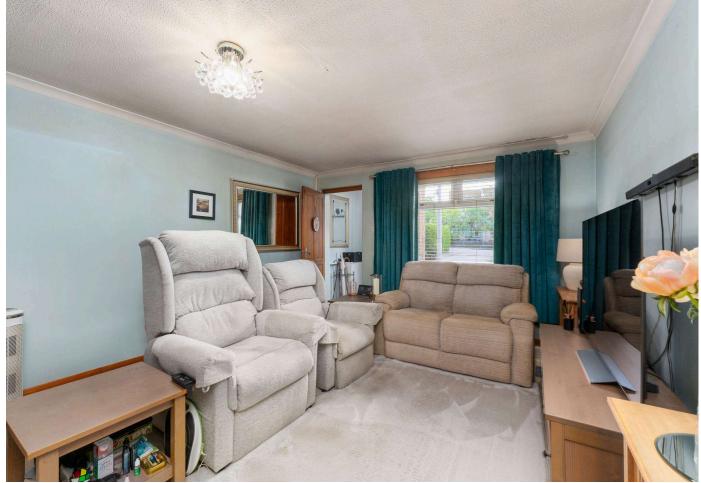

The accommodation comprises:

- Vestibule
- Bright living room with large window to the front with southerly aspect
- Well-equipped fitted kitchen with a range of farmhouse style white units, laminate worktops and appliances including gas hob, electric fan oven, dishwasher and fridge freezer
- Upstairs landing with hatch to the loft, which provides additional storage
- Two generously proportioned double bedrooms with fitted cupboards / wardrobes
- Tiled bathroom with three-piece suite with electric shower over bath