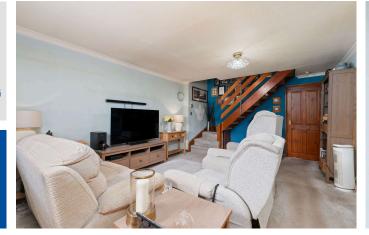

The accommodation comprises:

- Vestibule
- Bright living room with large window to the front with southerly aspect
- Well-equipped fitted kitchen with a range of farmhouse style white units, laminate worktops and appliances including gas hob, electric fan oven, dishwasher and fridge freezer
- Upstairs landing with hatch to the loft, which provides additional storage
- Two generously proportioned double bedrooms with fitted cupboards / wardrobes
- Tiled bathroom with three-piece suite with electric shower over bath