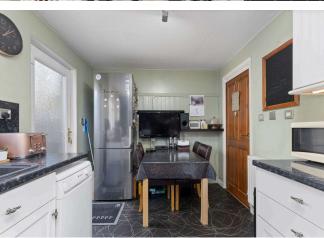

The accommodation comprises:

- Vestibule
- Bright living room with large window to the front with southerly aspect
- Well-equipped fitted kitchen with a range of farmhouse style white units, laminate worktops and appliances including gas hob, electric fan oven, dishwasher and fridge freezer
- Upstairs landing with hatch to the loft, which provides additional storage
- Two generously proportioned double bedrooms with fitted cupboards / wardrobes
- Tiled bathroom with three-piece suite with electric shower over bath