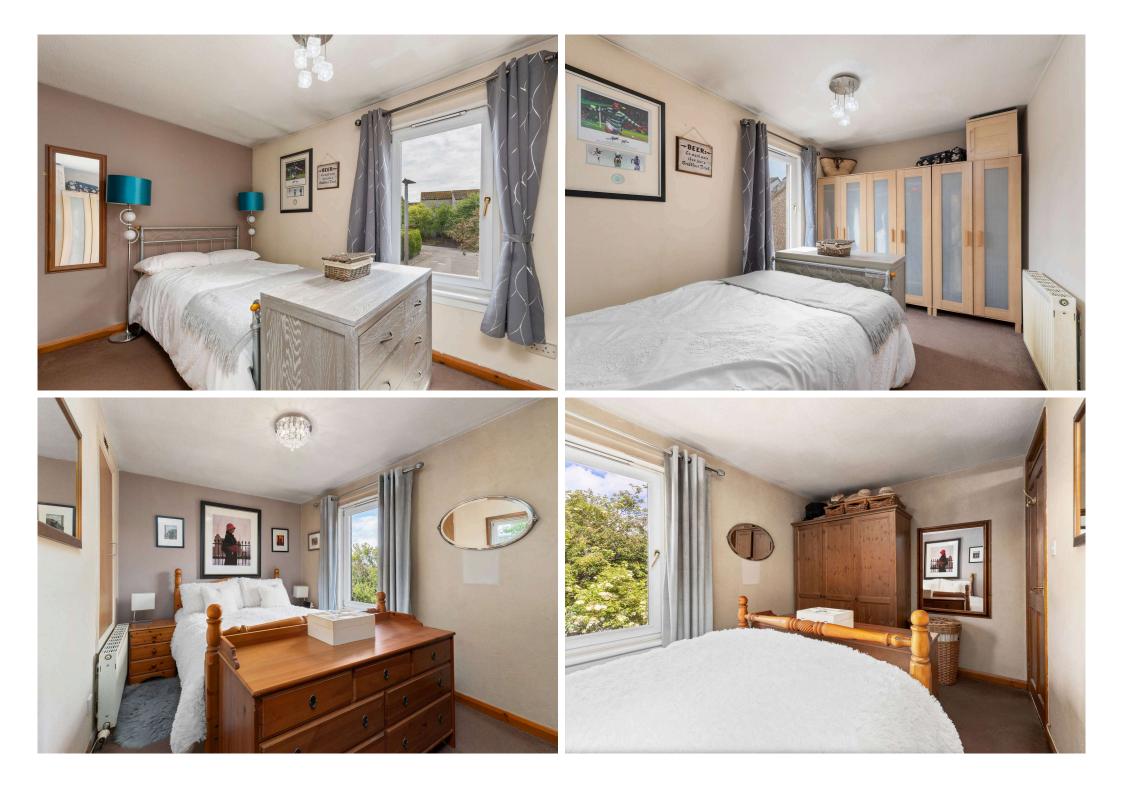

The accommodation comprises:

- Vestibule
- Bright living room with large window to the front with southerly aspect
- Well-equipped fitted kitchen with a range of farmhouse style white units, laminate worktops and appliances including gas hob, electric fan oven, dishwasher and fridge freezer
- Upstairs landing with hatch to the loft, which provides additional storage
- Two generously proportioned double bedrooms with fitted cupboards / wardrobes
- Tiled bathroom with three-piece suite with electric shower over bath