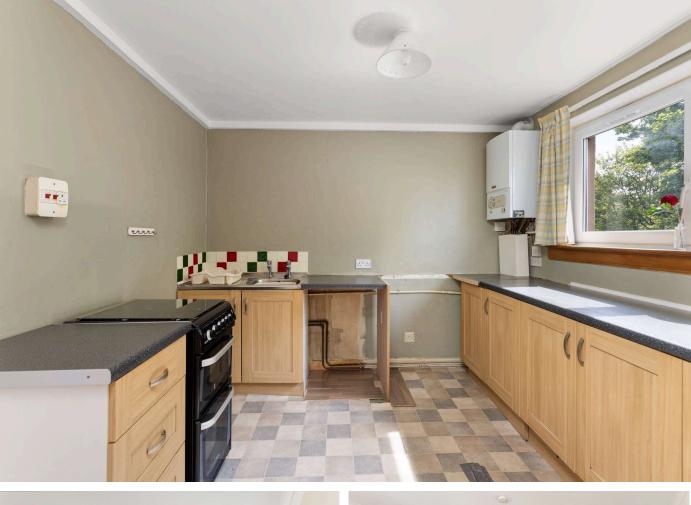

• Entrance hall with two storage cupboards and further deep walkin cupboard

• Generous living room windows to the front with bright south-westerly aspect

• Fitted kitchen with a range of oak style units, laminate worktops with inset stainless steel sink and gas cooker