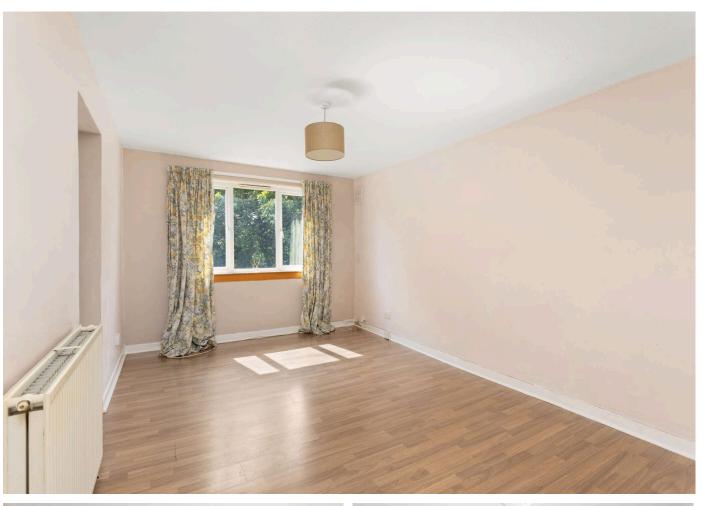

• Entrance hall with two storage cupboards and further deep walkin cupboard

• Generous living room windows to the front with bright south-westerly aspect

• Fitted kitchen with a range of oak style units, laminate worktops with inset stainless steel sink and gas cooker