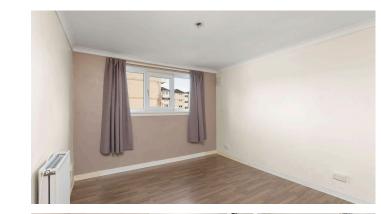

• Entrance hall with two storage cupboards and further deep walkin cupboard

• Generous living room windows to the front with bright south-westerly aspect

• Fitted kitchen with a range of oak style units, laminate worktops with inset stainless steel sink and gas cooker