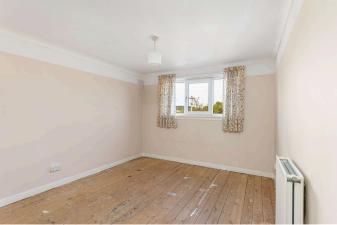

• Bathroom fitted with a wash basin with vanity unit, WC and large shower enclosure

• Two good sized rear facing double bedrooms