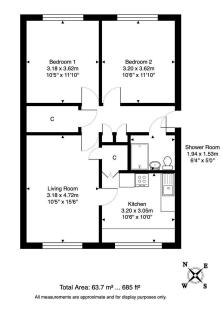

#### Description

Bright and spacious two-bedroom first floor flat, located in the popular Saughton area, to the west of Edinburgh city centre. It is well situated for the tram, making it an ideal base for commuting to the Gyle, Airport or City Centre. The property has gas central heating and double glazing. The accommodation comprises:

• Entrance hall with two storage cupboards and further deep walkin cupboard

• Generous living room windows to the front with bright south-westerly aspect

• Fitted kitchen with a range of oak style units, laminate worktops with inset stainless steel sink and gas cooker

• Bathroom fitted with a wash basin with vanity unit, WC and large shower enclosure

• Two good sized rear facing double bedrooms