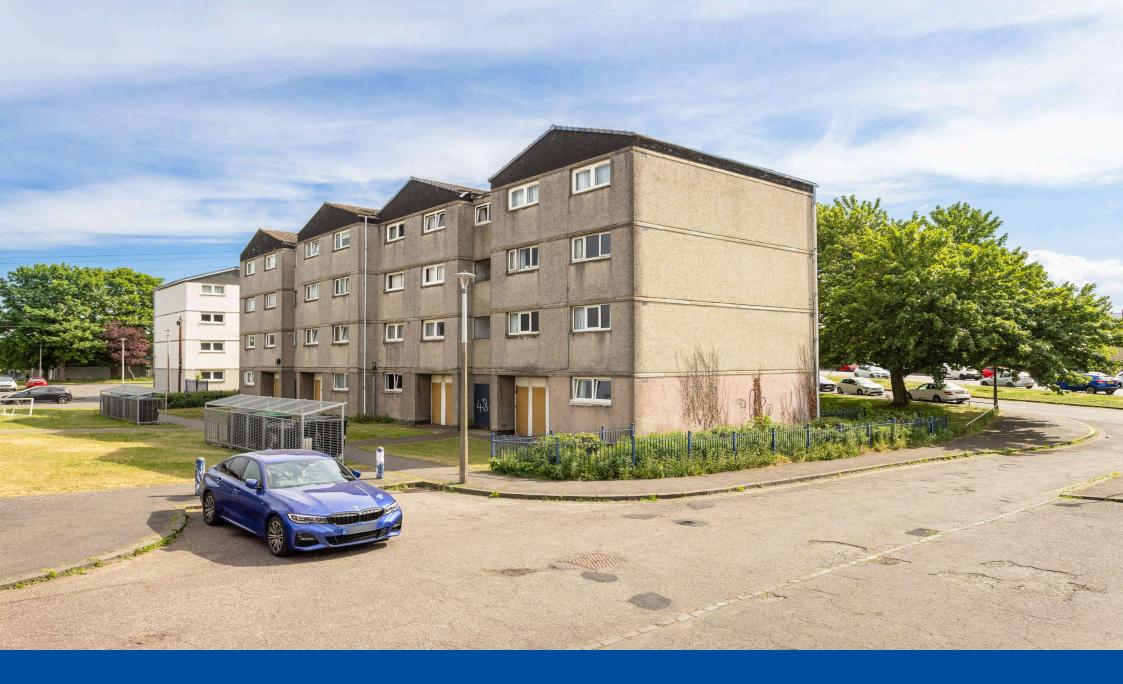

## 48/3 Saughton Road, Edinburgh, EH11 3NE

#### Description

Bright and spacious two-bedroom first floor flat, located in the popular Saughton area, to the west of Edinburgh city centre. It is well situated for the tram, making it an ideal base for commuting to the Gyle, Airport or City Centre. The property has gas central heating and double glazing. The accommodation comprises:

### Outside and Gardens

There is an external storage cupboard, a shared drying area in the communal stairs and communal gardens surround the property. The parking nearby is unrestricted.

#### Location

Saughton Mains lies approximately three miles to the west of the city centre. There is an excellent bus service to the City Centre and it is conveniently located for the tram line. There are local shops at Stenhouse Cross including a Tesco Mini, butchers and Chinese Takeway within walking distance of the property and further more extensive shopping can be found nearby at the Gyle Shopping Centre, Sainsburys at Longstone and Asda at Chesser. The property is in the catchment area for Stenhouse Primary school and Tynecastle high school. Recreational facilities nearby include Carrick Knowe Golf Course and Saughton Park.