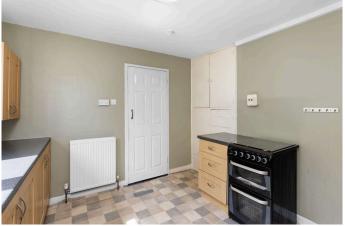

• Entrance hall with two storage cupboards and further deep walkin cupboard

• Generous living room windows to the front with bright south-westerly aspect

• Fitted kitchen with a range of oak style units, laminate worktops with inset stainless steel sink and gas cooker