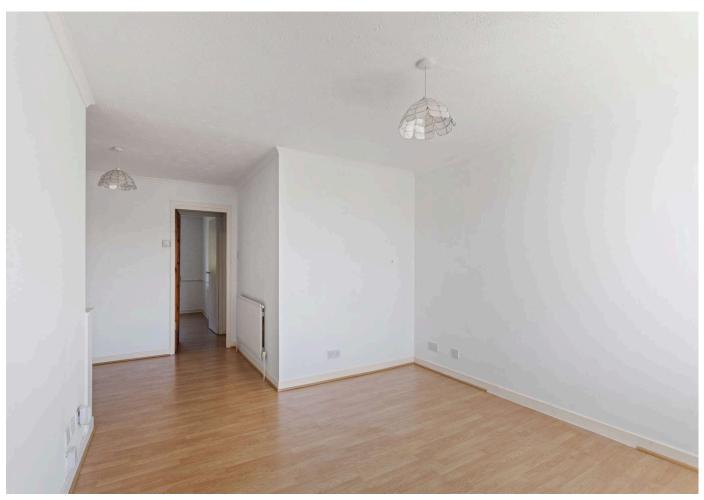

The accommodation comprises:

- Vestibule
- Spacious living / dining room with picture window with westerly aspect and beech wood effect flooring
- Good sized rear facing double bedroom with built-in wardrobes
- Modern wet room style shower room with wash basin with vanity unit, medicine cabinet, WC, shower screen and mains pressure shower off the boiler
- Well-equipped, modern fitted kitchen with range of white matt finish units, laminate worktops with inset stainless steel sink and appliances including electric hob, oven, washing machine and fridge