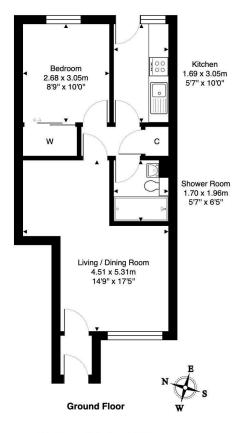

The accommodation comprises:

- Vestibule
- Spacious living / dining room with picture window with westerly aspect and beech wood effect flooring
- Good sized rear facing double bedroom with built-in wardrobes
- Modern wet room style shower room with wash basin with vanity unit, medicine cabinet, WC, shower screen and mains pressure shower off the boiler
- Well-equipped, modern fitted kitchen with range of white matt finish units, laminate worktops with inset stainless steel sink and appliances including electric hob, oven, washing machine and fridge

## 41 Gyle Park Gardens, Corstorphine, EH12 8NG

Total Area: 40.9 m2 ... 440 ft2 All measurements are approximate and for display purposes only.

Offers can be submitted in writing, fax or email:

DMD Solicitors and Estate Agents 22 St. John's Road, Corstorphine, EH12 6NZ DX 550 440 Edinburgh 44