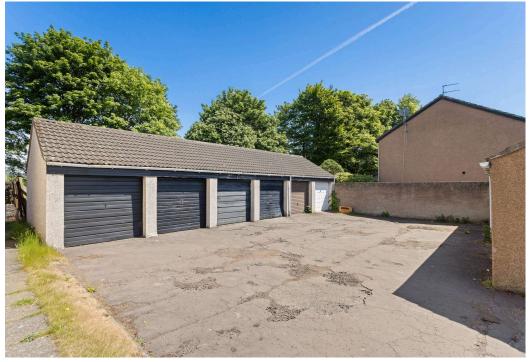

#### Outside & Gardens

There is a private garden to the rear of the property which is fully enclosed by fencing and designed for low maintenance. There is also a small front garden. The single garage is located nearby and there is unrestricted parking within the development.