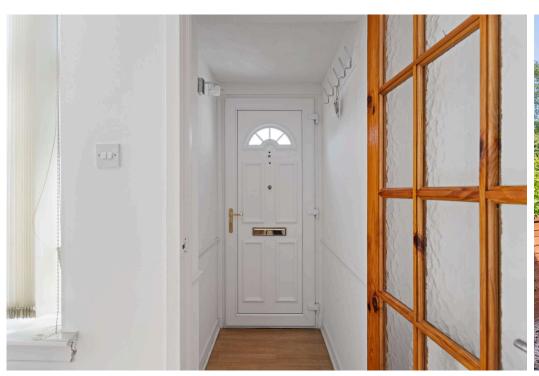

The accommodation comprises:

- Vestibule
- Spacious living / dining room with picture window with westerly aspect and beech wood effect flooring
- Good sized rear facing double bedroom with built-in wardrobes
- Modern wet room style shower room with wash basin with vanity unit, medicine cabinet, WC, shower screen and mains pressure shower off the boiler
- Well-equipped, modern fitted kitchen with range of white matt finish units, laminate worktops with inset stainless steel sink and appliances including electric hob, oven, washing machine and fridge