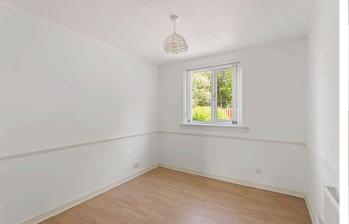

The accommodation comprises:

- Vestibule
- Spacious living / dining room with picture window with westerly aspect and beech wood effect flooring
- Good sized rear facing double bedroom with built-in wardrobes
- Modern wet room style shower room with wash basin with vanity unit, medicine cabinet, WC, shower screen and mains pressure shower off the boiler
- Well-equipped, modern fitted kitchen with range of white matt finish units, laminate worktops with inset stainless steel sink and appliances including electric hob, oven, washing machine and fridge