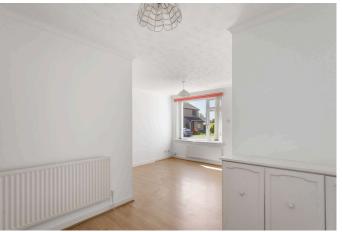

The accommodation comprises:

- Vestibule
- Spacious living / dining room with picture window with westerly aspect and beech wood effect flooring
- Good sized rear facing double bedroom with built-in wardrobes
- Modern wet room style shower room with wash basin with vanity unit, medicine cabinet, WC, shower screen and mains pressure shower off the boiler
- Well-equipped, modern fitted kitchen with range of white matt finish units, laminate worktops with inset stainless steel sink and appliances including electric hob, oven, washing machine and fridge