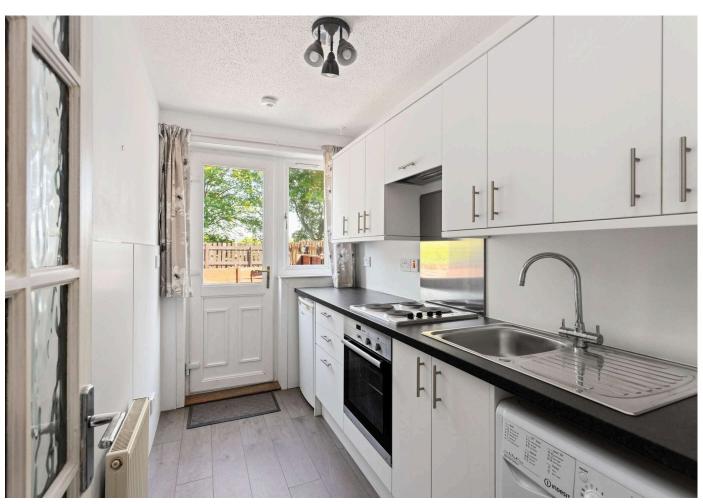

The accommodation comprises:

- Vestibule
- Spacious living / dining room with picture window with westerly aspect and beech wood effect flooring
- Good sized rear facing double bedroom with built-in wardrobes
- Modern wet room style shower room with wash basin with vanity unit, medicine cabinet, WC, shower screen and mains pressure shower off the boiler
- Well-equipped, modern fitted kitchen with range of white matt finish units, laminate worktops with inset stainless steel sink and appliances including electric hob, oven, washing machine and fridge