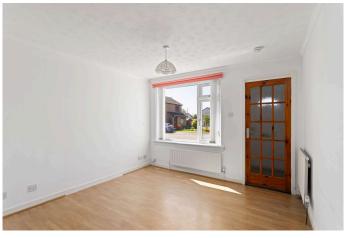

The accommodation comprises:

- Vestibule
- Spacious living / dining room with picture window with westerly aspect and beech wood effect flooring
- Good sized rear facing double bedroom with built-in wardrobes
- Modern wet room style shower room with wash basin with vanity unit, medicine cabinet, WC, shower screen and mains pressure shower off the boiler
- Well-equipped, modern fitted kitchen with range of white matt finish units, laminate worktops with inset stainless steel sink and appliances including electric hob, oven, washing machine and fridge