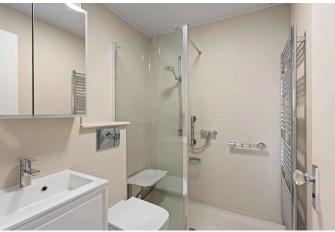

The accommodation comprises:

- Vestibule
- Spacious living / dining room with picture window with westerly aspect and beech wood effect flooring
- Good sized rear facing double bedroom with built-in wardrobes
- Modern wet room style shower room with wash basin with vanity unit, medicine cabinet, WC, shower screen and mains pressure shower off the boiler
- Well-equipped, modern fitted kitchen with range of white matt finish units, laminate worktops with inset stainless steel sink and appliances including electric hob, oven, washing machine and fridge