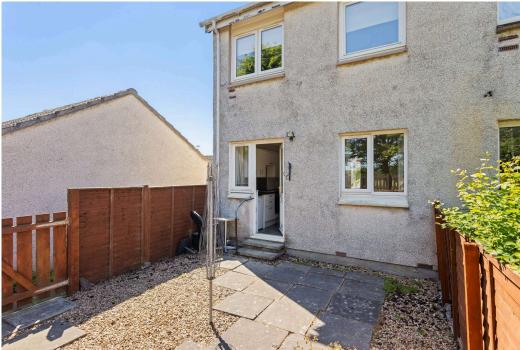

#### Outside & Gardens

There is a private garden to the rear of the property which is fully enclosed by fencing and designed for low maintenance. There is also a small front garden. The single garage is located nearby and there is unrestricted parking within the development.