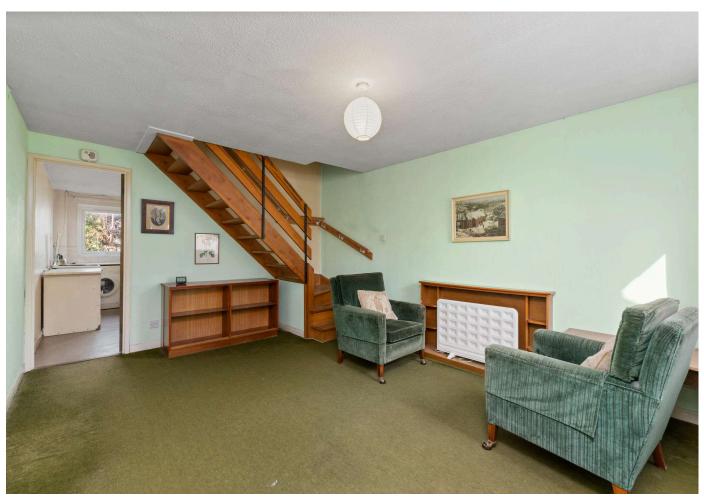

The accommodation comprises:

- Vestibule
- Generous living room with window to the front and staircase
- Rear facing kitchen/dining room with storage units, worktops and appliances, including gas cooker, washing machine, fridge and freezer
- Upstairs landing with storage cupboard
- Rear facing double bedroom
- Partially tiled family bathroom with three piece suite
- Front facing double bedroom with storage cupboard/ wardrobe, which also houses the gas central heating boiler