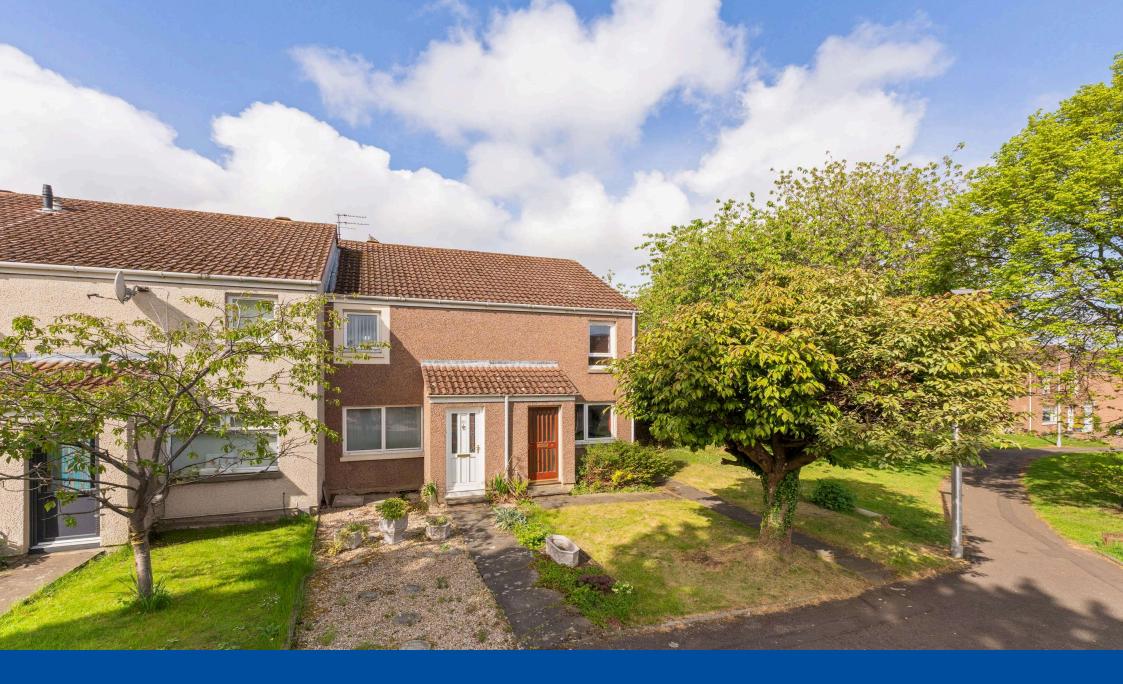

# 9 Kippielaw Road, Dalkeith, EH22 4HU

### Description

Bright and spacious two-bedroom end terraced house, situated in a quiet residential development on the southern edge of Dalkeith. It benefits from private garden grounds to the front and rear, single garage and plenty of unrestricted parking nearby. The property offers excellent potential as a highly affordable family home.

## Outside and Gardens

The rear garden is mostly laid to lawn and enclosed by fencing and has a sunny westerly aspect. There is a private garage, which is located nearby. The front garden is also mostly laid to lawn.