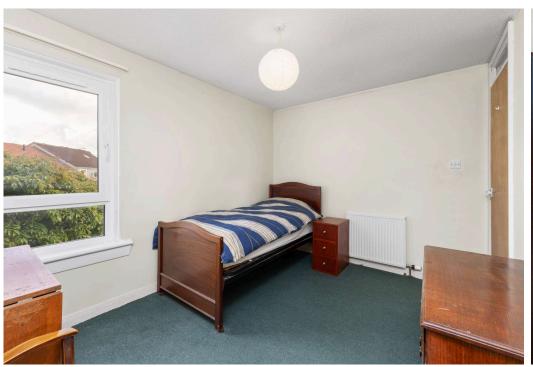

The accommodation comprises:

- Vestibule
- Generous living room with window to the front and staircase
- Rear facing kitchen/dining room with storage units, worktops and appliances, including gas cooker, washing machine, fridge and freezer
- Upstairs landing with storage cupboard
- Rear facing double bedroom
- Partially tiled family bathroom with three piece suite
- Front facing double bedroom with storage cupboard/ wardrobe, which also houses the gas central heating boiler