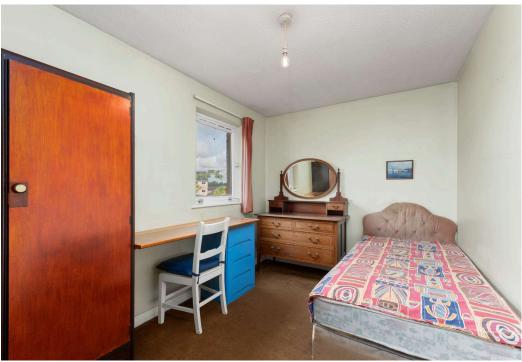

The accommodation comprises:

- Vestibule
- Generous living room with window to the front and staircase
- Rear facing kitchen/dining room with storage units, worktops and appliances, including gas cooker, washing machine, fridge and freezer
- Upstairs landing with storage cupboard
- Rear facing double bedroom
- Partially tiled family bathroom with three piece suite
- Front facing double bedroom with storage cupboard/ wardrobe, which also houses the gas central heating boiler