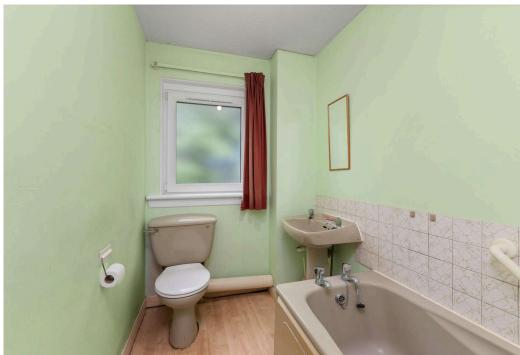

The accommodation comprises:

- Vestibule
- Generous living room with window to the front and staircase
- Rear facing kitchen/dining room with storage units, worktops and appliances, including gas cooker, washing machine, fridge and freezer
- Upstairs landing with storage cupboard
- Rear facing double bedroom
- Partially tiled family bathroom with three piece suite
- Front facing double bedroom with storage cupboard/ wardrobe, which also houses the gas central heating boiler