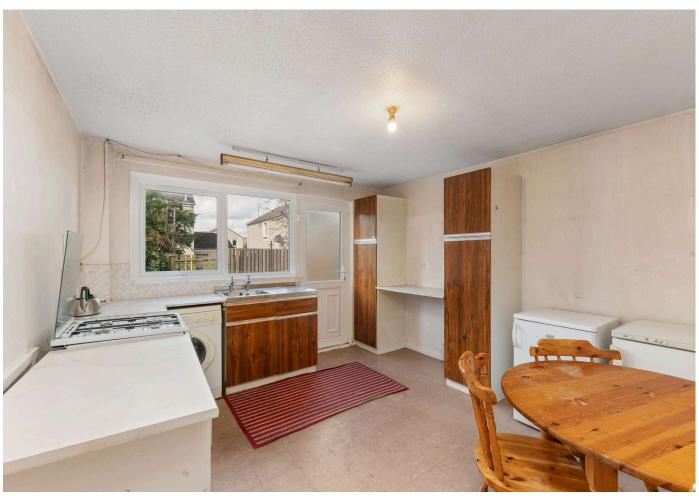

The accommodation comprises:

- Vestibule
- Generous living room with window to the front and staircase
- Rear facing kitchen/dining room with storage units, worktops and appliances, including gas cooker, washing machine, fridge and freezer
- Upstairs landing with storage cupboard
- Rear facing double bedroom
- Partially tiled family bathroom with three piece suite
- Front facing double bedroom with storage cupboard/ wardrobe, which also houses the gas central heating boiler