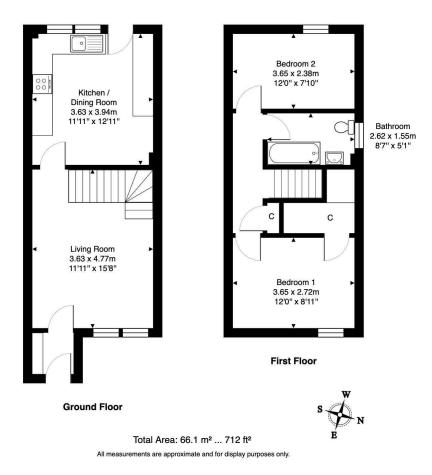

The accommodation comprises:

- Vestibule
- Generous living room with window to the front and staircase
- Rear facing kitchen/dining room with storage units, worktops and appliances, including gas cooker, washing machine, fridge and freezer
- Upstairs landing with storage cupboard
- Rear facing double bedroom
- Partially tiled family bathroom with three piece suite
- Front facing double bedroom with storage cupboard/ wardrobe, which also houses the gas central heating boiler