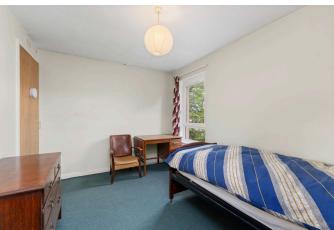

The accommodation comprises:

- Vestibule
- Generous living room with window to the front and staircase
- Rear facing kitchen/dining room with storage units, worktops and appliances, including gas cooker, washing machine, fridge and freezer
- Upstairs landing with storage cupboard
- Rear facing double bedroom
- Partially tiled family bathroom with three piece suite
- Front facing double bedroom with storage cupboard/ wardrobe, which also houses the gas central heating boiler