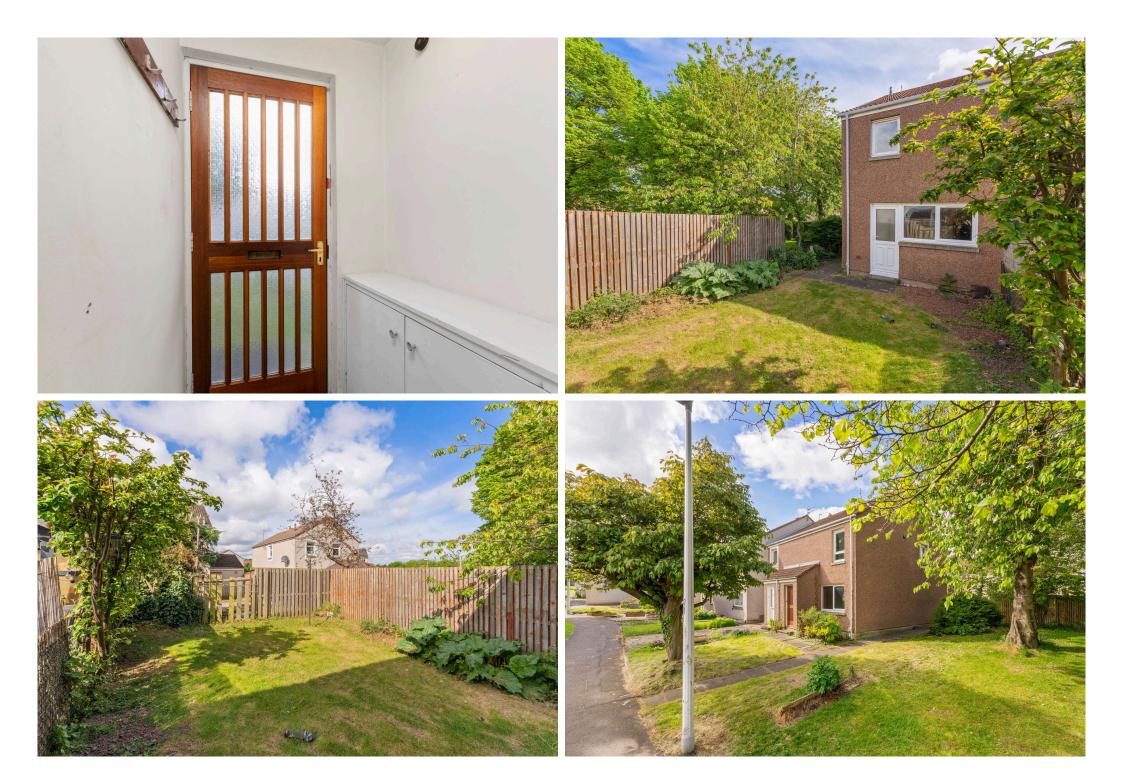

The accommodation comprises:

- Vestibule
- Generous living room with window to the front and staircase
- Rear facing kitchen/dining room with storage units, worktops and appliances, including gas cooker, washing machine, fridge and freezer
- Upstairs landing with storage cupboard
- Rear facing double bedroom
- Partially tiled family bathroom with three piece suite
- Front facing double bedroom with storage cupboard/ wardrobe, which also houses the gas central heating boiler

## Outside and Gardens

The rear garden is mostly laid to lawn and enclosed by fencing and has a sunny westerly aspect. There is a private garage, which is located nearby. The front garden is also mostly laid to lawn.