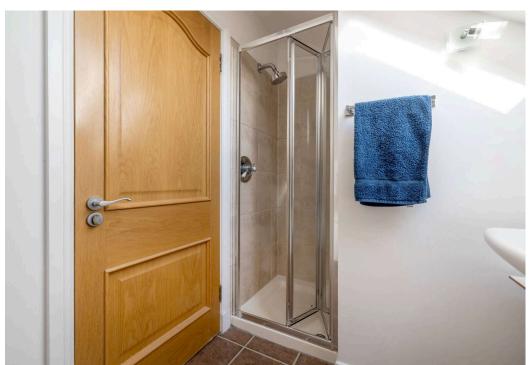

The generous family accommodation comprises:

- Vestibule
- Entrance hall with storage cupboard beneath the stairs and further cupboard with coat hooks
- Generous living room with electric fire with marble hearth, oak style flooring and sliding patio doors to the rear garden
- Modern kitchen / dining room with cream shaker style units with laminate worktops, tiled splash back, inset stainless steel sink and appliances including range cooker, extractor hood, fridge freezer and dishwasher
- Utility room with further storage units, wash basin and space for washer and dryer. It also houses the Vaillant system boiler.
- Dining room / bedroom 4 with oak style flooring
- Good sized downstairs double bedroom with built-in wardrobes
- Downstairs WC with wash basin
- Master bedroom with built-in wardrobes and en-suite shower room with WC, wash basin, separate shower enclosure and bath
- Rear facing double bedroom with built-in wardrobes and storage cupboard within the eaves, pleasant views and southerly aspect