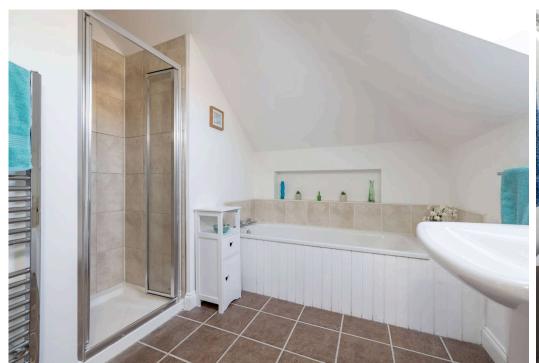

The generous family accommodation comprises:

- Vestibule
- Entrance hall with storage cupboard beneath the stairs and further cupboard with coat hooks
- Generous living room with electric fire with marble hearth, oak style flooring and sliding patio doors to the rear garden
- Modern kitchen / dining room with cream shaker style units with laminate worktops, tiled splash back, inset stainless steel sink and appliances including range cooker, extractor hood, fridge freezer and dishwasher
- Utility room with further storage units, wash basin and space for washer and dryer. It also houses the Vaillant system boiler.
- Dining room / bedroom 4 with oak style flooring
- Good sized downstairs double bedroom with built-in wardrobes
- Downstairs WC with wash basin
- Master bedroom with built-in wardrobes and en-suite shower room with WC, wash basin, separate shower enclosure and bath
- Rear facing double bedroom with built-in wardrobes and storage cupboard within the eaves, pleasant views and southerly aspect

## **VIEWING DETAILS**

Please call DMD Law 0131 316 4666 or check online for the up to date price information and viewing arrangements.

Unknown

- Family bathroom fitted with a four piece suite including bath, separate shower enclosure, WC and heated towel rail
- Upstairs landing with cupboard housing the pressurised water cylinder