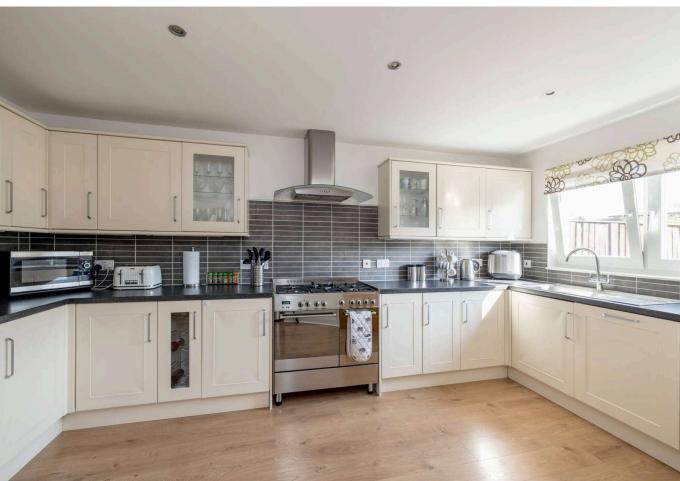

The generous family accommodation comprises:

- Vestibule
- Entrance hall with storage cupboard beneath the stairs and further cupboard with coat hooks
- Generous living room with electric fire with marble hearth, oak style flooring and sliding patio doors to the rear garden
- Modern kitchen / dining room with cream shaker style units with laminate worktops, tiled splash back, inset stainless steel sink and appliances including range cooker, extractor hood, fridge freezer and dishwasher
- Utility room with further storage units, wash basin and space for washer and dryer. It also houses the Vaillant system boiler.
- Dining room / bedroom 4 with oak style flooring
- Good sized downstairs double bedroom with built-in wardrobes
- Downstairs WC with wash basin
- Master bedroom with built-in wardrobes and en-suite shower room with WC, wash basin, separate shower enclosure and bath
- Rear facing double bedroom with built-in wardrobes and storage cupboard within the eaves, pleasant views and southerly aspect