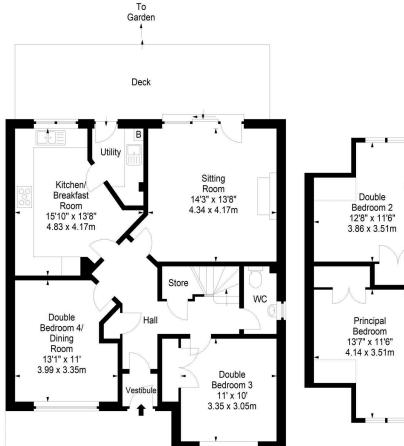

The generous family accommodation comprises:

- Vestibule
- Entrance hall with storage cupboard beneath the stairs and further cupboard with coat hooks
- Generous living room with electric fire with marble hearth, oak style flooring and sliding patio doors to the rear garden
- Modern kitchen / dining room with cream shaker style units with laminate worktops, tiled splash back, inset stainless steel sink and appliances including range cooker, extractor hood, fridge freezer and dishwasher
- Utility room with further storage units, wash basin and space for washer and dryer. It also houses the Vaillant system boiler.
- Dining room / bedroom 4 with oak style flooring
- Good sized downstairs double bedroom with built-in wardrobes
- Downstairs WC with wash basin
- Master bedroom with built-in wardrobes and en-suite shower room with WC, wash basin, separate shower enclosure and bath
- Rear facing double bedroom with built-in wardrobes and storage cupboard within the eaves, pleasant views and southerly aspect

Approx. Gross Internal Area 1428 Sq Ft - 132.66 Sq M For identification only. Not to scale. © SquareFoot 2025

Ground Floor First Floor

Offers can be submitted in writing, fax or email:

DMD Solicitors and Estate Agents 22 St. John's Road, Corstorphine, EH12 6NZ DX 550 440 Edinburgh 44