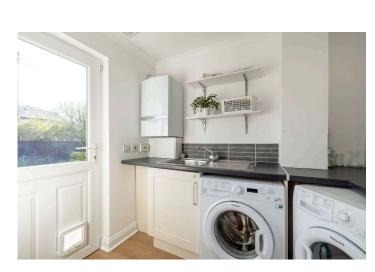

The generous family accommodation comprises:

- Vestibule
- Entrance hall with storage cupboard beneath the stairs and further cupboard with coat hooks
- Generous living room with electric fire with marble hearth, oak style flooring and sliding patio doors to the rear garden
- Modern kitchen / dining room with cream shaker style units with laminate worktops, tiled splash back, inset stainless steel sink and appliances including range cooker, extractor hood, fridge freezer and dishwasher
- Utility room with further storage units, wash basin and space for washer and dryer. It also houses the Vaillant system boiler.
- Dining room / bedroom 4 with oak style flooring
- Good sized downstairs double bedroom with built-in wardrobes
- Downstairs WC with wash basin
- Master bedroom with built-in wardrobes and en-suite shower room with WC, wash basin, separate shower enclosure and bath
- Rear facing double bedroom with built-in wardrobes and storage cupboard within the eaves, pleasant views and southerly aspect