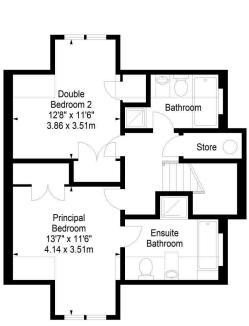

The generous family accommodation comprises:

- Vestibule
- Entrance hall with storage cupboard beneath the stairs and further cupboard with coat hooks
- Generous living room with electric fire with marble hearth, oak style flooring and sliding patio doors to the rear garden
- Modern kitchen / dining room with cream shaker style units with laminate worktops, tiled splash back, inset stainless steel sink and appliances including range cooker, extractor hood, fridge freezer and dishwasher
- Utility room with further storage units, wash basin and space for washer and dryer. It also houses the Vaillant system boiler.
- Dining room / bedroom 4 with oak style flooring
- Good sized downstairs double bedroom with built-in wardrobes
- Downstairs WC with wash basin
- Master bedroom with built-in wardrobes and en-suite shower room with WC, wash basin, separate shower enclosure and bath
- Rear facing double bedroom with built-in wardrobes and storage cupboard within the eaves, pleasant views and southerly aspect

Approx. Gross Internal Area 1428 Sq Ft - 132.66 Sq M For identification only. Not to scale. © SquareFoot 2025

Ground Floor First Floor

Offers can be submitted in writing, fax or email:

DMD Solicitors and Estate Agents 22 St. John's Road, Corstorphine, EH12 6NZ DX 550 440 Edinburgh 44