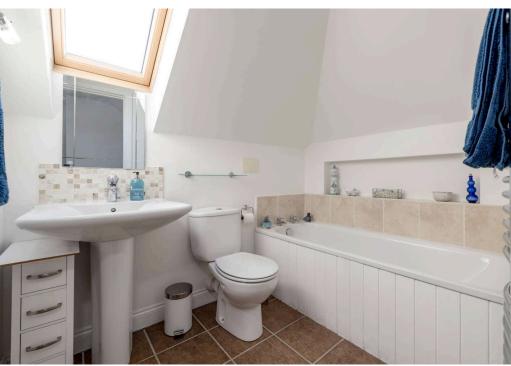

The generous family accommodation comprises:

- Vestibule
- Entrance hall with storage cupboard beneath the stairs and further cupboard with coat hooks
- Generous living room with electric fire with marble hearth, oak style flooring and sliding patio doors to the rear garden
- Modern kitchen / dining room with cream shaker style units with laminate worktops, tiled splash back, inset stainless steel sink and appliances including range cooker, extractor hood, fridge freezer and dishwasher
- Utility room with further storage units, wash basin and space for washer and dryer. It also houses the Vaillant system boiler.
- Dining room / bedroom 4 with oak style flooring
- Good sized downstairs double bedroom with built-in wardrobes
- Downstairs WC with wash basin
- Master bedroom with built-in wardrobes and en-suite shower room with WC, wash basin, separate shower enclosure and bath
- Rear facing double bedroom with built-in wardrobes and storage cupboard within the eaves, pleasant views and southerly aspect

## **VIEWING DETAILS**

Please call DMD Law 0131 316 4666 or check online for the up to date price information and viewing arrangements.

Unknown

- Family bathroom fitted with a four piece suite including bath, separate shower enclosure, WC and heated towel rail
- Upstairs landing with cupboard housing the pressurised water cylinder