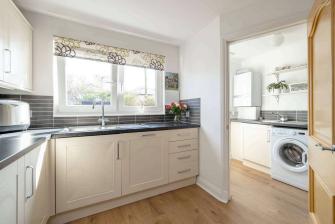

The generous family accommodation comprises:

- Vestibule
- Entrance hall with storage cupboard beneath the stairs and further cupboard with coat hooks
- Generous living room with electric fire with marble hearth, oak style flooring and sliding patio doors to the rear garden
- Modern kitchen / dining room with cream shaker style units with laminate worktops, tiled splash back, inset stainless steel sink and appliances including range cooker, extractor hood, fridge freezer and dishwasher
- Utility room with further storage units, wash basin and space for washer and dryer. It also houses the Vaillant system boiler.
- Dining room / bedroom 4 with oak style flooring
- Good sized downstairs double bedroom with built-in wardrobes
- Downstairs WC with wash basin
- Master bedroom with built-in wardrobes and en-suite shower room with WC, wash basin, separate shower enclosure and bath
- Rear facing double bedroom with built-in wardrobes and storage cupboard within the eaves, pleasant views and southerly aspect