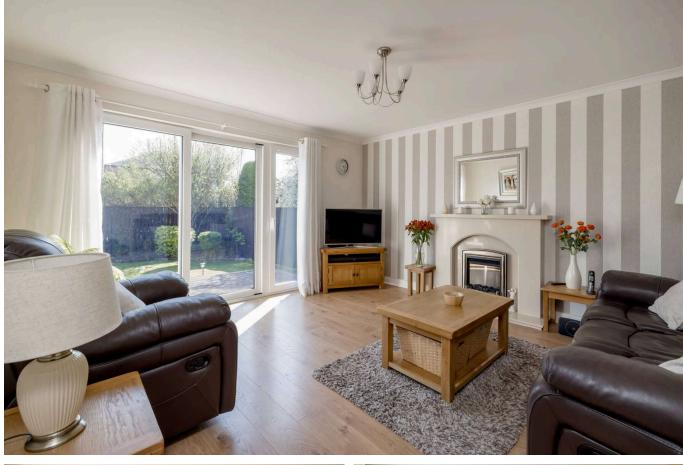

The generous family accommodation comprises:

- Vestibule
- Entrance hall with storage cupboard beneath the stairs and further cupboard with coat hooks
- Generous living room with electric fire with marble hearth, oak style flooring and sliding patio doors to the rear garden
- Modern kitchen / dining room with cream shaker style units with laminate worktops, tiled splash back, inset stainless steel sink and appliances including range cooker, extractor hood, fridge freezer and dishwasher
- Utility room with further storage units, wash basin and space for washer and dryer. It also houses the Vaillant system boiler.
- Dining room / bedroom 4 with oak style flooring
- Good sized downstairs double bedroom with built-in wardrobes
- Downstairs WC with wash basin
- Master bedroom with built-in wardrobes and en-suite shower room with WC, wash basin, separate shower enclosure and bath
- Rear facing double bedroom with built-in wardrobes and storage cupboard within the eaves, pleasant views and southerly aspect