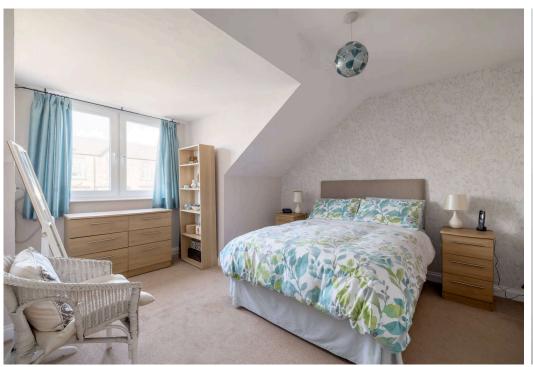

The generous family accommodation comprises:

- Vestibule
- Entrance hall with storage cupboard beneath the stairs and further cupboard with coat hooks
- Generous living room with electric fire with marble hearth, oak style flooring and sliding patio doors to the rear garden
- Modern kitchen / dining room with cream shaker style units with laminate worktops, tiled splash back, inset stainless steel sink and appliances including range cooker, extractor hood, fridge freezer and dishwasher
- Utility room with further storage units, wash basin and space for washer and dryer. It also houses the Vaillant system boiler.
- Dining room / bedroom 4 with oak style flooring
- Good sized downstairs double bedroom with built-in wardrobes
- Downstairs WC with wash basin
- Master bedroom with built-in wardrobes and en-suite shower room with WC, wash basin, separate shower enclosure and bath
- Rear facing double bedroom with built-in wardrobes and storage cupboard within the eaves, pleasant views and southerly aspect