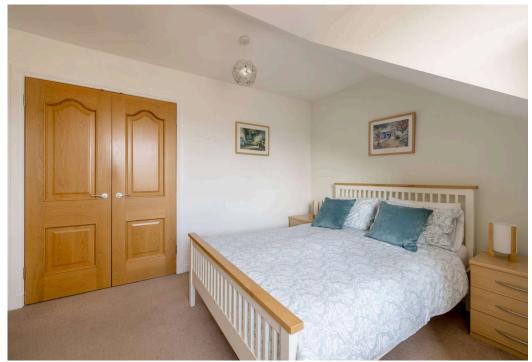

The generous family accommodation comprises:

- Vestibule
- Entrance hall with storage cupboard beneath the stairs and further cupboard with coat hooks
- Generous living room with electric fire with marble hearth, oak style flooring and sliding patio doors to the rear garden
- Modern kitchen / dining room with cream shaker style units with laminate worktops, tiled splash back, inset stainless steel sink and appliances including range cooker, extractor hood, fridge freezer and dishwasher
- Utility room with further storage units, wash basin and space for washer and dryer. It also houses the Vaillant system boiler.
- Dining room / bedroom 4 with oak style flooring
- Good sized downstairs double bedroom with built-in wardrobes
- Downstairs WC with wash basin
- Master bedroom with built-in wardrobes and en-suite shower room with WC, wash basin, separate shower enclosure and bath
- Rear facing double bedroom with built-in wardrobes and storage cupboard within the eaves, pleasant views and southerly aspect