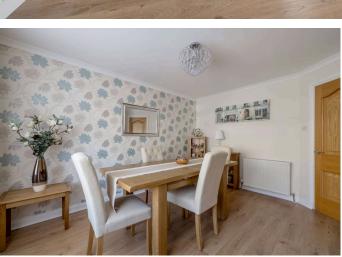

The generous family accommodation comprises:

- Vestibule
- Entrance hall with storage cupboard beneath the stairs and further cupboard with coat hooks
- Generous living room with electric fire with marble hearth, oak style flooring and sliding patio doors to the rear garden
- Modern kitchen / dining room with cream shaker style units with laminate worktops, tiled splash back, inset stainless steel sink and appliances including range cooker, extractor hood, fridge freezer and dishwasher
- Utility room with further storage units, wash basin and space for washer and dryer. It also houses the Vaillant system boiler.
- Dining room / bedroom 4 with oak style flooring
- Good sized downstairs double bedroom with built-in wardrobes
- Downstairs WC with wash basin
- Master bedroom with built-in wardrobes and en-suite shower room with WC, wash basin, separate shower enclosure and bath
- Rear facing double bedroom with built-in wardrobes and storage cupboard within the eaves, pleasant views and southerly aspect