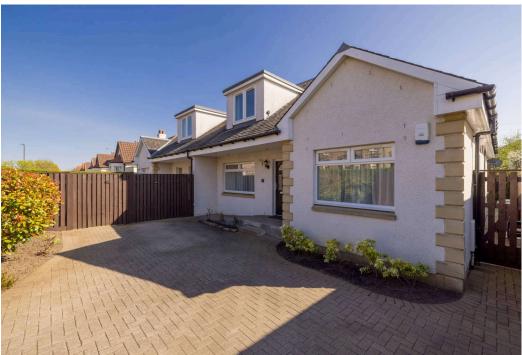

### Description

Beautifully presented, modern four-bedroom semi-detached house which is in excellent order and benefits from a large monoblocked private driveway and sunny rear garden with south facing aspect. Built in 2007, it benefits from modern building standards which includes higher insulation values. It also has double glazing and gas central heating.

#### Outside and Gardens

There is a well tended mature private garden to the rear of the property which is mostly laid to lawn and has a decked patio area. The front garden is monoblocked providing a driveway for two cars and is designed for low maintenance.