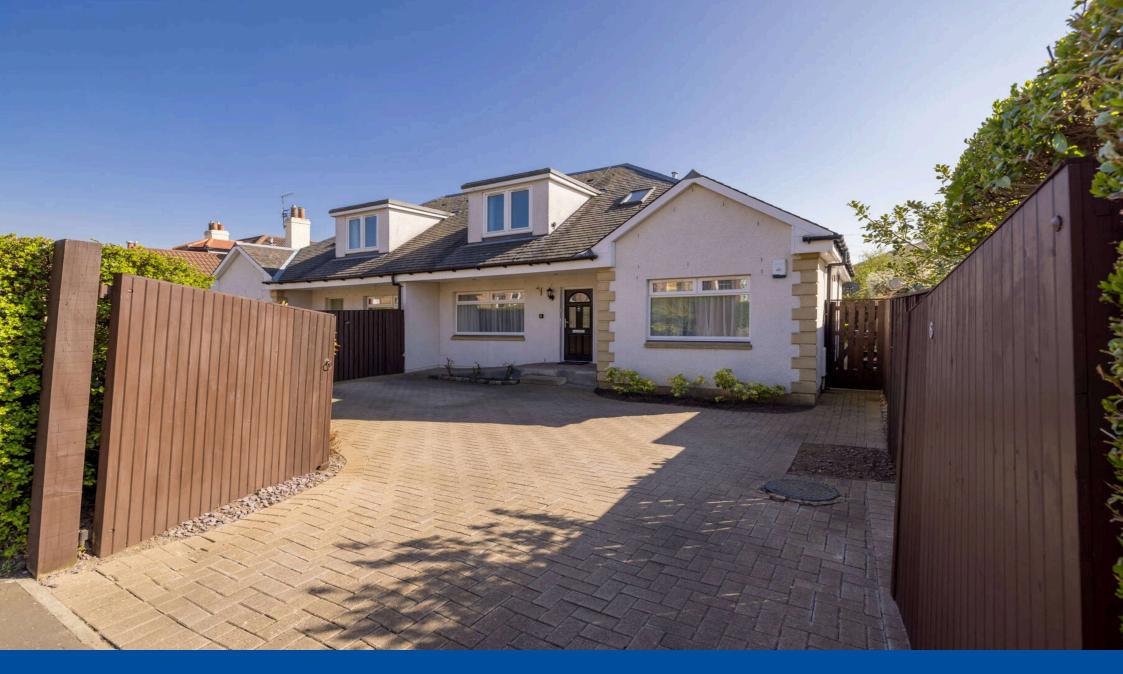

# 6 Meadowhouse Road, Edinburgh, EH12 7HP

### Description

Beautifully presented, modern four-bedroom semi-detached house which is in excellent order and benefits from a large monoblocked private driveway and sunny rear garden with south facing aspect. Built in 2007, it benefits from modern building standards which includes higher insulation values. It also has double glazing and gas central heating.

#### Outside and Gardens

There is a well tended mature private garden to the rear of the property which is mostly laid to lawn and has a decked patio area. The front garden is monoblocked providing a driveway for two cars and is designed for low maintenance.