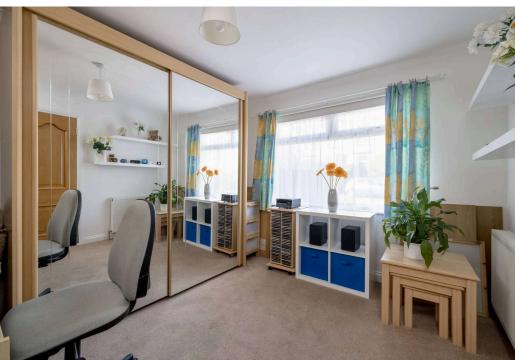

The generous family accommodation comprises:

- Vestibule
- Entrance hall with storage cupboard beneath the stairs and further cupboard with coat hooks
- Generous living room with electric fire with marble hearth, oak style flooring and sliding patio doors to the rear garden
- Modern kitchen / dining room with cream shaker style units with laminate worktops, tiled splash back, inset stainless steel sink and appliances including range cooker, extractor hood, fridge freezer and dishwasher
- Utility room with further storage units, wash basin and space for washer and dryer. It also houses the Vaillant system boiler.
- Dining room / bedroom 4 with oak style flooring
- Good sized downstairs double bedroom with built-in wardrobes
- Downstairs WC with wash basin
- Master bedroom with built-in wardrobes and en-suite shower room with WC, wash basin, separate shower enclosure and bath
- Rear facing double bedroom with built-in wardrobes and storage cupboard within the eaves, pleasant views and southerly aspect