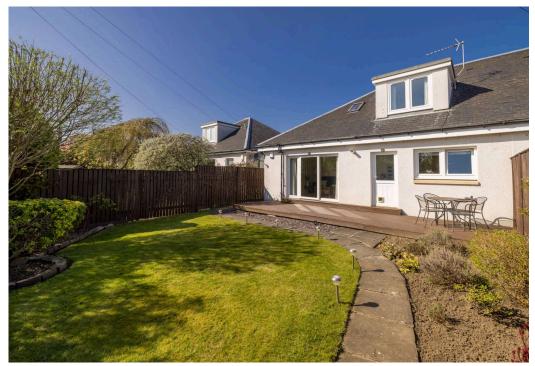

#### Outside and Gardens

There is a well tended mature private garden to the rear of the property which is mostly laid to lawn and has a decked patio area. The front garden is monoblocked providing a driveway for two cars and is designed for low maintenance.