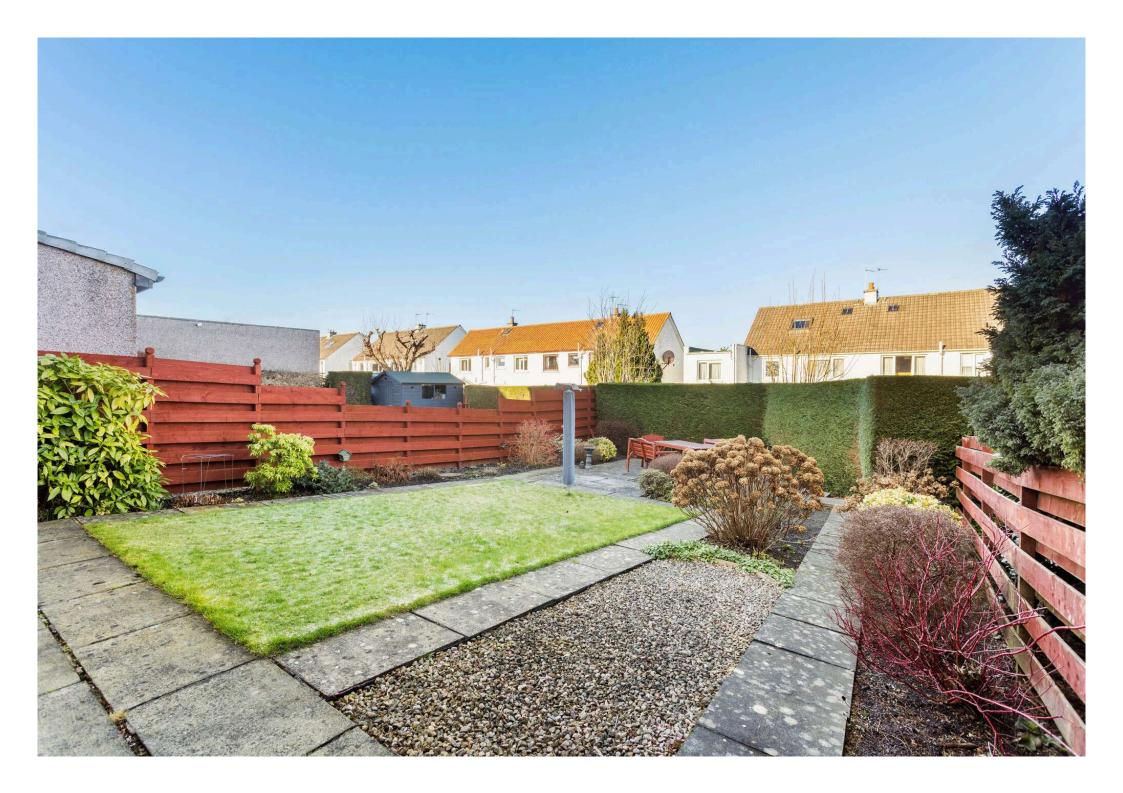

## Outside and Gardens

The well-tended rear garden has a large lawn with borders planted with mature shrubs. The front garden is mostly laid to lawn and has a paved driveway, which leads to the garage. The single garage has an electric door which was fitted in 2024 as well as light and power.