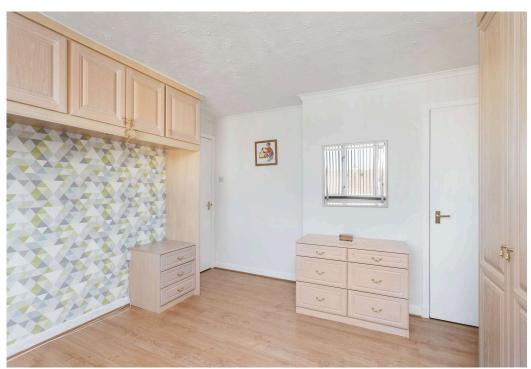

The accommodation comprises:

- Vestibule with double front doors and double inner vestibule doors, for ease of access
- Entrance hall with storage cupboard
- Generously proportioned living / dining room with windows to the front and rear; it also has an under stair cupboard
- Fitted kitchen which has been extended and has a range of wall and base mounted units with laminate worktops with matching splashback and with inset stainless-steel sink. The appliances are all NEFF and include a gas hob with extractor hood, electric double oven, microwave, washer dryer, dishwasher, fridge and freezer
- Upstairs there are two spacious double bedrooms and there is a third good sized single bedroom (the fitted wardrobes are included in the sale)
- The shower room is fitted with a large shower enclosure with Mira alastria abourge week basin and MC It is nortially tiled with