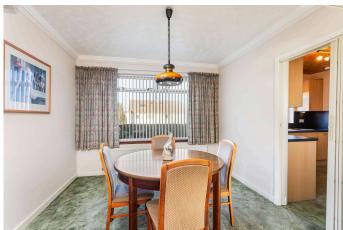

The accommodation comprises:

- Vestibule with double front doors and double inner vestibule doors, for ease of access
- Entrance hall with storage cupboard
- Generously proportioned living / dining room with windows to the front and rear; it also has an under stair cupboard
- Fitted kitchen which has been extended and has a range of wall and base mounted units with laminate worktops with matching splashback and with inset stainless-steel sink. The appliances are all NEFF and include a gas hob with extractor hood, electric double oven, microwave, washer dryer, dishwasher, fridge and freezer
- Upstairs there are two spacious double bedrooms and there is a third good sized single bedroom (the fitted wardrobes are included in the sale)
- The shower room is fitted with a large shower enclosure with Mira alastria abourge week basin and MC It is nortially tiled with