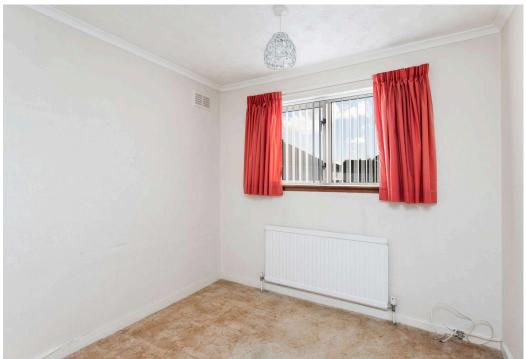

The accommodation comprises:

- Vestibule with double front doors and double inner vestibule doors, for ease of access
- Entrance hall with storage cupboard
- Generously proportioned living / dining room with windows to the front and rear; it also has an under stair cupboard
- Fitted kitchen which has been extended and has a range of wall and base mounted units with laminate worktops with matching splashback and with inset stainless-steel sink. The appliances are all NEFF and include a gas hob with extractor hood, electric double oven, microwave, washer dryer, dishwasher, fridge and freezer
- Upstairs there are two spacious double bedrooms and there is a third good sized single bedroom (the fitted wardrobes are included in the sale)
- The shower room is fitted with a large shower enclosure with Mira alastria abourge week basin and MC It is nortially tiled with