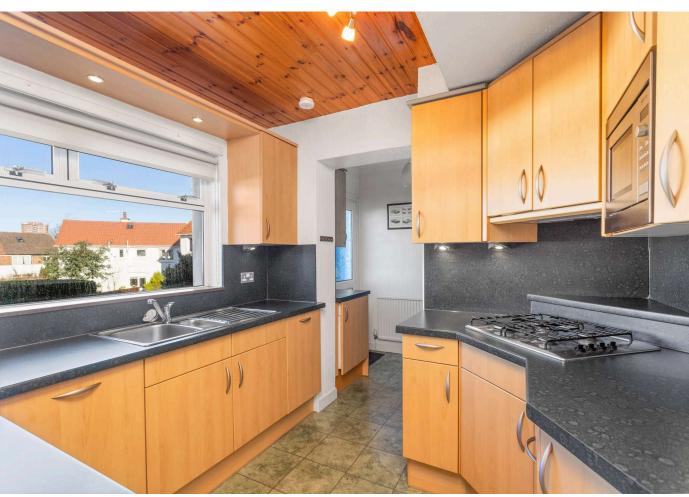

The accommodation comprises:

- Vestibule with double front doors and double inner vestibule doors, for ease of access
- Entrance hall with storage cupboard
- Generously proportioned living / dining room with windows to the front and rear; it also has an under stair cupboard
- Fitted kitchen which has been extended and has a range of wall and base mounted units with laminate worktops with matching splashback and with inset stainless-steel sink. The appliances are all NEFF and include a gas hob with extractor hood, electric double oven, microwave, washer dryer, dishwasher, fridge and freezer
- Upstairs there are two spacious double bedrooms and there is a third good sized single bedroom (the fitted wardrobes are included in the sale)
- The shower room is fitted with a large shower enclosure with Mira alastria abourge week basin and MC It is nortially tiled with