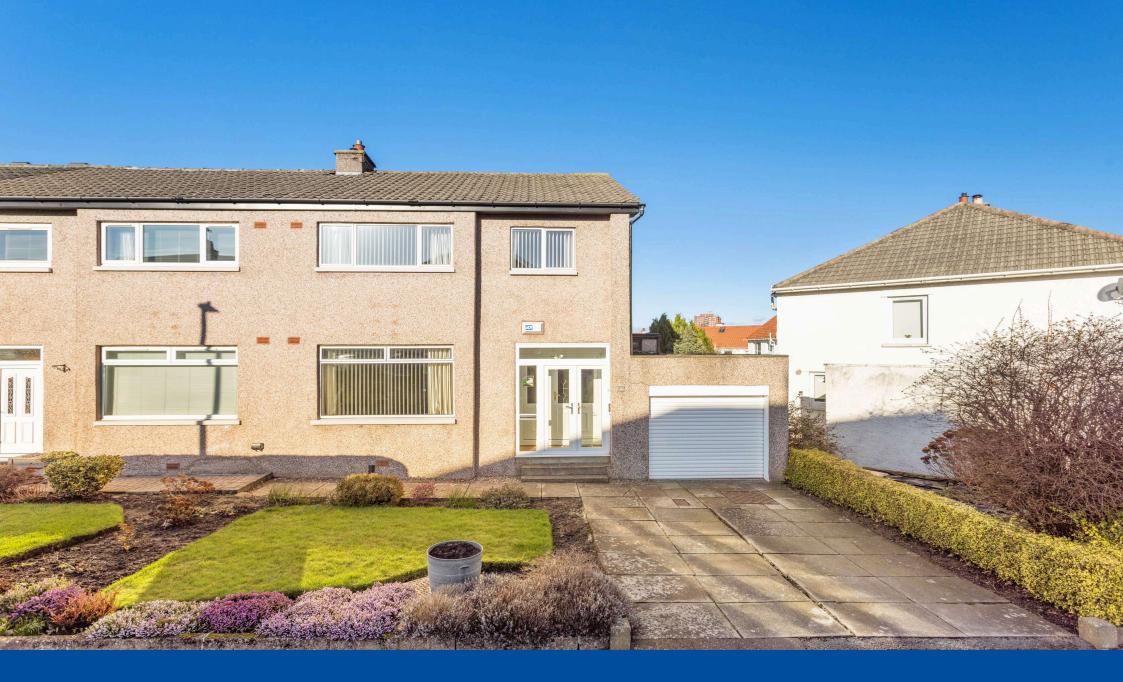

# 4 Silverknowes Southway, Edinburgh, EH4 5PX

## Description

Attractive semi-detached two storey villa enjoying a pleasant situation in the popular Silverknowes area with a corner plot with excellent scope for extending the property. It benefits from a private garage, driveway and mature landscaped gardens. The property has excellent potential and would make an ideal family home. It also has an ADT Alarm (fitted in 2024) gas central heating (with a new boiler in 2023) and double glazing.

## Outside and Gardens

The well-tended rear garden has a large lawn with borders planted with mature shrubs. The front garden is mostly laid to lawn and has a paved driveway, which leads to the garage. The single garage has an electric door which was fitted in 2024 as well as light and power.