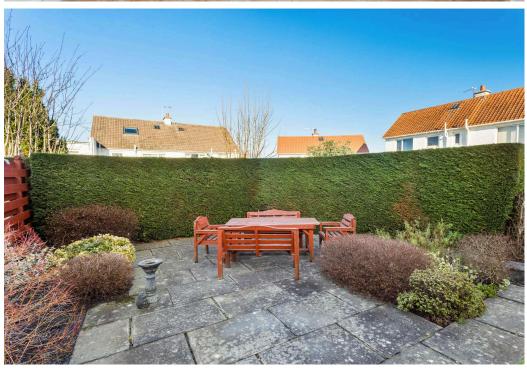

## Outside and Gardens

The well-tended rear garden has a large lawn with borders planted with mature shrubs. The front garden is mostly laid to lawn and has a paved driveway, which leads to the garage. The single garage has an electric door which was fitted in 2024 as well as light and power.