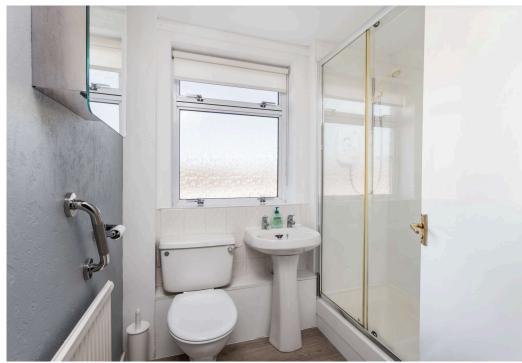

The accommodation comprises:

- Vestibule with double front doors and double inner vestibule doors, for ease of access
- Entrance hall with storage cupboard
- Generously proportioned living / dining room with windows to the front and rear; it also has an under stair cupboard
- Fitted kitchen which has been extended and has a range of wall and base mounted units with laminate worktops with matching splashback and with inset stainless-steel sink. The appliances are all NEFF and include a gas hob with extractor hood, electric double oven, microwave, washer dryer, dishwasher, fridge and freezer
- Upstairs there are two spacious double bedrooms and there is a third good sized single bedroom (the fitted wardrobes are included in the sale)
- The shower room is fitted with a large shower enclosure with Mira alastria abourge week basin and MC It is nortially tiled with