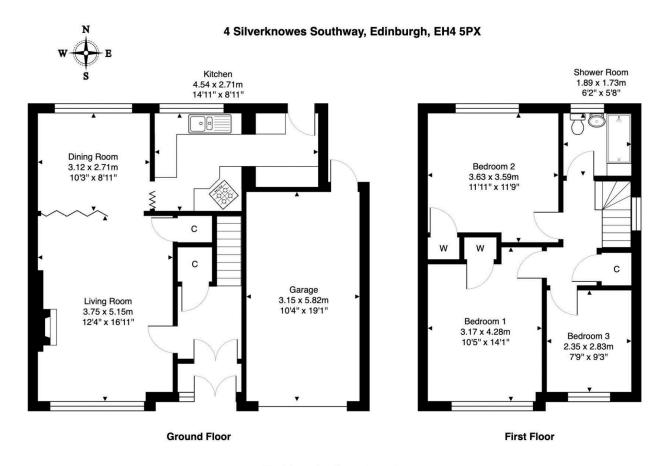

The accommodation comprises:

- Vestibule with double front doors and double inner vestibule doors, for ease of access
- Entrance hall with storage cupboard
- Generously proportioned living / dining room with windows to the front and rear; it also has an under stair cupboard
- Fitted kitchen which has been extended and has a range of wall and base mounted units with laminate worktops with matching splashback and with inset stainless-steel sink. The appliances are all NEFF and include a gas hob with extractor hood, electric double oven, microwave, washer dryer, dishwasher, fridge and freezer
- Upstairs there are two spacious double bedrooms and there is a third good sized single bedroom (the fitted wardrobes are included in the sale)
- The shower room is fitted with a large shower enclosure with Mira alastria abourge week basin and MC It is nortially tiled with

Total Area: 113.1 m2 ... 1218 ft2 All measurements are approximate and for display purposes only.

Offers can be submitted in writing, fax or email:

DMD Solicitors and Estate Agents 22 St. John's Road, Corstorphine, EH12 6NZ DX 550 440 Edinburgh 44