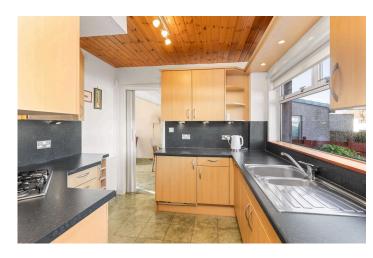

The accommodation comprises:

- Vestibule with double front doors and double inner vestibule doors, for ease of access
- Entrance hall with storage cupboard
- Generously proportioned living / dining room with windows to the front and rear; it also has an under stair cupboard
- Fitted kitchen which has been extended and has a range of wall and base mounted units with laminate worktops with matching splashback and with inset stainless-steel sink. The appliances are all NEFF and include a gas hob with extractor hood, electric double oven, microwave, washer dryer, dishwasher, fridge and freezer
- Upstairs there are two spacious double bedrooms and there is a third good sized single bedroom (the fitted wardrobes are included in the sale)
- The shower room is fitted with a large shower enclosure with Mira alastria abourge week basin and MC It is nortially tiled with