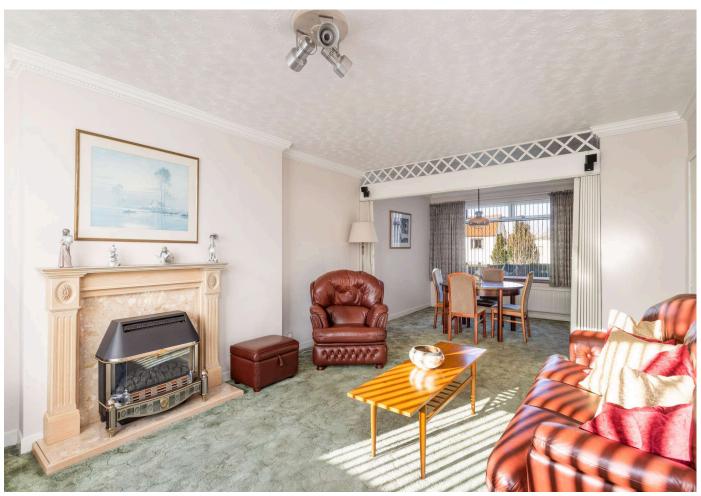

The accommodation comprises:

- Vestibule with double front doors and double inner vestibule doors, for ease of access
- Entrance hall with storage cupboard
- Generously proportioned living / dining room with windows to the front and rear; it also has an under stair cupboard
- Fitted kitchen which has been extended and has a range of wall and base mounted units with laminate worktops with matching splashback and with inset stainless-steel sink. The appliances are all NEFF and include a gas hob with extractor hood, electric double oven, microwave, washer dryer, dishwasher, fridge and freezer
- Upstairs there are two spacious double bedrooms and there is a third good sized single bedroom (the fitted wardrobes are included in the sale)
- The shower room is fitted with a large shower enclosure with Mira alastria abourge week basin and MC It is nortially tiled with