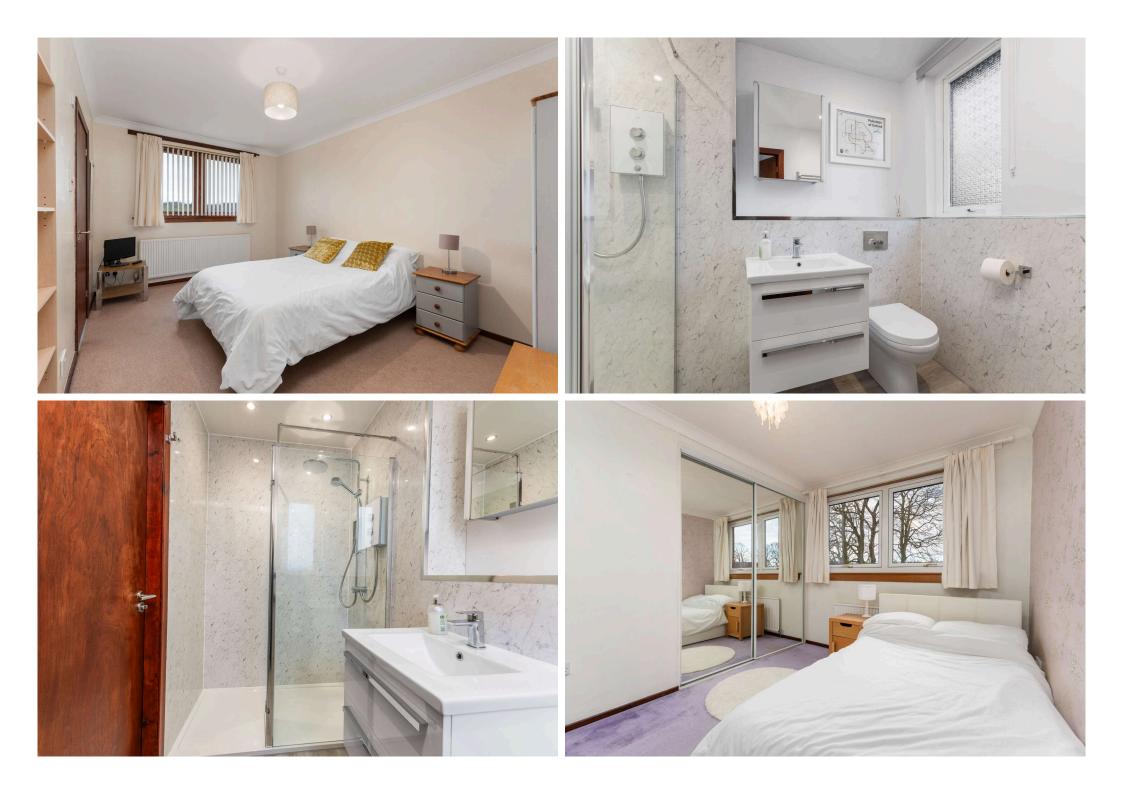

- Generous rear facing master bedroom with west facing balcony, built-in wardrobes and en-suite bathroom (with shower)
- There is a spacious guest double bedroom with en-suite shower room
- Three further good sized bedrooms to the front
- Further double bedroom to the rear with built-in wardrobes
- The family bathroom has fully tiled walls, fitted furniture with wash basin, WC and bath with shower over.