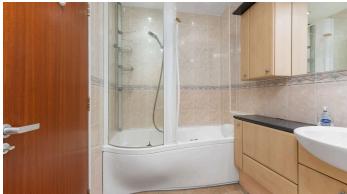

- Generous rear facing master bedroom with west facing balcony, built-in wardrobes and en-suite bathroom (with shower)
- There is a spacious guest double bedroom with en-suite shower room
- Three further good sized bedrooms to the front
- Further double bedroom to the rear with built-in wardrobes
- The family bathroom has fully tiled walls, fitted furniture with wash basin, WC and bath with shower over.