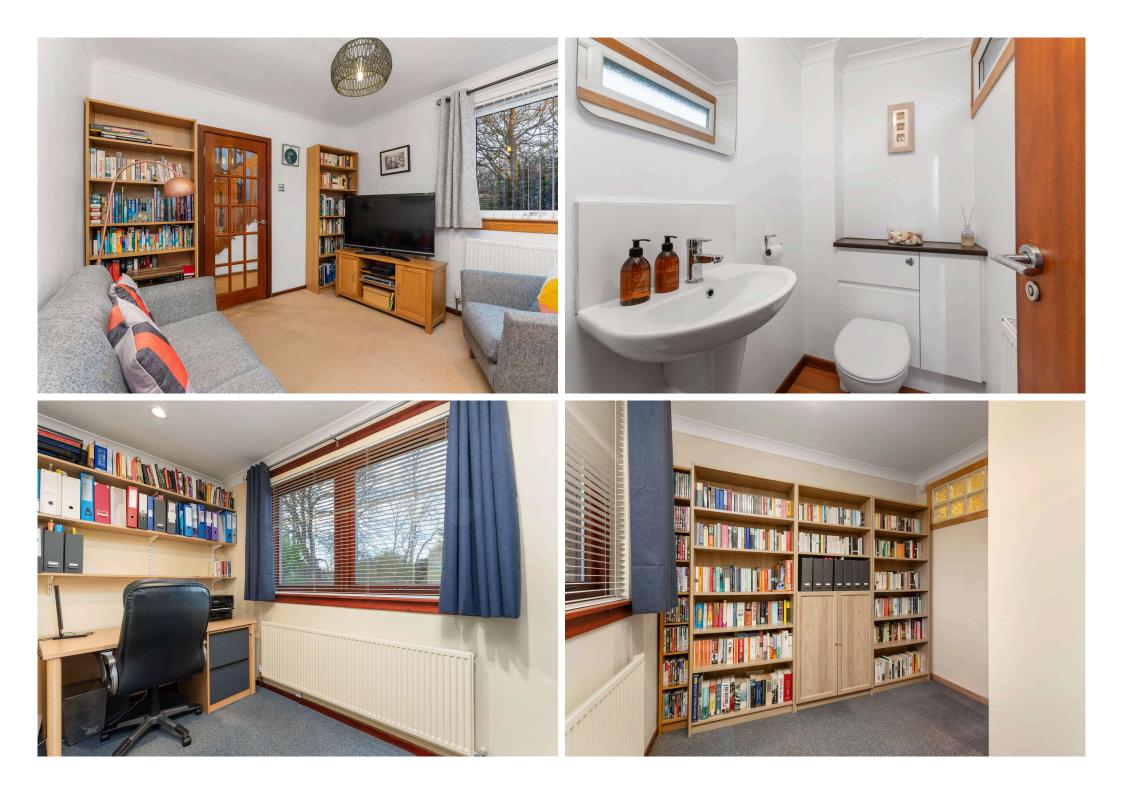

• There is a separate utility room with units, stainless steel sink and a washing machine and tumble dryer

• Rear facing study / home office

• Upstairs landing with hatch to the loft, which provides excellent storage space