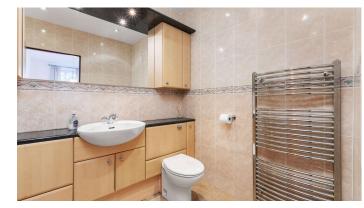

- Generous rear facing master bedroom with west facing balcony, built-in wardrobes and en-suite bathroom (with shower)
- There is a spacious guest double bedroom with en-suite shower room
- Three further good sized bedrooms to the front
- Further double bedroom to the rear with built-in wardrobes
- The family bathroom has fully tiled walls, fitted furniture with wash basin, WC and bath with shower over.