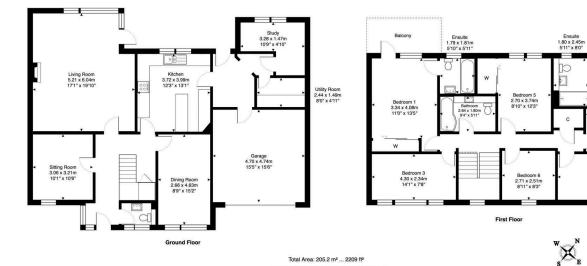

The accommodation comprises:

• Entrance hall with staircase with storage cupboard beneath

• Downstairs WC with wash basin

• Large living room to the rear of the property with feature electric fire with marble hearth and full height windows and door access to the rear garden

• Sitting room / TV room / snug which could be used as a downstairs bedroom if required

• Front facing formal dining room / family room with triple full length windows to the front

• Fitted breakfasting kitchen with a range of wall and base mounted units, laminate worktops with inset stainless steel sink, breakfast bar, and appliances including electric hob with extractor hood, dishwasher, double oven, microwave and fridge freezer

• There is a separate utility room with units, stainless steel sink and a washing machine and tumble dryer

• Rear facing study / home office

• Upstairs landing with hatch to the loft, which provides excellent storage space

- Generous rear facing master bedroom with west facing balcony, built-in wardrobes and en-suite bathroom (with shower)
- There is a spacious guest double bedroom with en-suite shower room
- Three further good sized bedrooms to the front
- Further double bedroom to the rear with built-in wardrobes
- The family bathroom has fully tiled walls, fitted furniture with wash basin, WC and bath with shower over.

Bedroom 2 3.21 x 4.77m 10'6" x 15'8"

Bedroom 4 4.65 x 2.34m 15'3" x 7'8"

www.dmdlaw.co.uk

on.com **êSpc** rightmove zoopla

PrimeLocation.com