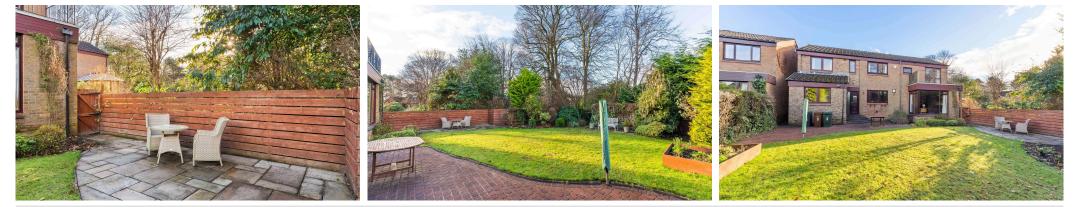

#### Outside and Gardens

The well-tended rear garden is mostly laid to lawn with a monoblocked patio, further paved patio and with borders stocked with mature shrubs. It is fully enclosed and child and pet friendly. The greenhouse and shed are included in the sale. The large, multi-car, monoblocked driveway leads to the double garage, which has power, water and lighting.