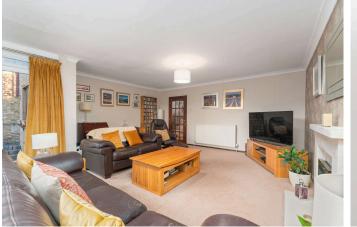

• Sitting room / TV room / snug which could be used as a downstairs bedroom if required

• Front facing formal dining room / family room with triple full length windows to the front

• Fitted breakfasting kitchen with a range of wall and base mounted units, laminate worktops with inset stainless steel sink, breakfast bar, and appliances including electric hob with extractor hood, dishwasher, double oven, microwave and fridge freezer