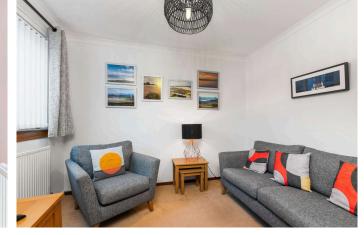

• Sitting room / TV room / snug which could be used as a downstairs bedroom if required

• Front facing formal dining room / family room with triple full length windows to the front

• Fitted breakfasting kitchen with a range of wall and base mounted units, laminate worktops with inset stainless steel sink, breakfast bar, and appliances including electric hob with extractor hood, dishwasher, double oven, microwave and fridge freezer