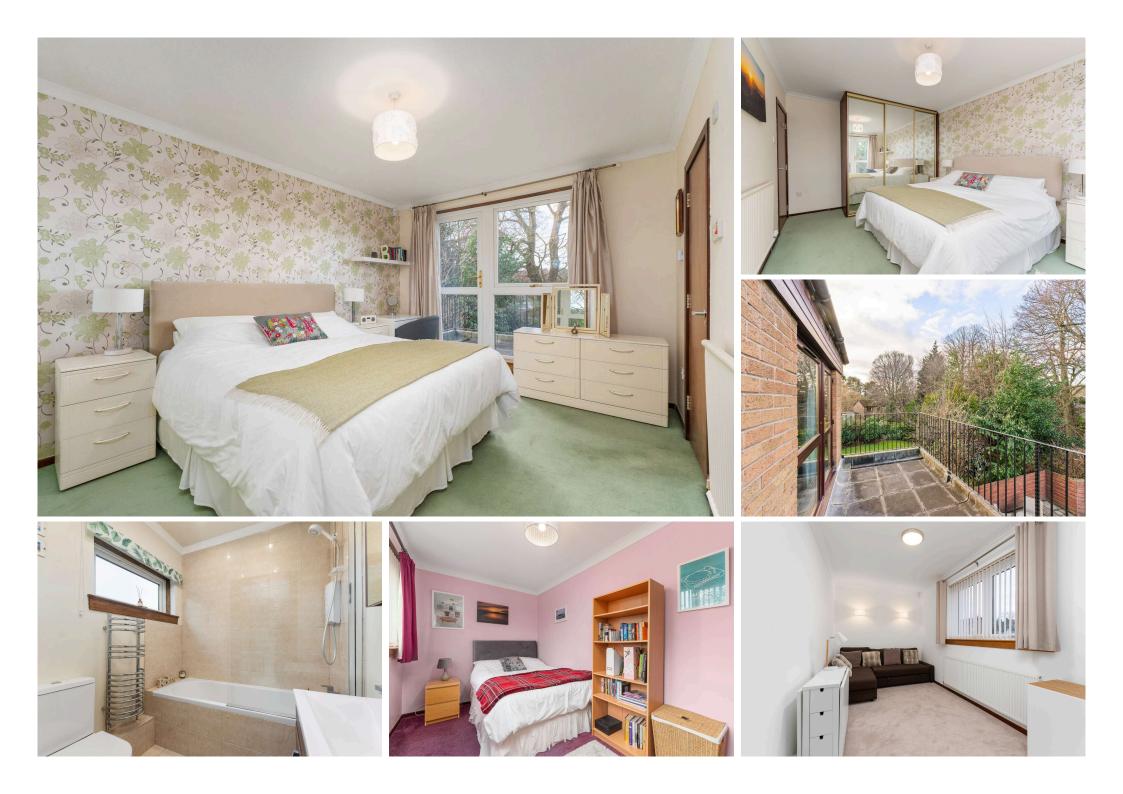

- Generous rear facing master bedroom with west facing balcony, built-in wardrobes and en-suite bathroom (with shower)
- There is a spacious guest double bedroom with en-suite shower room
- Three further good sized bedrooms to the front
- Further double bedroom to the rear with built-in wardrobes
- The family bathroom has fully tiled walls, fitted furniture with wash basin, WC and bath with shower over.