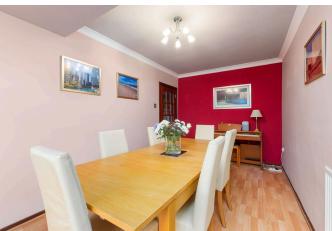

• Sitting room / TV room / snug which could be used as a downstairs bedroom if required

• Front facing formal dining room / family room with triple full length windows to the front

• Fitted breakfasting kitchen with a range of wall and base mounted units, laminate worktops with inset stainless steel sink, breakfast bar, and appliances including electric hob with extractor hood, dishwasher, double oven, microwave and fridge freezer