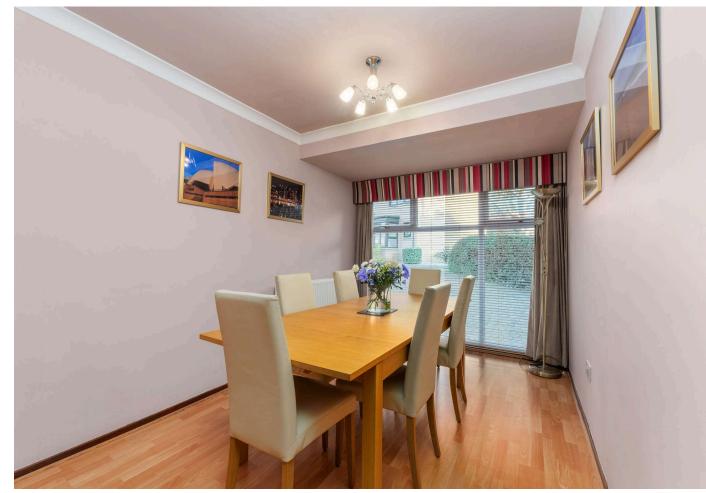

• Sitting room / TV room / snug which could be used as a downstairs bedroom if required

• Front facing formal dining room / family room with triple full length windows to the front

• Fitted breakfasting kitchen with a range of wall and base mounted units, laminate worktops with inset stainless steel sink, breakfast bar, and appliances including electric hob with extractor hood, dishwasher, double oven, microwave and fridge freezer