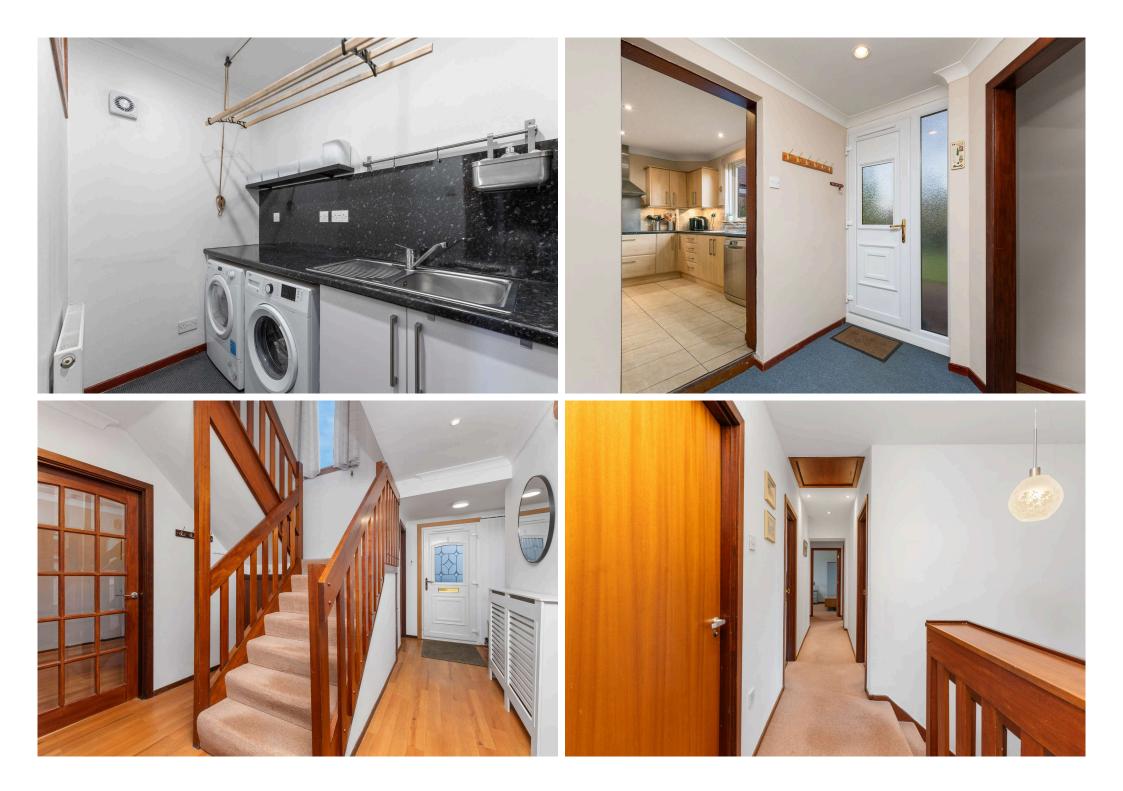

The accommodation comprises:

• Entrance hall with staircase with storage cupboard beneath

• Downstairs WC with wash basin

• Large living room to the rear of the property with feature electric fire with marble hearth and full height windows and door access to the rear garden

• Sitting room / TV room / snug which could be used as a downstairs bedroom if required

• Front facing formal dining room / family room with triple full length windows to the front

• Fitted breakfasting kitchen with a range of wall and base mounted units, laminate worktops with inset stainless steel sink, breakfast bar, and appliances including electric hob with extractor hood, dishwasher, double oven, microwave and fridge freezer

• There is a separate utility room with units, stainless steel sink and a washing machine and tumble dryer

• Rear facing study / home office

• Upstairs landing with hatch to the loft, which provides excellent storage space