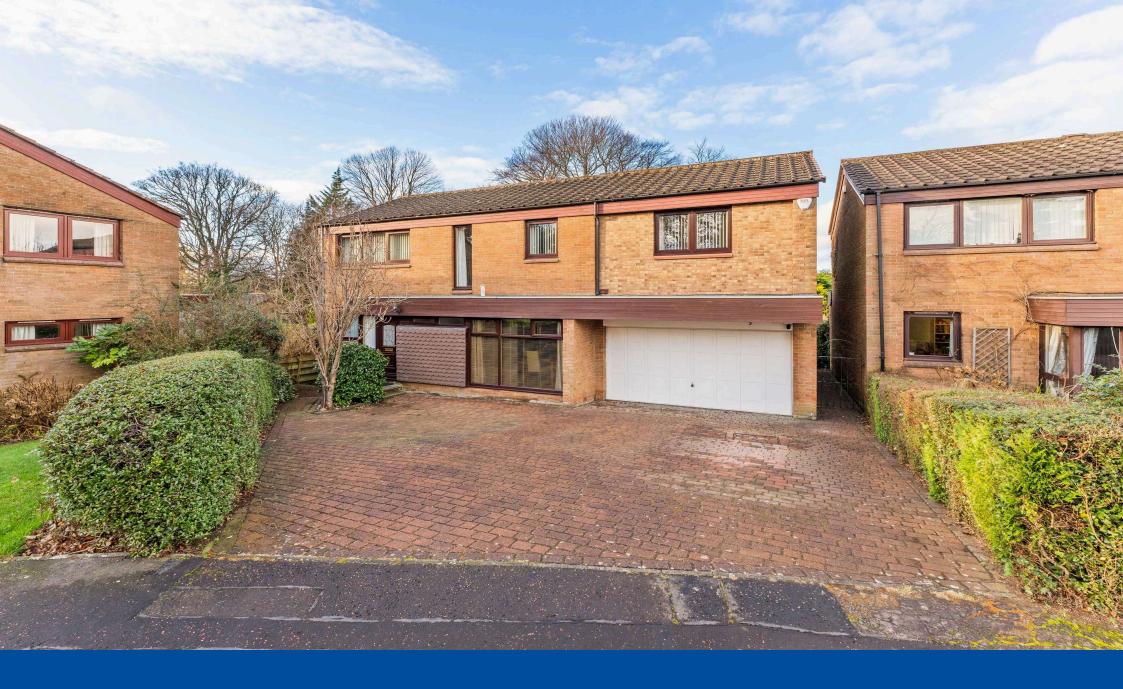

#### Description

Well-presented, extended detached house offering extensive family accommodation located in the prestigious Cramond area of Edinburgh, a popular suburb and ideal place to raise a family. The property has private mature gardens, driveway, double garage, gas central heating and double glazing. The property has an excellent layout that would cater for a large family and it could be reconfigured in various ways if desired. It is situated just a couple of minutes' walk from Cramond Primary School.

#### Outside and Gardens

The well-tended rear garden is mostly laid to lawn with a monoblocked patio, further paved patio and with borders stocked with mature shrubs. It is fully enclosed and child and pet friendly. The greenhouse and shed are included in the sale. The large, multi-car, monoblocked driveway leads to the double garage, which has power, water and lighting.