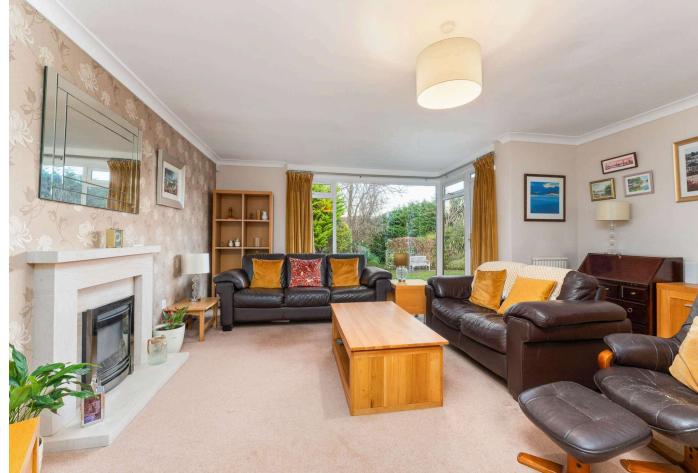

The accommodation comprises:

• Entrance hall with staircase with storage cupboard beneath

• Downstairs WC with wash basin

• Large living room to the rear of the property with feature electric fire with marble hearth and full height windows and door access to the rear garden