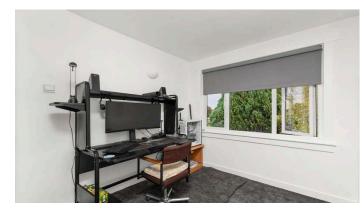

The generous family accommodation comprises:

- Vestibule
- Entrance hall with staircase
- · Spacious living room with windows to the front and side, decorative cornicing and ceiling rose and feature fireplace
- The dining room lies between the living room and kitchen, meaning that the flow of these rooms works really well
- Modern fitted kitchen with a range of wall and base mounted slate grey units with laminate worktops with inset stainless steel sink and integrated appliances including electric induction hob with extractor hood and electric fan oven
- · Generous sitting room to the rear with a feature bar area and sliding patio doors to the rear garden
- Large family bathroom with partially tiled walls, WC, wash basin, bath and separate shower enclosure
- Principle bedroom with tiled modern en-suite shower room with fitted furniture, wash basin and WC
- Second good sized downstairs bedroom
- Upstairs there is a large double bedroom with Velux window and further window overlooking the rear garden; there is also further storage within the eaves