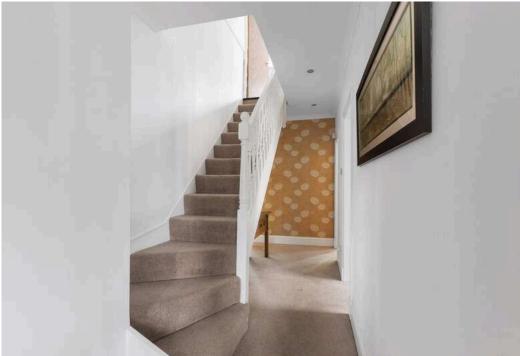

The generous family accommodation comprises:

- Vestibule
- Entrance hall with staircase
- · Spacious living room with windows to the front and side, decorative cornicing and ceiling rose and feature fireplace
- The dining room lies between the living room and kitchen, meaning that the flow of these rooms works really well
- Modern fitted kitchen with a range of wall and base mounted slate grey units with laminate worktops with inset stainless steel sink and integrated appliances including electric induction hob with extractor hood and electric fan oven
- · Generous sitting room to the rear with a feature bar area and sliding patio doors to the rear garden
- Large family bathroom with partially tiled walls, WC, wash basin, bath and separate shower enclosure
- Principle bedroom with tiled modern en-suite shower room with fitted furniture, wash basin and WC
- Second good sized downstairs bedroom
- Upstairs there is a large double bedroom with Velux window and further window overlooking the rear garden; there is also further storage within the eaves