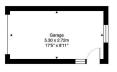

#### Outside & Gardens

Landscaped mature rear garden which is pleasantly landscaped with a lawn and well stocked borders. Single garage with up and over door, power and lighting. There is a private front garden and driveway to the side with ample space for two cars. There is a separate driveway and garage accessed from Craigmount Way.

Total Area: 168.5 m² ... 1814 ft² (excluding garage) ements are approximate and for display purposes only

Offers can be submitted in writing, fax or email:

DMD Solicitors and Estate Agents 22 St. John's Road, Corstorphine, EH12 6NZ DX 550 440 Edinburgh 44