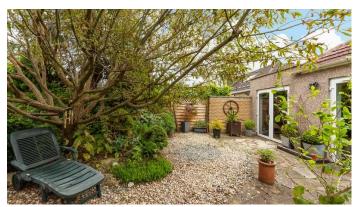

#### Outside & Gardens

Landscaped mature rear garden which is pleasantly landscaped with a lawn and well stocked borders. Single garage with up and over door, power and lighting. There is a private front garden and driveway to the side with ample space for two cars. There is a separate driveway and garage accessed from Craigmount Way.