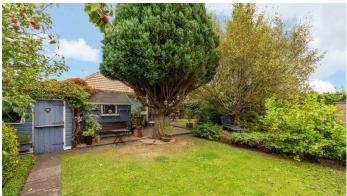

#### Outside & Gardens

Landscaped mature rear garden which is pleasantly landscaped with a lawn and well stocked borders. Single garage with up and over door, power and lighting. There is a private front garden and driveway to the side with ample space for two cars. There is a separate driveway and garage accessed from Craigmount Way.