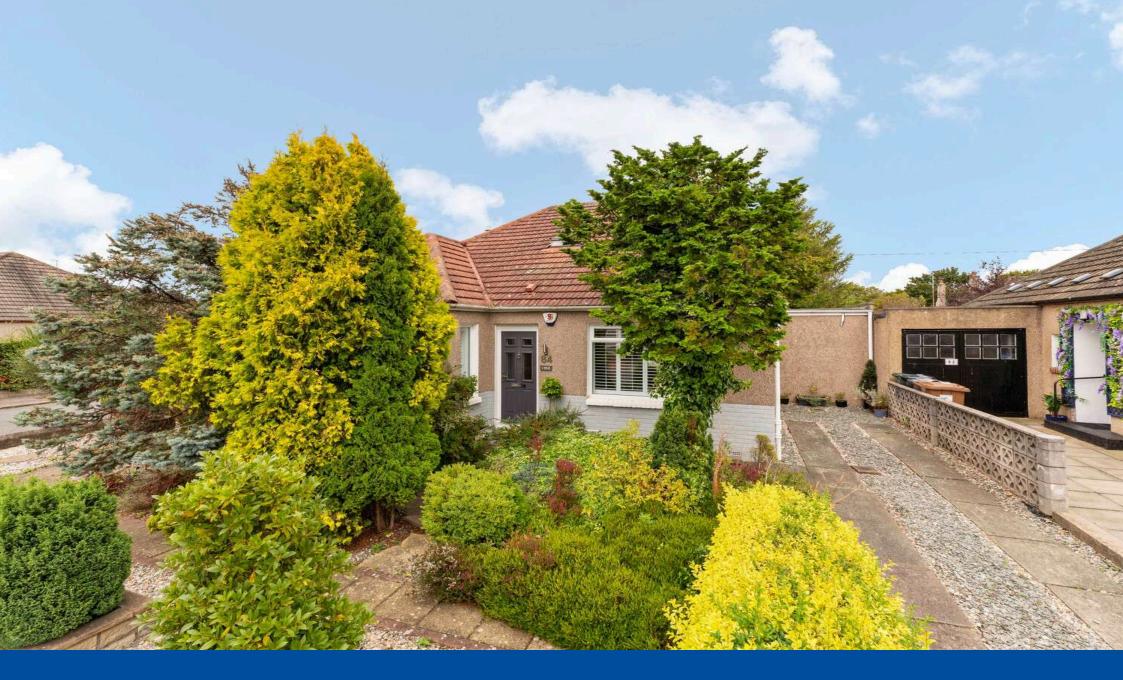

## Description

Beautifully presented and substantially extended detached bungalow which has extensive private gardens, two driveways and a garage. It is in excellent order throughout and in true move in condition. The property has planning consent to expand the upstairs accommodation further and add a shower room. It also benefits from gas central heating and UPVC double glazing.

#### Outside & Gardens

Landscaped mature rear garden which is pleasantly landscaped with a lawn and well stocked borders. Single garage with up and over door, power and lighting. There is a private front garden and driveway to the side with ample space for two cars. There is a separate driveway and garage accessed from Craigmount Way.