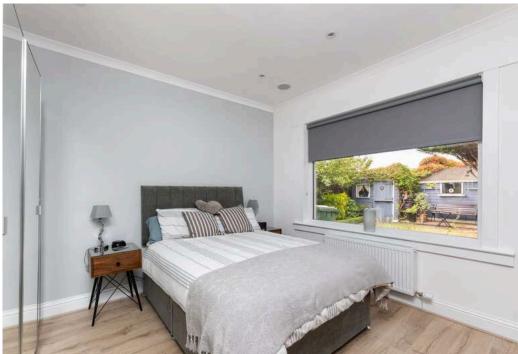

The generous family accommodation comprises:

- Vestibule
- Entrance hall with staircase
- · Spacious living room with windows to the front and side, decorative cornicing and ceiling rose and feature fireplace
- The dining room lies between the living room and kitchen, meaning that the flow of these rooms works really well
- Modern fitted kitchen with a range of wall and base mounted slate grey units with laminate worktops with inset stainless steel sink and integrated appliances including electric induction hob with extractor hood and electric fan oven
- · Generous sitting room to the rear with a feature bar area and sliding patio doors to the rear garden
- Large family bathroom with partially tiled walls, WC, wash basin, bath and separate shower enclosure
- Principle bedroom with tiled modern en-suite shower room with fitted furniture, wash basin and WC
- Second good sized downstairs bedroom
- Upstairs there is a large double bedroom with Velux window and further window overlooking the rear garden; there is also further storage within the eaves