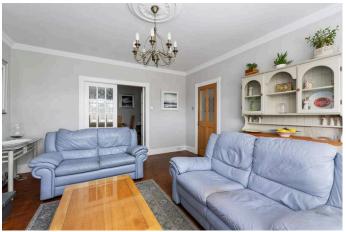

The generous family accommodation comprises:

- Vestibule
- Entrance hall with staircase
- · Spacious living room with windows to the front and side, decorative cornicing and ceiling rose and feature fireplace
- The dining room lies between the living room and kitchen, meaning that the flow of these rooms works really well
- Modern fitted kitchen with a range of wall and base mounted slate grey units with laminate worktops with inset stainless steel sink and integrated appliances including electric induction hob with extractor hood and electric fan oven
- · Generous sitting room to the rear with a feature bar area and sliding patio doors to the rear garden
- Large family bathroom with partially tiled walls, WC, wash basin, bath and separate shower enclosure
- Principle bedroom with tiled modern en-suite shower room with fitted furniture, wash basin and WC
- Second good sized downstairs bedroom
- Upstairs there is a large double bedroom with Velux window and further window overlooking the rear garden; there is also further storage within the eaves