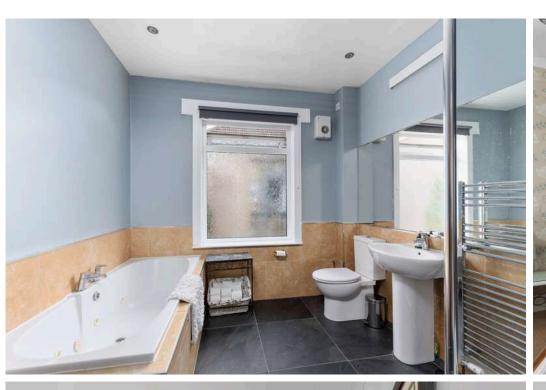

The generous family accommodation comprises:

- Vestibule
- Entrance hall with staircase
- · Spacious living room with windows to the front and side, decorative cornicing and ceiling rose and feature fireplace
- The dining room lies between the living room and kitchen, meaning that the flow of these rooms works really well
- Modern fitted kitchen with a range of wall and base mounted slate grey units with laminate worktops with inset stainless steel sink and integrated appliances including electric induction hob with extractor hood and electric fan oven
- · Generous sitting room to the rear with a feature bar area and sliding patio doors to the rear garden
- Large family bathroom with partially tiled walls, WC, wash basin, bath and separate shower enclosure
- Principle bedroom with tiled modern en-suite shower room with fitted furniture, wash basin and WC
- Second good sized downstairs bedroom
- Upstairs there is a large double bedroom with Velux window and further window overlooking the rear garden; there is also further storage within the eaves