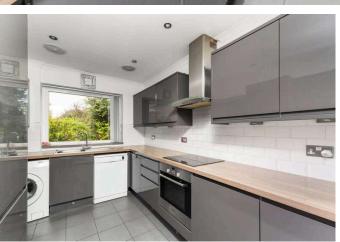

The generous family accommodation comprises:

- Vestibule
- Entrance hall with staircase
- · Spacious living room with windows to the front and side, decorative cornicing and ceiling rose and feature fireplace
- The dining room lies between the living room and kitchen, meaning that the flow of these rooms works really well
- Modern fitted kitchen with a range of wall and base mounted slate grey units with laminate worktops with inset stainless steel sink and integrated appliances including electric induction hob with extractor hood and electric fan oven
- · Generous sitting room to the rear with a feature bar area and sliding patio doors to the rear garden
- Large family bathroom with partially tiled walls, WC, wash basin, bath and separate shower enclosure
- Principle bedroom with tiled modern en-suite shower room with fitted furniture, wash basin and WC
- Second good sized downstairs bedroom
- Upstairs there is a large double bedroom with Velux window and further window overlooking the rear garden; there is also further storage within the eaves