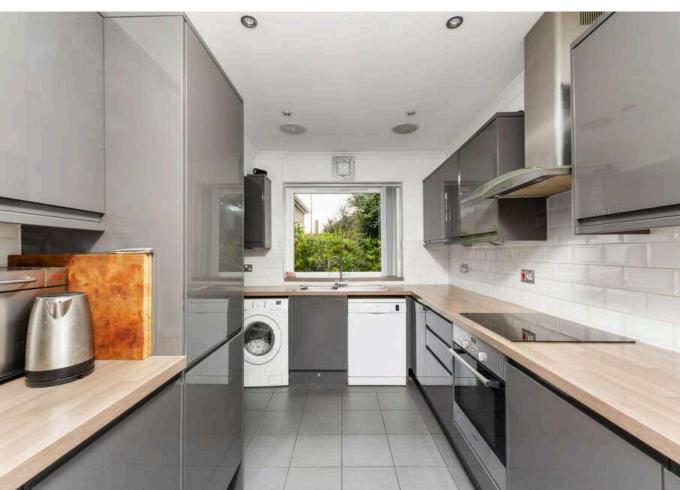

The generous family accommodation comprises:

- Vestibule
- Entrance hall with staircase
- · Spacious living room with windows to the front and side, decorative cornicing and ceiling rose and feature fireplace
- The dining room lies between the living room and kitchen, meaning that the flow of these rooms works really well
- Modern fitted kitchen with a range of wall and base mounted slate grey units with laminate worktops with inset stainless steel sink and integrated appliances including electric induction hob with extractor hood and electric fan oven
- · Generous sitting room to the rear with a feature bar area and sliding patio doors to the rear garden
- Large family bathroom with partially tiled walls, WC, wash basin, bath and separate shower enclosure
- Principle bedroom with tiled modern en-suite shower room with fitted furniture, wash basin and WC
- Second good sized downstairs bedroom
- Upstairs there is a large double bedroom with Velux window and further window overlooking the rear garden; there is also further storage within the eaves