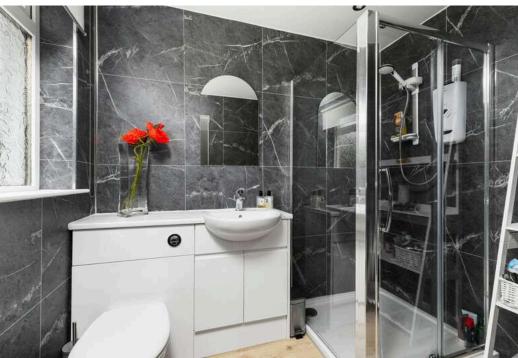

The generous family accommodation comprises:

- Vestibule
- Entrance hall with staircase
- · Spacious living room with windows to the front and side, decorative cornicing and ceiling rose and feature fireplace
- The dining room lies between the living room and kitchen, meaning that the flow of these rooms works really well
- Modern fitted kitchen with a range of wall and base mounted slate grey units with laminate worktops with inset stainless steel sink and integrated appliances including electric induction hob with extractor hood and electric fan oven
- · Generous sitting room to the rear with a feature bar area and sliding patio doors to the rear garden
- Large family bathroom with partially tiled walls, WC, wash basin, bath and separate shower enclosure
- Principle bedroom with tiled modern en-suite shower room with fitted furniture, wash basin and WC
- Second good sized downstairs bedroom
- Upstairs there is a large double bedroom with Velux window and further window overlooking the rear garden; there is also further storage within the eaves