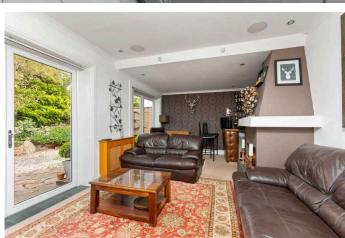

The generous family accommodation comprises:

- Vestibule
- Entrance hall with staircase
- · Spacious living room with windows to the front and side, decorative cornicing and ceiling rose and feature fireplace
- The dining room lies between the living room and kitchen, meaning that the flow of these rooms works really well
- Modern fitted kitchen with a range of wall and base mounted slate grey units with laminate worktops with inset stainless steel sink and integrated appliances including electric induction hob with extractor hood and electric fan oven
- · Generous sitting room to the rear with a feature bar area and sliding patio doors to the rear garden
- Large family bathroom with partially tiled walls, WC, wash basin, bath and separate shower enclosure
- Principle bedroom with tiled modern en-suite shower room with fitted furniture, wash basin and WC
- Second good sized downstairs bedroom
- Upstairs there is a large double bedroom with Velux window and further window overlooking the rear garden; there is also further storage within the eaves