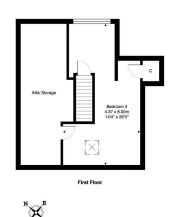

The generous family accommodation comprises:

- Vestibule
- Entrance hall with staircase
- · Spacious living room with windows to the front and side, decorative cornicing and ceiling rose and feature fireplace
- The dining room lies between the living room and kitchen, meaning that the flow of these rooms works really well
- Modern fitted kitchen with a range of wall and base mounted slate grey units with laminate worktops with inset stainless steel sink and integrated appliances including electric induction hob with extractor hood and electric fan oven
- · Generous sitting room to the rear with a feature bar area and sliding patio doors to the rear garden
- Large family bathroom with partially tiled walls, WC, wash basin, bath and separate shower enclosure
- Principle bedroom with tiled modern en-suite shower room with fitted furniture, wash basin and WC
- Second good sized downstairs bedroom
- Upstairs there is a large double bedroom with Velux window and further window overlooking the rear garden; there is also further storage within the eaves

Total Area: 168.5 m² ... 1814 ft² (excluding garage) ements are approximate and for display purposes only

Offers can be submitted in writing, fax or email:

DMD Solicitors and Estate Agents 22 St. John's Road, Corstorphine, EH12 6NZ DX 550 440 Edinburgh 44