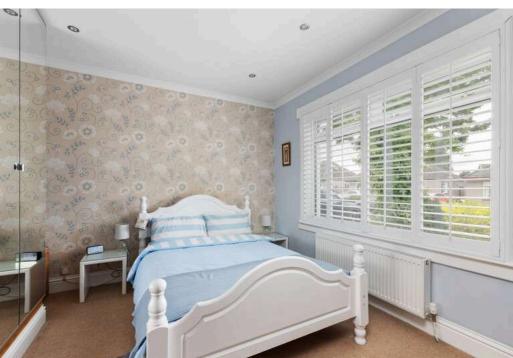

The generous family accommodation comprises:

- Vestibule
- Entrance hall with staircase
- · Spacious living room with windows to the front and side, decorative cornicing and ceiling rose and feature fireplace
- The dining room lies between the living room and kitchen, meaning that the flow of these rooms works really well
- Modern fitted kitchen with a range of wall and base mounted slate grey units with laminate worktops with inset stainless steel sink and integrated appliances including electric induction hob with extractor hood and electric fan oven
- · Generous sitting room to the rear with a feature bar area and sliding patio doors to the rear garden
- Large family bathroom with partially tiled walls, WC, wash basin, bath and separate shower enclosure
- Principle bedroom with tiled modern en-suite shower room with fitted furniture, wash basin and WC
- Second good sized downstairs bedroom
- Upstairs there is a large double bedroom with Velux window and further window overlooking the rear garden; there is also further storage within the eaves