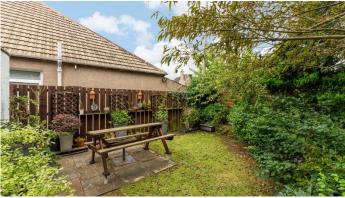

#### Outside & Gardens

Landscaped mature rear garden which is pleasantly landscaped with a lawn and well stocked borders. Single garage with up and over door, power and lighting. There is a private front garden and driveway to the side with ample space for two cars. There is a separate driveway and garage accessed from Craigmount Way.