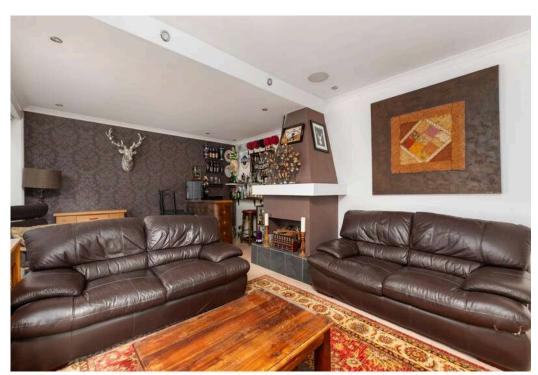

The generous family accommodation comprises:

- Vestibule
- Entrance hall with staircase
- · Spacious living room with windows to the front and side, decorative cornicing and ceiling rose and feature fireplace
- The dining room lies between the living room and kitchen, meaning that the flow of these rooms works really well
- Modern fitted kitchen with a range of wall and base mounted slate grey units with laminate worktops with inset stainless steel sink and integrated appliances including electric induction hob with extractor hood and electric fan oven
- · Generous sitting room to the rear with a feature bar area and sliding patio doors to the rear garden
- Large family bathroom with partially tiled walls, WC, wash basin, bath and separate shower enclosure
- Principle bedroom with tiled modern en-suite shower room with fitted furniture, wash basin and WC
- Second good sized downstairs bedroom
- Upstairs there is a large double bedroom with Velux window and further window overlooking the rear garden; there is also further storage within the eaves