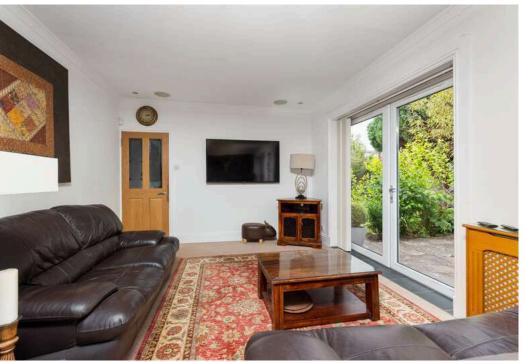

The generous family accommodation comprises:

- Vestibule
- Entrance hall with staircase
- · Spacious living room with windows to the front and side, decorative cornicing and ceiling rose and feature fireplace
- The dining room lies between the living room and kitchen, meaning that the flow of these rooms works really well
- Modern fitted kitchen with a range of wall and base mounted slate grey units with laminate worktops with inset stainless steel sink and integrated appliances including electric induction hob with extractor hood and electric fan oven
- · Generous sitting room to the rear with a feature bar area and sliding patio doors to the rear garden
- Large family bathroom with partially tiled walls, WC, wash basin, bath and separate shower enclosure
- Principle bedroom with tiled modern en-suite shower room with fitted furniture, wash basin and WC
- Second good sized downstairs bedroom
- Upstairs there is a large double bedroom with Velux window and further window overlooking the rear garden; there is also further storage within the eaves