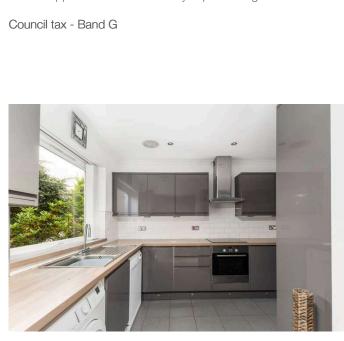

The generous family accommodation comprises:

- Vestibule
- Entrance hall with staircase
- · Spacious living room with windows to the front and side, decorative cornicing and ceiling rose and feature fireplace
- The dining room lies between the living room and kitchen, meaning that the flow of these rooms works really well
- Modern fitted kitchen with a range of wall and base mounted slate grey units with laminate worktops with inset stainless steel sink and integrated appliances including electric induction hob with extractor hood and electric fan oven
- · Generous sitting room to the rear with a feature bar area and sliding patio doors to the rear garden
- Large family bathroom with partially tiled walls, WC, wash basin, bath and separate shower enclosure
- Principle bedroom with tiled modern en-suite shower room with fitted furniture, wash basin and WC
- Second good sized downstairs bedroom
- Upstairs there is a large double bedroom with Velux window and further window overlooking the rear garden; there is also further storage within the eaves