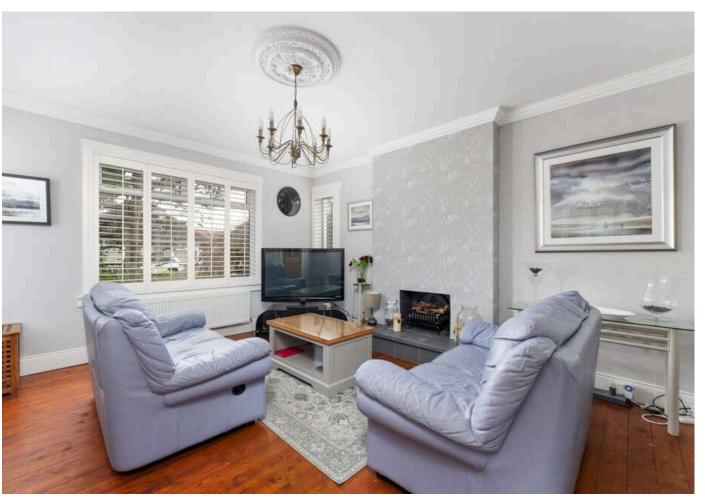

The generous family accommodation comprises:

- Vestibule
- Entrance hall with staircase
- · Spacious living room with windows to the front and side, decorative cornicing and ceiling rose and feature fireplace
- The dining room lies between the living room and kitchen, meaning that the flow of these rooms works really well
- Modern fitted kitchen with a range of wall and base mounted slate grey units with laminate worktops with inset stainless steel sink and integrated appliances including electric induction hob with extractor hood and electric fan oven
- · Generous sitting room to the rear with a feature bar area and sliding patio doors to the rear garden
- Large family bathroom with partially tiled walls, WC, wash basin, bath and separate shower enclosure
- Principle bedroom with tiled modern en-suite shower room with fitted furniture, wash basin and WC
- Second good sized downstairs bedroom
- Upstairs there is a large double bedroom with Velux window and further window overlooking the rear garden; there is also further storage within the eaves