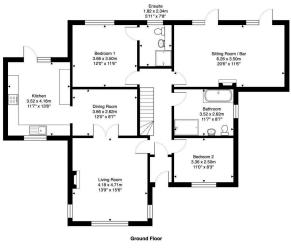

The generous family accommodation comprises:

- Vestibule
- Entrance hall with staircase
- · Spacious living room with windows to the front and side, decorative cornicing and ceiling rose and feature fireplace
- The dining room lies between the living room and kitchen, meaning that the flow of these rooms works really well
- Modern fitted kitchen with a range of wall and base mounted slate grey units with laminate worktops with inset stainless steel sink and integrated appliances including electric induction hob with extractor hood and electric fan oven
- · Generous sitting room to the rear with a feature bar area and sliding patio doors to the rear garden
- Large family bathroom with partially tiled walls, WC, wash basin, bath and separate shower enclosure
- Principle bedroom with tiled modern en-suite shower room with fitted furniture, wash basin and WC
- Second good sized downstairs bedroom
- Upstairs there is a large double bedroom with Velux window and further window overlooking the rear garden; there is also further storage within the eaves

Total Area: 168.5 m² ... 1814 ft² (excluding garage) ements are approximate and for display purposes only

Offers can be submitted in writing, fax or email:

DMD Solicitors and Estate Agents 22 St. John's Road, Corstorphine, EH12 6NZ DX 550 440 Edinburgh 44