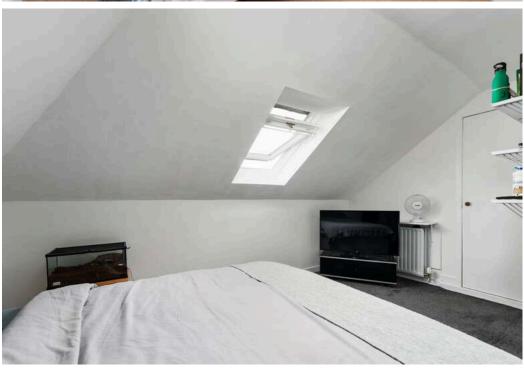

The generous family accommodation comprises:

- Vestibule
- Entrance hall with staircase
- · Spacious living room with windows to the front and side, decorative cornicing and ceiling rose and feature fireplace
- The dining room lies between the living room and kitchen, meaning that the flow of these rooms works really well
- Modern fitted kitchen with a range of wall and base mounted slate grey units with laminate worktops with inset stainless steel sink and integrated appliances including electric induction hob with extractor hood and electric fan oven
- · Generous sitting room to the rear with a feature bar area and sliding patio doors to the rear garden
- Large family bathroom with partially tiled walls, WC, wash basin, bath and separate shower enclosure
- Principle bedroom with tiled modern en-suite shower room with fitted furniture, wash basin and WC
- Second good sized downstairs bedroom
- Upstairs there is a large double bedroom with Velux window and further window overlooking the rear garden; there is also further storage within the eaves