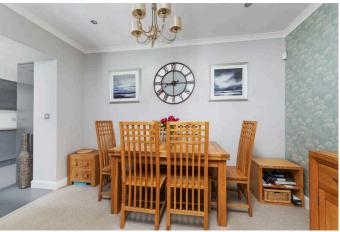

The generous family accommodation comprises:

- Vestibule
- Entrance hall with staircase
- · Spacious living room with windows to the front and side, decorative cornicing and ceiling rose and feature fireplace
- The dining room lies between the living room and kitchen, meaning that the flow of these rooms works really well
- Modern fitted kitchen with a range of wall and base mounted slate grey units with laminate worktops with inset stainless steel sink and integrated appliances including electric induction hob with extractor hood and electric fan oven
- · Generous sitting room to the rear with a feature bar area and sliding patio doors to the rear garden
- Large family bathroom with partially tiled walls, WC, wash basin, bath and separate shower enclosure
- Principle bedroom with tiled modern en-suite shower room with fitted furniture, wash basin and WC
- Second good sized downstairs bedroom
- Upstairs there is a large double bedroom with Velux window and further window overlooking the rear garden; there is also further storage within the eaves