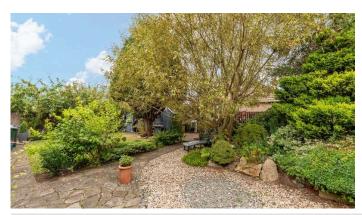

#### Outside & Gardens

Landscaped mature rear garden which is pleasantly landscaped with a lawn and well stocked borders. Single garage with up and over door, power and lighting. There is a private front garden and driveway to the side with ample space for two cars. There is a separate driveway and garage accessed from Craigmount Way.