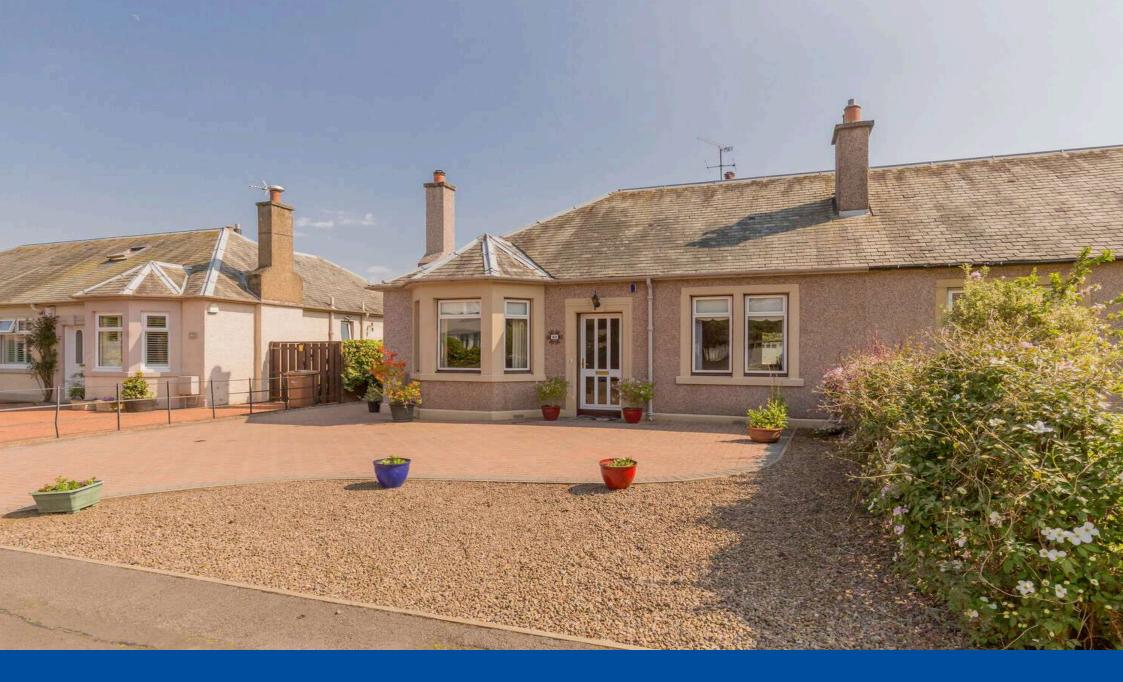

## Description

Attractive semi bungalow which is well presented with clean, fresh décor and has scope to extend into the loft. It has a great location, lovely garden at the rear, mono-blocked multi-vehicle driveway and single garage.

For anyone looking for a house in this area of the city, this will most certainly tick all your boxes, whilst also having other positives up its sleeve! The house is at the Craigcrook Road end of March Road (which is a quiet street) so it is within walking distance of Blackhall Primary School and the Royal High School, which will be a distinct plus for those with school aged children. You have easy access to Davidsons Mains and Blackhall and with Queensferry Road close by, your route into and out of the city is simple. You can also cut over towards Murrayfield and Corstorphine Road. The house has been extended and well maintained over the past twenty years. The house has gas central heating and it is double glazed. Externally the house has been maintained too, with a considerable amount of re-harling having been undertaken. There is an attractive enclosed rear garden giving a very green space to relax or play in, as well as having productive fruit trees - there's a greenhouse and a shed. The front garden and driveway to the garage has been mono-blocked and the area can hold four cars. For those who like to stretch their legs or who have a dog to walk, Corstorphine Hill is close by and for golfers Ravelston Golf club is almost on the doorstep.