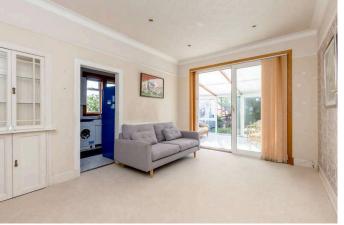

## The accommodation comprises:

- Vestibule
- Entrance hall with hatch with Ramsay ladder to the loft, which is partly floored and it would easily lend itself to the creation of an additional two bedrooms (the various local authority permissions would have to be sought however)
- Generous lounge to the back of the house with the Kitchen and the Conservatory leading off it. There is a gas coal effect fire set in a wooden mantle and a marble hearth. A traditional cupboard with attractive glass panelled doors on the upper half is set into one wall.
- Good sized kitchen fitted with a range of wall and base mounted unis, worktops with splashbacks, appliances including washing machine, cooker, dishwasher, SMEG fridge freezer plus an additional freezer fitted in under the worktop.
- The conservatory was essentially the room that was most used for 'living'. It could occupy a variety of uses from dining to sitting to a kids playroom, or indeed a home office. It feels like it brings the garden into the house and it is not overlooked by neighbours.
- Good sized rear facing bedroom, which was an addition to the house and also has a smart ensuite shower room
- Further double bedroom with built-in wardrobes
- Generous bay windowed double bedroom, which would formerly have been used as the sitting room. There is a gas flame effect fire, once again with wooden mantle and marble plinth.
- Family Bathroom with quality fittings and finishes, here you have a three piece off white suite with a jacuzzi bath at one end of which is a shower unit. The walls are mostly tiled and the flooring tones with good thick ceramic tiles.