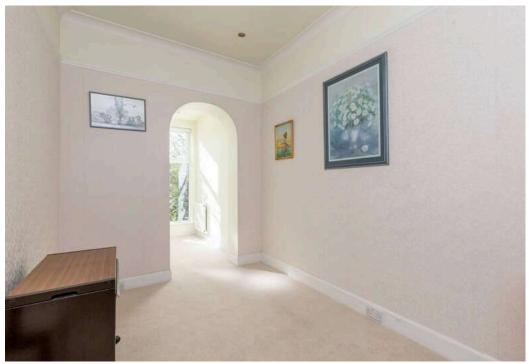

## The accommodation comprises:

- Vestibule
- Entrance hall with hatch with Ramsay ladder to the loft, which is partly floored and it would easily lend itself to the creation of an additional two bedrooms (the various local authority permissions would have to be sought however)
- Generous lounge to the back of the house with the Kitchen and the Conservatory leading off it. There is a gas coal effect fire set in a wooden mantle and a marble hearth. A traditional cupboard with attractive glass panelled doors on the upper half is set into one wall.
- Good sized kitchen fitted with a range of wall and base mounted unis, worktops with splashbacks, appliances including washing machine, cooker, dishwasher, SMEG fridge freezer plus an additional freezer fitted in under the worktop.
- The conservatory was essentially the room that was most used for 'living'. It could occupy a variety of uses from dining to sitting to a kids playroom, or indeed a home office. It feels like it brings the garden into the house and it is not overlooked by neighbours.
- Good sized rear facing bedroom, which was an addition to the house and also has a smart ensuite shower room
- Further double bedroom with built-in wardrobes
- Generous bay windowed double bedroom, which would formerly have been used as the sitting room. There is a gas flame effect fire, once again with wooden mantle and marble plinth.
- Family Bathroom with quality fittings and finishes, here you have a three piece off white suite with a jacuzzi bath at one end of which is a shower unit. The walls are mostly tiled and the flooring tones with good thick ceramic tiles.