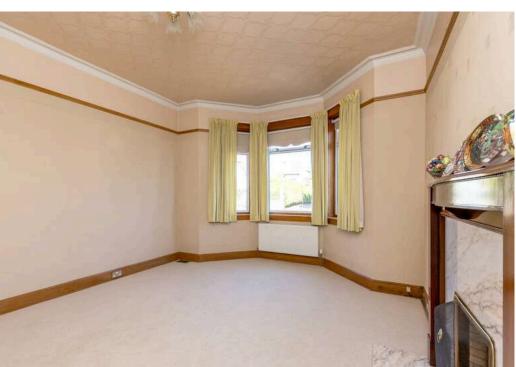

## The accommodation comprises:

- Vestibule
- Entrance hall with hatch with Ramsay ladder to the loft, which is partly floored and it would easily lend itself to the creation of an additional two bedrooms (the various local authority permissions would have to be sought however)
- Generous lounge to the back of the house with the Kitchen and the Conservatory leading off it. There is a gas coal effect fire set in a wooden mantle and a marble hearth. A traditional cupboard with attractive glass panelled doors on the upper half is set into one wall.
- Good sized kitchen fitted with a range of wall and base mounted unis, worktops with splashbacks, appliances including washing machine, cooker, dishwasher, SMEG fridge freezer plus an additional freezer fitted in under the worktop.
- The conservatory was essentially the room that was most used for 'living'. It could occupy a variety of uses from dining to sitting to a kids playroom, or indeed a home office. It feels like it brings the garden into the house and it is not overlooked by neighbours.
- Good sized rear facing bedroom, which was an addition to the house and also has a smart ensuite shower room
- Further double bedroom with built-in wardrobes
- Generous bay windowed double bedroom, which would formerly have been used as the sitting room. There is a gas flame effect fire, once again with wooden mantle and marble plinth.
- Family Bathroom with quality fittings and finishes, here you have a three piece off white suite with a jacuzzi bath at one end of which is a shower unit. The walls are mostly tiled and the flooring tones with good thick ceramic tiles.