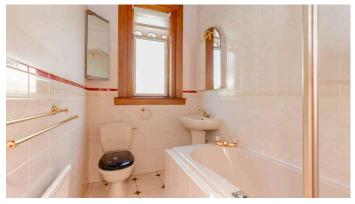

## The accommodation comprises:

- Vestibule
- Entrance hall with hatch with Ramsay ladder to the loft, which is partly floored and it would easily lend itself to the creation of an additional two bedrooms (the various local authority permissions would have to be sought however)
- Generous lounge to the back of the house with the Kitchen and the Conservatory leading off it. There is a gas coal effect fire set in a wooden mantle and a marble hearth. A traditional cupboard with attractive glass panelled doors on the upper half is set into one wall.
- Good sized kitchen fitted with a range of wall and base mounted unis, worktops with splashbacks, appliances including washing machine, cooker, dishwasher, SMEG fridge freezer plus an additional freezer fitted in under the worktop.
- The conservatory was essentially the room that was most used for 'living'. It could occupy a variety of uses from dining to sitting to a kids playroom, or indeed a home office. It feels like it brings the garden into the house and it is not overlooked by neighbours.
- Good sized rear facing bedroom, which was an addition to the house and also has a smart ensuite shower room
- Further double bedroom with built-in wardrobes
- Generous bay windowed double bedroom, which would formerly have been used as the sitting room. There is a gas flame effect fire, once again with wooden mantle and marble plinth.
- Family Bathroom with quality fittings and finishes, here you have a three piece off white suite with a jacuzzi bath at one end of which is a shower unit. The walls are mostly tiled and the flooring tones with good thick ceramic tiles.