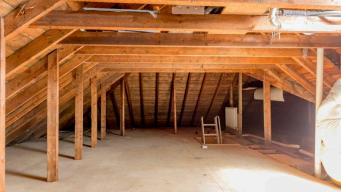

## The accommodation comprises:

- Vestibule
- Entrance hall with hatch with Ramsay ladder to the loft, which is partly floored and it would easily lend itself to the creation of an additional two bedrooms (the various local authority permissions would have to be sought however)
- Generous lounge to the back of the house with the Kitchen and the Conservatory leading off it. There is a gas coal effect fire set in a wooden mantle and a marble hearth. A traditional cupboard with attractive glass panelled doors on the upper half is set into one wall.
- Good sized kitchen fitted with a range of wall and base mounted unis, worktops with splashbacks, appliances including washing machine, cooker, dishwasher, SMEG fridge freezer plus an additional freezer fitted in under the worktop.
- The conservatory was essentially the room that was most used for 'living'. It could occupy a variety of uses from dining to sitting to a kids playroom, or indeed a home office. It feels like it brings the garden into the house and it is not overlooked by neighbours.
- Good sized rear facing bedroom, which was an addition to the house and also has a smart ensuite shower room
- Further double bedroom with built-in wardrobes
- Generous bay windowed double bedroom, which would formerly have been used as the sitting room. There is a gas flame effect fire, once again with wooden mantle and marble plinth.
- Family Bathroom with quality fittings and finishes, here you have a three piece off white suite with a jacuzzi bath at one end of which is a shower unit. The walls are mostly tiled and the flooring tones with good thick ceramic tiles.