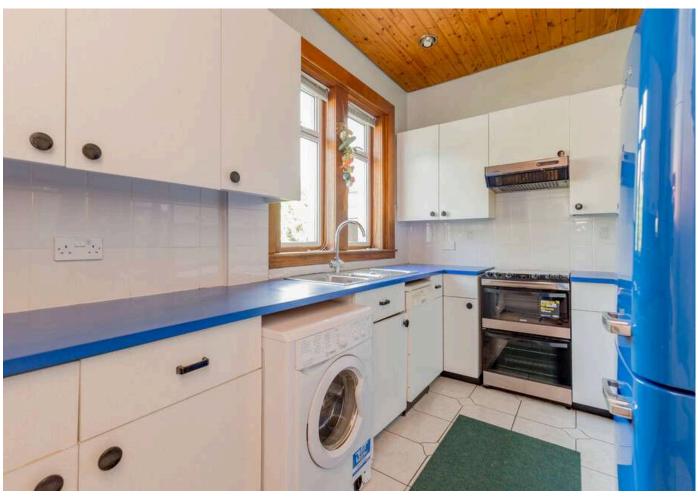

## The accommodation comprises:

- Vestibule
- Entrance hall with hatch with Ramsay ladder to the loft, which is partly floored and it would easily lend itself to the creation of an additional two bedrooms (the various local authority permissions would have to be sought however)
- Generous lounge to the back of the house with the Kitchen and the Conservatory leading off it. There is a gas coal effect fire set in a wooden mantle and a marble hearth. A traditional cupboard with attractive glass panelled doors on the upper half is set into one wall.
- Good sized kitchen fitted with a range of wall and base mounted unis, worktops with splashbacks, appliances including washing machine, cooker, dishwasher, SMEG fridge freezer plus an additional freezer fitted in under the worktop.
- The conservatory was essentially the room that was most used for 'living'. It could occupy a variety of uses from dining to sitting to a kids playroom, or indeed a home office. It feels like it brings the garden into the house and it is not overlooked by neighbours.
- Good sized rear facing bedroom, which was an addition to the house and also has a smart ensuite shower room
- Further double bedroom with built-in wardrobes
- Generous bay windowed double bedroom, which would formerly have been used as the sitting room. There is a gas flame effect fire, once again with wooden mantle and marble plinth.
- Family Bathroom with quality fittings and finishes, here you have a three piece off white suite with a jacuzzi bath at one end of which is a shower unit. The walls are mostly tiled and the flooring tones with good thick ceramic tiles.