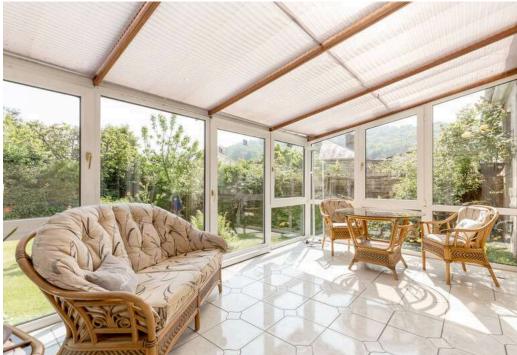

## The accommodation comprises:

- Vestibule
- Entrance hall with hatch with Ramsay ladder to the loft, which is partly floored and it would easily lend itself to the creation of an additional two bedrooms (the various local authority permissions would have to be sought however)
- Generous lounge to the back of the house with the Kitchen and the Conservatory leading off it. There is a gas coal effect fire set in a wooden mantle and a marble hearth. A traditional cupboard with attractive glass panelled doors on the upper half is set into one wall.
- Good sized kitchen fitted with a range of wall and base mounted unis, worktops with splashbacks, appliances including washing machine, cooker, dishwasher, SMEG fridge freezer plus an additional freezer fitted in under the worktop.
- The conservatory was essentially the room that was most used for 'living'. It could occupy a variety of uses from dining to sitting to a kids playroom, or indeed a home office. It feels like it brings the garden into the house and it is not overlooked by neighbours.
- Good sized rear facing bedroom, which was an addition to the house and also has a smart ensuite shower room
- Further double bedroom with built-in wardrobes
- Generous bay windowed double bedroom, which would formerly have been used as the sitting room. There is a gas flame effect fire, once again with wooden mantle and marble plinth.
- Family Bathroom with quality fittings and finishes, here you have a three piece off white suite with a jacuzzi bath at one end of which is a shower unit. The walls are mostly tiled and the flooring tones with good thick ceramic tiles.