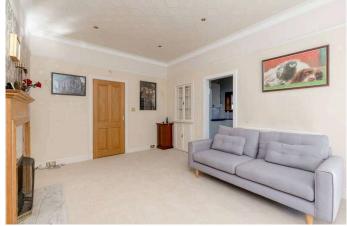

## The accommodation comprises:

- Vestibule
- Entrance hall with hatch with Ramsay ladder to the loft, which is partly floored and it would easily lend itself to the creation of an additional two bedrooms (the various local authority permissions would have to be sought however)
- Generous lounge to the back of the house with the Kitchen and the Conservatory leading off it. There is a gas coal effect fire set in a wooden mantle and a marble hearth. A traditional cupboard with attractive glass panelled doors on the upper half is set into one wall.
- Good sized kitchen fitted with a range of wall and base mounted unis, worktops with splashbacks, appliances including washing machine, cooker, dishwasher, SMEG fridge freezer plus an additional freezer fitted in under the worktop.
- The conservatory was essentially the room that was most used for 'living'. It could occupy a variety of uses from dining to sitting to a kids playroom, or indeed a home office. It feels like it brings the garden into the house and it is not overlooked by neighbours.
- Good sized rear facing bedroom, which was an addition to the house and also has a smart ensuite shower room
- Further double bedroom with built-in wardrobes
- Generous bay windowed double bedroom, which would formerly have been used as the sitting room. There is a gas flame effect fire, once again with wooden mantle and marble plinth.
- Family Bathroom with quality fittings and finishes, here you have a three piece off white suite with a jacuzzi bath at one end of which is a shower unit. The walls are mostly tiled and the flooring tones with good thick ceramic tiles.