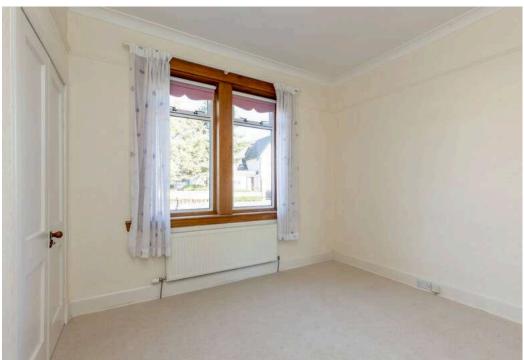

## The accommodation comprises:

- Vestibule
- Entrance hall with hatch with Ramsay ladder to the loft, which is partly floored and it would easily lend itself to the creation of an additional two bedrooms (the various local authority permissions would have to be sought however)
- Generous lounge to the back of the house with the Kitchen and the Conservatory leading off it. There is a gas coal effect fire set in a wooden mantle and a marble hearth. A traditional cupboard with attractive glass panelled doors on the upper half is set into one wall.
- Good sized kitchen fitted with a range of wall and base mounted unis, worktops with splashbacks, appliances including washing machine, cooker, dishwasher, SMEG fridge freezer plus an additional freezer fitted in under the worktop.
- The conservatory was essentially the room that was most used for 'living'. It could occupy a variety of uses from dining to sitting to a kids playroom, or indeed a home office. It feels like it brings the garden into the house and it is not overlooked by neighbours.
- Good sized rear facing bedroom, which was an addition to the house and also has a smart ensuite shower room
- Further double bedroom with built-in wardrobes
- Generous bay windowed double bedroom, which would formerly have been used as the sitting room. There is a gas flame effect fire, once again with wooden mantle and marble plinth.
- Family Bathroom with quality fittings and finishes, here you have a three piece off white suite with a jacuzzi bath at one end of which is a shower unit. The walls are mostly tiled and the flooring tones with good thick ceramic tiles.