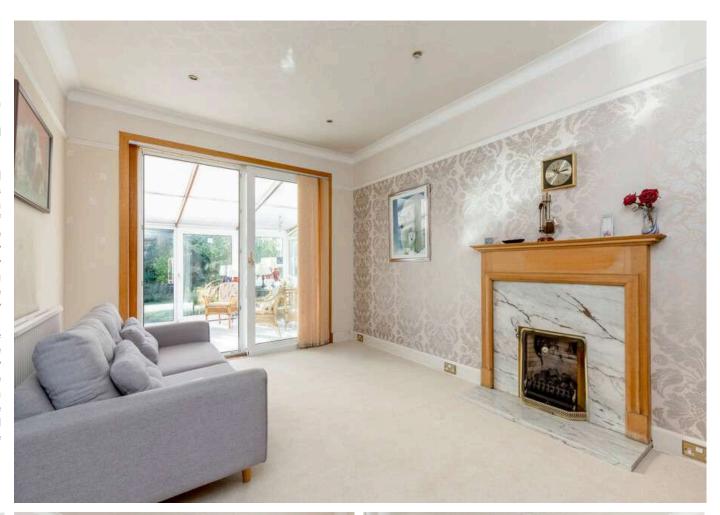

## The accommodation comprises:

- Vestibule
- Entrance hall with hatch with Ramsay ladder to the loft, which is partly floored and it would easily lend itself to the creation of an additional two bedrooms (the various local authority permissions would have to be sought however)
- Generous lounge to the back of the house with the Kitchen and the Conservatory leading off it. There is a gas coal effect fire set in a wooden mantle and a marble hearth. A traditional cupboard with attractive glass panelled doors on the upper half is set into one wall.
- Good sized kitchen fitted with a range of wall and base mounted unis, worktops with splashbacks, appliances including washing machine, cooker, dishwasher, SMEG fridge freezer plus an additional freezer fitted in under the worktop.
- The conservatory was essentially the room that was most used for 'living'. It could occupy a variety of uses from dining to sitting to a kids playroom, or indeed a home office. It feels like it brings the garden into the house and it is not overlooked by neighbours.
- Good sized rear facing bedroom, which was an addition to the house and also has a smart ensuite shower room
- Further double bedroom with built-in wardrobes
- Generous bay windowed double bedroom, which would formerly have been used as the sitting room. There is a gas flame effect fire, once again with wooden mantle and marble plinth.
- Family Bathroom with quality fittings and finishes, here you have a three piece off white suite with a jacuzzi bath at one end of which is a shower unit. The walls are mostly tiled and the flooring tones with good thick ceramic tiles.