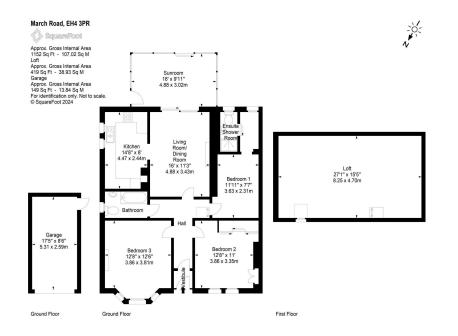

## The accommodation comprises:

- Vestibule
- Entrance hall with hatch with Ramsay ladder to the loft, which is partly floored and it would easily lend itself to the creation of an additional two bedrooms (the various local authority permissions would have to be sought however)
- Generous lounge to the back of the house with the Kitchen and the Conservatory leading off it. There is a gas coal effect fire set in a wooden mantle and a marble hearth. A traditional cupboard with attractive glass panelled doors on the upper half is set into one wall.
- Good sized kitchen fitted with a range of wall and base mounted unis, worktops with splashbacks, appliances including washing machine, cooker, dishwasher, SMEG fridge freezer plus an additional freezer fitted in under the worktop.
- The conservatory was essentially the room that was most used for 'living'. It could occupy a variety of uses from dining to sitting to a kids playroom, or indeed a home office. It feels like it brings the garden into the house and it is not overlooked by neighbours.
- Good sized rear facing bedroom, which was an addition to the house and also has a smart ensuite shower room
- Further double bedroom with built-in wardrobes
- Generous bay windowed double bedroom, which would formerly have been used as the sitting room. There is a gas flame effect fire, once again with wooden mantle and marble plinth.
- Family Bathroom with quality fittings and finishes, here you have a three piece off white suite with a jacuzzi bath at one end of which is a shower unit. The walls are mostly tiled and the flooring tones with good thick ceramic tiles.