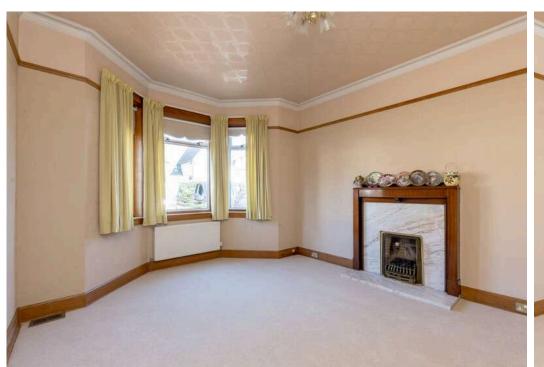

## The accommodation comprises:

- Vestibule
- Entrance hall with hatch with Ramsay ladder to the loft, which is partly floored and it would easily lend itself to the creation of an additional two bedrooms (the various local authority permissions would have to be sought however)
- Generous lounge to the back of the house with the Kitchen and the Conservatory leading off it. There is a gas coal effect fire set in a wooden mantle and a marble hearth. A traditional cupboard with attractive glass panelled doors on the upper half is set into one wall.
- Good sized kitchen fitted with a range of wall and base mounted unis, worktops with splashbacks, appliances including washing machine, cooker, dishwasher, SMEG fridge freezer plus an additional freezer fitted in under the worktop.
- The conservatory was essentially the room that was most used for 'living'. It could occupy a variety of uses from dining to sitting to a kids playroom, or indeed a home office. It feels like it brings the garden into the house and it is not overlooked by neighbours.
- Good sized rear facing bedroom, which was an addition to the house and also has a smart ensuite shower room
- Further double bedroom with built-in wardrobes
- Generous bay windowed double bedroom, which would formerly have been used as the sitting room. There is a gas flame effect fire, once again with wooden mantle and marble plinth.
- Family Bathroom with quality fittings and finishes, here you have a three piece off white suite with a jacuzzi bath at one end of which is a shower unit. The walls are mostly tiled and the flooring tones with good thick ceramic tiles.