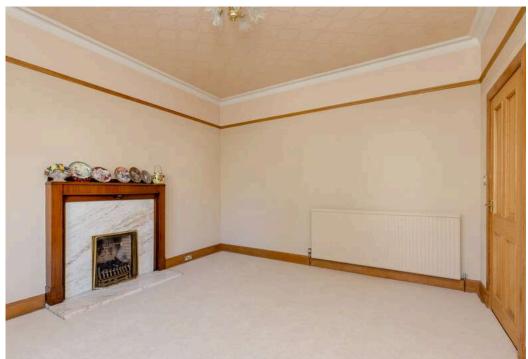

## The accommodation comprises:

- Vestibule
- Entrance hall with hatch with Ramsay ladder to the loft, which is partly floored and it would easily lend itself to the creation of an additional two bedrooms (the various local authority permissions would have to be sought however)
- Generous lounge to the back of the house with the Kitchen and the Conservatory leading off it. There is a gas coal effect fire set in a wooden mantle and a marble hearth. A traditional cupboard with attractive glass panelled doors on the upper half is set into one wall.
- Good sized kitchen fitted with a range of wall and base mounted unis, worktops with splashbacks, appliances including washing machine, cooker, dishwasher, SMEG fridge freezer plus an additional freezer fitted in under the worktop.
- The conservatory was essentially the room that was most used for 'living'. It could occupy a variety of uses from dining to sitting to a kids playroom, or indeed a home office. It feels like it brings the garden into the house and it is not overlooked by neighbours.
- Good sized rear facing bedroom, which was an addition to the house and also has a smart ensuite shower room
- Further double bedroom with built-in wardrobes
- Generous bay windowed double bedroom, which would formerly have been used as the sitting room. There is a gas flame effect fire, once again with wooden mantle and marble plinth.
- Family Bathroom with quality fittings and finishes, here you have a three piece off white suite with a jacuzzi bath at one end of which is a shower unit. The walls are mostly tiled and the flooring tones with good thick ceramic tiles.