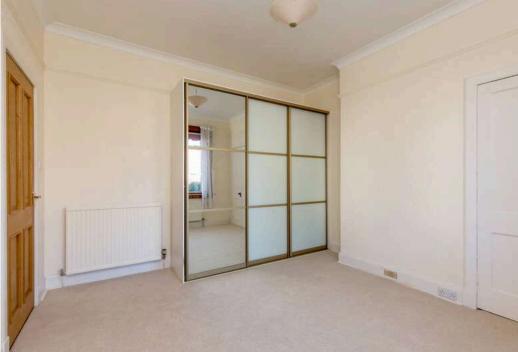

## The accommodation comprises:

- Vestibule
- Entrance hall with hatch with Ramsay ladder to the loft, which is partly floored and it would easily lend itself to the creation of an additional two bedrooms (the various local authority permissions would have to be sought however)
- Generous lounge to the back of the house with the Kitchen and the Conservatory leading off it. There is a gas coal effect fire set in a wooden mantle and a marble hearth. A traditional cupboard with attractive glass panelled doors on the upper half is set into one wall.
- Good sized kitchen fitted with a range of wall and base mounted unis, worktops with splashbacks, appliances including washing machine, cooker, dishwasher, SMEG fridge freezer plus an additional freezer fitted in under the worktop.
- The conservatory was essentially the room that was most used for 'living'. It could occupy a variety of uses from dining to sitting to a kids playroom, or indeed a home office. It feels like it brings the garden into the house and it is not overlooked by neighbours.
- Good sized rear facing bedroom, which was an addition to the house and also has a smart ensuite shower room
- Further double bedroom with built-in wardrobes
- Generous bay windowed double bedroom, which would formerly have been used as the sitting room. There is a gas flame effect fire, once again with wooden mantle and marble plinth.
- Family Bathroom with quality fittings and finishes, here you have a three piece off white suite with a jacuzzi bath at one end of which is a shower unit. The walls are mostly tiled and the flooring tones with good thick ceramic tiles.