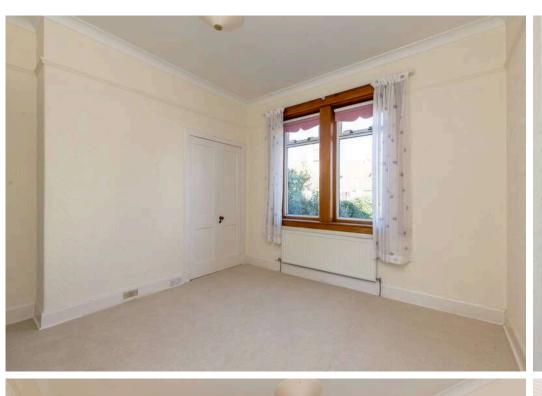

## The accommodation comprises:

- Vestibule
- Entrance hall with hatch with Ramsay ladder to the loft, which is partly floored and it would easily lend itself to the creation of an additional two bedrooms (the various local authority permissions would have to be sought however)
- Generous lounge to the back of the house with the Kitchen and the Conservatory leading off it. There is a gas coal effect fire set in a wooden mantle and a marble hearth. A traditional cupboard with attractive glass panelled doors on the upper half is set into one wall.
- Good sized kitchen fitted with a range of wall and base mounted unis, worktops with splashbacks, appliances including washing machine, cooker, dishwasher, SMEG fridge freezer plus an additional freezer fitted in under the worktop.
- The conservatory was essentially the room that was most used for 'living'. It could occupy a variety of uses from dining to sitting to a kids playroom, or indeed a home office. It feels like it brings the garden into the house and it is not overlooked by neighbours.
- Good sized rear facing bedroom, which was an addition to the house and also has a smart ensuite shower room
- Further double bedroom with built-in wardrobes
- Generous bay windowed double bedroom, which would formerly have been used as the sitting room. There is a gas flame effect fire, once again with wooden mantle and marble plinth.
- Family Bathroom with quality fittings and finishes, here you have a three piece off white suite with a jacuzzi bath at one end of which is a shower unit. The walls are mostly tiled and the flooring tones with good thick ceramic tiles.