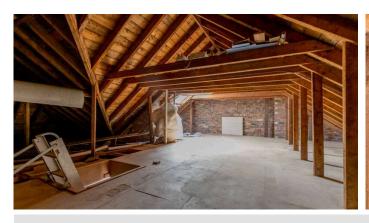

## The accommodation comprises:

- Vestibule
- Entrance hall with hatch with Ramsay ladder to the loft, which is partly floored and it would easily lend itself to the creation of an additional two bedrooms (the various local authority permissions would have to be sought however)
- Generous lounge to the back of the house with the Kitchen and the Conservatory leading off it. There is a gas coal effect fire set in a wooden mantle and a marble hearth. A traditional cupboard with attractive glass panelled doors on the upper half is set into one wall.
- Good sized kitchen fitted with a range of wall and base mounted unis, worktops with splashbacks, appliances including washing machine, cooker, dishwasher, SMEG fridge freezer plus an additional freezer fitted in under the worktop.
- The conservatory was essentially the room that was most used for 'living'. It could occupy a variety of uses from dining to sitting to a kids playroom, or indeed a home office. It feels like it brings the garden into the house and it is not overlooked by neighbours.
- Good sized rear facing bedroom, which was an addition to the house and also has a smart ensuite shower room
- Further double bedroom with built-in wardrobes
- Generous bay windowed double bedroom, which would formerly have been used as the sitting room. There is a gas flame effect fire, once again with wooden mantle and marble plinth.
- Family Bathroom with quality fittings and finishes, here you have a three piece off white suite with a jacuzzi bath at one end of which is a shower unit. The walls are mostly tiled and the flooring tones with good thick ceramic tiles.