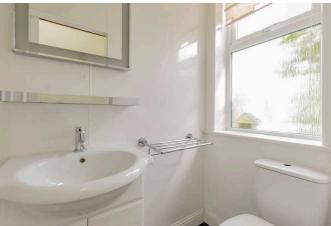

## The accommodation comprises:

- Vestibule
- Entrance hall with hatch with Ramsay ladder to the loft, which is partly floored and it would easily lend itself to the creation of an additional two bedrooms (the various local authority permissions would have to be sought however)
- Generous lounge to the back of the house with the Kitchen and the Conservatory leading off it. There is a gas coal effect fire set in a wooden mantle and a marble hearth. A traditional cupboard with attractive glass panelled doors on the upper half is set into one wall.
- Good sized kitchen fitted with a range of wall and base mounted unis, worktops with splashbacks, appliances including washing machine, cooker, dishwasher, SMEG fridge freezer plus an additional freezer fitted in under the worktop.
- The conservatory was essentially the room that was most used for 'living'. It could occupy a variety of uses from dining to sitting to a kids playroom, or indeed a home office. It feels like it brings the garden into the house and it is not overlooked by neighbours.
- Good sized rear facing bedroom, which was an addition to the house and also has a smart ensuite shower room
- Further double bedroom with built-in wardrobes
- Generous bay windowed double bedroom, which would formerly have been used as the sitting room. There is a gas flame effect fire, once again with wooden mantle and marble plinth.
- Family Bathroom with quality fittings and finishes, here you have a three piece off white suite with a jacuzzi bath at one end of which is a shower unit. The walls are mostly tiled and the flooring tones with good thick ceramic tiles.