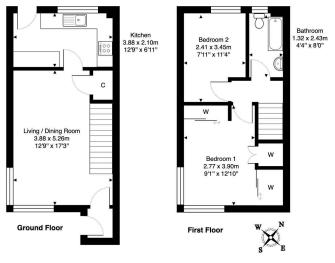

The accommodation comprises:

- Entrance vestibule
- Sitting / dining room with deep storage cupboard, cornicing, ceiling rose and carpeted staircase to the first floor
- Well equipped fitted kitchen to the rear with a range of wall and base mounted units with laminate worktops and appliances, including gas cooker with extractor hood, undercounter fridge and freezer, washing machine and dishwasher
- Bathroom with fully tiled walls and fitted with pedestal wash basin, WC and bath with Mira electric shower, vinyl flooring and heated towel rail
- Spacious front facing double bedroom with dual aspect and extensive built-in wardrobes providing excellent storage
- Further good sized double bedroom with window overlooking the garden
- Landing with hatch to the partially floored loft, which provides additional storage