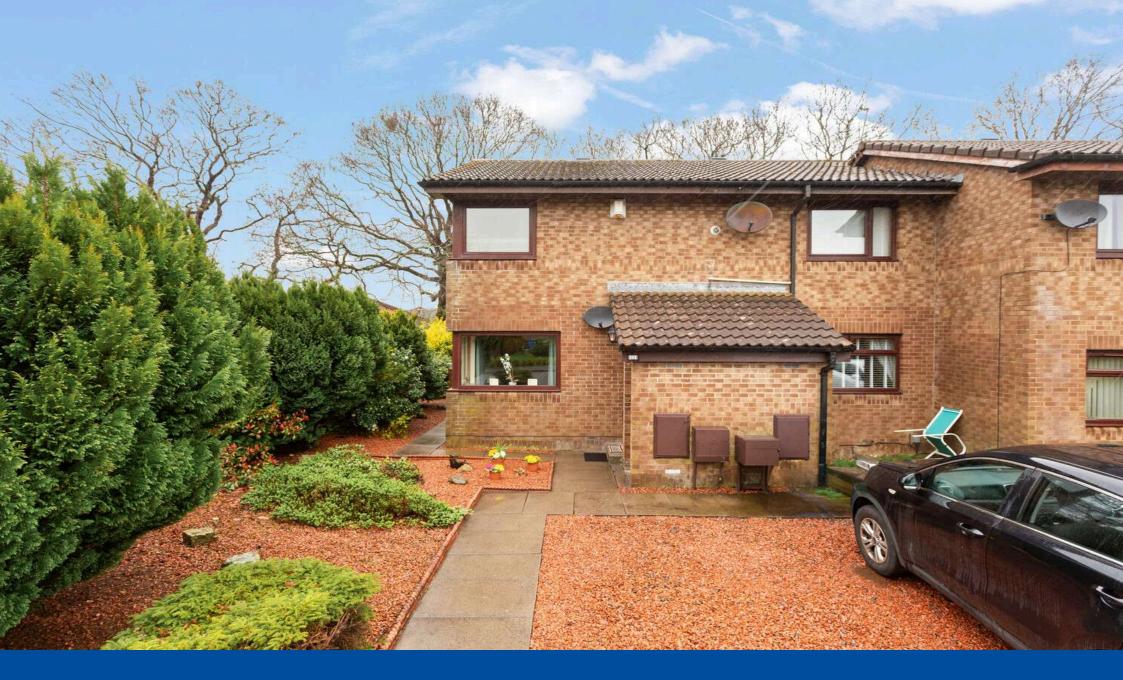

# 28 Wester Bankton, Livingston, EH54 9DY

### Description

Well presented two bedroom end-terraced house with private driveway and gardens and situated within the much sought after Murieston area. The property is well maintained and in good condition throughout. It benefits from gas central heating, with a modern combi boiler and it has UPVC double glazing.

### Outside and Gardens

There are private gardens to the front and side of the property as well as a driveway. There is side access to the rear garden. The rear garden is mostly paved and enclosed by fencing, making it child and pet friendly. There is also an external storage cupboard with power supply.