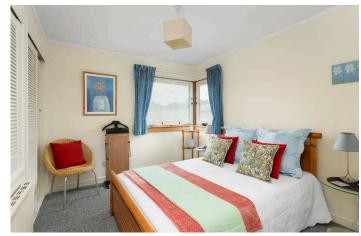

The accommodation comprises:

- Entrance vestibule
- Sitting / dining room with deep storage cupboard, cornicing, ceiling rose and carpeted staircase to the first floor
- Well equipped fitted kitchen to the rear with a range of wall and base mounted units with laminate worktops and appliances, including gas cooker with extractor hood, undercounter fridge and freezer, washing machine and dishwasher
- Bathroom with fully tiled walls and fitted with pedestal wash basin, WC and bath with Mira electric shower, vinyl flooring and heated towel rail
- Spacious front facing double bedroom with dual aspect and extensive built-in wardrobes providing excellent storage
- Further good sized double bedroom with window overlooking the garden
- Landing with hatch to the partially floored loft, which provides additional storage