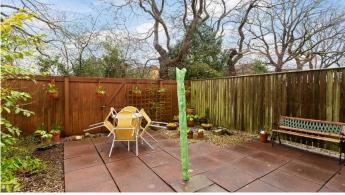

### Outside and Gardens

There are private gardens to the front and side of the property as well as a driveway. There is side access to the rear garden. The rear garden is mostly paved and enclosed by fencing, making it child and pet friendly. There is also an external storage cupboard with power supply.