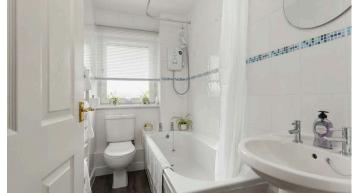

The accommodation comprises:

- Entrance vestibule
- Sitting / dining room with deep storage cupboard, cornicing, ceiling rose and carpeted staircase to the first floor
- Well equipped fitted kitchen to the rear with a range of wall and base mounted units with laminate worktops and appliances, including gas cooker with extractor hood, undercounter fridge and freezer, washing machine and dishwasher
- Bathroom with fully tiled walls and fitted with pedestal wash basin, WC and bath with Mira electric shower, vinyl flooring and heated towel rail
- Spacious front facing double bedroom with dual aspect and extensive built-in wardrobes providing excellent storage
- Further good sized double bedroom with window overlooking the garden
- Landing with hatch to the partially floored loft, which provides additional storage