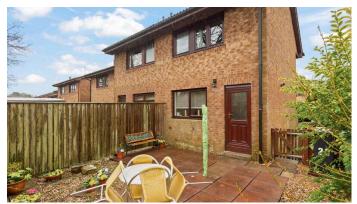

### Outside and Gardens

There are private gardens to the front and side of the property as well as a driveway. There is side access to the rear garden. The rear garden is mostly paved and enclosed by fencing, making it child and pet friendly. There is also an external storage cupboard with power supply.