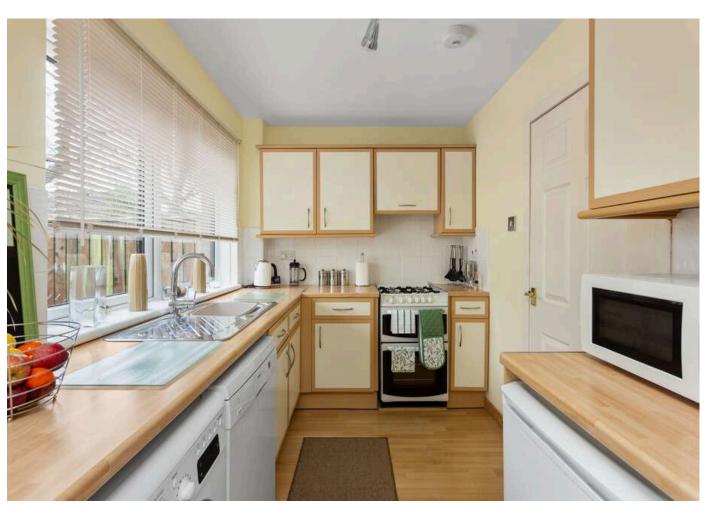

The accommodation comprises:

- Entrance vestibule
- Sitting / dining room with deep storage cupboard, cornicing, ceiling rose and carpeted staircase to the first floor
- Well equipped fitted kitchen to the rear with a range of wall and base mounted units with laminate worktops and appliances, including gas cooker with extractor hood, undercounter fridge and freezer, washing machine and dishwasher
- Bathroom with fully tiled walls and fitted with pedestal wash basin, WC and bath with Mira electric shower, vinyl flooring and heated towel rail
- Spacious front facing double bedroom with dual aspect and extensive built-in wardrobes providing excellent storage
- Further good sized double bedroom with window overlooking the garden
- Landing with hatch to the partially floored loft, which provides additional storage