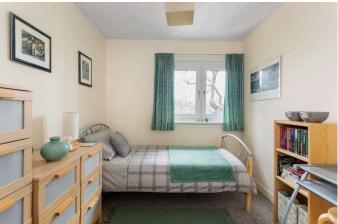

The accommodation comprises:

- Entrance vestibule
- Sitting / dining room with deep storage cupboard, cornicing, ceiling rose and carpeted staircase to the first floor
- Well equipped fitted kitchen to the rear with a range of wall and base mounted units with laminate worktops and appliances, including gas cooker with extractor hood, undercounter fridge and freezer, washing machine and dishwasher
- Bathroom with fully tiled walls and fitted with pedestal wash basin, WC and bath with Mira electric shower, vinyl flooring and heated towel rail
- Spacious front facing double bedroom with dual aspect and extensive built-in wardrobes providing excellent storage
- Further good sized double bedroom with window overlooking the garden
- Landing with hatch to the partially floored loft, which provides additional storage