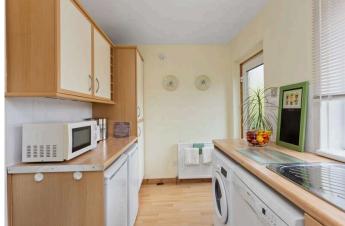

The accommodation comprises:

- Entrance vestibule
- Sitting / dining room with deep storage cupboard, cornicing, ceiling rose and carpeted staircase to the first floor
- Well equipped fitted kitchen to the rear with a range of wall and base mounted units with laminate worktops and appliances, including gas cooker with extractor hood, undercounter fridge and freezer, washing machine and dishwasher
- Bathroom with fully tiled walls and fitted with pedestal wash basin, WC and bath with Mira electric shower, vinyl flooring and heated towel rail
- Spacious front facing double bedroom with dual aspect and extensive built-in wardrobes providing excellent storage
- Further good sized double bedroom with window overlooking the garden
- Landing with hatch to the partially floored loft, which provides additional storage