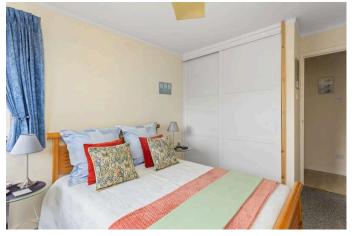

The accommodation comprises:

- Entrance vestibule
- Sitting / dining room with deep storage cupboard, cornicing, ceiling rose and carpeted staircase to the first floor
- Well equipped fitted kitchen to the rear with a range of wall and base mounted units with laminate worktops and appliances, including gas cooker with extractor hood, undercounter fridge and freezer, washing machine and dishwasher
- Bathroom with fully tiled walls and fitted with pedestal wash basin, WC and bath with Mira electric shower, vinyl flooring and heated towel rail
- Spacious front facing double bedroom with dual aspect and extensive built-in wardrobes providing excellent storage
- Further good sized double bedroom with window overlooking the garden
- Landing with hatch to the partially floored loft, which provides additional storage