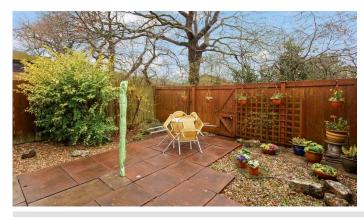

### Outside and Gardens

There are private gardens to the front and side of the property as well as a driveway. There is side access to the rear garden. The rear garden is mostly paved and enclosed by fencing, making it child and pet friendly. There is also an external storage cupboard with power supply.