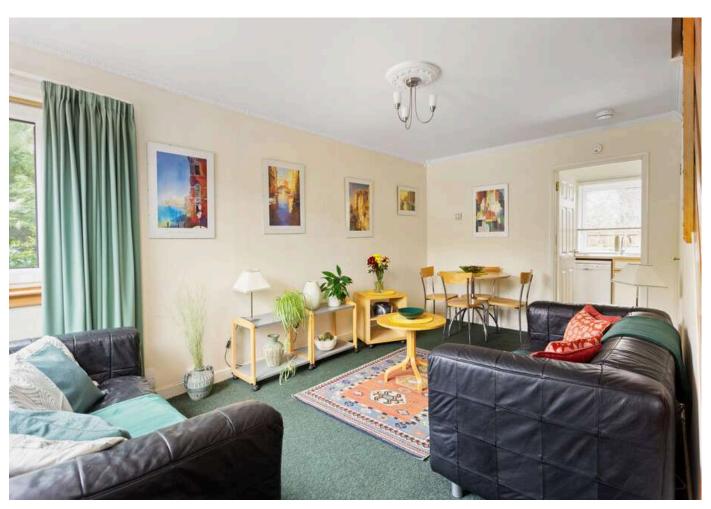

The accommodation comprises:

- Entrance vestibule
- Sitting / dining room with deep storage cupboard, cornicing, ceiling rose and carpeted staircase to the first floor
- Well equipped fitted kitchen to the rear with a range of wall and base mounted units with laminate worktops and appliances, including gas cooker with extractor hood, undercounter fridge and freezer, washing machine and dishwasher
- Bathroom with fully tiled walls and fitted with pedestal wash basin, WC and bath with Mira electric shower, vinyl flooring and heated towel rail
- Spacious front facing double bedroom with dual aspect and extensive built-in wardrobes providing excellent storage
- Further good sized double bedroom with window overlooking the garden
- Landing with hatch to the partially floored loft, which provides additional storage