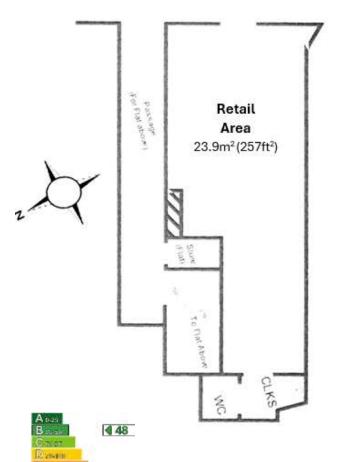

# Approximately 23.9sq.m (257 sq.ft) Ground Floor

A well presented lock up shop available on the busy and in fashion Totnes High Street.

Available by way of a new 6 year full repairing lease.

#### FRONT RETAIL AREA: 3.3m x 4.7m

Through the glazed entrance door with two large glazed double fronted windows.

Stepping down into the front main retail area.

#### REAR RETAIL AREA 2.1m x 4.0m

To the rear is a partially enclosed retail area.

#### WC & KITCHENETTE

Separate WC and a sink area with draining board and facilities.

## **ENERGY PERFORMANCE CERTIFICATE:**

Band – B (48)