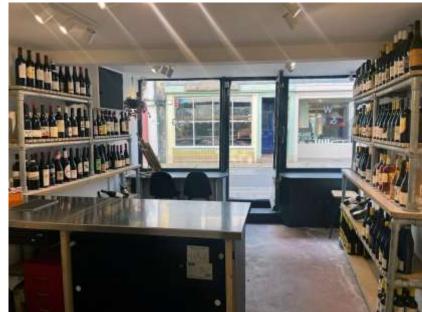

#### FRONT RETAIL AREA: 3.3m x 4.7m

Through the glazed entrance door with two large glazed double fronted windows.

Stepping down into the front main retail area.