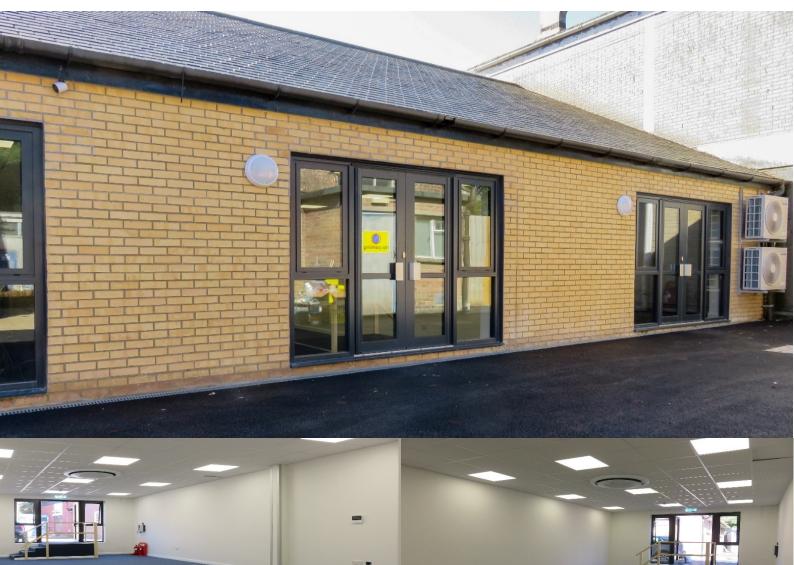

#### **DESCRIPTION:**

The commercial unit has its own entrance accessed via gate off Mill Lane. Additionally, there is a pedestrian corridor that gives access from Fore street with access control.

The unit has undergone substantial refurbishment with suspended ceilings, air conditioning, lighting, perimeter power and carpets. Each unit has its own WC and kitchen facilities.

Open plan and flexible these units would be suitable for a wide variety of occupiers, subject to consents. Unit 2 has one informal parking space.

#### **ACCOMMODATION:**

The approximate size of Unit 2 is 656 sq.ft