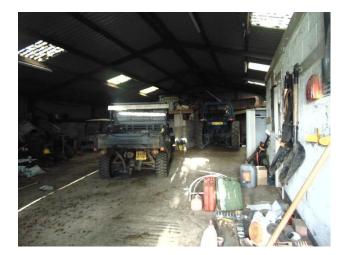

## **SITUATION:**

A modern building approximately 60' x 45' (18m x 13.80m) constructed of steel frame with Galvaprime sides. Some block walls, large steel frame double doors and a smaller pedestrian door to the side. This building contains a workshop, wc, utility room, kitchen and side room with parking for a maximum of 6 vehicles.

## **ACCOMMODATION:**

Workshop Area: 43' 11" x 58' 7" (13.22m x

17.86m)

Kitchen: 10' 4" x 11' 1" (3.15m x 3.38m) Side Room: 5' 10" x 10' 5" (1.79m x 3.17m) Shower room: 5' 10" x 5' (1.79m x 1.54m) Storage Room: 6' x 4' 11" (1.83m x 1.51m)