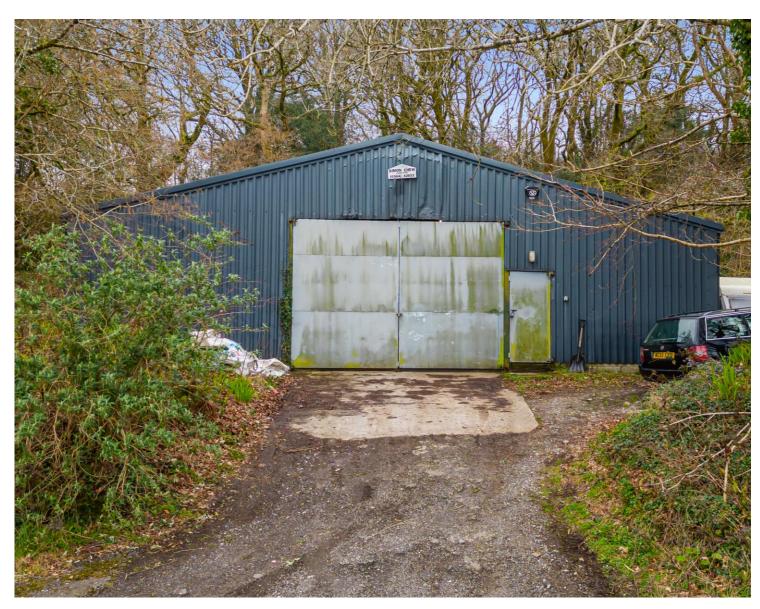

# To Let

Sand Barn, Wrangaton, South Brent, TQ10 9HJ **Workshop in Rural Setting** 

**Approximately 2,700 Square Feet** 

To Let at £12,000 a year

## **SITUATION:**

A modern building approximately 60' x 45' (18m x 13.80m) constructed of steel frame with Galvaprime sides. Some block walls, large steel frame double doors and a smaller pedestrian door to the side. This building contains a workshop, wc, utility room, kitchen and side room with parking for a maximum of 6 vehicles.

## **ACCOMMODATION:**

Workshop Area: 43' 11" x 58' 7" (13.22m x

17.86m)

Kitchen: 10' 4" x 11' 1" (3.15m x 3.38m) Side Room: 5' 10" x 10' 5" (1.79m x 3.17m) Shower room: 5' 10" x 5' (1.79m x 1.54m) Storage Room: 6' x 4' 11" (1.83m x 1.51m)