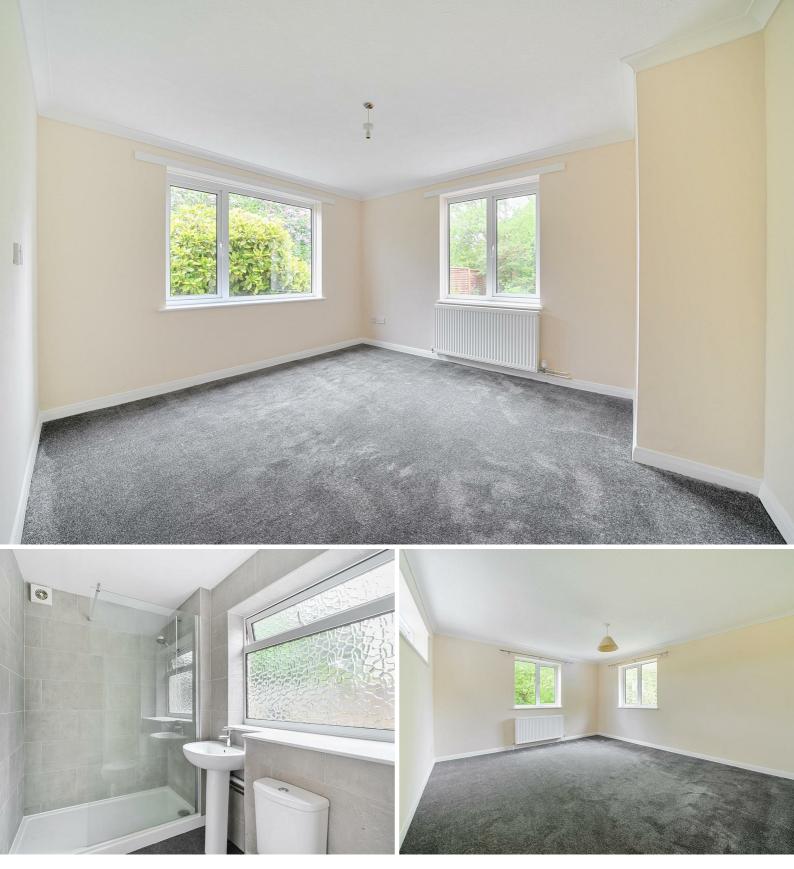

## **BEDROOM 1**

Triple aspect, double room with windows to front, radiator.

# **BEDROOM 2**

Double aspect to front and side, 2 x double wardrobes, fitted dressing table, radiator.

### **BEDROOM 3**

Double aspect room overlooking rear and garden, large wardrobe with sliding doors, radiator.

#### **BEDROOM 4**

Small double room, window to front, radiator.

## BATHROOM

White suite, WC and bath with shower attachment over, wash hand basin, heated towel rail radiator, window to side.