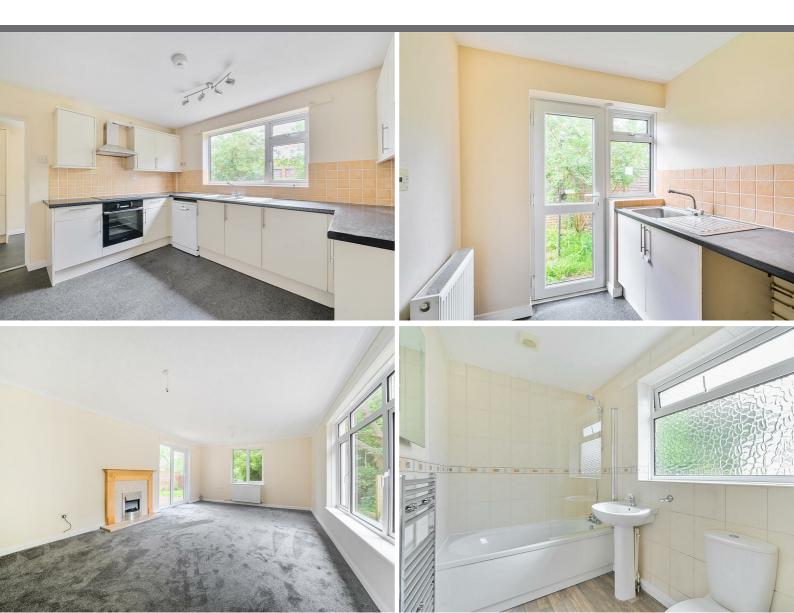

### KITCHEN/BREAKFAST ROOM

Range of cream fitted wall and base units, laminate worksurface, 1 ½ bowl stainless steel sink unit, breakfast bar, electric oven, hob and extractor, built in dishwasher and fridge, radiator, window overlooking garden.

## LIVING ROOM

Triple aspect room with fireplace, radiator, patio doors to garden.

## BATHROOM

White suite, WC and bath with shower attachment over, wash hand basin, heated towel rail radiator, window to side.