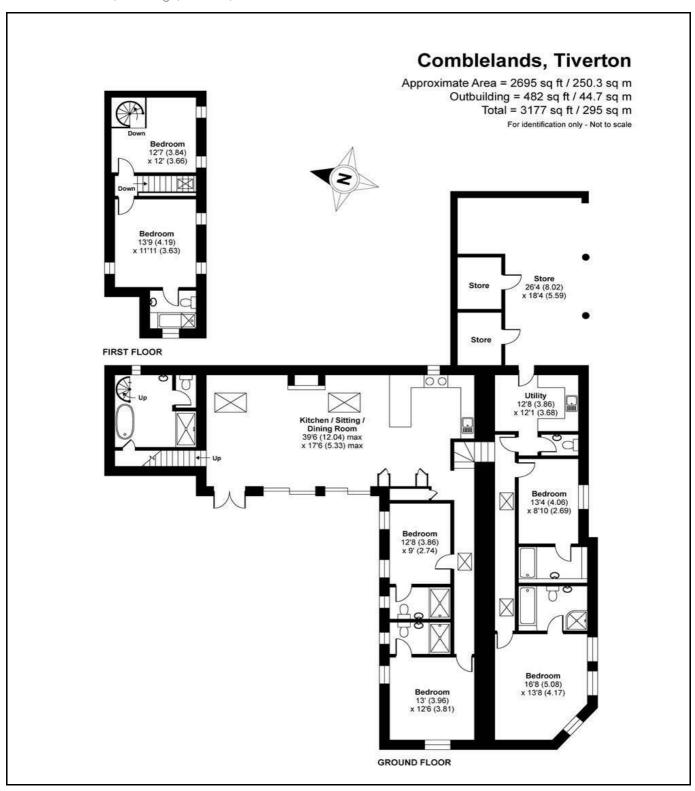

## **BEDROOM ONE**

With wood floor, spotlighting, window to front, freestanding wardrobe. Door into ENSUITE With tiled floor, suite comprising bath with shower over, WC, wash hand basin, towel rail.

#### **BFDROOM TWO**

Dual aspect with wood floor, spotlighting, freestanding wardrobe, double bed. Door into ENSUITE With tiled floor, suite comprising bath, separate shower enclosure, WC, wash hand basin, towel rail, window to front.

### **OPEN PLAN LIVING SPACE**

With tiled floor, KITCHEN with range of fitted wall and base unit, granite worksurfaces, electric Aga, Belfast sink, American fridge/freezer, integrated dishwasher. OPEN PLAN LIVING/DINING SPACE with woodburner, doors opening out onto private patio space.

# **BEDROOM THREE**

With wood floor, spotlighting, two single beds, windows to rear. Door into ENSUITE with tiled floor, suite comprising shower WC, wash hand basin, towel rail, window to rear.

# **BEDROOM FOUR**

Dual aspect with wood floor, spotlighting. Door into ENSUITE with tiled floor, suite comprising shower, WC, wash hand basin, towel rail, window to rear.

Staircase from open plan living space up to

#### **BEDROOM FIVE**

With wood floor, radiator, two windows to front. Double bed & wardrobe. Door into ENSUITE with tiled floor, suite comprising shower, WC, wash hand basin, towel rail, window to side.

# **BEDROOM SIX**

With wood floor, radiator, window to front. Metal spiral staircase leading to ENSUITE with suite comprising roll top bath, separate shower enclose, WC, wash hand basin.

# **OUTSIDE**

To the front of the property is parking for 2/3 cars. Adjoining the property is a UTILITY ROOM with fitted base units and space for washing machine and tumble dryer. There is an enclosed courtyard providing a private seating space.