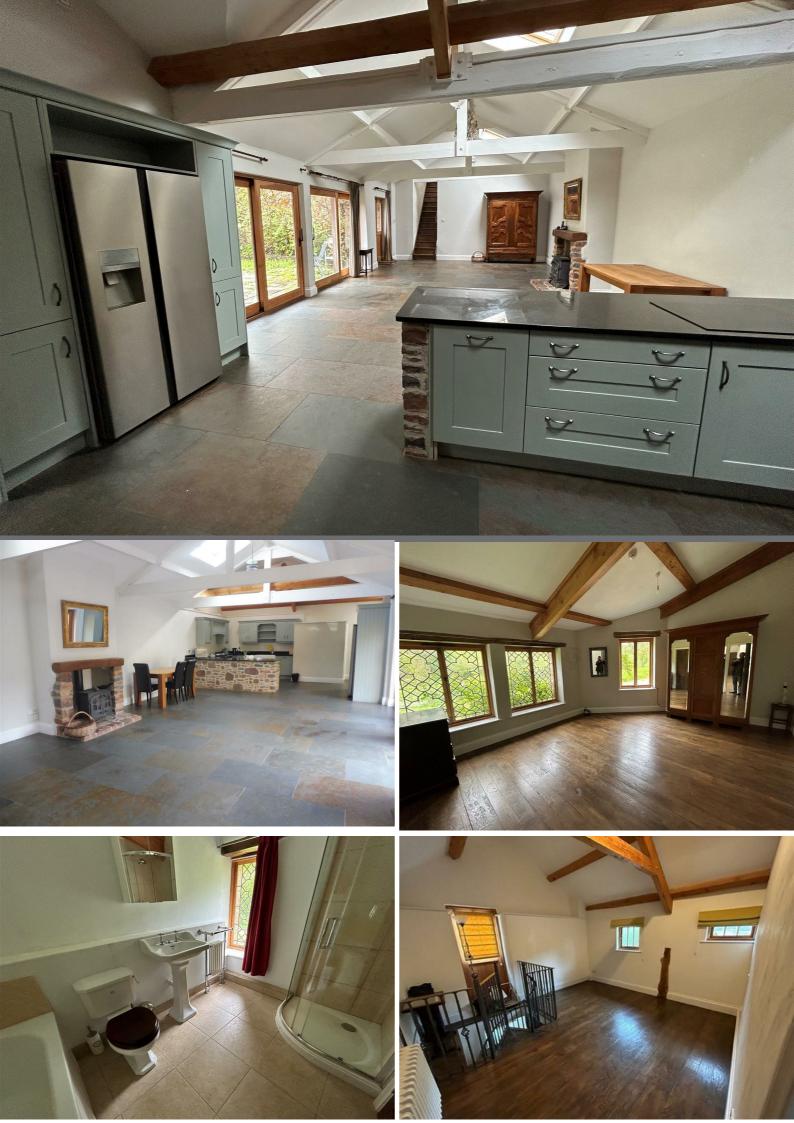

### **OPEN PLAN LIVING SPACE**

With tiled floor, KITCHEN with range of fitted wall and base unit, granite worksurfaces, electric Aga, Belfast sink, American fridge/freezer, integrated dishwasher. OPEN PLAN LIVING/DINING SPACE with woodburner, doors opening out onto private patio space.

## **BEDROOM ONE**

With wood floor, spotlighting, window to front, freestanding wardrobe. Door into ENSUITE With tiled floor, suite comprising bath with shower over, WC, wash hand basin, towel rail.

#### **BFDROOM TWO**

Dual aspect with wood floor, spotlighting, freestanding wardrobe, double bed. Door into ENSUITE With tiled floor, suite comprising bath, separate shower enclosure, WC, wash hand basin, towel rail, window to front.

# **BEDROOM SIX**

With wood floor, radiator, window to front. Metal spiral staircase leading to ENSUITE with suite comprising roll top bath, separate shower enclose, WC, wash hand basin.