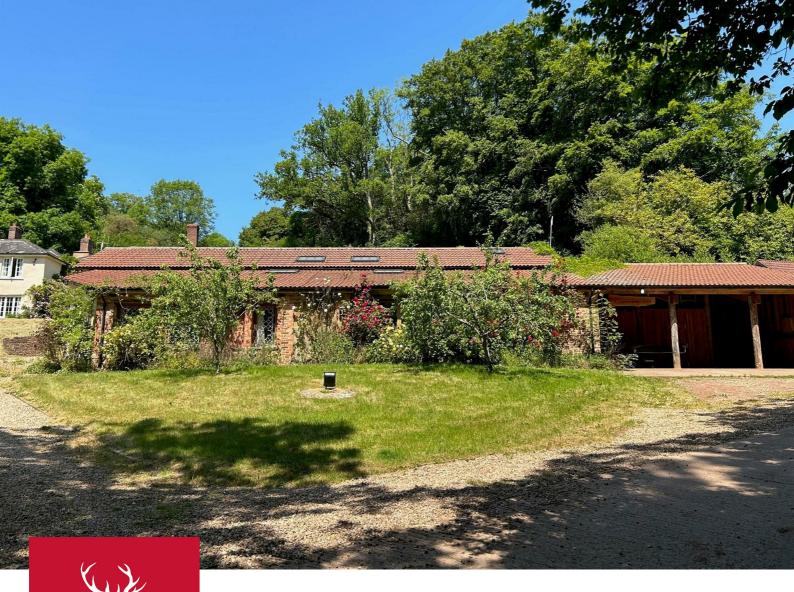

STAGS

Coombeland Barn, Cadeleigh, Tiverton, EX16 8HX

A versatile six bedroom barn conversion situated in a rural yet accessible location.

Tiverton 3.5 miles M5 11 miles Exeter 15 miles

• Substantial accommodation • Open plan living space • Six ensuite bedrooms • Courtyard Garden & Parking • Deposit £3455 • Council Tax included • 6 months plus • Not suitable for young children or pets • Available immediately • Tenant fees apply

#### SITUATION

The property forms part of Coombeland Farm, an established equestrian yard situated just under 4 miles from Tiverton and within easy reach of the North Devon Link Road, M5 and Tiverton Parkway. In addition, the county town of Taunton and Cathedral City of Exeter are around 30 minutes drive.