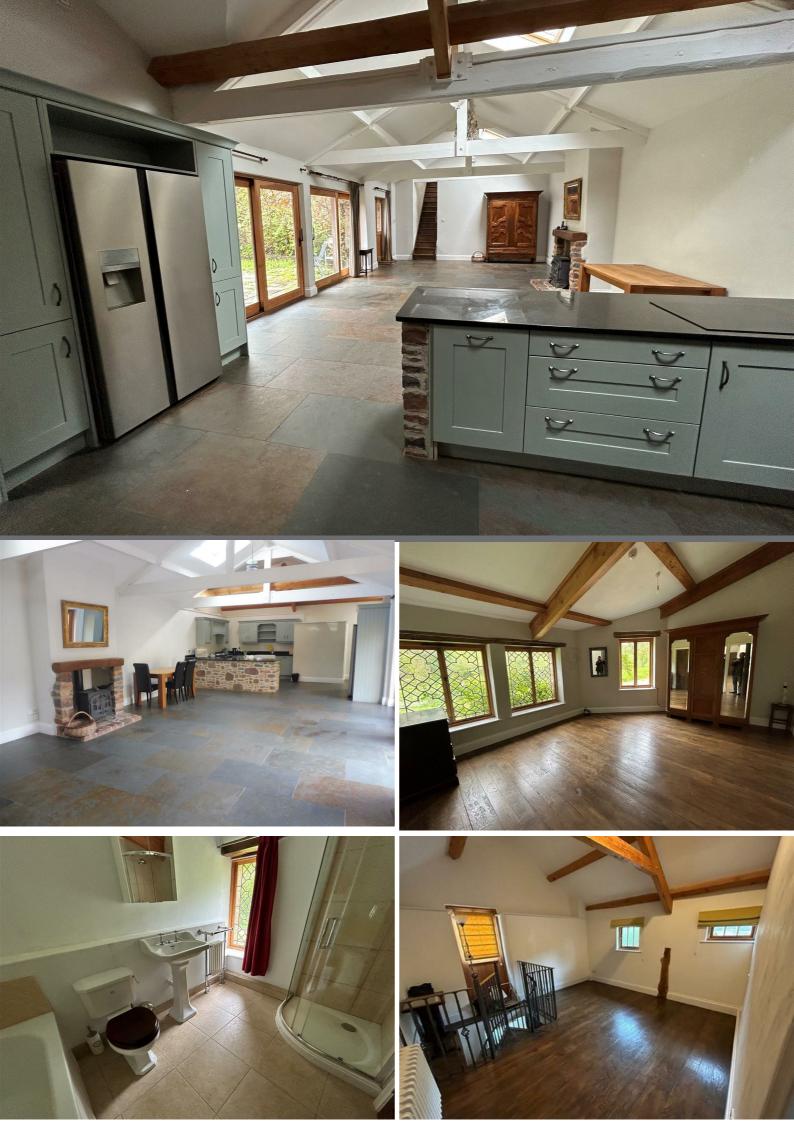

## **OPEN PLAN LIVING SPACE**

With tiled floor, KITCHEN with range of fitted wall and base unit, granite worksurfaces, electric Aga, Belfast sink, American fridge/freezer, integrated dishwasher. OPEN PLAN LIVING/DINING SPACE with woodburner, doors opening out onto private patio space.

## **BEDROOM ONE**

With wood floor, spotlighting, window to front, freestanding wardrobe. Door into ENSUITE With tiled floor, suite comprising bath with shower over, WC, wash hand basin, towel rail.

## **BEDROOM TWO**

Dual aspect with wood floor, spotlighting, freestanding wardrobe, double bed. Door into ENSUITE With tiled floor, suite comprising bath, separate shower enclosure, WC, wash hand basin, towel rail, window to front.

## **BOOT ROOM**

With quarry tiled floor, fitted units, wood worksurface, belfast sink unit, towel rail.

### CLOAKROOM

With WC, sink unit, wash hand basin, extractor.