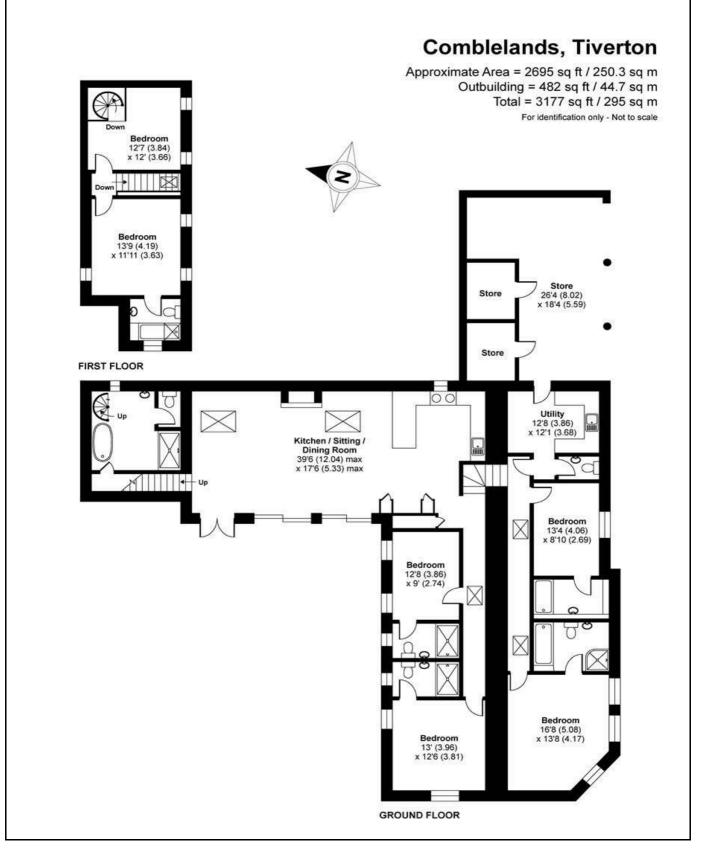

## ACCOMMODATION TO INCLUDE

From front, solid wood door into

## **BEDROOM ONE**

With wood floor, spotlighting, window to front, freestanding wardrobe. Door into ENSUITE With tiled floor, suite comprising bath with shower over, WC, wash hand basin, towel rail.

## **BEDROOM TWO**

Dual aspect with wood floor, spotlighting, freestanding wardrobe, double bed. Door into ENSUITE With tiled floor, suite comprising bath, separate shower enclosure, WC, wash hand basin, towel rail, window to front.

## **OPEN PLAN LIVING SPACE**

With tiled floor, KITCHEN with range of fitted wall and base unit, granite worksurfaces, electric Aga, Belfast sink, American fridge/freezer, integrated dishwasher. OPEN PLAN LIVING/DINING SPACE with woodburner, doors opening out onto private patio space.

## FIRST FLOOR LANDING

With wood floor, velux window, door to walk in cupboard.

## **BEDROOM THREE**

With wood floor, spotlighting, two single beds, windows to rear. Door into ENSUITE with tiled floor, suite comprising shower WC, wash hand basin, towel rail, window to rear.

#### **BEDROOM FOUR**

Dual aspect with wood floor, spotlighting. Door into ENSUITE with tiled floor, suite comprising shower, WC, wash hand basin, towel rail, window to rear.

Staircase from open plan living space up to

#### **BEDROOM FIVE**

With wood floor, radiator, two windows to front. Double bed & wardrobe. Door into ENSUITE with tiled floor, suite comprising shower, WC, wash hand basin, towel rail, window to side.

#### **BEDROOM SIX**

With wood floor, radiator, window to front. Metal spiral staircase leading to ENSUITE with suite comprising roll top bath, separate shower enclose, WC, wash hand basin.

#### OUTSIDE

To the front of the property is parking for 2/3 cars. Adjoining the property is a UTILITY ROOM with fitted base units and space for washing machine and tumble dryer. There is an enclosed courtyard providing a private seating space.