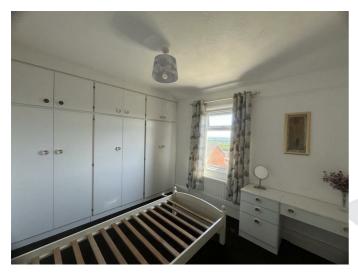

# Bedroom 1 12'1" x 10'9" (3.70m x 3.28m)

UPVC double glazed window to the front and rear elevation. Carpet to floor. Fitted wardrobes.

## Bedroom 2 10'9" x 8'11" (3.30m x 2.73m)

UPVC double glazed window to the rear elevation. Carpet to floor, radiator and light fitting. Built in wardrobes.