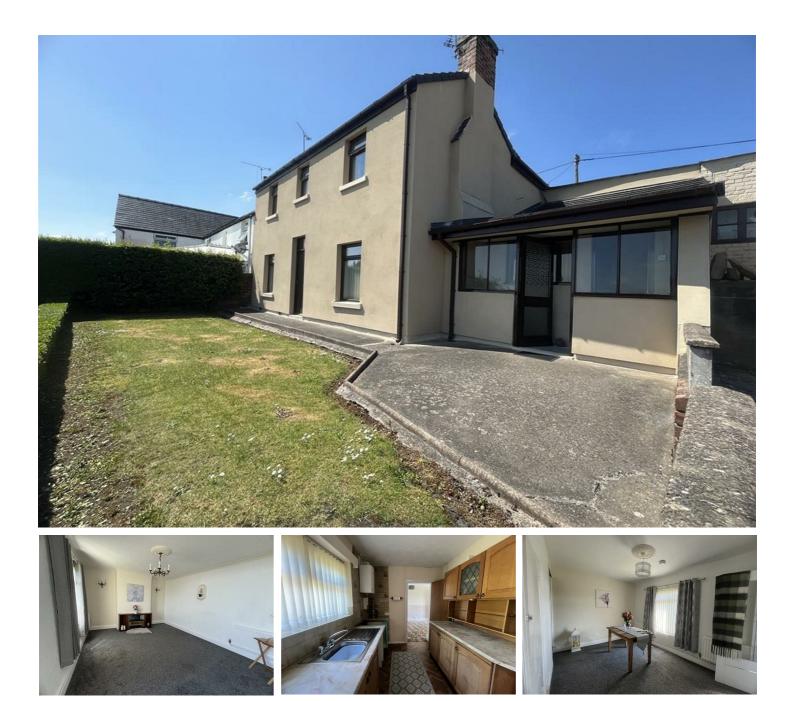

# Mayfield House Top Road, Wrexham, LL11 4SR O.I.R.O £269,950

Available with NO ONWARD CHAIN, a spacious 3 Bedroom house in the popular village of Summerhill, with great local amenities and transport links. The property briefly comprises of a Kitchen, Living Room, Dining Room and Sitting Room to the ground floor with 3 Bedrooms and a spacious bathroom to the first floor. Externally there is a path leading to a small courtyard at the front of the property and a lawned area to the rear making the most of the stunning panoramic views.

# External

# Front

A Concrete path leads to a small courtyard and the front door.

#### Rear

Mainly laid to lawn, with a concrete Patio and path. Make the most of the stunning panoramic views.

First Floor