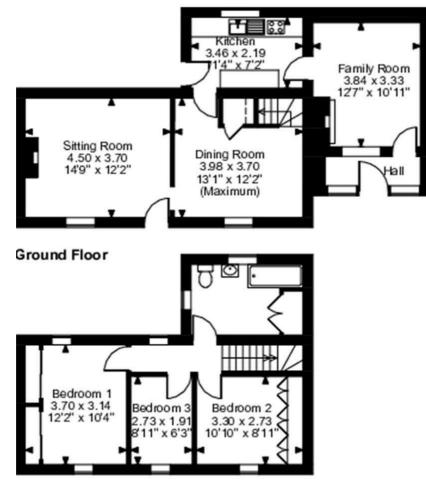

## Kltchen 7'3" x 11'3" (2.22m x 3.43m)

Base units with worktop over and wall cabinets. Stainless steel sink. Space for a washing machine, oven and fridge freezer. Cupboard housing consumer unit. Wall mounted boiler. UPVC double glazed window to the front elevation.

### Family Room 11'0" x 12'7" (3.37m x 3.84m)

Window to the rear elevation. Carpet to floor, radiator, 2 x double sockets. Gas fire with wooden surround. Door to.

#### Dining Room 13'0" x 12'1" (3.98m x 3.70m)

UPVC double glazed window to the rear elevation. Radiator, light fitting, sockets and carpet to floor. Part glazed door. Stairs rising.

Sitting Room 14'9" x 12'1" max (4.50m x 3.70m max)

## Bedroom 2 10'9" x 8'11" (3.30m x 2.73m)

UPVC double glazed window to the rear elevation. Carpet to floor, radiator and light fitting. Built in wardrobes.

#### Bedroom 3 6'2" x 9'2" (1.90m x 2.80m)

UPVC double glazed window to the rear elevation. Carpet to floor, radiator and light fitting. Sockets. Access to attic.

# Bedroom 1 12'1" x 10'9" (3.70m x 3.28m)

UPVC double glazed window to the front and rear elevation. Carpet to floor. Fitted wardrobes.