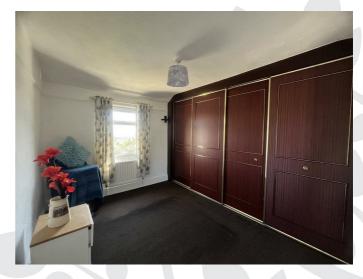

# Bedroom 1 12'1" x 10'9" (3.70m x 3.28m)

UPVC double glazed window to the front and rear elevation. Carpet to floor. Fitted wardrobes.