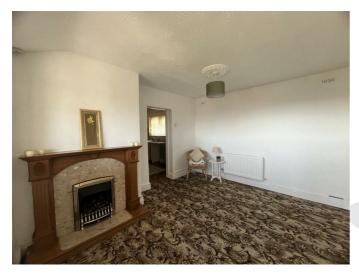

### Family Room 11'0" x 12'7" (3.37m x 3.84m)

Window to the rear elevation. Carpet to floor, radiator, 2 x double sockets. Gas fire with wooden surround. Door to.