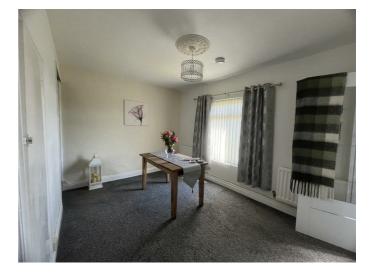

#### Dining Room 13'0" x 12'1" (3.98m x 3.70m)

UPVC double glazed window to the rear elevation. Radiator, light fitting, sockets and carpet to floor. Part glazed door. Stairs rising.

Sitting Room 14'9" x 12'1" max (4.50m x 3.70m max)

Part glazed door and UPVC double glazed window to the rear elevation. Carpet to floor. 2 x radiators, 2 x sockets, wall lights and ceiling light. Electric fire.