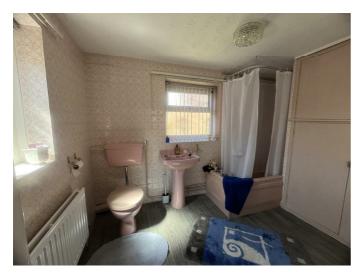

# Landing / Stairs

UPVC double glazed window to the front elevation. Carpet to floor. Doors off to.

Bathroom 7'4" x 8'11" (2.240m x 2.735m)

Pink wc, pedestal wash hand basin and bath with electric shower over. Fully tiled walls, radiator. UPVC double glazed windows to the front and side elevations. Built in cupboards housing hot water tank.