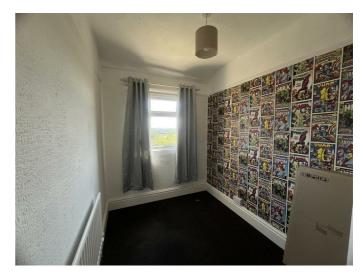

#### Bedroom 3 6'2" x 9'2" (1.90m x 2.80m)

UPVC double glazed window to the rear elevation. Carpet to floor, radiator and light fitting. Sockets. Access to attic.