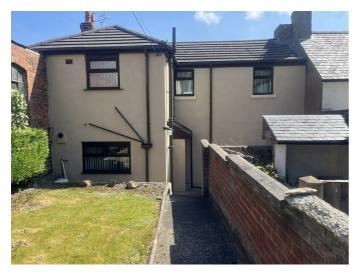

# External

# Front

A Concrete path leads to a small courtyard and the front door.

#### Rear

Mainly laid to lawn, with a concrete Patio and path. Make the most of the stunning panoramic views.

First Floor