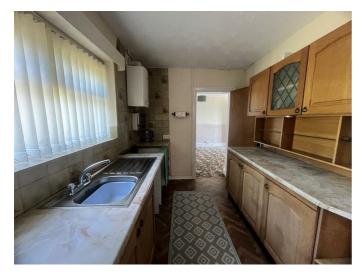

## Kltchen 7'3" x 11'3" (2.22m x 3.43m)

Base units with worktop over and wall cabinets. Stainless steel sink. Space for a washing machine, oven and fridge freezer. Cupboard housing consumer unit. Wall mounted boiler. UPVC double glazed window to the front elevation.