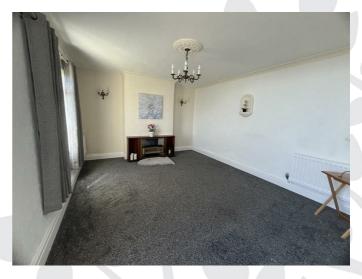

#### Dining Room 13'0" x 12'1" (3.98m x 3.70m)

UPVC double glazed window to the rear elevation. Radiator, light fitting, sockets and carpet to floor. Part glazed door. Stairs rising.

Sitting Room 14'9" x 12'1" max (4.50m x 3.70m max)

Part glazed door and UPVC double glazed window to the rear elevation. Carpet to floor. 2 x radiators, 2 x sockets, wall lights and ceiling light. Electric fire.