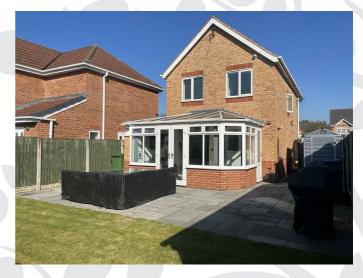

# 16 Hawkstone Way, Wrexham, LL13 9GP £269,950

Available with NO ONWARD CHAIN a beautifully presented, 3 bedroom detached home with off road parking, on the popular Fairways estate, with great transport links and close to local amenities. The property briefly comprises of a Cloakroom, Living room, Kitchen/Diner and a Conservatory to the ground floor with 3 Bedrooms, 2 of which are doubles and a Family bathroom to the first floor. Externally there is a driveway providing ample off road parking and gardens to the front and rear. Viewing is essential to appreciate all this property has to offer. Call Olivegrove on 01978 750234 to arrange a viewing.

#### Front

Driveway providing off road parking for 2 cars. Mainly laid to lawn with a path leading to the front entrance door.

#### Rear

Bounded by fencing the rear garden is mainly laid to lawn with a patio area. Shed. Outside light,