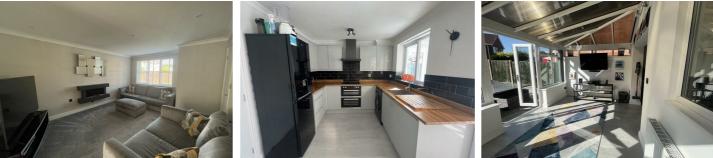

## Living Room 16'3" x 11'8" (4.97m x 3.56m)

UPVC double glazed window to the front elevation. Carpet flooring, aerial and telephone point. Stone fireplace with inset electric coal effect fire. Light fitting, radiator and door to storage cupboard.

## Kitchen 15'2" x 8'7" (4.64m x 2.63m)

Modern Kitchen comprising of gloss fronted wall,

base and drawer units with complimentary wooden worktops over. Integrated dishwasher, space for free standing washing machine and fridge freezer. Integrated double oven and electric hob and with stainless steel extractor over. Stainless sink and drainer with mixer tap over. Breakfast bar, radiator, boiler and tiled floor. Opening through to the Conservatory.

## Conservatory 13'7" x 8'11" (4.15m x 2.72m)

Plastered dwarf wall with UPVC double glazed windows, brick feature wall with small UPVC double glazed windows to the top and poly carbonate roof. Laminate flooring and radiator. UPVC double glazed French doors leading out the to rear garden and a part glazed UPVC door to the side.