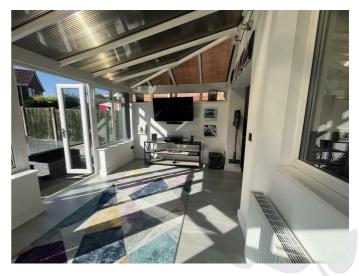

## Conservatory 13'7" x 8'11" (4.15m x 2.72m)

Plastered dwarf wall with UPVC double glazed windows, brick feature wall with small UPVC double glazed windows to the top and poly carbonate roof. Laminate flooring and radiator. UPVC double glazed French doors leading out the to rear garden and a part glazed UPVC door to the side.