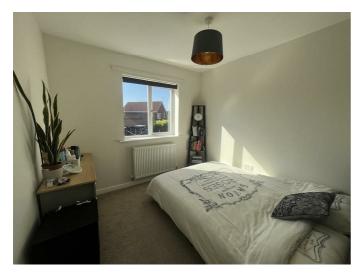

## Bedroom 2 8'9" x 8'10" (2.68m x 2.70m)

UPVC double glazed window to the rear elevation. Carpet to floor, sockets, light and radiator.

## Bedroom 3 6'2" x 8'10" (1.88m x 2.70m)

UPVC double glazed window to the rear elevation. Carpet to floor, sockets, light and radiator.