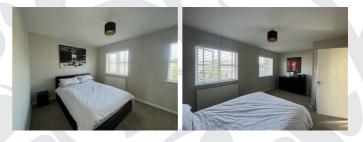

#### **Stairs / Landing**

UPVC double glazed window to the side elevation. Carpet to floor, socket and light. Access to attic. Doors off.

Bedroom 1 9'10" x 15'2" max (3.02m x 4.64m max)

2 UPVC double glazed windows to the front elevation. Built in cupboard. Carpet to floor, socket, aerial and light.

## Bedroom 2 8'9" x 8'10" (2.68m x 2.70m)

UPVC double glazed window to the rear elevation. Carpet to floor, sockets, light and radiator.