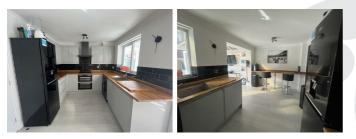

## Kitchen 15'2" x 8'7" (4.64m x 2.63m)

Modern Kitchen comprising of gloss fronted wall,

base and drawer units with complimentary wooden worktops over. Integrated dishwasher, space for free standing washing machine and fridge freezer. Integrated double oven and electric hob and with stainless steel extractor over. Stainless sink and drainer with mixer tap over. Breakfast bar, radiator, boiler and tiled floor. Opening through to the Conservatory.