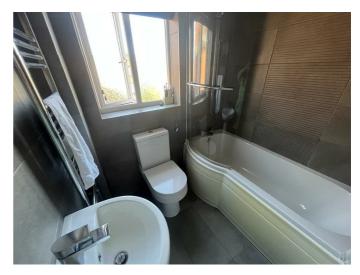

## Bathroom 6'1" x 5'5" (1.87m x 1.66m)

P shaped panelled bath with mixer taps and mains shower over with a curved glass shower screen. Close coupled wc and pedestal wash hand basin with mixer tap over. Fully tiled walls and floor. UPVC double glazed window to the side elevation. Heated towel rail, extractor and spotlight fitting.