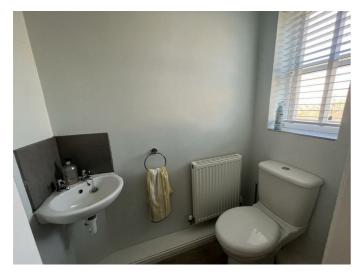

#### Cloakroom

UPVC double glazed window to the front elevation. Radiator, light fitting and solid oak flooring. Close coupled WC and corner wash hand basin with tiled splash back.