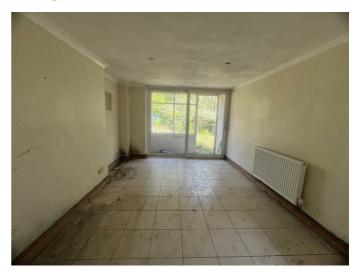

### Dining Room 13'2" x 10'9" (4.02 x 3.29m)

UPVC double glazed window to side elevation and sliding doors to rear. Radiator & spotlights.