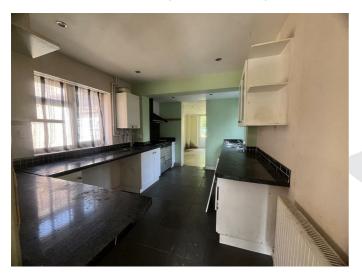

### Kitchen 8'9" x 13'10" (2.67 x 4.23m)

Tiled floor and splash back, range of base wall and drawer units with complimentary worktop over. Stainless steel sink, space for appliances, range style cooker & wall mounted boiler (untested). UPVC double glazed window to side elevation, Radiator and spotlights.