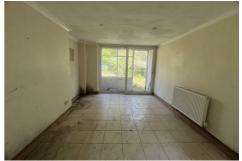

### Dining Room 13'2" x 10'9" (4.02 x 3.29m)

UPVC double glazed window to side elevation and sliding doors to rear. Radiator & spotlights.