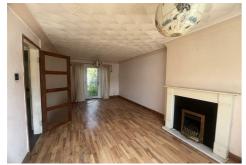

### Living Room 21'7" x 11'0" (6.58 x 3.36m)

Wood effect flooring, UPVC double glazed window to front and glazed door with glazed panels either side to rear. Radiator, Coal effect fire and 2 x light fittings.