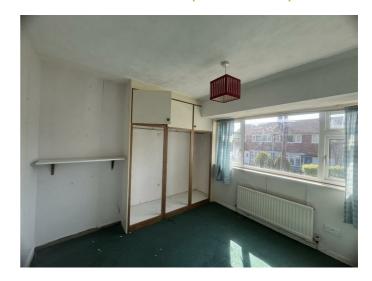

# Bedroom 2 15'11" x 7'11" (4.87 x 2.42)

UPVC double glazed windows to the rear and side elevations, carpet, radiator and light fitting.