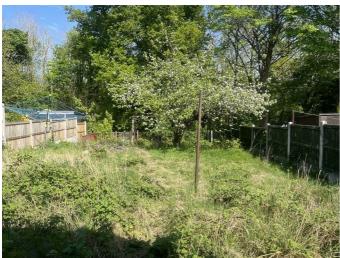

# Rear

A generous sized rear garden in need of maintenance as overgrown. Bounded by fencing.