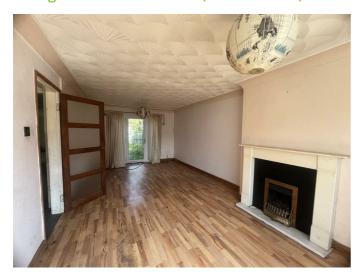

### Living Room 21'7" x 11'0" (6.58 x 3.36m)

Wood effect flooring, UPVC double glazed window to front and glazed door with glazed panels either side to rear. Radiator, Coal effect fire and 2 x light fittings.