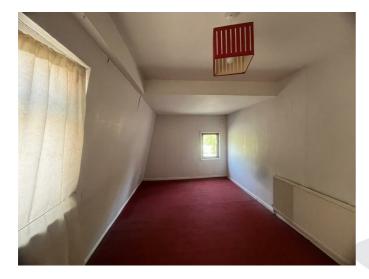

### Bedroom 3 9'8" x 11'0" (2.95 x 3.37m)

UPVC double glazed window to the front elevation, carpet, radiator, light fitting and built in wardrobe frame.