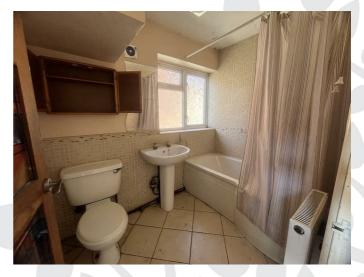

### Rear Porch / Utility

Tiled floor, access to garage personal door.

Family Bathroom 5'4" x 7'9" (1.64 x 2.37m)

Tiled floor & Part tiled walls, Close coupled W.C, Pedestal basin and P shaped bath with mains powered shower over. UPVC double glazed window to side elevation, Light fitting and Radiator.