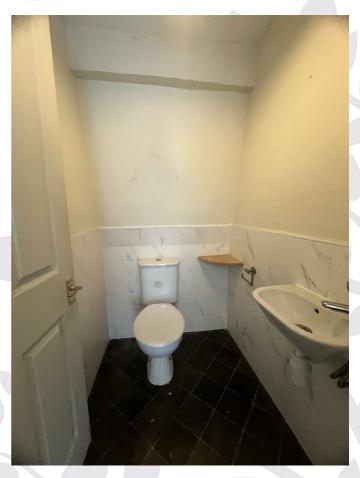

### W.C.

Close coupled WC, wall mounted basin, light fitting, Vinyl floor and part tiled walls.