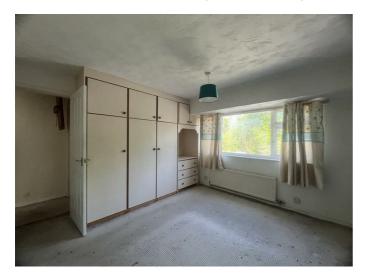

### Bedroom 1 11'7" x 10'11" (3.55 x 3.34m)

UPVC double glazed window to the rear elevation, carpet, radiator, light fitting and built in wardrobes.

### Bedroom 3 9'8" x 11'0" (2.95 x 3.37m)

UPVC double glazed window to the front elevation, carpet, radiator, light fitting and built in wardrobe frame.