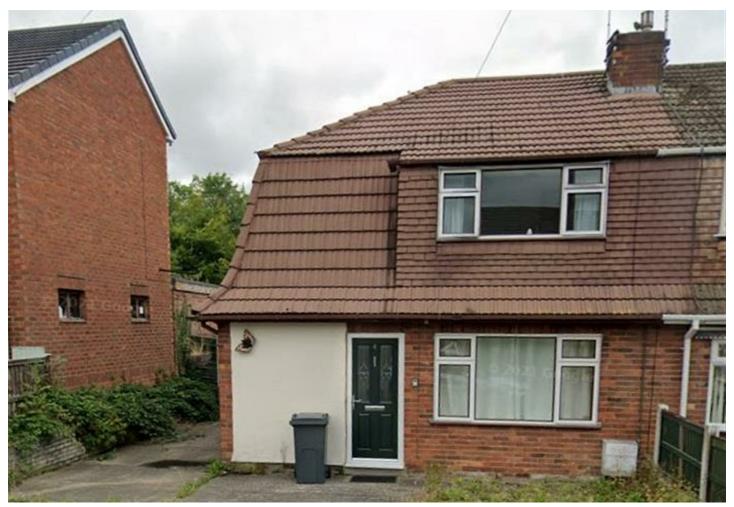

# 4 Trefynant Park, Wrexham, LL14 3SR £165,000

Available with NO ONWARD CHAIN a 3 bedroom semi-detached house with garage and off road parking, in a popular village location. The property is in need of some refurbishment but would be great for first time buyers and investors. The property comprises of an Entrance Hallway, Living Room, Dining Room, Kitchen and Bathroom to the ground floor and 3 bedrooms and a WC to the first floor. Externally there is a driveway leading to a single garage to the front and a spacious garden in need of some maintenance to the rear. Viewing is essential to appreciate all this property has to offer. Call Olivegrove on 01978 750234 to arrange a viewing.

# Front

Driveway leading to garage.

# Rear

A generous sized rear garden in need of maintenance as overgrown. Bounded by fencing.