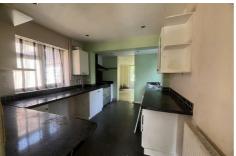

### Kitchen 8'9" x 13'10" (2.67 x 4.23m)

Tiled floor and splash back, range of base wall and drawer units with complimentary worktop over. Stainless steel sink, space for appliances, range style cooker & wall mounted boiler (untested). UPVC double glazed window to side elevation, Radiator and spotlights.