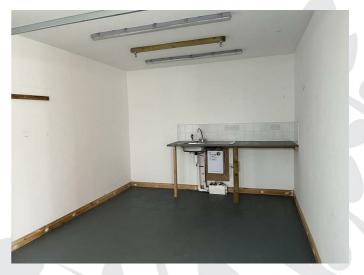

#### Garage 9'10" x 18'3" (3.02 x 5.58)

Single detached garage which has been fully insulated and boarded with personal door to the side elevation and roller shutter door to the front. A Utility area has been set up to the rear of the garage with Worktops, sink with hot and cold water supply, drainage and space for appliances