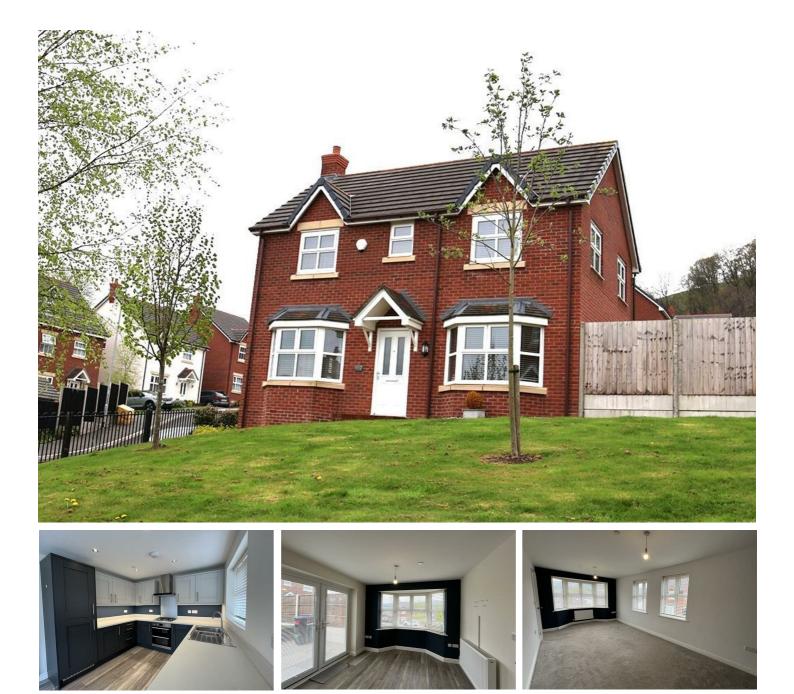

# 2 Bryn Hyfryd, Llangollen, LL20 8BZ O.I.R.O £325,000

Available with NO ONWARD CHAIN an impressive three-bedroom home that boasts an attractive dual aspect design, offering a traditional appearance. The ground floor includes a spacious lounge, an open-plan kitchen/dining room with French doors leading to the garden and a Cloakroom.
On the first floor there is a generous principle bedroom with en-suite facilities; two further bedrooms and a family bathroom. Externally there is a private driveway leading to a single garage and an enclosed rear garden. Viewing is essential to appreciate all this property has to offer, don't miss out, call Olivegrove on 01978 750234 to arrange a viewing.

# Lounge 9'11" x 17'6" (3.03m x 5.34m)

UPVC double glazed bay window to the front elevation and 2 further UPVC double glazed windows to the side elevation.

Carpet to Floor, 2 x Radiators, TV point, Light fitting and sockets.

## Kitchen / Diner 17'6" x 9'10" (5.34m x 3.02m)

A spacious eat in Kitchen with UPVC double glazed bay window to the front elevation and a further UPVC double glazed window and French doors to the side elevation. Karndean Wood effect Flooring. Radiator, sockets, light fitting and spotlights. A range of Modern base, wall and drawer units with complimentary worktop and upstands, inset 1 and a 1/2 bowl stainless steel sink. Integrated double oven with gas hob and extractor over. Integrated fridge freezer and dishwasher.