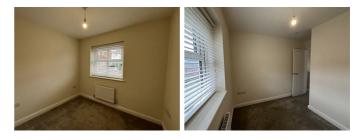

# Lounge 9'11" x 17'6" (3.03m x 5.34m)

UPVC double glazed bay window to the front elevation and 2 further UPVC double glazed windows to the side elevation.

Carpet to Floor, 2 x Radiators, TV point, Light fitting and sockets.

# Bedroom 2 9'11" x 8'5" (3.03m x 2.57m )

UPVC double glazed windows to the front & side elevations. Carpet to Floor, TV point, radiator, light fitting and sockets.