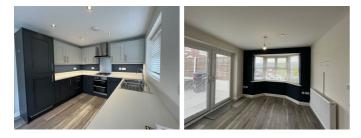

## Kitchen / Diner 17'6" x 9'10" (5.34m x 3.02m)

A spacious eat in Kitchen with UPVC double glazed bay window to the front elevation and a further UPVC double glazed window and French doors to the side elevation. Karndean Wood effect Flooring. Radiator, sockets, light fitting and spotlights. A range of Modern base, wall and drawer units with complimentary worktop and upstands, inset 1 and a 1/2 bowl stainless steel sink. Integrated double oven with gas hob and extractor over. Integrated fridge freezer and dishwasher.