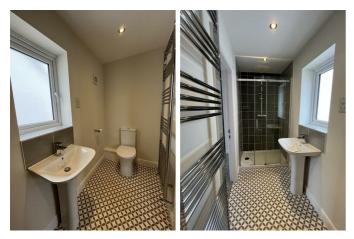

# Bathroom 8'7" x 5'8" (2.62m x 1.75m)

Vinyl Flooring and Part tiled wall. UPVC double glazed window to rear elevation. Panelled bath with double head shower over and Bifold glazed shower screen. Close coupled W.C, pedestal basin, heated towel rail, extractor and shaver point.

# En-suite 4'0" x 9'11" (1.22m x 3.03m )

UPVC double glazed window to rear elevation, part tiled walls and vinyl floor. Double shower enclosure with glazed doors and thermostatic shower. Close coupled W.C and pedestal basin. Heated towel rail, shaver point and extractor.