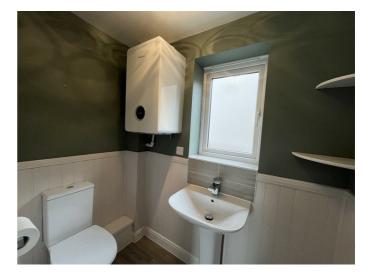

## Cloakroom 3'11" x 6'3" (1.21m x 1.92m )

Close coupled W.C and pedestal basin with tile splash back. UPVC double glazed window to rear elevation. Karndean wood effect flooring, part wood panelled walls, radiator and wall mounted Worcester boiler.