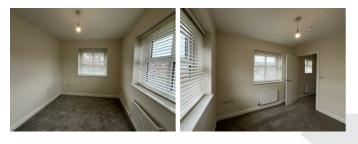

# Bedroom 1 13'2" x 9'11" (4.02m x 3.03m)

2 UPVC double glazed windows to the front & 2 to the side elevations. Carpet to Floor, feature panelled walls. TV point, radiator, light fitting and sockets.

# Bedroom 2 9'11" x 8'5" (3.03m x 2.57m )

UPVC double glazed windows to the front & side elevations. Carpet to Floor, TV point, radiator, light fitting and sockets.

## Bedroom 3 8'9" x 7'6" (2.67m x 2.29m )

UPVC double glazed windows to the rear elevation. Carpet to Floor, TV point, radiator, light fitting and sockets.