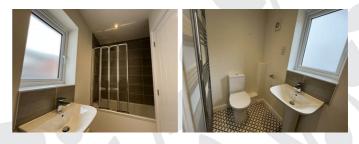

# Bathroom 8'7" x 5'8" (2.62m x 1.75m)

Vinyl Flooring and Part tiled wall. UPVC double glazed window to rear elevation. Panelled bath with double head shower over and Bifold glazed shower screen. Close coupled W.C, pedestal basin, heated towel rail, extractor and shaver point.

# En-suite 4'0" x 9'11" (1.22m x 3.03m )

UPVC double glazed window to rear elevation, part tiled walls and vinyl floor. Double shower enclosure with glazed doors and thermostatic shower. Close coupled W.C and pedestal basin. Heated towel rail, shaver point and extractor.