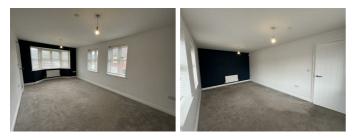

# Bedroom 1 13'2" x 9'11" (4.02m x 3.03m)

2 UPVC double glazed windows to the front & 2 to the side elevations. Carpet to Floor, feature panelled walls. TV point, radiator, light fitting and sockets.

# Bedroom 2 9'11" x 8'5" (3.03m x 2.57m )

UPVC double glazed windows to the front & side elevations. Carpet to Floor, TV point, radiator, light fitting and sockets.