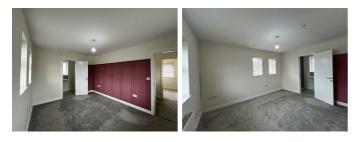

# Bedroom 1 13'2" x 9'11" (4.02m x 3.03m)

2 UPVC double glazed windows to the front & 2 to the side elevations. Carpet to Floor, feature panelled walls. TV point, radiator, light fitting and sockets.

# Bedroom 2 9'11" x 8'5" (3.03m x 2.57m )

UPVC double glazed windows to the front & side elevations. Carpet to Floor, TV point, radiator, light fitting and sockets.

## Bedroom 3 8'9" x 7'6" (2.67m x 2.29m )

UPVC double glazed windows to the rear elevation. Carpet to Floor, TV point, radiator, light fitting and sockets.