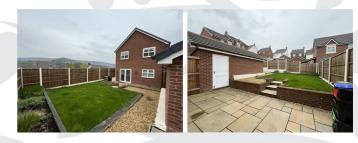

### Externally

#### Front

A paved pathway leads to the front of the property, to the side is a driveway which leads to the garage and provides ample off road parking

# Rear

A private enclosed rear garden with Indian stone patio, decking area and lawn with planted borders, make the most of the stunning views surrounding the property.