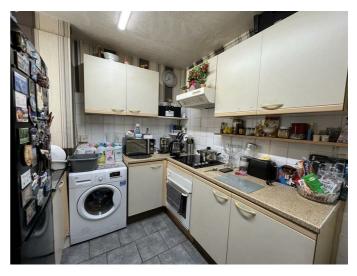

## Kitchen 8'10" x 8'1" (2.70 x 2.47m)

UPVC double glazed window and wooden door to side elevation, Tiled floor and part tiled walls, Understairs cupboard, Light fitting & Sockets. A range of base and wall units with complimentary worktop over, built in oven with electric hob and extractor over. Stainless steel sink, space and plumbing for washing machine and space for fridge freezer.