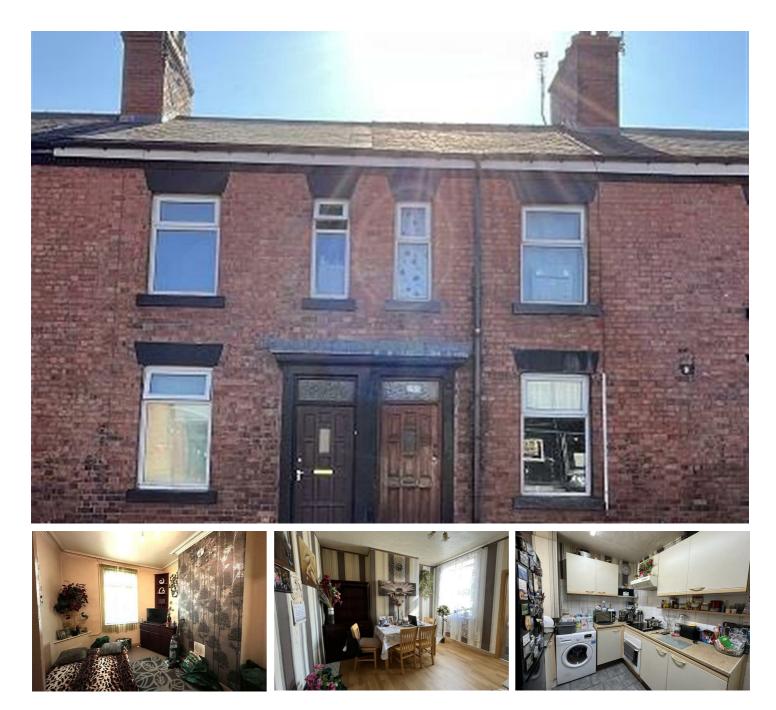

# 31 Pen Y Bryn, Wrexham, LL13 7HU £115,000

Located in Wrexham City Centre, this 2 bedroom terrace property benefits from a range of local amenities, including shops, schools, and parks, all within easy reach. The area is well-connected, making it convenient for commuting to nearby towns and cities.

The property briefly comprises of Entrance Hallway, Living Room, Dining Room and Kitchen to the ground floor. 2 Spacious Bedrooms and a Bathroom to the first floor. Externally there is a private enclosed courtyard with brick built sheds and a gate opening onto a spacious lawned area.

The property would benefit from some modernisation and is currently tenanted until 2nd August 2025.