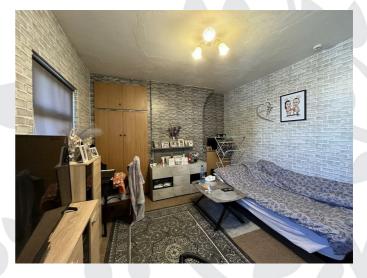

## Living Room 11'10" x 10'0" (3.62 x 3.06m)

UPVC double glazed window to front elevation, Carpet to floor, Cupboard housing Gas meter, Radiator, Light fitting & Sockets.

## Dining Room 10'0" x 12'2" (3.07 x 3.71m)

UPVC double glazed window to rear elevation, wood effect flooring, Radiator, Light fitting & Sockets.