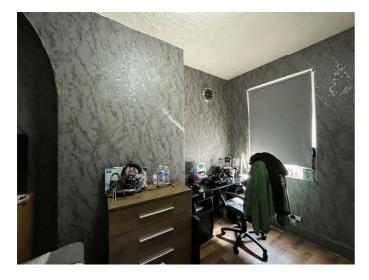

# Stairs / Landing

Carpet to stairs, Access to attic and doors off to:

Bedroom 1 13'6" x 11'9" (4.14 x 3.60m)

2 UPVC double glazed windows to front elevation, Carpet to floor, Built in Wardrobe & Cupboard. Radiator, Light fitting & Sockets.

#### Bedroom 2 12'2" x 8'4" (3.71 x 2.55m)

UPVC double glazed window to rear elevation, wood effect flooring, Radiator, Light fitting & Sockets.

Large Garden mainly laid to lawn bounded by fence panels and walls.