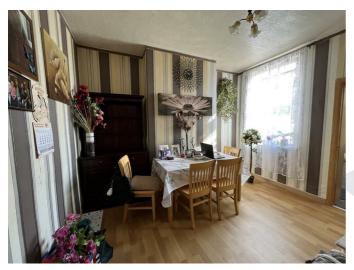

## Dining Room 10'0" x 12'2" (3.07 x 3.71m)

UPVC double glazed window to rear elevation, wood effect flooring, Radiator, Light fitting & Sockets.