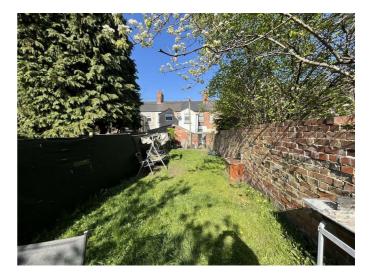

#### Bedroom 2 12'2" x 8'4" (3.71 x 2.55m)

UPVC double glazed window to rear elevation, wood effect flooring, Radiator, Light fitting & Sockets.

Large Garden mainly laid to lawn bounded by fence panels and walls.

## Garden