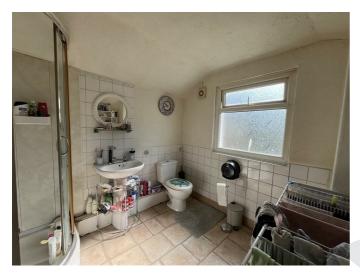

## Bathroom 8'0" x 9'2" (2.44 x 2.80m)

UPVC double glazed window to rear elevation, Tile effect flooring & Part tiled walls, Radiator and Light fitting. Glass shower enclosure with electric shower, Pedestal basin and close coupled WC.