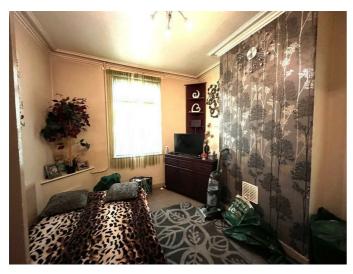

# Stairs / Landing

Carpet to stairs, Access to attic and doors off to:

Bedroom 1 13'6" x 11'9" (4.14 x 3.60m)

2 UPVC double glazed windows to front elevation, Carpet to floor, Built in Wardrobe & Cupboard. Radiator, Light fitting & Sockets.

#### Bedroom 2 12'2" x 8'4" (3.71 x 2.55m)

UPVC double glazed window to rear elevation, wood effect flooring, Radiator, Light fitting & Sockets.

Large Garden mainly laid to lawn bounded by fence panels and walls.