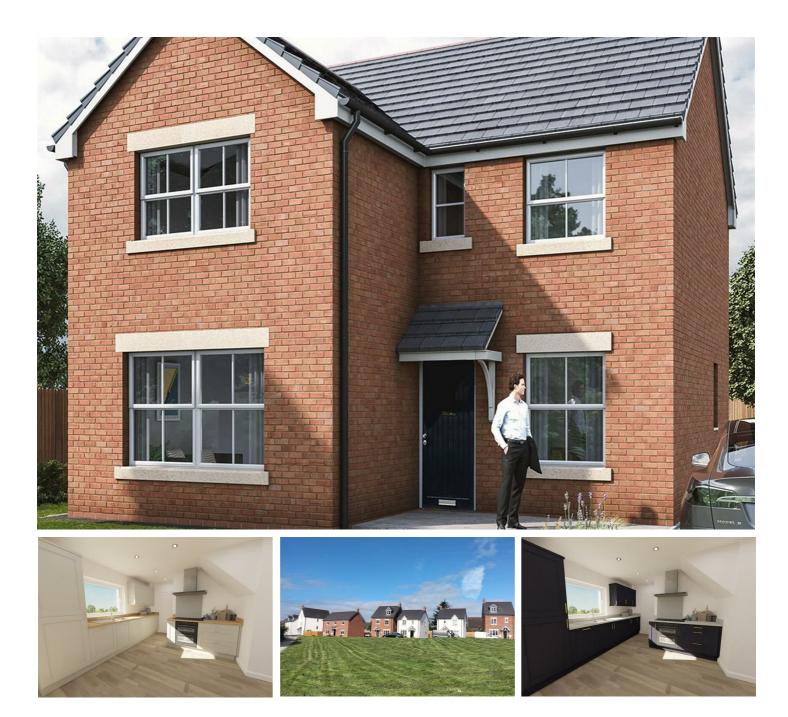

# Plot 72 Phase 2 - Manor Gardens, Rhostyllen, LL14 4DN £390,000

The Richmond 2 - 4 Bedroom Detached Home with a double garage

This outstandingly spacious four-bedroom, detached home offers room for all the family. The ground floor is home to a light-filled, open plan kitchen/dining area with French doors to the rear garden, a spacious and inviting lounge to the front of the property and a further sitting room across the hallway. This superb home also boasts a separate utility and convenient downstairs cloakroom. The first floor offers four generously sized bedrooms, two of which are spacious doubles and boast their own en-suite shower room. Two further bedrooms to the rear of the property share the family bathroom. Externally there is a private rear garden and double width driveway which leads to a double garage.

#### Manor Gardens - Phase 2

## **Richmond II**