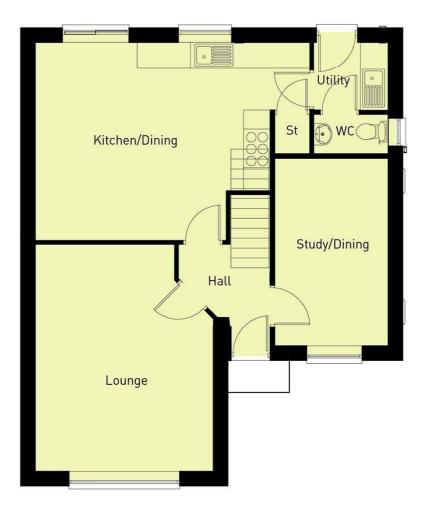

# Living Room 16'6" x 12'11" (5.04 x 3.96) Kitchen / Dining 20'2" x 14'6" (6.15 x 4.43)

- Utility Room 5'4" x 5'0" (1.63 x 1.54)
- Cloakroom 5'4" x 2'7" (1.63m x 0.81m)

Study / Dining Room 8'0" x 13'9" (2.45m x 4.20m)

Hallway 7'0" x 7'3" (2.14m x 2.23m)

**First Floor** 

- Bedroom 1 12'11" x 13'10" (3.96m x 4.22m)
- En-suite 3'11" x 5'4" (1.20m x 1.63m)
- Bedroom 2 8'11" x 12'11" (2.72m x 3.94m)
- En-suite 6'9" x 3'11" (2.06m x 1.20m)
- Bedroom 3 8'1" x 11'3" (2.48m x 3.43m)
- Bedroom 4 8'5" x 7'1" (2.57m x 2.16m)
- Bathroom 7'9" x 5'6" (2.38m x 1.70m)

# **Double Garage**