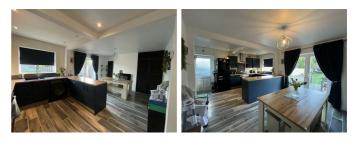

# Kitchen / Diner 19'9" x 13'1" (6.03 x 4.00m)

Wood effect floor tiles, UPVC part glazed door to the side elevation and Window and French doors to the rear. 2 x Vertical radiators, wall mounted electric fire, built in cupboard. Range of wall, base and drawer units with complimentary worktop over, inset composite 11/2 bowl sink, electric oven with Gas hob and extractor over. Space for fridge freezer, washing machine and dishwasher.