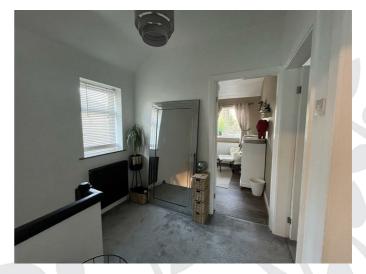

## **Entrance Hallway**

Wood effect floor tiles, Radiator, understairs cupboard, stairs rising and doors off to:

### **Stairs / Landing**

Carpet to floor, UPVC double glazed window to side elevation, Radiator. Light fitting. Access to fully boarded attic and doors off to: