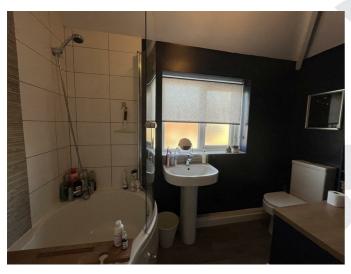

#### Bathroom 9'6" x 7'1" (2.90 x 2.18m)

UPVC double glazed window to front elevation, Wood effect vinyl floor. P shaped bath with glass screen and shower taps, pedestal basin, Close coupled WC, heated towel rail & extractor.