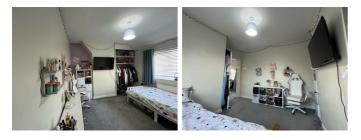

### Bedroom 2 11'9" x 10'5" (3.60 x 3.20m)

UPVC double glazed window to the front elevation, Carpet to floor, Radiator, Light fitting, TV point, sockets.

Bedroom 3 9'2" x 7'6" (2.80 x 2.30m)

UPVC double glazed window to rear elevation, Wood effect floor, Radiator, Light fitting and sockets.