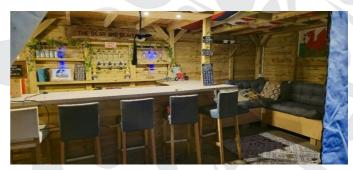

nd built in cupboard.

### Bedroom 2 11'9" x 10'5" (3.60 x 3.20m)



UPVC double glazed window to the front elevation, Carpet to floor, Radiator, Light fitting, TV point, sockets.

Bedroom 3 9'2" x 7'6" (2.80 x 2.30m)



UPVC double glazed window to rear elevation, Wood effect floor, Radiator, Light fitting and sockets.

#### Bathroom 9'6" x 7'1" (2.90 x 2.18m)



UPVC double glazed window to front elevation, Wood effect vinyl floor. P shaped bath with glass screen and shower taps, pedestal basin, Close coupled WC, heated towel rail & extractor.

### Externally

#### Front

The front is mainly laid to gravel with a shared driveway bounded by fence panels

#### Rear



The rear is mainly laid to lawn with a decking area, gravelled area, pizza oven and bar bounded by fence panels

#### Bar



#### Area Map

## **Energy Efficiency Graph**



These particulars, whilst believed to be accurate are set out as a general outline only for guidance and do not constitute any part of an offer or contract. Intending purchasers should not rely on them as statements of representation of fact, but must satisfy themselves by inspection or otherwise as to their accuracy. No person in this firms employment has the authority to make or give any representation or warranty in respect of the property.

Glan Llyn Road, Bradley, Wrexham, LL11 4BA Tel: 01978 750234 Email: info@olivegroveuk.co.uk www.olivegroveuk.co.uk