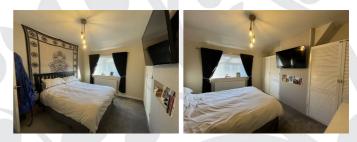

## Bedroom 1 12'4" x 11'10" (3.78 x 3.63m)

UPVC double glazed window to rear elevation, Carpet to floor, Radiator, Light fitting, TV point, sockets and built in cupboard.

### Bedroom 2 11'9" x 10'5" (3.60 x 3.20m)

UPVC double glazed window to the front elevation, Carpet to floor, Radiator, Light fitting, TV point, sockets.

Bedroom 3 9'2" x 7'6" (2.80 x 2.30m)

UPVC double glazed window to rear elevation, Wood effect floor, Radiator, Light fitting and sockets.