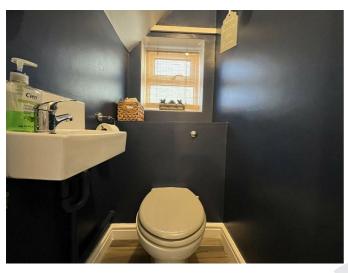

## Cloakroom 3'9" x 2'11" (1.15 x 0.90m)

UPVC double glazed window to side elevation, WC and wall mounted basin