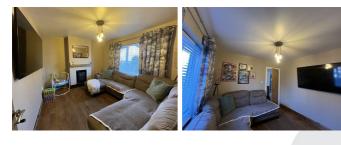

#### Living Room 11'10" x 10'4" (3.61 x 3.16m)

Solid oak flooring, UPVC double glazed window to front elevation, Fireplace with electric stove effect fire. Light fitting, Aerial point and sockets.