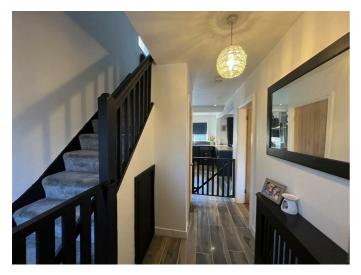

## **Entrance Hallway**

Wood effect floor tiles, Radiator, understairs cupboard, stairs rising and doors off to:

### **Stairs / Landing**

Carpet to floor, UPVC double glazed window to side elevation, Radiator. Light fitting. Access to fully boarded attic and doors off to: