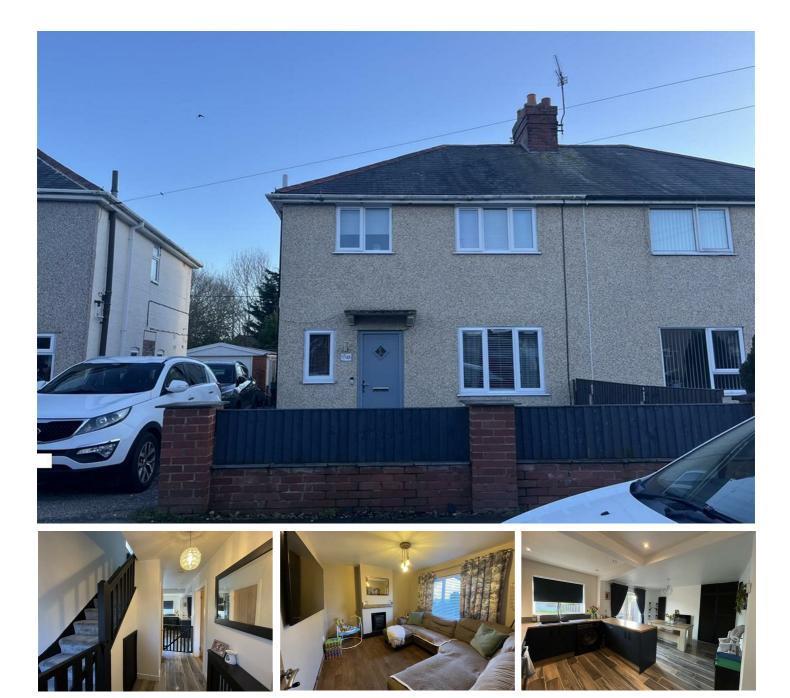

# 43 Heol Y Waen, Wrexham, LL11 4BP £220,000

\*\* NO ONWARD CHAIN \*\* A beautifully presented 3 bedroom semi detached house with a driveway offering ample off road parking, in the popular village of Bradley, with good local amenities, transport links and Schools. The property briefly comprises of an Entrance Hallway, Living room, Modern Open Plan Kitchen / Dining room and Cloakroom to the ground floor and 3 Bedrooms and a Family Bathroom to the first floor. Externally there is a gravelled area to the front of the property with a driveway. The rear of the property is mainly laid to lawn with a Decking area, gravelled area, large covered bar and pizza oven.

## **Entrance Hallway**

Wood effect floor tiles, Radiator, understairs cupboard, stairs rising and doors off to:

# Kitchen / Diner 19'9" x 13'1" (6.03 x 4.00m)

Wood effect floor tiles, UPVC part glazed door to the side elevation and Window and French doors to the rear. 2 x Vertical radiators, wall mounted electric fire, built in cupboard. Range of wall, base and drawer units with complimentary worktop over, inset composite 11/2 bowl sink, electric oven with Gas hob and extractor over. Space for fridge freezer, washing machine and dishwasher.