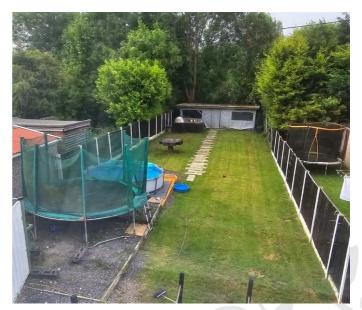

### Externally

#### Rear

The rear is mainly laid to lawn with a decking area, gravelled area, pizza oven and bar bounded by fence panels