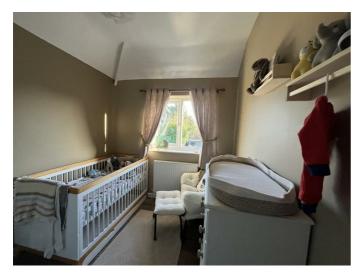

## Bedroom 1 12'4" x 11'10" (3.78 x 3.63m)

UPVC double glazed window to rear elevation, Carpet to floor, Radiator, Light fitting, TV point, sockets and built in cupboard.

### Bedroom 2 11'9" x 10'5" (3.60 x 3.20m)

UPVC double glazed window to the front elevation, Carpet to floor, Radiator, Light fitting, TV point, sockets.

Bedroom 3 9'2" x 7'6" (2.80 x 2.30m)

UPVC double glazed window to rear elevation, Wood effect floor, Radiator, Light fitting and sockets.