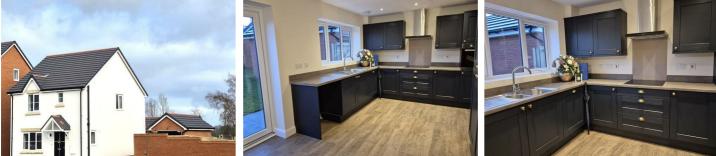

The Berwyn - 3 Bedroom Detached Home (939sqft) with a single garage.

A fabulous three-bedroom detached home with open plan living/dining area to the rear opening onto an enclosed private garden and separate sitting room to the front. On the first floor there is a master bedroom with en-suite facilities; two further bedrooms and a family bathroom. A private driveway leads off to a single garage and enclosed rear garden.

# Kitchen/Diner 17'10" x 10'7" (5.44m x 3.25m)

Cloakroom 3'0" x 6'6" (0.93m x 2.00)