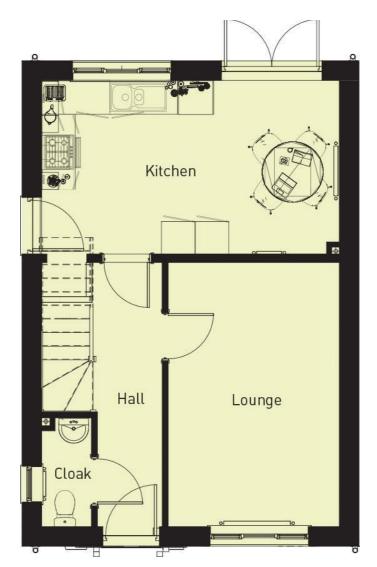

# **Ground Floor**

Living Room 10'5" x 15'9" (3.18m x 4.82m)

# Kitchen/Diner 17'10" x 10'7" (5.44m x 3.25m)

Cloakroom 3'0" x 6'6" (0.93m x 2.00)

# Hallway 3'7" x 15'7" (1.11m x 4.77m)

## **First Floor**

Bedroom 1 11'3" x 11'6" (3.44m x 3.53m) En-suite 9'6" x 10'5" (2.90m x 3.18m) Bedroom 2 9'6" x 10'5" (2.90m x 3.18m) Bedroom 3 7'10" x 6'7" (2.41m x 2.02m) Bathroom 6'2" x 7'8" (1.89m x 2.36m)