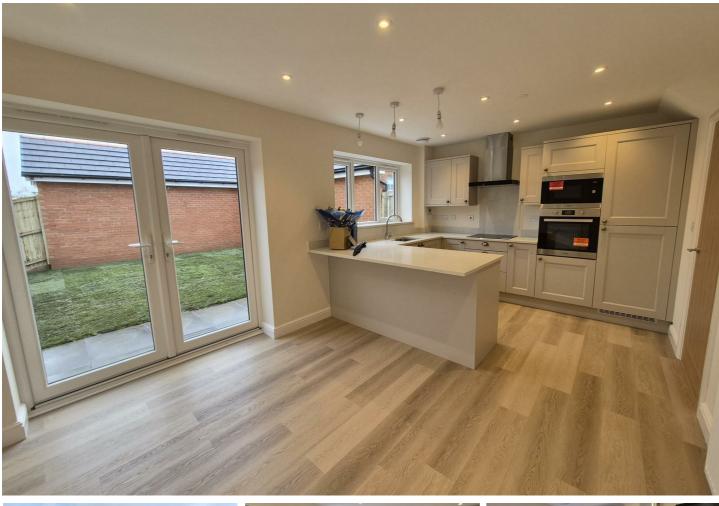

The Berwyn - 3 Bedroom Detached Home (939sqft) with a single garage.

A fabulous three-bedroom detached home with open plan living/dining area to the rear opening onto an enclosed private garden and separate sitting room to the front. On the first floor there is a master bedroom with en-suite facilities; two further bedrooms and a family bathroom. A private driveway leads off to a single garage and enclosed rear garden.

# **Ground Floor**

Living Room 10'5" x 15'9" (3.18m x 4.82m)

# Kitchen/Diner 17'10" x 10'7" (5.44m x 3.25m)

Cloakroom 3'0" x 6'6" (0.93m x 2.00)