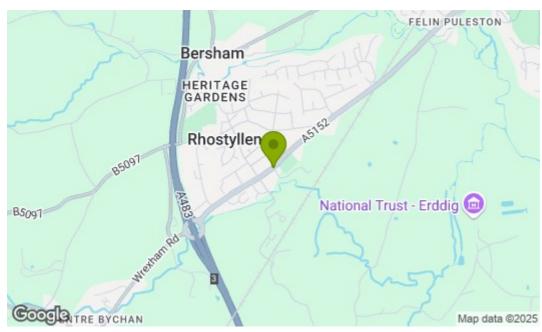

#### Directions

Rhostyllen village can be found off junction 3 of the A483. At the roundabout take the A5152 towards Wrexham City centre where the development can be seen on the right hand side after approximately 300m. The address is Manor Gardens, Wrexham Road, Rhostyllen, Wrexham LL14 4DN.

# Area Map

**Energy Efficiency Graph** 

These particulars, whilst believed to be accurate are set out as a general outline only for guidance and do not constitute any part of an offer or contract. Intending purchasers should not rely on them as statements of representation of fact, but must satisfy themselves by inspection or otherwise as to their accuracy. No person in this firms employment has the authority to make or give any representation or warranty in respect of the property.