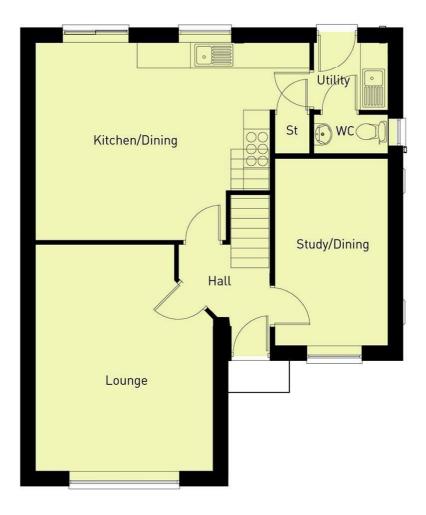

# Plot 73 Phase 2 - Manor Gardens, Rhostyllen, LL14 4DN £379,995

The Richmond 2 - 4 Bedroom Detached Home with a single garage

This outstandingly spacious four-bedroom, detached home offers room for all the family. The ground floor is home to a light-filled, open plan kitchen/dining area with French doors to the rear garden, a spacious and inviting lounge to the front of the property and a further sitting room across the hallway. This superb home also boasts a separate utility and convenient downstairs cloakroom. The first floor offers four generously sized bedrooms, two of which are spacious doubles and boast their own en-suite shower room. Two further bedrooms to the rear of the property share the family bathroom. Externally there is a private rear garden and double width driveway which leads to single garage.

## Living Room 16'6" x 12'11" (5.04 x 3.96)

#### Kitchen / Dining 20'2" x 14'6" (6.15 x 4.43)

Utility Room 5'4" x 5'0" (1.63 x 1.54) Cloakroom 5'4" x 2'7" (1.63m x 0.81m) Study / Dining Room 8'0" x 13'9" (2.45m x 4.20m)

Hallway 7'0" x 7'3" (2.14m x 2.23m)

**First Floor** 

Bedroom 1 12'11" x 13'10" (3.96m x 4.22m) En-suite 3'11" x 5'4" (1.20m x 1.63m) Bedroom 2 8'11" x 12'11" (2.72m x 3.94m) En-suite 6'9" x 3'11" (2.06m x 1.20m) Bedroom 3 8'1" x 11'3" (2.48m x 3.43m) Bedroom 4 8'5" x 7'1" (2.57m x 2.16m) Bathroom 7'9" x 5'6" (2.38m x 1.70m)