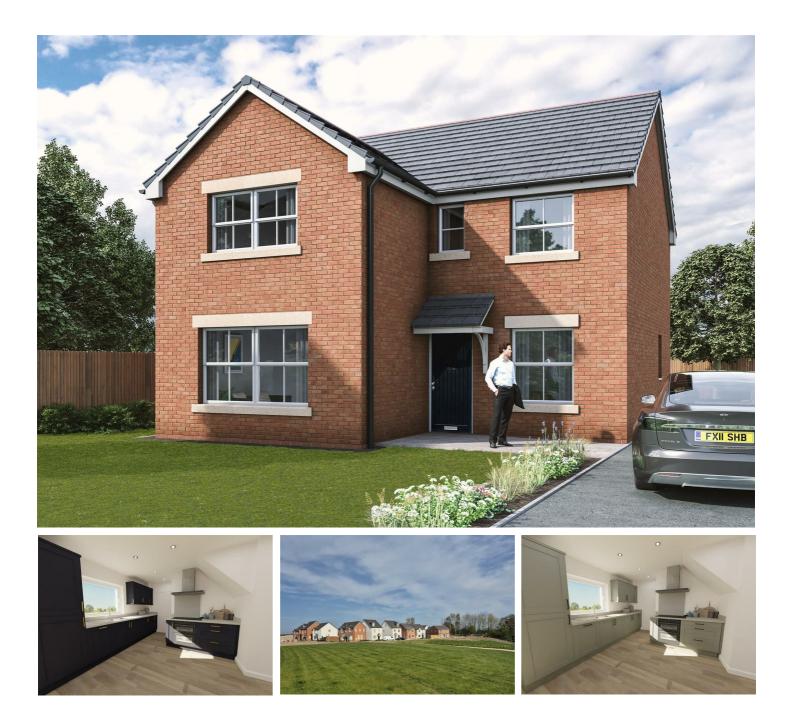

# Plot 73 Phase 2 - Manor Gardens, Rhostyllen, LL14 4DN £379,995

The Richmond 2 - 4 Bedroom Detached Home with a single garage

This outstandingly spacious four-bedroom, detached home offers room for all the family. The ground floor is home to a light-filled, open plan kitchen/dining area with French doors to the rear garden, a spacious and inviting lounge to the front of the property and a further sitting room across the hallway. This superb home also boasts a separate utility and convenient downstairs cloakroom. The first floor offers four generously sized bedrooms, two of which are spacious doubles and boast their own en-suite shower room. Two further bedrooms to the rear of the property share the family bathroom. Externally there is a private rear garden and double width driveway which leads to single garage.

### Manor Gardens - Phase 2

Manor Gardens: Where Countryside Living Meets City Life

Looking for a place to call home? Manor Gardens in Rhostyllen offers the perfect blend of rural charm and urban convenience. This exclusive development features 223 two- to four-bedroom homes, just two miles from Wrexham city centre.