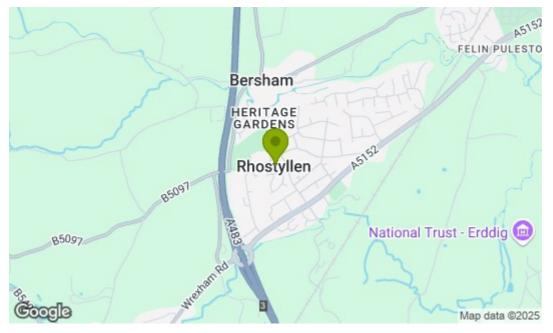

## Directions

Rhostyllen village can be found off junction 3 of the A483. At the roundabout take the A5152 towards Wrexham City centre where the development can be seen on the right hand side after approximately 300m. The address is Manor Gardens, Wrexham Road, Rhostyllen, Wrexham LL14 4DN.

### Area Map