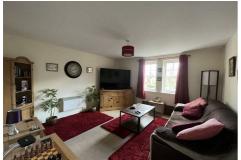

### Lounge 13'3" x 12'9" (4.05 x 3.88)

Two UPVC double glazed windows to the front elevation overlooking a communal area. Wall mounted electric heater, T.V and telephone point.