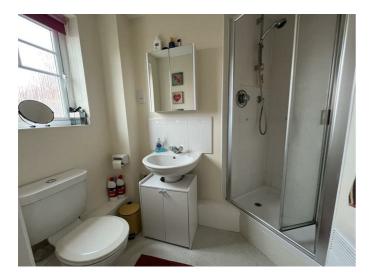

### **En-Suite Shower Room**

UPVC double glazed window to the rear elevation. White suite comprising of a glazed shower cubicle with mains powered shower, close coupled W.C and pedestal wash hand basin. Part tiled walls, wall mounted electric heater and shaver point.