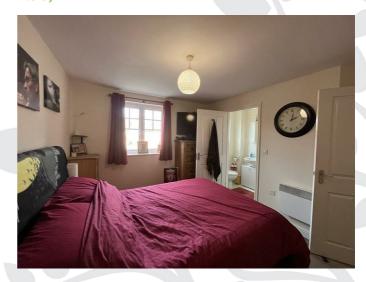

# Master bedroom 13'9" max x 9'9" (4.18 max x 2.98)

UPVC double glazed window to the rear elevation. Wall mounted electric heater, T.V point and door leading to en-suite shower room.