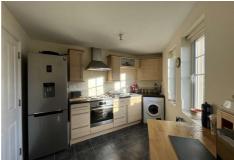

# Kitchen/Breakfast Room 12'4" x 10'6" max (3.76 x 3.20 max)

Light and airy kitchen having the benefit two UPVC double glazed windows to the side elevation overlooking a green area. A range of modern wall, base and drawer units with complementary worktops over. 1½ bowl stainless steel sink and drainer. Integrated electric oven and hob with stainless steel chimney style extractor hood over, space for fridge/ freezer,

space and plumbing for a washing machine. Part tiled walls and a tiled floor, wall mounted electric heater.

Ample space for table to seat four people.