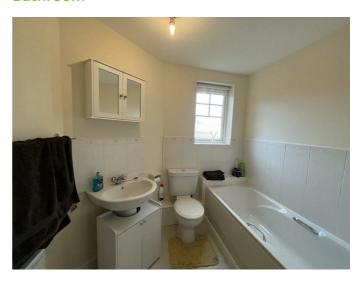

### **Bathroom**

UPVC double glazed window to the rear elevation. Modern white suite comprising of a panelled bath with mixer taps & shower attachment over, close coupled W.C and pedestal wash hand basin. Part tiled walls and wall mounted electric heater.