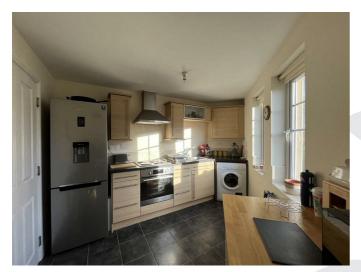

# Kitchen/Breakfast Room 12'4" x 10'6" max (3.76 x 3.20 max)

Light and airy kitchen having the benefit two UPVC double glazed windows to the side elevation overlooking a green area. A range of modern wall, base and drawer units with complementary worktops over. 1½ bowl stainless steel sink and drainer. Integrated electric oven and hob with stainless steel chimney style extractor hood over, space for fridge/ freezer,

space and plumbing for a washing machine. Part tiled walls and a tiled floor, wall mounted electric heater.

Ample space for table to seat four people.