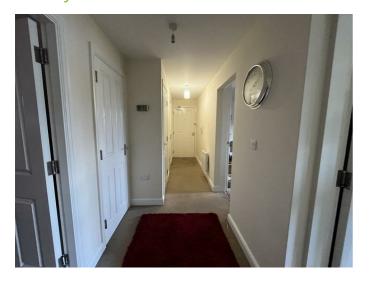

Approached via a secure communal entrance with intercom system, stairs leading to first floor landing. The apartment can be found on the left hand side of the corridor.

### Hallway

Spacious entrance hallway with one storage cupboard and an airing cupboard housing hot water tank and shelving. Electric radiator, smoke alarm and entry telephone, doors off;