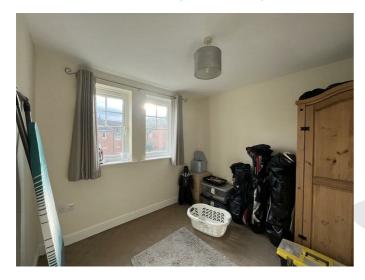

### Bedroom 2 9'9" x 9'4" (2.96 x 2.85)

Double room with two UPVC double glazed windows to the front elevation. Wall mounted electric heater.