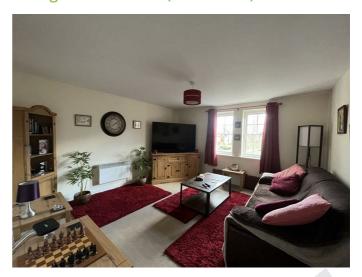

### Lounge 13'3" x 12'9" (4.05 x 3.88)

Two UPVC double glazed windows to the front elevation overlooking a communal area. Wall mounted electric heater, T.V and telephone point.