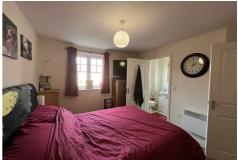

# Master bedroom 13'9" max x 9'9" (4.18 max x 2.98)

UPVC double glazed window to the rear elevation. Wall mounted electric heater, T.V point and door leading to en-suite shower room.

### **En-Suite Shower Room**

UPVC double glazed window to the rear elevation. White suite comprising of a glazed shower cubicle with mains powered shower, close coupled W.C and pedestal wash hand basin. Part tiled walls, wall mounted electric heater and shaver point.