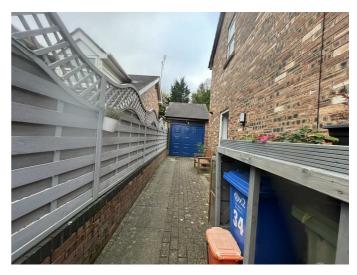

# Front

A block paved driveway leading to the garage, offering ample off road parking.

# Rear

A private enclosed low maintenance courtyard garden.

Garage

A single garage with up and over door. power and light.