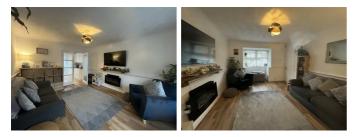

# Living Room 11'8" x 13'11" (3.56 x 4.26m)

Wood effect flooring, UPVC double glazed bay window to front elevation, part glazed double doors to kitchen. Radiator, Light fitting, TV point and Internet point.