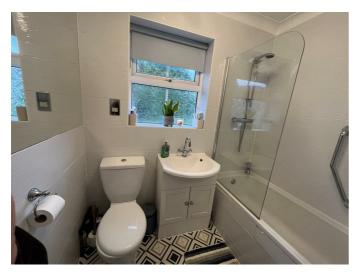

# Bathroom 6'9" x 5'5" (2.06 x 1.66m)

Vinyl flooring, UPVC double glazed window to rear elevation. Panelled bath with thermostatic shower over and glass screen. Vanity basin and close coupled WC. Shaver point, extractor and Radiator.