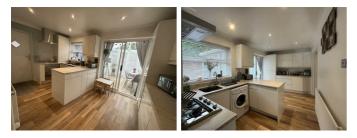

# Kitchen 15'6" x 8'0" (4.74 x 2.44m)

Wood effect flooring, UPVC double glazed window to rear elevation, sliding doors to conservatory and composite door to the side elevation. A range of base, wall and drawer units with complimentary worktop over and inset stainless steel sink. Integrated double oven with Gas hob and extractor over. Integrated fridge freezer and dish washer. Space for washing machine. Cupboard with combi boiler and under stairs cupboard.