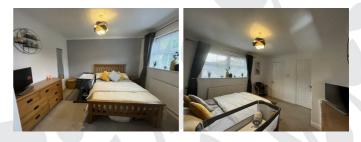

#### Bedroom 1 11'9" x 11'5" (3.60 x 3.48m)

Carpet to floor. UPVC double glazed window to front elevation. Built in wardrobes and airing cupboard. Radiator & Light fitting.