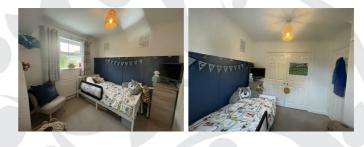

# Bedroom 2 6'9" x 7'9" (2.06 x 2.38m)

Carpet to floor. UPVC double glazed window to rear elevation. Built in wardrobes. Radiator & Light fitting.