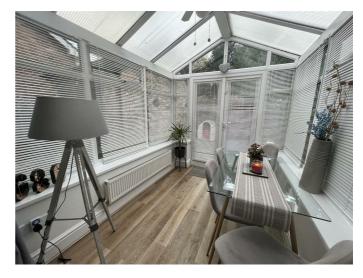

#### Conservatory

Wood effect flooring, UPVC double glazed windows and French doors to rear elevation. Radiator, Ceiling light with fan and air conditioner unit.