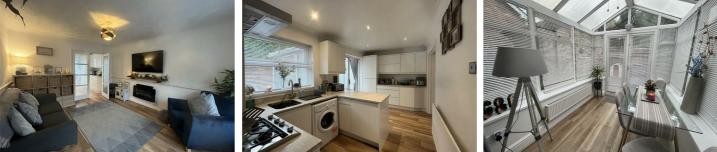

# Living Room 11'8" x 13'11" (3.56 x 4.26m)

Wood effect flooring, UPVC double glazed bay window to front elevation, part glazed double doors to kitchen. Radiator, Light fitting, TV point and Internet point.

# Kitchen 15'6" x 8'0" (4.74 x 2.44m)

Wood effect flooring, UPVC double glazed window to rear elevation, sliding doors to conservatory and composite door to the side elevation. A range of base, wall and drawer units with complimentary worktop over and inset stainless steel sink. Integrated double oven with Gas hob and extractor over. Integrated fridge freezer and dish washer. Space for washing machine. Cupboard with combi boiler and under stairs cupboard.

#### Conservatory

Wood effect flooring, UPVC double glazed windows and French doors to rear elevation. Radiator, Ceiling light with fan and air conditioner unit.