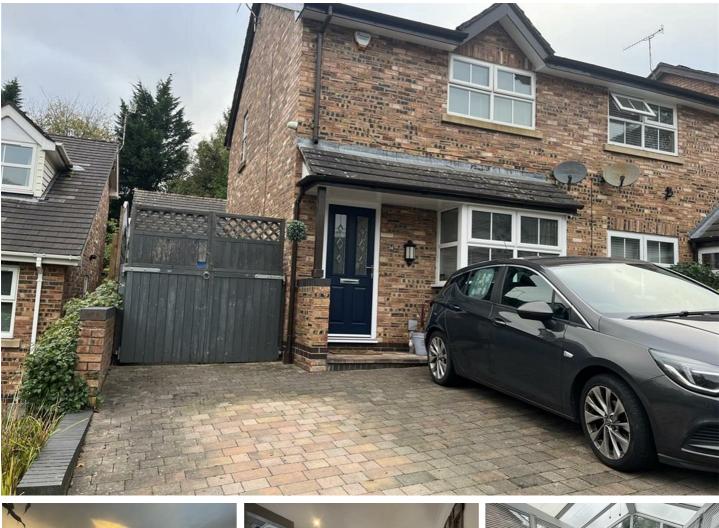

# 34 Bishops Walk, Llangollen, LL20 8RZ £259,950

\*\* NO ONWARD CHAIN \*\* A beautifully presented 2 bedroom semi-detached house with garage and off road parking in the popular location of Llangollen, with stunning views of the River Dee.

The property briefly comprises of an Entrance Hallway, Living Room, Kitchen & Conservatory to the ground floor. 2 double bedrooms and a family bathroom to the first floor. Externally there is ample off road parking leading to a single detached garage and a private courtyard garden to the rear.

# Front

A block paved driveway leading to the garage, offering ample off road parking.

# Rear

A private enclosed low maintenance courtyard garden.

Garage

A single garage with up and over door. power and light.