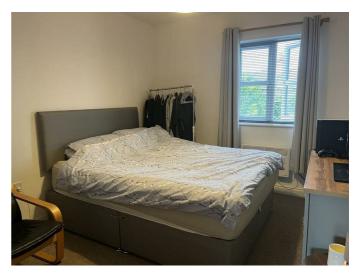

Carpets, electric heater, UPVC double glazed window to the side elevation. 3 x double sockets.

Bedroom 2 6'6",275'7" x 6'6",22'11" (2,84 x 2,07)

Carpets, electric heater, UPVC double glazed window to the side elevation. 2 x double sockets