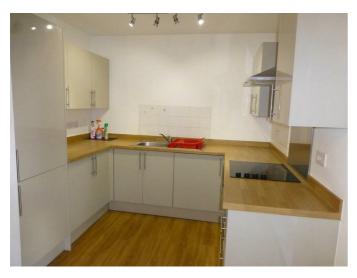

High gloss fitted kitchen comprising of wall, base and drawer units with complimentary worktops over. Stainless steel sink and drainer with mixer tap over. Vinyl flooring, white walls, 4 x spotlights fitting. Integrated dishwasher, washer dryer and fridge freezer. Electric fan oven and electric hob with extractor fan over. 2 x double sockets & 1 x single socket. Open plan to the living room.