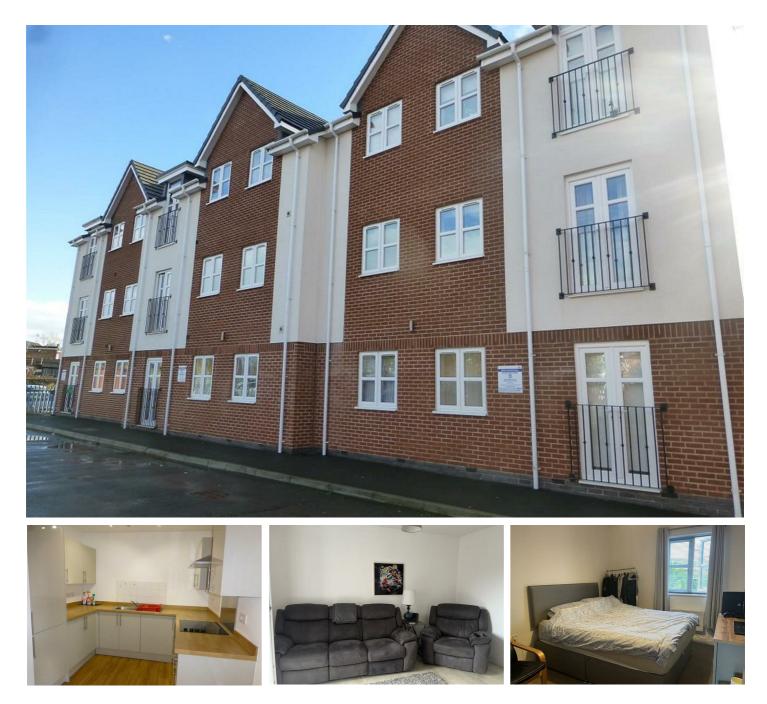

# 5 Machine Square, Wrexham, LL13 7AE £109,995

## \*\* NO ONWARD CHAIN \*\*

A Modern first floor apartment situated within a popular housing development in Pen Y Bryn. The property is within walking distance to Wrexham City centre. The accommodation briefly comprises of an Entrance hallway, open plan Kitchen / Living room with Juliet balcony, Family bathroom and 2 bedrooms. The property benefits from having double glazing throughout and allocated parking. Viewing is essential to appreciate all this property has to offer. Call Olivegrove on 01978 750234 to arrange a viewing.