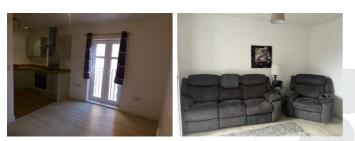

# Living Room 6'6",275'7" x 9'10",252'7" (2,84 x 3,77)

Vinyl flooring, white walls, tv point and 3 x double sockets, electric heater, UPVC double glazed balcony door to the rear elevation.

Bedroom 1 6'6",265'8" x 9'10",275'7" (2,81 x 3,84)