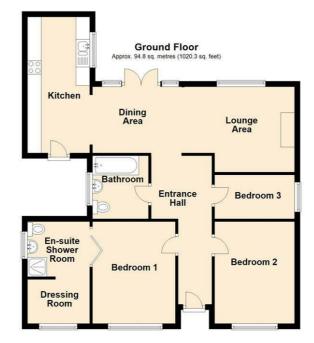

#### **Entrance Hallway**

Glazed UPVC door, Laminate flooring, Radiator and Doors off to:

## Open Plan Living/ Dining Room 24'6" x 7'10" (7.49 x 2.40m)

UPVC double glazed French doors and window to the rear elevation, Laminate flooring, Radiator, Sockets, switches and TV Point.

## Kitchen 18'9" x 7'6" (5.72 x 2.30)

UPVC double glazed window to the side elevation and glazed door to front elevation, Tiled floor. A range of base, wall and drawer units with complimentary worktop over. Stainless steel 11/2 bowl sink. Integrated electric oven with electric hob and extractor over. Integrated dishwasher and washing machine. Space for fridge freezer.

## Bedroom 1 11'10" x 9'10" (3.62 x 3.02m)

Carpet to floor, UPVC double glazed window to front elevation, Radiator, Light fitting. Door to:

## Ensuite / Dressing Room / Office 12'3" x 7'6" (3.74 x 2.29m)

UPVC double glazed window to front and side elevations, Tiled floor. Vanity basin and W.C. Large shower cubicle with electric shower. Radiator, spotlights & extractor.

## Bedroom 2 11'10" x 9'10" (3.61 x 3.00m)

Carpet to floor, UPVC double glazed window to front elevation, Radiator, Light fitting.

# Bedroom 3 9'10" x 5'5" (3.01 x 1.66)

Laminate flooring, UPVC double glazed window to side elevation, Radiator, Wall Lights.

## Bathroom 7'5" x 7'0" (2.28 x 2.15m)

UPVC double glazed window to side elevations, Tiled floor and part tiled walls. Vanity basin and W.C. Panelled bath with shower taps. Radiator, spotlights & extractor. Access to Attic with new Ideal combi boiler.