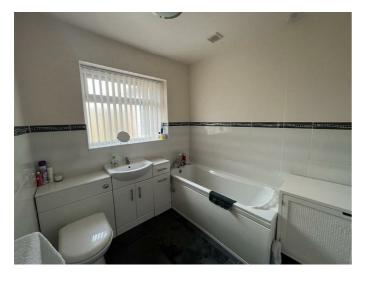

## Bathroom 7'5" x 7'0" (2.28 x 2.15m)

UPVC double glazed window to side elevations, Tiled floor and part tiled walls. Vanity basin and W.C. Panelled bath with shower taps. Radiator, spotlights & extractor. Access to Attic with new Ideal combi boiler.