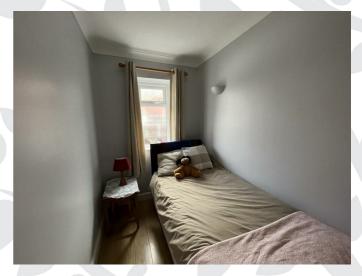

# Bedroom 3 9'10" x 5'5" (3.01 x 1.66)

Laminate flooring, UPVC double glazed window to side elevation, Radiator, Wall Lights.