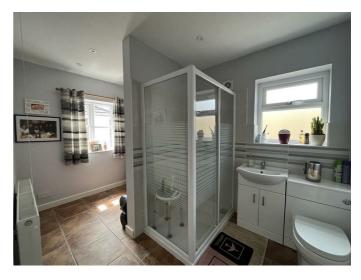

## Ensuite / Dressing Room / Office 12'3" x 7'6" (3.74 x 2.29m)

UPVC double glazed window to front and side elevations, Tiled floor. Vanity basin and W.C. Large shower cubicle with electric shower. Radiator, spotlights & extractor.