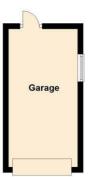

#### Front

To the front of the property there is a lawn with mature planted borders and a driveway leading to a single detached garage.