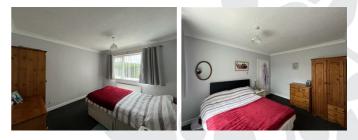

## Bedroom 1 11'10" x 9'10" (3.62 x 3.02m)

Carpet to floor, UPVC double glazed window to front elevation, Radiator, Light fitting. Door to:

## Bedroom 2 11'10" x 9'10" (3.61 x 3.00m)

Carpet to floor, UPVC double glazed window to front elevation, Radiator, Light fitting.