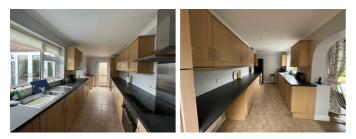

## Kitchen 18'9" x 7'6" (5.72 x 2.30)

UPVC double glazed window to the side elevation and glazed door to front elevation, Tiled floor. A range of base, wall and drawer units with complimentary worktop over. Stainless steel 11/2 bowl sink. Integrated electric oven with electric hob and extractor over. Integrated dishwasher and washing machine. Space for fridge freezer.