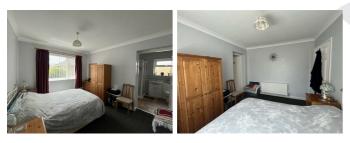

## Bedroom 1 11'10" x 9'10" (3.62 x 3.02m)

Carpet to floor, UPVC double glazed window to front elevation, Radiator, Light fitting. Door to:

## Bedroom 2 11'10" x 9'10" (3.61 x 3.00m)

Carpet to floor, UPVC double glazed window to front elevation, Radiator, Light fitting.

# Bedroom 3 9'10" x 5'5" (3.01 x 1.66)

Laminate flooring, UPVC double glazed window to side elevation, Radiator, Wall Lights.