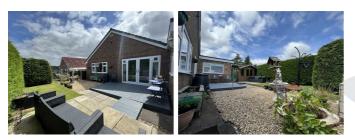

# Externally

#### Front

To the front of the property there is a lawn with mature planted borders and a driveway leading to a single detached garage.

#### Rear

To the rear of the property is a lawned area with decking and patio areas and a summerhouse.