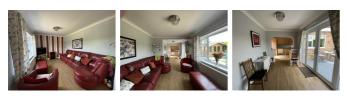

## Open Plan Living/ Dining Room 24'6" x 7'10" (7.49 x 2.40m)

UPVC double glazed French doors and window to the rear elevation, Laminate flooring, Radiator, Sockets, switches and TV Point.