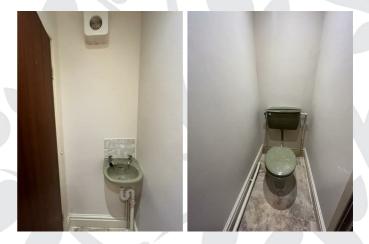

#### WC

Vintage Avocado WC and wall mounted basin. Vinyl floor. Access to attic