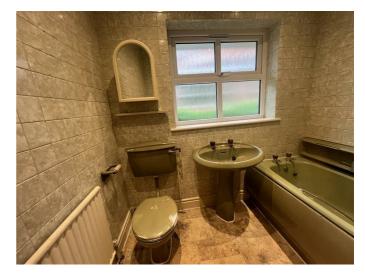

#### Bathroom 5'10" x 7'4" (1.78 x 2.26m)

Vintage Avocado Bathroom suite comprising of WC, pedestal basin and panelled bath, fully tiled walls and vinyl floor. UPVC double glazed window to side elevation.

#### WC

Vintage Avocado WC and wall mounted basin. Vinyl floor. Access to attic