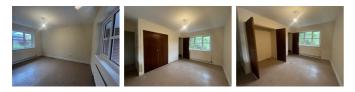

# L shaped Living - Dining Room 23'1" x 19'10" x 11'10" x 10'3" x 11'2" x 9'8" (7.06 x 6.06 x 3.63 x 3.13 x 3.42 x 2.96m)

UPVC double glazed Bay Window to the front elevation and UPVC double glazed Windows to both side elevations. 3 x Radiators, 2 x Light fittings and decorative fireplace. Door off to:

#### Kitchen 12'5" x 11'4" (3.79 x 3.47m)

A brand new fitted kitchen comprising of base, wall and drawer units with complimentary worktop over and integrated dishwasher, fridge freezer, oven and hob with extractor over. Space for washing machine. UPVC part glazed stable door and window to side elevation, Radiator and door off to Hallway.