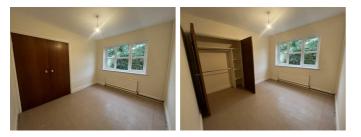

# Bedroom 2 11'0" x 13'3" max (3.37 x 4.05m max)

UPVC double glazed window to rear elevation. Built in wardrobe housing combi boiler, Radiator and light fitting

### Bedroom 3 10'4" x 9'9" (3.15 x 2.98m)

UPVC double glazed window to rear elevation. Built in wardrobe, Radiator and light fitting

#### Bedroom 1 12'0" x 14'0" (3.67 x 4.27)

UPVC double glazed windows to front and rear elevations. Built in wardrobe, Radiator, light fitting and door to: