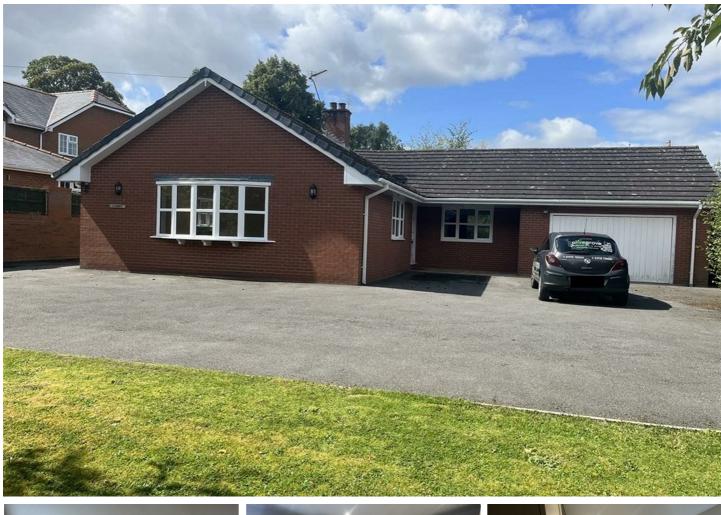

# Kimberley Clappers Lane, Wrexham, LL12 8RP £495,000

\*\*\* AVAILABLE WITH NO ONWARD CHAIN \*\*\*

A spacious 3 bedroom detached bungalow in the popular village location of Gresford.

The property briefly comprises of Entrance Hallway, Open Plan L shaped Living / Dining Room, A newly fitted kitchen with built in appliances, 3 Double bedrooms, A bathroom, Shower Room and WC. This property has had some updates, but there is scope for further improvement.

#### Front

Large driveway offering ample parking, leading to double garage. Lawn area and mature border, bounded by hedges and walls. Pathways to both sides of the bungalow leading to the rear garden.

#### **Double Garage**

Double Garage with up and over door, power and light