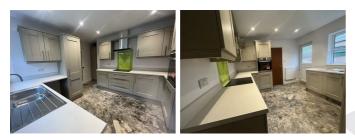

#### Kitchen 12'5" x 11'4" (3.79 x 3.47m)

A brand new fitted kitchen comprising of base, wall and drawer units with complimentary worktop over and integrated dishwasher, fridge freezer, oven and hob with extractor over. Space for washing machine. UPVC part glazed stable door and window to side elevation, Radiator and door off to Hallway.