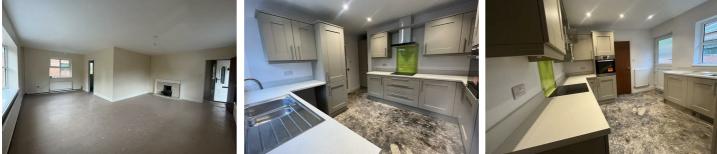

# L shaped Living - Dining Room 23'1" x 19'10" x 11'10" x 10'3" x 11'2" x 9'8" (7.06 x 6.06 x 3.63 x 3.13 x 3.42 x 2.96m)

UPVC double glazed Bay Window to the front elevation and UPVC double glazed Windows to both side elevations. 3 x Radiators, 2 x Light fittings and decorative fireplace. Door off to:

#### Kitchen 12'5" x 11'4" (3.79 x 3.47m)

A brand new fitted kitchen comprising of base, wall and drawer units with complimentary worktop over and integrated dishwasher, fridge freezer, oven and hob with extractor over. Space for washing machine. UPVC part glazed stable door and window to side elevation, Radiator and door off to Hallway.