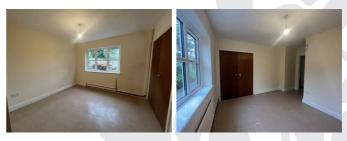

# L shaped Living - Dining Room 23'1" x 19'10" x 11'10" x 10'3" x 11'2" x 9'8" (7.06 x 6.06 x 3.63 x 3.13 x 3.42 x 2.96m)

UPVC double glazed Bay Window to the front elevation and UPVC double glazed Windows to both side elevations. 3 x Radiators, 2 x Light fittings and decorative fireplace. Door off to:

#### Bedroom 1 12'0" x 14'0" (3.67 x 4.27)

UPVC double glazed windows to front and rear elevations. Built in wardrobe, Radiator, light fitting and door to: