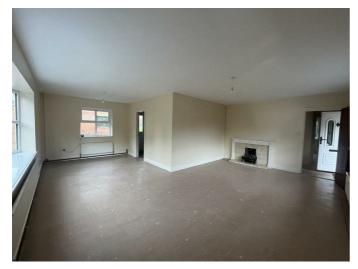

# L shaped Living - Dining Room 23'1" x 19'10" x 11'10" x 10'3" x 11'2" x 9'8" (7.06 x 6.06 x 3.63 x 3.13 x 3.42 x 2.96m)

UPVC double glazed Bay Window to the front elevation and UPVC double glazed Windows to both side elevations. 3 x Radiators, 2 x Light fittings and decorative fireplace. Door off to: