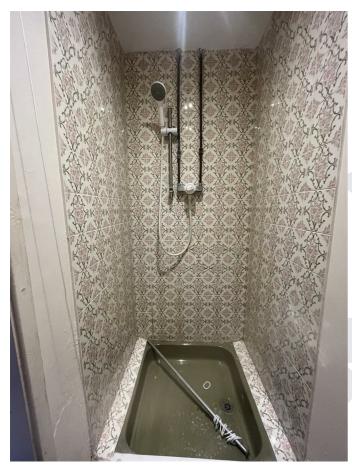

# Ensuite Shower Room 5'10" x 3'3" (1.78 x 1.01m)

Vintage Avocado shower tray with tiled walls and mains powered shower