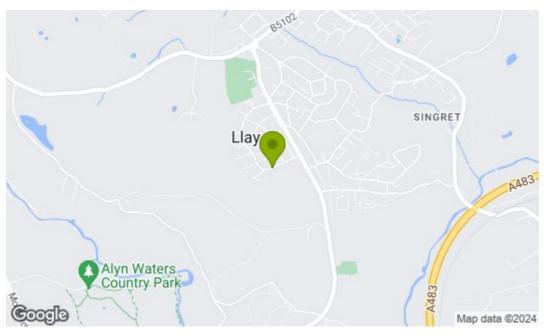

#### **Directions**

Exit the A483 towards Llay, at the roundabout, turn left. Continue along this road, upon reaching the traffic lights by Aldi, continue straight on. On reaching the next roundabout, take the second exit onto Llay New Road, signposted for Bradley. Continue along this road where you will go past two zebra crossings and shortly after the second zebra crossing you will see the British Legion on your right. Turn right into Watts Dyke, where the development will be seen on your left hand side.

#### Area Map