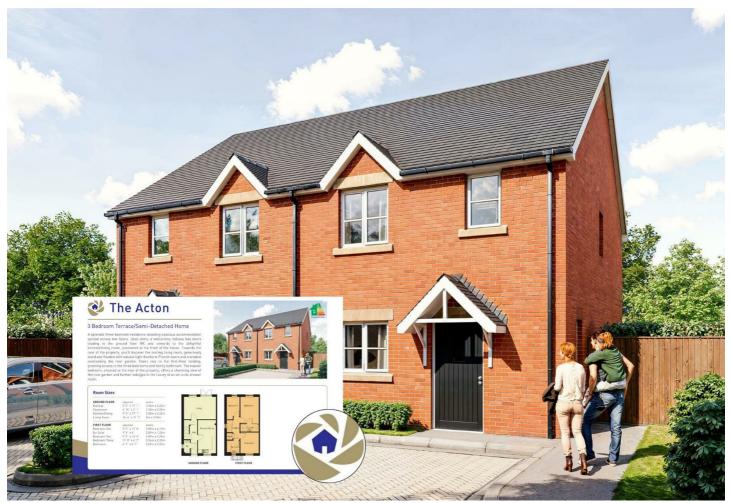

#### The Acton

A splendid three-bedroom residence, boasting spacious accommodation spread across two floors. Upon entry, a welcoming hallway has doors leading to the cloakroom and onwards to the delightful kitchen/dining room, positioned at the front of the house. Towards the rear of the property, you'll discover the inviting living room, generously sized and flooded with natural light thanks to French doors and a window overlooking the rear garden. Stairs rise to the first-floor landing, granting access to the three bedrooms and family bathroom. The master bedroom, situated at the rear of the property, offers a charming view of the garden, and further indulges in the luxury of an en-suite shower room.

#### The Acton

The Acton

A splendid three-bedroom residence, boasting spacious accommodation spread across two floors. Upon entry, a welcoming hallway has doors leading to the cloakroom and onwards to the delightful kitchen/dining room, positioned at the front of the house. Towards the rear of the property, you'll discover the inviting living room, generously sized and flooded with natural light thanks to French doors and a window overlooking the rear garden. Stairs rise to the first-floor landing, granting access to the three bedrooms and family bathroom. The master bedroom, situated at the rear of the property, offers a charming view of the garden, and further indulges in the luxury of an en-suite shower room