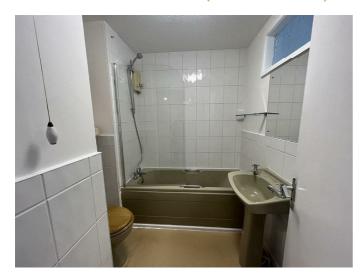

# Bathroom 6'9" max x 7'5" (2.05 max x 2.27)

Three piece bathroom suite comprising of a bath with electric shower over, pedestal wash hand basin and wc. Lino flooring, tiled walls, extractor fan and chrome towel radiator.