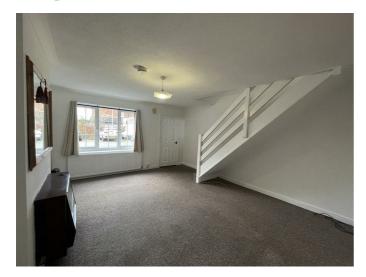

# Lounge 13'8" max x 16'2" (4.17 max x 4.94)

Carpeted. Stairs rising to First Floor. Radiator, gas fire. UPVC double glazed window to the front elevation. TV point, telephone point. Door to: