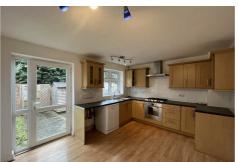

# Kitchen / Breakfast Room 10'5" x 13'8" (3.17 x 4.17)

Laminate flooring, radiator, space for a large American style fridge freezer. UPVC double glazed door and window to the rear elevation. Oak effect shaker style cabinets comprising of wall, base and drawer units with chrome fittings and black moulded laminated worktops. Integrated Electric Oven with Gas hob and extractor over. Space and

plumbing for washing machine and dishwasher, stainless steel 1½ bowl sink with chrome taps.