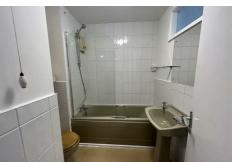

# Bathroom 6'9" max x 7'5" (2.05 max x 2.27)

Three piece bathroom suite comprising of a bath with electric shower over, pedestal wash hand basin and wc. Lino flooring, tiled walls, extractor fan and chrome towel radiator.