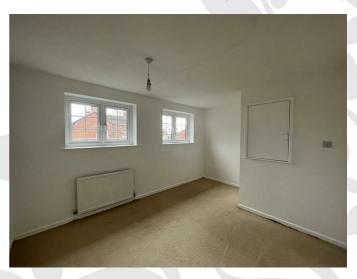

# Bedroom 1 13'9" x 9'5" (4.18 x 2.88)

Carpeted. 2 x UPVC double glazed windows to the rear elevation. Radiator.

# Bedroom 2 13'9" max x 10'5" (4.18 max x 3.17)

Carpeted. 2 x UPVC double glazed windows to front. Radiator, built in storage cupboard.