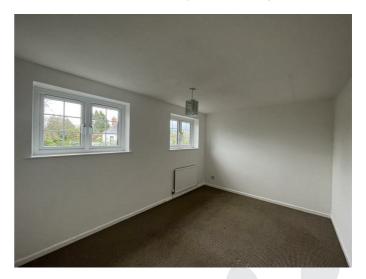

# Bedroom 1 13'9" x 9'5" (4.18 x 2.88)

Carpeted. 2 x UPVC double glazed windows to the rear elevation. Radiator.

# Bedroom 2 13'9" max x 10'5" (4.18 max x 3.17)

Carpeted. 2 x UPVC double glazed windows to front. Radiator, built in storage cupboard.