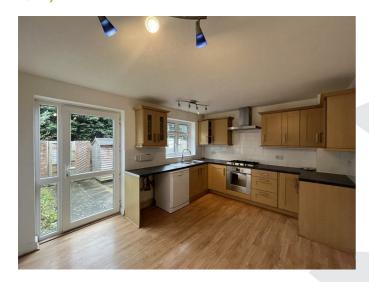

# Kitchen / Breakfast Room 10'5" x 13'8" (3.17 x 4.17)

Laminate flooring, radiator, space for a large American style fridge freezer. UPVC double glazed door and window to the rear elevation. Oak effect shaker style cabinets comprising of wall, base and drawer units with chrome fittings and black moulded laminated worktops. Integrated Electric Oven with Gas hob and extractor over. Space and

plumbing for washing machine and dishwasher, stainless steel 1½ bowl sink with chrome taps.