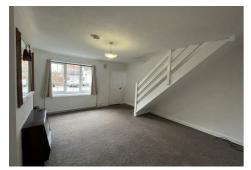

# Lounge 13'8" max x 16'2" (4.17 max x 4.94)

Carpeted. Stairs rising to First Floor. Radiator, gas fire. UPVC double glazed window to the front elevation. TV point, telephone point. Door to:

### Landing

Carpeted, loft access. Airing cupboard, gas boiler. Doors off to: