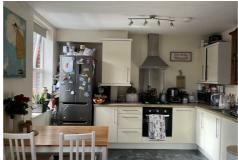

### Kitchen 11'8" x 7'10" (3.58m x 2.40m)

Modern high gloss wall, drawer and base units with complementary worktop over. Integrated dishwasher, washing machine and electric oven. Gas hob with stainless steel extractor over. Stainless steel sink with mixer tap over. Space for fridge/freezer. Slate effect vinyl flooring, cupboard housing gas combi boiler, double glazed window to the front elevation.