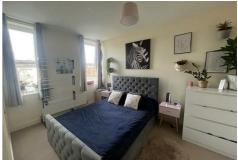

## Main Bedroom 12'7" x 10'8" max (3.84m x 3.26m max)

Carpet to Floor. 2 x Double glazed windows to the rear elevation. Built in sliding wardrobes. TV and telephone point, sockets, radiator, door to: