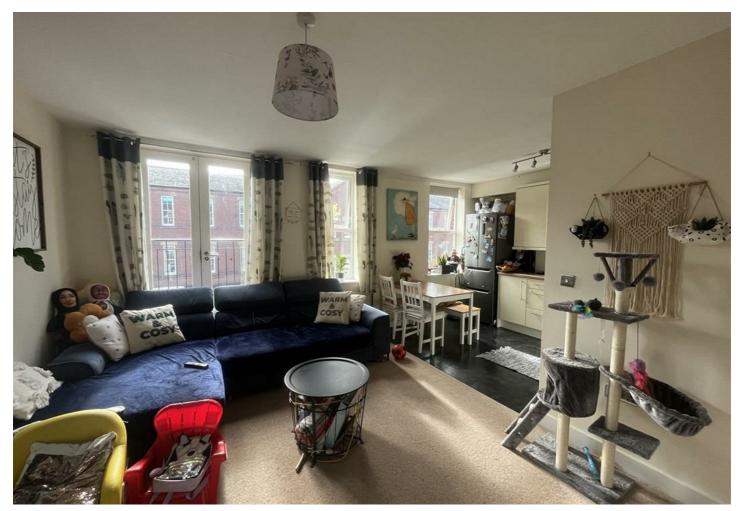

### Living Room 15'4" x 10'8" (4.68m x 3.27m)

Carpet to Floor. Juliet balcony and double glazed window to the front elevation, 2 x radiators, tv point, telephone point, double sockets, arch to