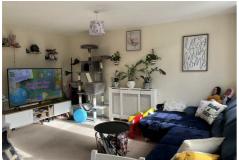

### Living Room 15'4" x 10'8" (4.68m x 3.27m)

Carpet to Floor. Juliet balcony and double glazed window to the front elevation, 2 x radiators, tv point, telephone point, double sockets, arch to