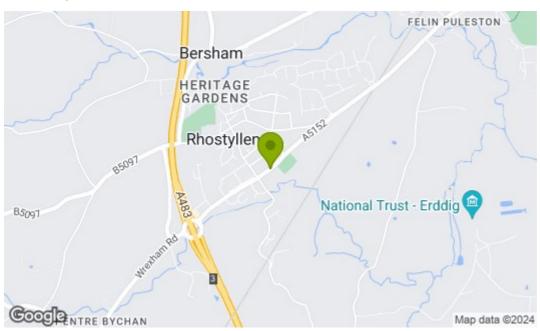

Rhostyllen is a thriving village in the community of Esclusham, just South of Wrexham. It features a renowned quaint church named Holy Trinity, a number of popular public houses and a village hall with recreational areas suitable for all ages.

#### **Directions**

Rhostyllen village can be found off junction 3 of the A483. At the roundabout take the A5152 towards Wrexham City centre where the development can be seen on the right hand side after approximately 300m. The address is Manor Gardens, Wrexham Road, Rhostyllen, Wrexham LL14 4DN.

## Area Map