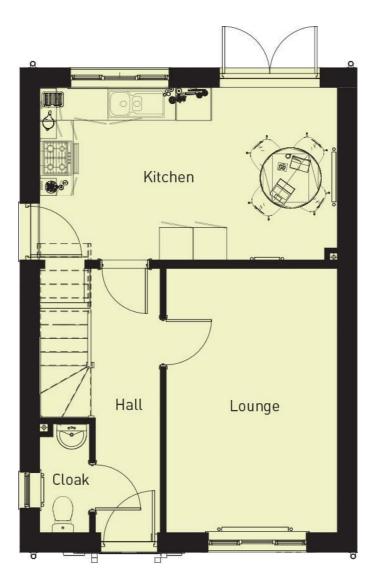

# The Berwyn Manor Gardens, Wrexham Road, Wrexham, LL14 4DN Asking Price £275,000

\*\*HELP TO BUY WALES AVAILABLE\*\*

The Berwyn - 3 Bedroom Detached Home (939sqft)

This superb three bedroom detached home benefits from open plan kitchen/dining area to the rear with french doors leading off to the rear garden.

On the first floor there is a generous master bedroom with en-suite facilities; two further bedrooms and a family bathroom.

Externally the property benefits from ample off road parking.

#### Disclaimer

Customers should note this illustration is an example. All dimensions indicated are

approximate and the furniture layout is for illustrative purposes only. Homes may be "handed" (mirror image) versions of the illustrations, and may be detached, semi detached or terraced. Materials used may differ from plot to plot including render and roof tile colours. Detailed plans and specifications are available for inspection for each plot at our Sales Office during working hours and customers must check their individual specifications prior to making a reservation. SG Estates give notice that the property particulars and related information on this site, whilst believed to be accurate, are set as a general outline for guidance only. Intending purchasers should not rely on them as statements or representations of fact, but must satisfy themselves before physical inspection as to their availability, or by physical inspection of the property in question or otherwise as to their accuracy or fit for purpose. Materials used may differ from plot to plot, including render and roof tile colours. Please speak to your Sales Executive for further details.

## Floor Plan