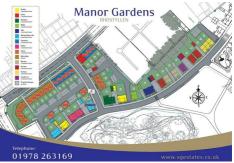

#### **Manor Gardens**

Manor Gardens – An exciting development of 223 two-to-five-bedroom homes designed to appeal to today's aspiring purchaser.

Manor Gardens is situated in a delightful countryside setting on the edge of Erddig National Trust Parkland in the village of Rhostyllen.

## Area Map