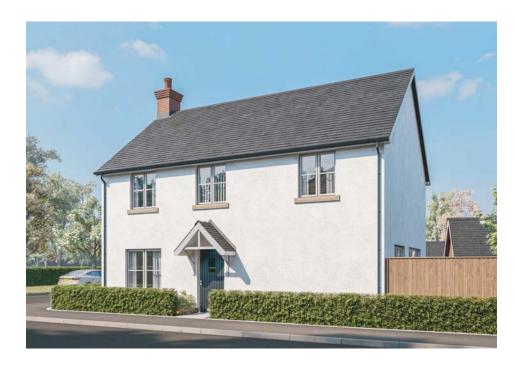

#### 4 Bedroom Detached / Link Detached Home

The Edisbury is a unique versatile family home, with the detached version featuring an undercover area leading to a detached garage. The link detached style also has the benefit of a garage. Its double fronted exterior is classic and well proportioned. The living room and kitchen/dining area both have French doors which provide direct access to the rear garden. The downstairs also features a separate dining room, study, cloakroom, and utility room. The first floor is exceptionally spacious with four generously sized bedrooms arranged around a turned staircase, with the principal bedroom having a walk-in dressing room and en-suite shower room. The second bedroom also has an en-suite shower room with the other two bedrooms sharing the family bathroom.