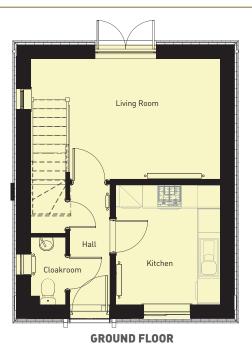

The Yorke
5 Bedroom Semi-Detached /
End Of Terrace Home

**The Yale** 4 Bedroom Detached Home

The Hafod 2-bedroom detached home is the ideal first home. The ground floor features a kitchen, living room with French doors to the garden, downstairs cloakroom and built-in storage. On the first floor there is a family bathroom and 2 double bedrooms. The second bedroom includes a built-in storage cupboard. Outside the property benefits from a private garden and parking.

| Room Sizes   |               | 675 sqft      |  |  |
|--------------|---------------|---------------|--|--|
| GROUND FLOOR | imperial      | metric        |  |  |
| Living Room  | 10'2" x 16'   | 3.10m x 4.90m |  |  |
| Kitchen Area | 10'2" x 8'10" | 3.10m x 2.70m |  |  |
| Hall         | 10'2" x 3'1"  | 3.10m x 0.95m |  |  |
| WC           | 5'8" x 2'11"  | 1.74m x 0.90m |  |  |
| FIRST FLOOR  | imperial      | metric        |  |  |
| Bedroom One  | 12'2"" x 9'2" | 3.73m x 2.80m |  |  |
| Bedroom Two  | 8'2" x 12'6"  | 2.51m x 3.83m |  |  |
| Bathroom     | 7'2" x 6'6"   | 2.19m x 1.98m |  |  |
|              |               |               |  |  |