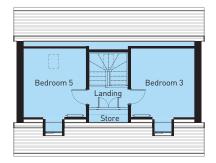

#### 4 Bedroom Detached / Link Detached Home

The Edisbury is a unique versatile family home, with the detached version featuring an undercover area leading to a detached garage. The link detached style also has the benefit of a garage. Its double fronted exterior is classic and well proportioned. The living room and kitchen/dining area both have French doors which provide direct access to the rear garden. The downstairs also features a separate dining room, study, cloakroom, and utility room. The first floor is exceptionally spacious with four generously sized bedrooms arranged around a turned staircase, with the principal bedroom having a walk-in dressing room and en-suite shower room. The second bedroom also has an en-suite shower room with the other two bedrooms sharing the family bathroom.

| Room Sizes    |                | 1519 sqft     |
|---------------|----------------|---------------|
| GROUND FLOOR  | imperial       | metric        |
| Living Room   | 14'10" x 11'   | 4.52m x 3.36m |
| Study         | 6' x 11'       | 1.83m x 3.36m |
| Kitchen Area  | 18'8" x 9'4"   | 5.70m x 2.85m |
| Utility       | 7' x 5'7"      | 2.15m x 1.70m |
| Dining Area   | 9'10" x 12'4"  | 3.00m x 3.76m |
| Hall          | 16'4" x 6'7"   | 5.00m x 2.01m |
| WC            | 5'8" x 2'10"   | 1.73m x 0.88m |
| FIRST FLOOR   | imperial       | metric        |
| Bedroom One   | 14'6" x 13'7"  | 4.42m x 4.15m |
| En-suite      | 6'4" x 6'3"    | 1.93m x 1.91m |
| Dressing      | 6'4" x 6'10"   | 1.93m x 2.10m |
| Bedroom Two   | 10'11" x 13'1" | 3.33m x 4.00m |
| Ensuite       | 7'7" x 4'11"   | 2.33m x 1.50m |
| Bathroom      | 6'4" x 7'1"    | 1.93m x 2.17m |
| Bedroom Three | 10'11" x 9'5"  | 3.33m x 2.89m |
| Bedroom Four  | 9'10" x 9'4"   | 3.02m x 2.85m |