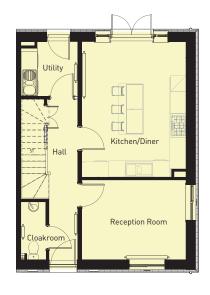

#### 5 Bedroom Detached / Semi-Detached Home

The Erddig is a home of quality and character, built with pride to offer a solid foundation for modern family life. As a five-bedroom house, this property provides families with more than ample space. The large open plan kitchen/diner is suited to relaxed family mealtimes or entertaining family and friends. A handy utility room adjoins the kitchen. The spacious living room with French doors opening out to the rear garden is the perfect place for relaxing, with a study and cloakroom completing the floor. On the first floor the principal bedroom can be found with its indulgent large walk-in dressing area leading to an en-suite shower room. The family bathroom and two further spacious double bedrooms complete this floor. On the second floor there are 2 further double bedrooms.

| Room Sizes                                                                           |                                                                                                       | 1614 sqft                                                                                                                     |
|--------------------------------------------------------------------------------------|-------------------------------------------------------------------------------------------------------|-------------------------------------------------------------------------------------------------------------------------------|
| GROUND FLOOR Living Room Study Kitchen Area Utility Dining Area Hall WC              | imperial 15'1" x 10'11" 6' x 10'11" 11'10" x 11'1" 4'11" x 6'8" 9'8" x 11'1" 9'2" x 6'8" 5'7" x 2'10" | metric<br>4.62m x 3.33m<br>1.83m x 3.33m<br>3.62m x 3.38m<br>1.50m x 2.05m<br>2.96m x 3.38m<br>2.80m x 2.05m<br>1.72m x 0.87m |
| FIRST FLOOR Bedroom One En-suite Dressing Bedroom Two En-suite Bathroom Bedroom Four | imperial 10'10" x 11'4" 3'10" x 10'4" 5'7" x 11'4" 11'5" x 10'10" 4'6" x 6'8" 5'6" x 7'8" 9'4" x 9'9" | metric<br>3.32m x 3.47m<br>1.19m x 3.15m<br>1.72m x 3.47m<br>3.50m x 3.31m<br>1.38m x 2.03m<br>1.69m x 2.35m<br>2.86m x 2.99m |
| SECOND FLOOR<br>Bedroom Three<br>Bedroom Five                                        | <i>imperial</i><br>11'9" x 10'11"<br>11'9" x 10'9"                                                    | <i>metric</i><br>3.60m x 3.33m<br>3.60m x 3.28m                                                                               |

**GROUND FLOOR** 

**FIRST FLOOR** 

**SECOND FLOOR** 

| Charles Color Constitution to the Author                                    | Erddig                                | Yorke                                         | Edisbury                  | Webb                      | Yale                      | Meller                    | Meller Alt                | Clywedog                       | Esless                 | Hafod             |
|-----------------------------------------------------------------------------|---------------------------------------|-----------------------------------------------|---------------------------|---------------------------|---------------------------|---------------------------|---------------------------|--------------------------------|------------------------|-------------------|
| Standard Sales Specification (Upgrades Available)                           | 5 Bed + Study Detached /Semi-Detached | 5 Bed + Study<br>Semi-Detached/End Of Terrace | 4 Bed + Study<br>Detached | 5 Bed + Study<br>Detached | 4 Bed + Study<br>Semi Detached | 3 Bed<br>Semi Detached | 2 Bed<br>Detached |
|                                                                             | Detached / Jehn Detached              | Jenn-Detachequina or remace                   | Detaction                 | Detactica                 | Detached                  | Detached                  | Detached                  | Jenn Betaer.es                 | Jenn Detaches          | Detachea          |
| KITCHEN                                                                     |                                       |                                               |                           |                           |                           |                           |                           |                                |                        |                   |
| Modern quality fitted kitchen with choice of finish                         | х                                     | х                                             | Х                         | х                         | х                         | х                         | Х                         | х                              | х                      | х                 |
| Granite / Stone worktops (choice from range)                                | Х                                     | х                                             | Х                         |                           |                           |                           |                           |                                |                        |                   |
| Laminate worktops (choice from range)                                       | Х                                     | Х                                             | Х                         | Х                         | Х                         | Х                         | Х                         | х                              | Х                      | Х                 |
| Built in Hotpoint single electric oven                                      |                                       |                                               |                           |                           |                           |                           |                           | х                              | Х                      | Х                 |
| Built in Hotpoint double oven                                               | Х                                     | Х                                             | Х                         | х                         | Х                         | Х                         | Х                         |                                |                        |                   |
| Hotpoint 4 ring gas hob & canopy style cooker hood in stainless steel       |                                       |                                               |                           |                           |                           |                           |                           | х                              | х                      | Х                 |
| Hotpoint 5 ring gas hob & canopy style cooker hood in stainless steel       | X                                     | X                                             | X                         | X                         | X                         | X                         | X                         |                                |                        |                   |
| Integrated fridge freezer                                                   | X                                     | X                                             | Х                         | X                         | x                         | X                         | X                         | х                              | Х                      | Х                 |
| Integrated dishwasher                                                       | X                                     | X                                             | Х                         | X                         | x                         | X                         | X                         |                                |                        |                   |
| Soft close kitchen cupboard doors                                           | X                                     | X                                             | х                         | X                         | x                         | X                         | X                         | X                              | X                      | X                 |
| Space and plumbing for washing machine                                      | X                                     | X                                             | X                         | X                         | x                         | Х                         | x                         | x                              | X                      | Х                 |
| Stainless steel 1 1/2 bowl inset sink with chrome taps Floor tiling         | x                                     | x<br>x                                        | X                         | х                         | х                         | Х                         | х                         | x                              | х                      | Х                 |
| BATHROOM AND EN-SUITE                                                       | Х                                     | Х                                             | Х                         | <u></u>                   |                           |                           |                           |                                |                        |                   |
| Contemporary white bathroom suites with chrome taps                         | v                                     | Х                                             | X                         | v                         | X                         | X                         | x                         | v                              | x                      | Х                 |
| Thermostatically controlled shower, low profile shower tray & enclosure     | x<br>x                                | x<br>x                                        | X<br>X                    | X<br>X                    | X                         | x<br>x                    | X<br>X                    | X<br>X                         | X<br>X                 | X<br>X            |
| Fully tiled shower enclosure (from standard range of tiles)                 | X                                     | X<br>X                                        | X<br>Y                    | X<br>Y                    | X                         | X<br>X                    | X<br>Y                    | X                              | X<br>Y                 | X<br>Y            |
| Half-height ceramic tiling to bathroom (from standard range)                | X                                     | x<br>x                                        | X<br>X                    | x<br>x                    | X                         | x<br>x                    | X<br>X                    | X                              | X<br>X                 | X<br>X            |
| Ceramic tiled splash-back Ensuite & WC Basin (from standard range of tiles) | X                                     | X<br>X                                        | X                         | x<br>x                    | X                         | X<br>X                    | X                         | X                              | X                      | X                 |
| Floor tiling                                                                | X                                     | X                                             | X                         | ^                         | ^                         | ^                         | ^                         | ^                              | ^                      | ^                 |
| Chrome towel rail to bathroom Only                                          | X                                     | X                                             | X                         | x                         | x                         | x                         | x                         |                                |                        |                   |
| LED downlights                                                              | X                                     | ×                                             | ×                         | ×                         | ×                         | ×                         | ×                         | x                              | x                      | x                 |
| GENERAL                                                                     |                                       |                                               |                           |                           |                           |                           |                           |                                |                        |                   |
| White painted interior doors with chrome furniture                          | х                                     | х                                             | Х                         | х                         | х                         | х                         | х                         | х                              | х                      | Х                 |
| Downstairs cloakroom                                                        | x                                     | x                                             | x                         | x                         | x                         | x                         | x                         | x                              | x                      | X                 |
| Almond white emulsion to walls. White gloss paint to internal woodwork      | x                                     | x                                             | X                         | x                         | X                         | X                         | X                         | x                              | X                      | X                 |
| Skimmed Plaster ceilings to all rooms                                       | x                                     | x                                             | x                         | x                         | x                         | x                         | x                         | x                              | x                      | x                 |
| Low Maintenance uPVC double glazed windows throughout                       | X                                     | x                                             | X                         | х                         | X                         | x                         | X                         | X                              | X                      | X                 |
| Electric point and light to garage (where applicable)                       | x                                     | x                                             | х                         | х                         | x                         | x                         | х                         |                                |                        |                   |
| High-security insulated front and rear doors                                | x                                     | x                                             | х                         | х                         | x                         | x                         | х                         | x                              | х                      | x                 |
| Landscaped front lawn/garden. Rear gardens to be soiled and rotovated       | х                                     | x                                             | х                         | х                         | x                         | x                         | x                         | х                              | х                      | x                 |
| BT "Fibre to The Premises" provided                                         | х                                     | x                                             | х                         | х                         | x                         | x                         | x                         | х                              | х                      | x                 |
| ELECTRICAL                                                                  |                                       |                                               |                           |                           |                           |                           |                           |                                |                        |                   |
| TV point to lounge and family room/area (where applicable) ready for Sky Q  | х                                     | х                                             | х                         | х                         | х                         | х                         | х                         | х                              | х                      | х                 |
| Recessed spotlights to kitchen area, bathroom and en-suite                  | x                                     | х                                             | х                         | х                         | х                         | х                         | х                         | х                              | х                      | x                 |
| White sockets and switches to all areas                                     | X                                     | x                                             | х                         | х                         | х                         | x                         | х                         | х                              | х                      | х                 |
| Telephone point to lounge, hall and master bedroom                          | х                                     | х                                             | х                         | х                         | x                         | x                         | х                         | х                              | х                      | x                 |
| Shaver socket to en-suite                                                   | х                                     | х                                             | х                         | х                         | x                         | x                         | х                         | х                              | х                      | х                 |
| External light to front                                                     | X                                     | x                                             | Х                         | х                         | X                         | x                         | х                         | х                              | Х                      | х                 |
| External light to rear                                                      | х                                     | х                                             | Х                         | х                         | х                         | Х                         | х                         | х                              | Х                      | х                 |
| ENERGY SAVING FEATURES                                                      |                                       |                                               |                           |                           |                           |                           |                           |                                |                        |                   |
| Double glazed PVCu sealed units with adjustable ventilators to windows      | x                                     | х                                             | х                         | х                         | х                         | х                         | х                         | х                              | х                      | х                 |
| Highly insulated ground floors, cavity walls and roof voids                 | x                                     | х                                             | х                         | х                         | х                         | х                         | х                         | х                              | х                      | х                 |
| High efficiency gas central heating                                         | х                                     | Х                                             | Х                         | х                         | х                         | Х                         | х                         | х                              | Х                      | Х                 |
| SAFETY AND SECURITY                                                         |                                       |                                               |                           |                           |                           |                           |                           |                                |                        |                   |
| High security French doors with lockable handles to windows                 | X                                     | х                                             | Х                         | Х                         | X                         | х                         | Х                         | х                              | Х                      | Х                 |
| Interconnected smoke detectors                                              | Х                                     | х                                             | Х                         | х                         | Х                         | Х                         | Х                         | х                              | Х                      | Х                 |
| Fire sprinkler system                                                       | Х                                     | Х                                             | Х                         | х                         | Х                         | Х                         | Х                         | х                              | Х                      | Х                 |
| 6ft High fencing to rear gardens                                            | Х                                     | Х                                             | Х                         | Х                         | Х                         | Х                         | Х                         | х                              | Х                      | х                 |
| Customer care (2 years)                                                     | Х                                     | Х                                             | Х                         | Х                         | Х                         | Х                         | Х                         | х                              | Х                      | Х                 |
| Peace of mind with 10 year NHBC warranty                                    | Х                                     | Х                                             | Х                         | Х                         | Х                         | х                         | Х                         | х                              | Х                      | Х                 |
|                                                                             |                                       |                                               |                           |                           |                           |                           |                           |                                |                        |                   |