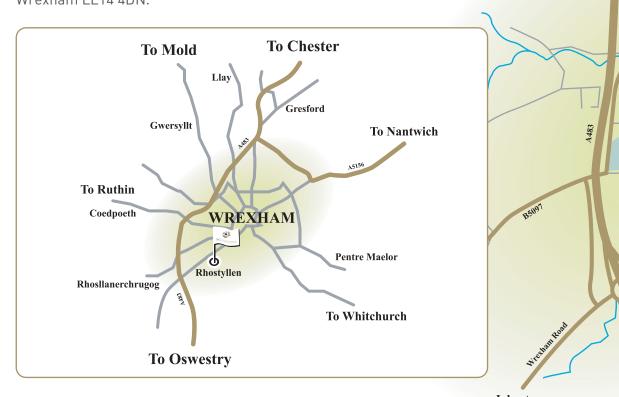

Located on the edge of picturesque countryside yet only minutes away from all the local amenities, Manor Gardens is an amazing location that will meet the needs of today's aspiring purchaser.

Rhostyllen village can be found off junction 3 of the A483. At the roundabout take the A5152 towards Wrexham City centre where the development can be seen on the right hand side after approximately 300m. The address is Manor Gardens, Wrexham Road, Rhostyllen, Wrexham LL14 4DN.