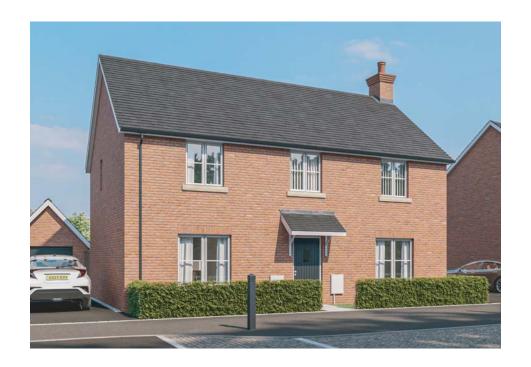

#### 4 Bedroom Detached / Link Detached Home

The Edisbury is a unique versatile family home, with the detached version featuring an undercover area leading to a detached garage. The link detached style also has the benefit of a garage. Its double fronted exterior is classic and well proportioned. The living room and kitchen/dining area both have French doors which provide direct access to the rear garden. The downstairs also features a separate dining room, study, cloakroom, and utility room. The first floor is exceptionally spacious with four generously sized bedrooms arranged around a turned staircase, with the principal bedroom having a walk-in dressing room and en-suite shower room. The second bedroom also has an en-suite shower room with the other two bedrooms sharing the family bathroom.