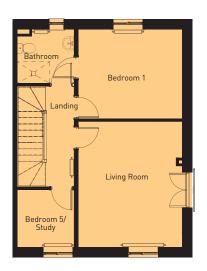

#### 5 Bedroom Detached / Semi-Detached Home

The Erddig is a home of quality and character, built with pride to offer a solid foundation for modern family life. As a five-bedroom house, this property provides families with more than ample space. The large open plan kitchen/diner is suited to relaxed family mealtimes or entertaining family and friends. A handy utility room adjoins the kitchen. The spacious living room with French doors opening out to the rear garden is the perfect place for relaxing, with a study and cloakroom completing the floor. On the first floor the principal bedroom can be found with its indulgent large walk-in dressing area leading to an en-suite shower room. The family bathroom and two further spacious double bedrooms complete this floor. On the second floor there are 2 further double bedrooms.

| Room Sizes                                                                           |                                                                                                       | 1614 sqft                                                                                                                     |
|--------------------------------------------------------------------------------------|-------------------------------------------------------------------------------------------------------|-------------------------------------------------------------------------------------------------------------------------------|
| GROUND FLOOR Living Room Study Kitchen Area Utility Dining Area Hall WC              | imperial 15'1" x 10'11" 6' x 10'11" 11'10" x 11'1" 4'11" x 6'8" 9'8" x 11'1" 9'2" x 6'8" 5'7" x 2'10" | metric<br>4.62m x 3.33m<br>1.83m x 3.33m<br>3.62m x 3.38m<br>1.50m x 2.05m<br>2.96m x 3.38m<br>2.80m x 2.05m<br>1.72m x 0.87m |
| FIRST FLOOR Bedroom One En-suite Dressing Bedroom Two En-suite Bathroom Bedroom Four | imperial 10'10" x 11'4" 3'10" x 10'4" 5'7" x 11'4" 11'5" x 10'10" 4'6" x 6'8" 5'6" x 7'8" 9'4" x 9'9" | metric<br>3.32m x 3.47m<br>1.19m x 3.15m<br>1.72m x 3.47m<br>3.50m x 3.31m<br>1.38m x 2.03m<br>1.69m x 2.35m<br>2.86m x 2.99m |
| SECOND FLOOR<br>Bedroom Three<br>Bedroom Five                                        | <i>imperial</i><br>11'9" x 10'11"<br>11'9" x 10'9"                                                    | <i>metric</i><br>3.60m x 3.33m<br>3.60m x 3.28m                                                                               |

**GROUND FLOOR** 

**FIRST FLOOR** 

**SECOND FLOOR** 

| Charles Color Constitution to the Author                                    | Erddig                                | Yorke                                         | Edisbury                  | Webb                      | Yale                      | Meller                    | Meller Alt                | Clywedog                       | Esless                 | Hafod             |
|-----------------------------------------------------------------------------|---------------------------------------|-----------------------------------------------|---------------------------|---------------------------|---------------------------|---------------------------|---------------------------|--------------------------------|------------------------|-------------------|
| Standard Sales Specification (Upgrades Available)                           | 5 Bed + Study Detached /Semi-Detached | 5 Bed + Study<br>Semi-Detached/End Of Terrace | 4 Bed + Study<br>Detached | 5 Bed + Study<br>Detached | 4 Bed + Study<br>Semi Detached | 3 Bed<br>Semi Detached | 2 Bed<br>Detached |
|                                                                             | Detached / Jehn Detached              | Jenn-Detachequina or remace                   | Detaction                 | Detactica                 | Detached                  | Detached                  | Detached                  | Jenn Betaer.es                 | Jenn Detaches          | Detachea          |
| KITCHEN                                                                     |                                       |                                               |                           |                           |                           |                           |                           |                                |                        |                   |
| Modern quality fitted kitchen with choice of finish                         | х                                     | х                                             | Х                         | х                         | х                         | х                         | Х                         | х                              | х                      | х                 |
| Granite / Stone worktops (choice from range)                                | Х                                     | х                                             | Х                         |                           |                           |                           |                           |                                |                        |                   |
| Laminate worktops (choice from range)                                       | Х                                     | Х                                             | Х                         | Х                         | Х                         | Х                         | Х                         | х                              | Х                      | Х                 |
| Built in Hotpoint single electric oven                                      |                                       |                                               |                           |                           |                           |                           |                           | х                              | Х                      | Х                 |
| Built in Hotpoint double oven                                               | Х                                     | Х                                             | Х                         | х                         | Х                         | Х                         | Х                         |                                |                        |                   |
| Hotpoint 4 ring gas hob & canopy style cooker hood in stainless steel       |                                       |                                               |                           |                           |                           |                           |                           | х                              | х                      | Х                 |
| Hotpoint 5 ring gas hob & canopy style cooker hood in stainless steel       | X                                     | X                                             | X                         | X                         | X                         | X                         | X                         |                                |                        |                   |
| Integrated fridge freezer                                                   | X                                     | X                                             | Х                         | X                         | x                         | X                         | X                         | х                              | Х                      | Х                 |
| Integrated dishwasher                                                       | X                                     | X                                             | Х                         | X                         | x                         | X                         | X                         |                                |                        |                   |
| Soft close kitchen cupboard doors                                           | X                                     | X                                             | х                         | X                         | x                         | X                         | X                         | X                              | X                      | X                 |
| Space and plumbing for washing machine                                      | X                                     | X                                             | X                         | X                         | x                         | Х                         | x                         | x                              | X                      | Х                 |
| Stainless steel 1 1/2 bowl inset sink with chrome taps Floor tiling         | x                                     | x<br>x                                        | X                         | х                         | х                         | Х                         | х                         | x                              | х                      | Х                 |
| BATHROOM AND EN-SUITE                                                       | Х                                     | Х                                             | Х                         | <u></u>                   |                           |                           |                           |                                |                        |                   |
| Contemporary white bathroom suites with chrome taps                         | v                                     | Х                                             | X                         | v                         | X                         | X                         | x                         | v                              | x                      | Х                 |
| Thermostatically controlled shower, low profile shower tray & enclosure     | x<br>x                                | x<br>x                                        | X<br>X                    | X<br>X                    | X                         | x<br>x                    | X<br>X                    | X<br>X                         | X<br>X                 | X<br>X            |
| Fully tiled shower enclosure (from standard range of tiles)                 | X                                     | X<br>X                                        | X<br>Y                    | X<br>Y                    | X                         | X<br>X                    | X<br>Y                    | X                              | X<br>Y                 | X<br>Y            |
| Half-height ceramic tiling to bathroom (from standard range)                | X                                     | x<br>x                                        | X<br>X                    | x<br>x                    | X                         | x<br>x                    | X<br>X                    | X                              | X<br>X                 | X<br>X            |
| Ceramic tiled splash-back Ensuite & WC Basin (from standard range of tiles) | X                                     | X<br>X                                        | X                         | x<br>x                    | X                         | X<br>X                    | X                         | X                              | X                      | X                 |
| Floor tiling                                                                | X                                     | X                                             | X                         | ^                         | ^                         | ^                         | ^                         | ^                              | ^                      | ^                 |
| Chrome towel rail to bathroom Only                                          | X                                     | X                                             | X                         | x                         | x                         | x                         | x                         |                                |                        |                   |
| LED downlights                                                              | X                                     | ×                                             | ×                         | ×                         | ×                         | ×                         | ×                         | x                              | x                      | x                 |
| GENERAL                                                                     |                                       |                                               |                           |                           |                           |                           |                           |                                |                        |                   |
| White painted interior doors with chrome furniture                          | х                                     | х                                             | Х                         | х                         | х                         | х                         | х                         | х                              | х                      | Х                 |
| Downstairs cloakroom                                                        | x                                     | x                                             | x                         | x                         | x                         | x                         | x                         | x                              | x                      | X                 |
| Almond white emulsion to walls. White gloss paint to internal woodwork      | x                                     | x                                             | X                         | x                         | X                         | X                         | X                         | x                              | X                      | X                 |
| Skimmed Plaster ceilings to all rooms                                       | x                                     | x                                             | x                         | x                         | x                         | x                         | x                         | x                              | x                      | x                 |
| Low Maintenance uPVC double glazed windows throughout                       | X                                     | x                                             | X                         | х                         | X                         | x                         | X                         | X                              | X                      | X                 |
| Electric point and light to garage (where applicable)                       | x                                     | x                                             | х                         | х                         | x                         | x                         | х                         |                                |                        |                   |
| High-security insulated front and rear doors                                | x                                     | x                                             | х                         | х                         | x                         | x                         | х                         | x                              | х                      | x                 |
| Landscaped front lawn/garden. Rear gardens to be soiled and rotovated       | х                                     | x                                             | х                         | х                         | x                         | x                         | x                         | х                              | х                      | x                 |
| BT "Fibre to The Premises" provided                                         | х                                     | x                                             | х                         | х                         | x                         | x                         | x                         | х                              | х                      | x                 |
| ELECTRICAL                                                                  |                                       |                                               |                           |                           |                           |                           |                           |                                |                        |                   |
| TV point to lounge and family room/area (where applicable) ready for Sky Q  | х                                     | х                                             | х                         | х                         | х                         | х                         | х                         | х                              | х                      | х                 |
| Recessed spotlights to kitchen area, bathroom and en-suite                  | x                                     | х                                             | х                         | х                         | х                         | х                         | х                         | х                              | х                      | x                 |
| White sockets and switches to all areas                                     | X                                     | x                                             | х                         | х                         | х                         | x                         | х                         | х                              | х                      | х                 |
| Telephone point to lounge, hall and master bedroom                          | х                                     | х                                             | х                         | х                         | x                         | x                         | х                         | х                              | х                      | x                 |
| Shaver socket to en-suite                                                   | х                                     | х                                             | х                         | х                         | x                         | x                         | х                         | х                              | х                      | х                 |
| External light to front                                                     | X                                     | x                                             | Х                         | х                         | X                         | x                         | х                         | х                              | Х                      | х                 |
| External light to rear                                                      | х                                     | х                                             | Х                         | х                         | х                         | Х                         | х                         | х                              | Х                      | х                 |
| ENERGY SAVING FEATURES                                                      |                                       |                                               |                           |                           |                           |                           |                           |                                |                        |                   |
| Double glazed PVCu sealed units with adjustable ventilators to windows      | x                                     | х                                             | х                         | х                         | х                         | х                         | х                         | х                              | х                      | х                 |
| Highly insulated ground floors, cavity walls and roof voids                 | x                                     | х                                             | х                         | х                         | х                         | х                         | х                         | х                              | х                      | х                 |
| High efficiency gas central heating                                         | х                                     | Х                                             | Х                         | х                         | х                         | Х                         | х                         | х                              | Х                      | Х                 |
| SAFETY AND SECURITY                                                         |                                       |                                               |                           |                           |                           |                           |                           |                                |                        |                   |
| High security French doors with lockable handles to windows                 | X                                     | х                                             | Х                         | Х                         | X                         | х                         | Х                         | х                              | Х                      | Х                 |
| Interconnected smoke detectors                                              | Х                                     | х                                             | Х                         | х                         | Х                         | Х                         | Х                         | х                              | Х                      | Х                 |
| Fire sprinkler system                                                       | Х                                     | Х                                             | Х                         | х                         | Х                         | Х                         | Х                         | х                              | Х                      | Х                 |
| 6ft High fencing to rear gardens                                            | Х                                     | Х                                             | Х                         | Х                         | Х                         | Х                         | Х                         | х                              | Х                      | х                 |
| Customer care (2 years)                                                     | Х                                     | Х                                             | Х                         | Х                         | Х                         | Х                         | Х                         | х                              | Х                      | Х                 |
| Peace of mind with 10 year NHBC warranty                                    | Х                                     | Х                                             | Х                         | Х                         | Х                         | х                         | Х                         | х                              | Х                      | Х                 |
|                                                                             |                                       |                                               |                           |                           |                           |                           |                           |                                |                        |                   |