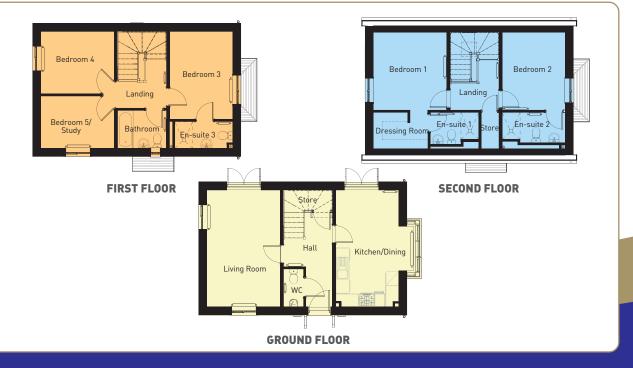

#### 4 Bedroom Terrace Home

Discover the benefits of flexible three-storey living in your new Clywedog home. Enjoy family mealtimes and entertaining in the open-plan kitchen/dining area and unwind in the private lounge. The ground floor also features a cloakroom. Upstairs to the first floor there are two double bedrooms, the larger having the benefit of an en-suite shower room. A single bedroom/home office and family bathroom complete the first floor. On the second floor, retreat to the spacious master suite bedroom which includes a large, en-suite shower room. The property also benefits from a private garden and parking.

| Room Sizes                                                           |                                                                                | 1172 sqft                                                                                   |
|----------------------------------------------------------------------|--------------------------------------------------------------------------------|---------------------------------------------------------------------------------------------|
| GROUND FLOOR Living Room Kitchen Area Dining Area Hall WC            | imperial<br>10'2" x 16'<br>10'2" x 8'10"<br>Inc<br>15'9" x 3'5"<br>6'7" x 3'1" | metric<br>3.11m x 4.86m<br>4.80m x 2.61m<br>Inc<br>4.80m x 1.05m<br>2.01m x 0.95m           |
| FIRST FLOOR Bedroom Two En-suite Bathroom Bedroom Three Bedroom Four | imperial 11'6" x 8'6" 3'10" x 8'6" 6'8" x 6'10" 10'2 x 8'6" 7'4" x 6'10"       | metric<br>3.51m x 2.61m<br>1.18m x 2.61m<br>2.04m x 2.10m<br>3.11m x 2.61m<br>2.25m x 2.10m |
| SECOND FLOOR Master Bedroom En-Suite Store                           | imperial<br>16'4" x 15'11"<br>8'3" x 8'1"<br>3'5" x 7'4"                       | <i>metric</i><br>5.00m x 4.86m<br>2.52m x 2.48m<br>1.05m x 2.25m                            |

**SECOND FLOOR** 