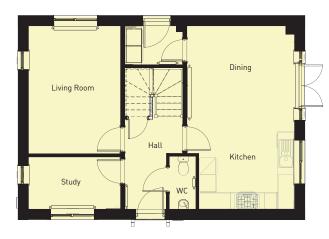

#### 4 Bedroom Detached / Link Detached Home

The Edisbury is a unique versatile family home, with the detached version featuring an undercover area leading to a detached garage. The link detached style also has the benefit of a garage. Its double fronted exterior is classic and well proportioned. The living room and kitchen/dining area both have French doors which provide direct access to the rear garden. The downstairs also features a separate dining room, study, cloakroom, and utility room. The first floor is exceptionally spacious with four generously sized bedrooms arranged around a turned staircase, with the principal bedroom having a walk-in dressing room and en-suite shower room. The second bedroom also has an en-suite shower room with the other two bedrooms sharing the family bathroom.

| Room Sizes    |                | 1519 sqft     |
|---------------|----------------|---------------|
| GROUND FLOOR  | imperial       | metric        |
| Living Room   | 14'10" x 11'   | 4.52m x 3.36m |
| Study         | 6' x 11'       | 1.83m x 3.36m |
| Kitchen Area  | 18'8" x 9'4"   | 5.70m x 2.85m |
| Utility       | 7' x 5'7"      | 2.15m x 1.70m |
| Dining Area   | 9'10" x 12'4"  | 3.00m x 3.76m |
| Hall          | 16'4" x 6'7"   | 5.00m x 2.01m |
| WC            | 5'8" x 2'10"   | 1.73m x 0.88m |
| FIRST FLOOR   | imperial       | metric        |
| Bedroom One   | 14'6" x 13'7"  | 4.42m x 4.15m |
| En-suite      | 6'4" x 6'3"    | 1.93m x 1.91m |
| Dressing      | 6'4" x 6'10"   | 1.93m x 2.10m |
| Bedroom Two   | 10'11" x 13'1" | 3.33m x 4.00m |
| Ensuite       | 7'7" x 4'11"   | 2.33m x 1.50m |
| Bathroom      | 6'4" x 7'1"    | 1.93m x 2.17m |
| Bedroom Three | 10'11" x 9'5"  | 3.33m x 2.89m |
| Bedroom Four  | 9'10" x 9'4"   | 3.02m x 2.85m |