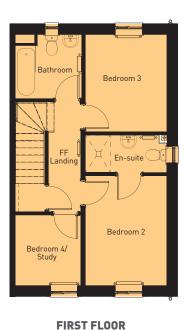

#### 4 Bedroom Terrace Home

Discover the benefits of flexible three-storey living in your new Clywedog home. Enjoy family mealtimes and entertaining in the open-plan kitchen/dining area and unwind in the private lounge. The ground floor also features a cloakroom. Upstairs to the first floor there are two double bedrooms, the larger having the benefit of an en-suite shower room. A single bedroom/home office and family bathroom complete the first floor. On the second floor, retreat to the spacious master suite bedroom which includes a large, en-suite shower room. The property also benefits from a private garden and parking.

| Room Sizes                                                           |                                                                                | 1172 sqft                                                                                   |
|----------------------------------------------------------------------|--------------------------------------------------------------------------------|---------------------------------------------------------------------------------------------|
| GROUND FLOOR Living Room Kitchen Area Dining Area Hall WC            | imperial<br>10'2" x 16'<br>10'2" x 8'10"<br>Inc<br>15'9" x 3'5"<br>6'7" x 3'1" | metric<br>3.11m x 4.86m<br>4.80m x 2.61m<br>Inc<br>4.80m x 1.05m<br>2.01m x 0.95m           |
| FIRST FLOOR Bedroom Two En-suite Bathroom Bedroom Three Bedroom Four | imperial 11'6" x 8'6" 3'10" x 8'6" 6'8" x 6'10" 10'2 x 8'6" 7'4" x 6'10"       | metric<br>3.51m x 2.61m<br>1.18m x 2.61m<br>2.04m x 2.10m<br>3.11m x 2.61m<br>2.25m x 2.10m |
| SECOND FLOOR Master Bedroom En-Suite Store                           | imperial<br>16'4" x 15'11"<br>8'3" x 8'1"<br>3'5" x 7'4"                       | <i>metric</i><br>5.00m x 4.86m<br>2.52m x 2.48m<br>1.05m x 2.25m                            |