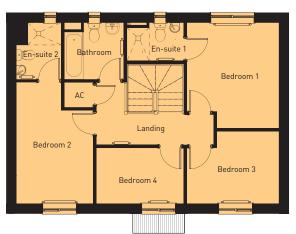

#### 5 Bedroom Detached / Semi-Detached Home

The Erddig is a home of quality and character, built with pride to offer a solid foundation for modern family life. As a five-bedroom house, this property provides families with more than ample space. The large open plan kitchen/diner is suited to relaxed family mealtimes or entertaining family and friends. A handy utility room adjoins the kitchen. The spacious living room with French doors opening out to the rear garden is the perfect place for relaxing, with a study and cloakroom completing the floor. On the first floor the principal bedroom can be found with its indulgent large walk-in dressing area leading to an en-suite shower room. The family bathroom and two further spacious double bedrooms complete this floor. On the second floor there are 2 further double bedrooms.

| Room Sizes                                                                           |                                                                                                       | 1614 sqft                                                                                                                     |
|--------------------------------------------------------------------------------------|-------------------------------------------------------------------------------------------------------|-------------------------------------------------------------------------------------------------------------------------------|
| GROUND FLOOR Living Room Study Kitchen Area Utility Dining Area Hall WC              | imperial 15'1" x 10'11" 6' x 10'11" 11'10" x 11'1" 4'11" x 6'8" 9'8" x 11'1" 9'2" x 6'8" 5'7" x 2'10" | metric<br>4.62m x 3.33m<br>1.83m x 3.33m<br>3.62m x 3.38m<br>1.50m x 2.05m<br>2.96m x 3.38m<br>2.80m x 2.05m<br>1.72m x 0.87m |
| FIRST FLOOR Bedroom One En-suite Dressing Bedroom Two En-suite Bathroom Bedroom Four | imperial 10'10" x 11'4" 3'10" x 10'4" 5'7" x 11'4" 11'5" x 10'10" 4'6" x 6'8" 5'6" x 7'8" 9'4" x 9'9" | metric<br>3.32m x 3.47m<br>1.19m x 3.15m<br>1.72m x 3.47m<br>3.50m x 3.31m<br>1.38m x 2.03m<br>1.69m x 2.35m<br>2.86m x 2.99m |
| SECOND FLOOR<br>Bedroom Three<br>Bedroom Five                                        | <i>imperial</i><br>11'9" x 10'11"<br>11'9" x 10'9"                                                    | <i>metric</i><br>3.60m x 3.33m<br>3.60m x 3.28m                                                                               |