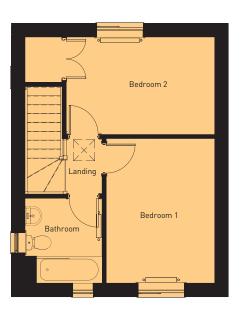

The Yorke
5 Bedroom Semi-Detached /
End Of Terrace Home

**The Yale** 4 Bedroom Detached Home

The Hafod 2-bedroom detached home is the ideal first home. The ground floor features a kitchen, living room with French doors to the garden, downstairs cloakroom and built-in storage. On the first floor there is a family bathroom and 2 double bedrooms. The second bedroom includes a built-in storage cupboard. Outside the property benefits from a private garden and parking.

| Room Sizes   |               | 675 sqft      |  |  |
|--------------|---------------|---------------|--|--|
| GROUND FLOOR | imperial      | metric        |  |  |
| Living Room  | 10'2" x 16'   | 3.10m x 4.90m |  |  |
| Kitchen Area | 10'2" x 8'10" | 3.10m x 2.70m |  |  |
| Hall         | 10'2" x 3'1"  | 3.10m x 0.95m |  |  |
| WC           | 5'8" x 2'11"  | 1.74m x 0.90m |  |  |
| FIRST FLOOR  | imperial      | metric        |  |  |
| Bedroom One  | 12'2"" x 9'2" | 3.73m x 2.80m |  |  |
| Bedroom Two  | 8'2" x 12'6"  | 2.51m x 3.83m |  |  |
| Bathroom     | 7'2" x 6'6"   | 2.19m x 1.98m |  |  |
|              |               |               |  |  |