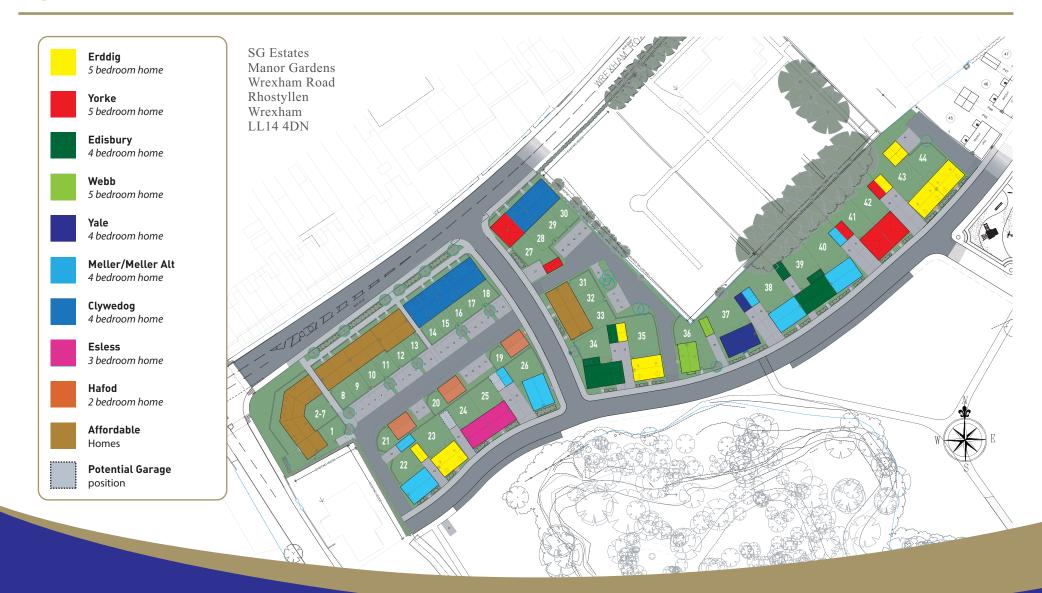

# Site Plan A prestigious development of 2,3, 4 & 5 bedroom homes

**The Clywedog**4 Bedroom Terrace Home

The Edisbury
4 Bedroom Detached/
Link Detached Home

**The Erddig** 5 Bedroom Detached / Semi-Detached Home

**The Esless**3 Bedroom Semi-Detached
Home

**The Hafod**2 Bedroom Detached Home

Rhostyllen

**The Meller**4 Bedroom End of Terrace and
4 Bedroom Detached Home

**The Meller Alt**4 Bedroom Detached Home

**The Webb**5 Bedroom Detached Home

The Yorke
5 Bedroom Semi-Detached /
End Of Terrace Home

**The Yale** 4 Bedroom Detached Home

The Hafod 2-bedroom detached home is the ideal first home. The ground floor features a kitchen, living room with French doors to the garden, downstairs cloakroom and built-in storage. On the first floor there is a family bathroom and 2 double bedrooms. The second bedroom includes a built-in storage cupboard. Outside the property benefits from a private garden and parking.