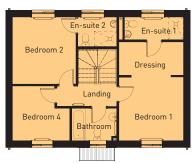

#### 4 Bedroom Detached / Link Detached Home

The Edisbury is a unique versatile family home, with the detached version featuring an undercover area leading to a detached garage. The link detached style also has the benefit of a garage. Its double fronted exterior is classic and well proportioned. The living room and kitchen/dining area both have French doors which provide direct access to the rear garden. The downstairs also features a separate dining room, study, cloakroom, and utility room. The first floor is exceptionally spacious with four generously sized bedrooms arranged around a turned staircase, with the principal bedroom having a walk-in dressing room and en-suite shower room. The second bedroom also has an en-suite shower room with the other two bedrooms sharing the family bathroom.

| Room Sizes    |                | 1519 sqft     |
|---------------|----------------|---------------|
| GROUND FLOOR  | imperial       | metric        |
| Living Room   | 14'10" x 11'   | 4.52m x 3.36m |
| Study         | 6' x 11'       | 1.83m x 3.36m |
| Kitchen Area  | 18'8" x 9'4"   | 5.70m x 2.85m |
| Utility       | 7' x 5'7"      | 2.15m x 1.70m |
| Dining Area   | 9'10" x 12'4"  | 3.00m x 3.76m |
| Hall          | 16'4" x 6'7"   | 5.00m x 2.01m |
| WC            | 5'8" x 2'10"   | 1.73m x 0.88m |
| FIRST FLOOR   | imperial       | metric        |
| Bedroom One   | 14'6" x 13'7"  | 4.42m x 4.15m |
| En-suite      | 6'4" x 6'3"    | 1.93m x 1.91m |
| Dressing      | 6'4" x 6'10"   | 1.93m x 2.10m |
| Bedroom Two   | 10'11" x 13'1" | 3.33m x 4.00m |
| Ensuite       | 7'7" x 4'11"   | 2.33m x 1.50m |
| Bathroom      | 6'4" x 7'1"    | 1.93m x 2.17m |
| Bedroom Three | 10'11" x 9'5"  | 3.33m x 2.89m |
| Bedroom Four  | 9'10" x 9'4"   | 3.02m x 2.85m |