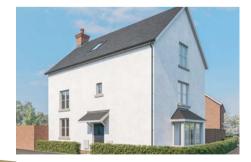

#### 4 Bedroom Detached / Link Detached Home

The Edisbury is a unique versatile family home, with the detached version featuring an undercover area leading to a detached garage. The link detached style also has the benefit of a garage. Its double fronted exterior is classic and well proportioned. The living room and kitchen/dining area both have French doors which provide direct access to the rear garden. The downstairs also features a separate dining room, study, cloakroom, and utility room. The first floor is exceptionally spacious with four generously sized bedrooms arranged around a turned staircase, with the principal bedroom having a walk-in dressing room and en-suite shower room. The second bedroom also has an en-suite shower room with the other two bedrooms sharing the family bathroom.

| Room Sizes    |                | 1519 sqft     |
|---------------|----------------|---------------|
| GROUND FLOOR  | imperial       | metric        |
| Living Room   | 14'10" x 11'   | 4.52m x 3.36m |
| Study         | 6' x 11'       | 1.83m x 3.36m |
| Kitchen Area  | 18'8" x 9'4"   | 5.70m x 2.85m |
| Utility       | 7' x 5'7"      | 2.15m x 1.70m |
| Dining Area   | 9'10" x 12'4"  | 3.00m x 3.76m |
| Hall          | 16'4" x 6'7"   | 5.00m x 2.01m |
| WC            | 5'8" x 2'10"   | 1.73m x 0.88m |
| FIRST FLOOR   | imperial       | metric        |
| Bedroom One   | 14'6" x 13'7"  | 4.42m x 4.15m |
| En-suite      | 6'4" x 6'3"    | 1.93m x 1.91m |
| Dressing      | 6'4" x 6'10"   | 1.93m x 2.10m |
| Bedroom Two   | 10'11" x 13'1" | 3.33m x 4.00m |
| Ensuite       | 7'7" x 4'11"   | 2.33m x 1.50m |
| Bathroom      | 6'4" x 7'1"    | 1.93m x 2.17m |
| Bedroom Three | 10'11" x 9'5"  | 3.33m x 2.89m |
| Bedroom Four  | 9'10" x 9'4"   | 3.02m x 2.85m |