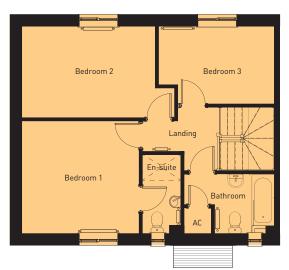

#### 5 Bedroom Semi-Detached / End Of Terrace Home

An impressive house design, the Yorke exudes stature. A long hallway leads to a stylish open-plan kitchen/diner with garden access via stunning French doors. At the front of the property there is a separate reception room. There is also a separate utility and cloakroom. On the first floor the family living room enjoys a light and airy space via a feature Juliet balcony. The principal bedroom includes en-suite facilities which also function as a family bathroom. Bedroom five completes this floor, which is also a perfect space for a home office. Located on the top floor is a second family bathroom and three further bedrooms with bedroom two having the benefit of an en-suite shower room. The property benefits from a garage, private driveway, and garden.

| Room Sizes                                                           |                                                                             | 1565 sqft                                                                                   |
|----------------------------------------------------------------------|-----------------------------------------------------------------------------|---------------------------------------------------------------------------------------------|
| GROUND FLOOR Kitchen/Diner Area Utility Reception Room Hall WC       | imperial 16'4" x 12'7" 6'7" x 6'10" 9'7" x 12'7" 19'5" x 3'1" 6'11" x 3'    | metric<br>5.00m x 3.85m<br>2.01m x 2.10m<br>2.93m x 3.85m<br>5.92m x 0.95m<br>2.12m x 0.92m |
| FIRST FLOOR Living Room Bedroom One Bathroom Bedroom Five            | imperial<br>15'2" x 12'7"<br>10'9" x 12'7"<br>6'2" x 6'10"<br>6'11" x 6'10" | metric<br>4.64m x 3.85m<br>3.29m x 3.85m<br>1.90m x 2.10m<br>2.12m x 2.10m                  |
| SECOND FLOOR Bedroom Two Ensuite Bedroom Three Bedroom Four Bathroom | imperial 11'2" x 12'10" 3'9" x 9'7" 10'7" x 12'10" 6'11" x 9'7" 6'2" x 6'8" | metric<br>3.42m x 3.93m<br>1.15m x 2.92m<br>3.23m x 3.93m<br>2.12m x 2.94m<br>1.90m x 2.05m |

**GROUND FLOOR** 

FIRST FLOOR

**SECOND FLOOR** 