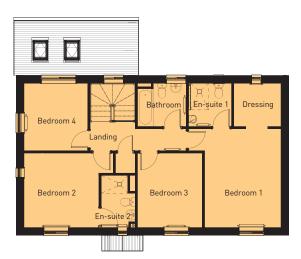

#### 5 Bedroom Detached / Semi-Detached Home

The Erddig is a home of quality and character, built with pride to offer a solid foundation for modern family life. As a five-bedroom house, this property provides families with more than ample space. The large open plan kitchen/diner is suited to relaxed family mealtimes or entertaining family and friends. A handy utility room adjoins the kitchen. The spacious living room with French doors opening out to the rear garden is the perfect place for relaxing, with a study and cloakroom completing the floor. On the first floor the principal bedroom can be found with its indulgent large walk-in dressing area leading to an en-suite shower room. The family bathroom and two further spacious double bedrooms complete this floor. On the second floor there are 2 further double bedrooms.

| Room Sizes                                                                           |                                                                                                       | 1614 sqft                                                                                                                     |
|--------------------------------------------------------------------------------------|-------------------------------------------------------------------------------------------------------|-------------------------------------------------------------------------------------------------------------------------------|
| GROUND FLOOR Living Room Study Kitchen Area Utility Dining Area Hall WC              | imperial 15'1" x 10'11" 6' x 10'11" 11'10" x 11'1" 4'11" x 6'8" 9'8" x 11'1" 9'2" x 6'8" 5'7" x 2'10" | metric<br>4.62m x 3.33m<br>1.83m x 3.33m<br>3.62m x 3.38m<br>1.50m x 2.05m<br>2.96m x 3.38m<br>2.80m x 2.05m<br>1.72m x 0.87m |
| FIRST FLOOR Bedroom One En-suite Dressing Bedroom Two En-suite Bathroom Bedroom Four | imperial 10'10" x 11'4" 3'10" x 10'4" 5'7" x 11'4" 11'5" x 10'10" 4'6" x 6'8" 5'6" x 7'8" 9'4" x 9'9" | metric<br>3.32m x 3.47m<br>1.19m x 3.15m<br>1.72m x 3.47m<br>3.50m x 3.31m<br>1.38m x 2.03m<br>1.69m x 2.35m<br>2.86m x 2.99m |
| SECOND FLOOR<br>Bedroom Three<br>Bedroom Five                                        | <i>imperial</i><br>11'9" x 10'11"<br>11'9" x 10'9"                                                    | <i>metric</i><br>3.60m x 3.33m<br>3.60m x 3.28m                                                                               |