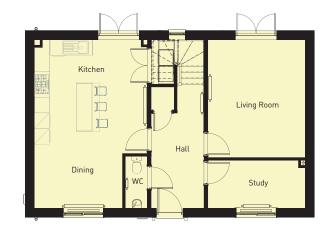

**The Esless**3 Bedroom Semi-Detached
Home

**The Hafod**2 Bedroom Detached Home

Rhostyllen

**The Meller**4 Bedroom End of Terrace and
4 Bedroom Detached Home

**The Meller Alt**4 Bedroom Detached Home

**The Webb**5 Bedroom Detached Home

The Yorke
5 Bedroom Semi-Detached /
End Of Terrace Home

**The Yale** 4 Bedroom Detached Home

The Hafod 2-bedroom detached home is the ideal first home. The ground floor features a kitchen, living room with French doors to the garden, downstairs cloakroom and built-in storage. On the first floor there is a family bathroom and 2 double bedrooms. The second bedroom includes a built-in storage cupboard. Outside the property benefits from a private garden and parking.

| Room Sizes   |               | 675 sqft      |  |  |
|--------------|---------------|---------------|--|--|
| GROUND FLOOR | imperial      | metric        |  |  |
| Living Room  | 10'2" x 16'   | 3.10m x 4.90m |  |  |
| Kitchen Area | 10'2" x 8'10" | 3.10m x 2.70m |  |  |
| Hall         | 10'2" x 3'1"  | 3.10m x 0.95m |  |  |
| WC           | 5'8" x 2'11"  | 1.74m x 0.90m |  |  |
| FIRST FLOOR  | imperial      | metric        |  |  |
| Bedroom One  | 12'2"" x 9'2" | 3.73m x 2.80m |  |  |
| Bedroom Two  | 8'2" x 12'6"  | 2.51m x 3.83m |  |  |
| Bathroom     | 7'2" x 6'6"   | 2.19m x 1.98m |  |  |
|              |               |               |  |  |