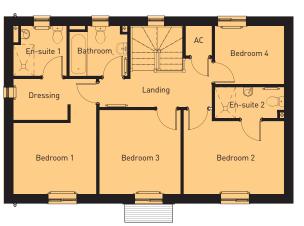

**The Esless**3 Bedroom Semi-Detached
Home

**The Hafod**2 Bedroom Detached Home

Rhostyllen

**The Meller**4 Bedroom End of Terrace and
4 Bedroom Detached Home

**The Meller Alt**4 Bedroom Detached Home

**The Webb**5 Bedroom Detached Home

The Yorke
5 Bedroom Semi-Detached /
End Of Terrace Home

**The Yale** 4 Bedroom Detached Home

The Hafod 2-bedroom detached home is the ideal first home. The ground floor features a kitchen, living room with French doors to the garden, downstairs cloakroom and built-in storage. On the first floor there is a family bathroom and 2 double bedrooms. The second bedroom includes a built-in storage cupboard. Outside the property benefits from a private garden and parking.

| Room Sizes   |               | 675 sqft      |  |  |
|--------------|---------------|---------------|--|--|
| GROUND FLOOR | imperial      | metric        |  |  |
| Living Room  | 10'2" x 16'   | 3.10m x 4.90m |  |  |
| Kitchen Area | 10'2" x 8'10" | 3.10m x 2.70m |  |  |
| Hall         | 10'2" x 3'1"  | 3.10m x 0.95m |  |  |
| WC           | 5'8" x 2'11"  | 1.74m x 0.90m |  |  |
| FIRST FLOOR  | imperial      | metric        |  |  |
| Bedroom One  | 12'2"" x 9'2" | 3.73m x 2.80m |  |  |
| Bedroom Two  | 8'2" x 12'6"  | 2.51m x 3.83m |  |  |
| Bathroom     | 7'2" x 6'6"   | 2.19m x 1.98m |  |  |
|              |               |               |  |  |