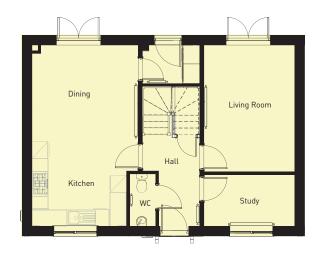

#### 5 Bedroom Detached / Semi-Detached Home

The Erddig is a home of quality and character, built with pride to offer a solid foundation for modern family life. As a five-bedroom house, this property provides families with more than ample space. The large open plan kitchen/diner is suited to relaxed family mealtimes or entertaining family and friends. A handy utility room adjoins the kitchen. The spacious living room with French doors opening out to the rear garden is the perfect place for relaxing, with a study and cloakroom completing the floor. On the first floor the principal bedroom can be found with its indulgent large walk-in dressing area leading to an en-suite shower room. The family bathroom and two further spacious double bedrooms complete this floor. On the second floor there are 2 further double bedrooms.

| Room Sizes                                                                           |                                                                                                       | 1614 sqft                                                                                                                     |
|--------------------------------------------------------------------------------------|-------------------------------------------------------------------------------------------------------|-------------------------------------------------------------------------------------------------------------------------------|
| GROUND FLOOR Living Room Study Kitchen Area Utility Dining Area Hall WC              | imperial 15'1" x 10'11" 6' x 10'11" 11'10" x 11'1" 4'11" x 6'8" 9'8" x 11'1" 9'2" x 6'8" 5'7" x 2'10" | metric<br>4.62m x 3.33m<br>1.83m x 3.33m<br>3.62m x 3.38m<br>1.50m x 2.05m<br>2.96m x 3.38m<br>2.80m x 2.05m<br>1.72m x 0.87m |
| FIRST FLOOR Bedroom One En-suite Dressing Bedroom Two En-suite Bathroom Bedroom Four | imperial 10'10" x 11'4" 3'10" x 10'4" 5'7" x 11'4" 11'5" x 10'10" 4'6" x 6'8" 5'6" x 7'8" 9'4" x 9'9" | metric<br>3.32m x 3.47m<br>1.19m x 3.15m<br>1.72m x 3.47m<br>3.50m x 3.31m<br>1.38m x 2.03m<br>1.69m x 2.35m<br>2.86m x 2.99m |
| SECOND FLOOR<br>Bedroom Three<br>Bedroom Five                                        | <i>imperial</i><br>11'9" x 10'11"<br>11'9" x 10'9"                                                    | <i>metric</i><br>3.60m x 3.33m<br>3.60m x 3.28m                                                                               |