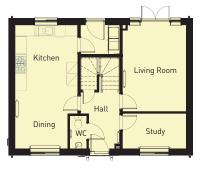

#### 3 Bedroom Semi-Detached Home

The Esless has two flexible living spaces, one of which opens straight out onto the garden. The Esless has been designed with easy living in mind, making it ideal for first-time buyers, young professionals and downsizers who want the tradition of a separate living room and the convenience of a downstairs cloakroom. On the first floor there is a family bathroom and three bedrooms. The principal bedroom features an en-suite shower room. There is also a private driveway and garden outside the property.

| Room Sizes                         |                                 | 1182 sqft                      |
|------------------------------------|---------------------------------|--------------------------------|
| <b>GROUND FLOOR</b><br>Living Room | <i>imperial</i><br>10'10" x 16' | <i>metric</i><br>3.30m x 4.88m |
| Kitchen Area                       | 7'9" x 9'10"<br>9'11" x 16'     | 2.38m x 3.00m                  |
| Dining Area<br>Hall                | 12'11" x 4'5"                   | 3.03m x 4.88m<br>3.95m x 1.35m |
| WC                                 | 6' x 4'5"                       | 1.85m x 1.35m                  |
| FIRST FLOOR                        | imperial                        | metric                         |
| Bedroom One                        | 11'6" x 11'11"                  | 3.51m x 3.65m                  |
| En-suite                           | 8' x 3'10"                      | 2.45m x 1.18m                  |
| Bedroom Two                        | 9'4" x 15'7"                    | 2.85m x 4.76m                  |
| Bathroom                           | 6' x 9'2"                       | 1.85m x 2.81m                  |
| Bedroom Three                      | 7'11" x 11'10"                  | 2.42m x 3.61m                  |