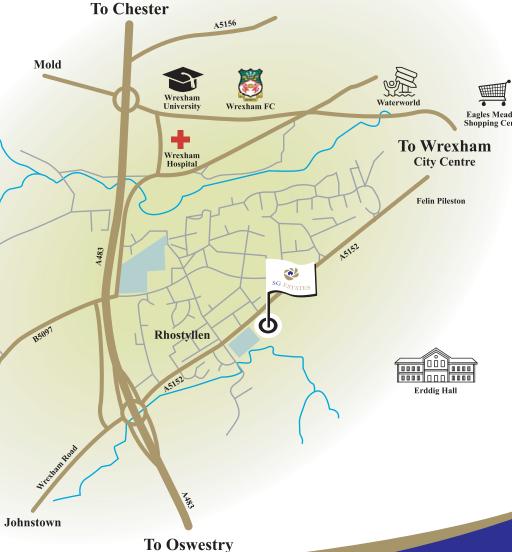

Manor Gardens is situated in a delightful countryside setting on the edge of Erddig National Trust Parkland in the village of Rhostyllen.

Rhostyllen is a thriving village in the community of Esclusham, just South of Wrexham. It features a renowned quaint church named Holy Trinity, a number of popular public houses and a village hall with recreational areas suitable for all ages.

Erddig National Trust Parkland centres around Erddig Hall, a Grade-I listed house just minutes away from the development. Standing 2 miles (3.2 km) south of Wrexham city centre, Erddig Hall was built during the 17th and 18th centuries on a 1,900 acre estate, which includes a 1,200-acre landscaped pleasure park and the earthworks of a Norman motte-and-bailey castle. A footpath from Manor Gardens will pass through open fields and ancient woodlands onto land adjoining the Erddig estate.