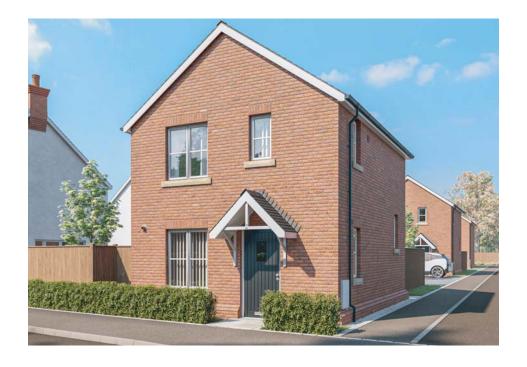

The Yorke
5 Bedroom Semi-Detached /
End Of Terrace Home

**The Yale** 4 Bedroom Detached Home

The Hafod 2-bedroom detached home is the ideal first home. The ground floor features a kitchen, living room with French doors to the garden, downstairs cloakroom and built-in storage. On the first floor there is a family bathroom and 2 double bedrooms. The second bedroom includes a built-in storage cupboard. Outside the property benefits from a private garden and parking.

| Room Sizes   |               | 675 sqft      |  |  |
|--------------|---------------|---------------|--|--|
| GROUND FLOOR | imperial      | metric        |  |  |
| Living Room  | 10'2" x 16'   | 3.10m x 4.90m |  |  |
| Kitchen Area | 10'2" x 8'10" | 3.10m x 2.70m |  |  |
| Hall         | 10'2" x 3'1"  | 3.10m x 0.95m |  |  |
| WC           | 5'8" x 2'11"  | 1.74m x 0.90m |  |  |
| FIRST FLOOR  | imperial      | metric        |  |  |
| Bedroom One  | 12'2"" x 9'2" | 3.73m x 2.80m |  |  |
| Bedroom Two  | 8'2" x 12'6"  | 2.51m x 3.83m |  |  |
| Bathroom     | 7'2" x 6'6"   | 2.19m x 1.98m |  |  |
|              |               |               |  |  |