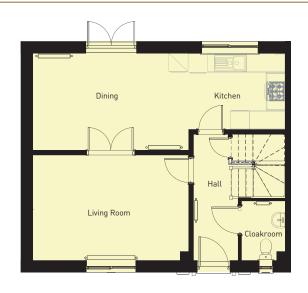

#### 3 Bedroom Semi-Detached Home

The Esless has two flexible living spaces, one of which opens straight out onto the garden. The Esless has been designed with easy living in mind, making it ideal for first-time buyers, young professionals and downsizers who want the tradition of a separate living room and the convenience of a downstairs cloakroom. On the first floor there is a family bathroom and three bedrooms. The principal bedroom features an en-suite shower room. There is also a private driveway and garden outside the property.

| Room Sizes                         |                                 | 1182 sqft                      |
|------------------------------------|---------------------------------|--------------------------------|
| <b>GROUND FLOOR</b><br>Living Room | <i>imperial</i><br>10'10" x 16' | <i>metric</i><br>3.30m x 4.88m |
| Kitchen Area                       | 7'9" x 9'10"<br>9'11" x 16'     | 2.38m x 3.00m                  |
| Dining Area<br>Hall                | 12'11" x 4'5"                   | 3.03m x 4.88m<br>3.95m x 1.35m |
| WC                                 | 6' x 4'5"                       | 1.85m x 1.35m                  |
| FIRST FLOOR                        | imperial                        | metric                         |
| Bedroom One                        | 11'6" x 11'11"                  | 3.51m x 3.65m                  |
| En-suite                           | 8' x 3'10"                      | 2.45m x 1.18m                  |
| Bedroom Two                        | 9'4" x 15'7"                    | 2.85m x 4.76m                  |
| Bathroom                           | 6' x 9'2"                       | 1.85m x 2.81m                  |
| Bedroom Three                      | 7'11" x 11'10"                  | 2.42m x 3.61m                  |