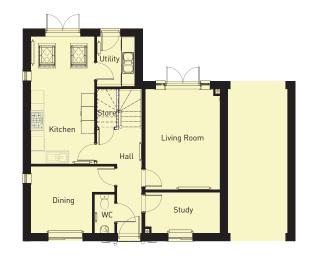

#### 5 Bedroom Detached / Semi-Detached Home

The Erddig is a home of quality and character, built with pride to offer a solid foundation for modern family life. As a five-bedroom house, this property provides families with more than ample space. The large open plan kitchen/diner is suited to relaxed family mealtimes or entertaining family and friends. A handy utility room adjoins the kitchen. The spacious living room with French doors opening out to the rear garden is the perfect place for relaxing, with a study and cloakroom completing the floor. On the first floor the principal bedroom can be found with its indulgent large walk-in dressing area leading to an en-suite shower room. The family bathroom and two further spacious double bedrooms complete this floor. On the second floor there are 2 further double bedrooms.

| Room Sizes                                                                           |                                                                                                       | 1614 sqft                                                                                                                     |
|--------------------------------------------------------------------------------------|-------------------------------------------------------------------------------------------------------|-------------------------------------------------------------------------------------------------------------------------------|
| GROUND FLOOR Living Room Study Kitchen Area Utility Dining Area Hall WC              | imperial 15'1" x 10'11" 6' x 10'11" 11'10" x 11'1" 4'11" x 6'8" 9'8" x 11'1" 9'2" x 6'8" 5'7" x 2'10" | metric<br>4.62m x 3.33m<br>1.83m x 3.33m<br>3.62m x 3.38m<br>1.50m x 2.05m<br>2.96m x 3.38m<br>2.80m x 2.05m<br>1.72m x 0.87m |
| FIRST FLOOR Bedroom One En-suite Dressing Bedroom Two En-suite Bathroom Bedroom Four | imperial 10'10" x 11'4" 3'10" x 10'4" 5'7" x 11'4" 11'5" x 10'10" 4'6" x 6'8" 5'6" x 7'8" 9'4" x 9'9" | metric<br>3.32m x 3.47m<br>1.19m x 3.15m<br>1.72m x 3.47m<br>3.50m x 3.31m<br>1.38m x 2.03m<br>1.69m x 2.35m<br>2.86m x 2.99m |
| SECOND FLOOR<br>Bedroom Three<br>Bedroom Five                                        | <i>imperial</i><br>11'9" x 10'11"<br>11'9" x 10'9"                                                    | <i>metric</i><br>3.60m x 3.33m<br>3.60m x 3.28m                                                                               |