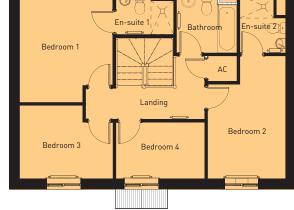

#### 4 Bedroom Detached / Link Detached Home

The Edisbury is a unique versatile family home, with the detached version featuring an undercover area leading to a detached garage. The link detached style also has the benefit of a garage. Its double fronted exterior is classic and well proportioned. The living room and kitchen/dining area both have French doors which provide direct access to the rear garden. The downstairs also features a separate dining room, study, cloakroom, and utility room. The first floor is exceptionally spacious with four generously sized bedrooms arranged around a turned staircase, with the principal bedroom having a walk-in dressing room and en-suite shower room. The second bedroom also has an en-suite shower room with the other two bedrooms sharing the family bathroom.

| Room Sizes    |                | 1519 sqft     |
|---------------|----------------|---------------|
| GROUND FLOOR  | imperial       | metric        |
| Living Room   | 14'10" x 11'   | 4.52m x 3.36m |
| Study         | 6' x 11'       | 1.83m x 3.36m |
| Kitchen Area  | 18'8" x 9'4"   | 5.70m x 2.85m |
| Utility       | 7' x 5'7"      | 2.15m x 1.70m |
| Dining Area   | 9'10" x 12'4"  | 3.00m x 3.76m |
| Hall          | 16'4" x 6'7"   | 5.00m x 2.01m |
| WC            | 5'8" x 2'10"   | 1.73m x 0.88m |
| FIRST FLOOR   | imperial       | metric        |
| Bedroom One   | 14'6" x 13'7"  | 4.42m x 4.15m |
| En-suite      | 6'4" x 6'3"    | 1.93m x 1.91m |
| Dressing      | 6'4" x 6'10"   | 1.93m x 2.10m |
| Bedroom Two   | 10'11" x 13'1" | 3.33m x 4.00m |
| Ensuite       | 7'7" x 4'11"   | 2.33m x 1.50m |
| Bathroom      | 6'4" x 7'1"    | 1.93m x 2.17m |
| Bedroom Three | 10'11" x 9'5"  | 3.33m x 2.89m |
| Bedroom Four  | 9'10" x 9'4"   | 3.02m x 2.85m |