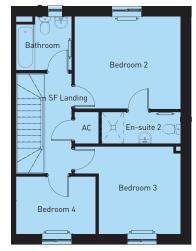

#### 5 Bedroom Detached / Semi-Detached Home

The Erddig is a home of quality and character, built with pride to offer a solid foundation for modern family life. As a five-bedroom house, this property provides families with more than ample space. The large open plan kitchen/diner is suited to relaxed family mealtimes or entertaining family and friends. A handy utility room adjoins the kitchen. The spacious living room with French doors opening out to the rear garden is the perfect place for relaxing, with a study and cloakroom completing the floor. On the first floor the principal bedroom can be found with its indulgent large walk-in dressing area leading to an en-suite shower room. The family bathroom and two further spacious double bedrooms complete this floor. On the second floor there are 2 further double bedrooms.

| Room Sizes                                                                           |                                                                                                       | 1614 sqft                                                                                                                     |
|--------------------------------------------------------------------------------------|-------------------------------------------------------------------------------------------------------|-------------------------------------------------------------------------------------------------------------------------------|
| GROUND FLOOR Living Room Study Kitchen Area Utility Dining Area Hall WC              | imperial 15'1" x 10'11" 6' x 10'11" 11'10" x 11'1" 4'11" x 6'8" 9'8" x 11'1" 9'2" x 6'8" 5'7" x 2'10" | metric<br>4.62m x 3.33m<br>1.83m x 3.33m<br>3.62m x 3.38m<br>1.50m x 2.05m<br>2.96m x 3.38m<br>2.80m x 2.05m<br>1.72m x 0.87m |
| FIRST FLOOR Bedroom One En-suite Dressing Bedroom Two En-suite Bathroom Bedroom Four | imperial 10'10" x 11'4" 3'10" x 10'4" 5'7" x 11'4" 11'5" x 10'10" 4'6" x 6'8" 5'6" x 7'8" 9'4" x 9'9" | metric<br>3.32m x 3.47m<br>1.19m x 3.15m<br>1.72m x 3.47m<br>3.50m x 3.31m<br>1.38m x 2.03m<br>1.69m x 2.35m<br>2.86m x 2.99m |
| SECOND FLOOR<br>Bedroom Three<br>Bedroom Five                                        | <i>imperial</i><br>11'9" x 10'11"<br>11'9" x 10'9"                                                    | <i>metric</i><br>3.60m x 3.33m<br>3.60m x 3.28m                                                                               |

**GROUND FLOOR** 

**FIRST FLOOR** 

**SECOND FLOOR** 

| Charles Color Constitution to the Author                                    | Erddig                                | Yorke                                         | Edisbury                  | Webb                      | Yale                      | Meller                    | Meller Alt                | Clywedog                       | Esless                 | Hafod             |
|-----------------------------------------------------------------------------|---------------------------------------|-----------------------------------------------|---------------------------|---------------------------|---------------------------|---------------------------|---------------------------|--------------------------------|------------------------|-------------------|
| Standard Sales Specification (Upgrades Available)                           | 5 Bed + Study Detached /Semi-Detached | 5 Bed + Study<br>Semi-Detached/End Of Terrace | 4 Bed + Study<br>Detached | 5 Bed + Study<br>Detached | 4 Bed + Study<br>Semi Detached | 3 Bed<br>Semi Detached | 2 Bed<br>Detached |
|                                                                             | Detached / Jehn Detached              | Jenn-Detachequina or remace                   | Detaction                 | Detactica                 | Detached                  | Detached                  | Detached                  | Jenn Betaer.es                 | Jenn Detaches          | Detachea          |
| KITCHEN                                                                     |                                       |                                               |                           |                           |                           |                           |                           |                                |                        |                   |
| Modern quality fitted kitchen with choice of finish                         | х                                     | х                                             | Х                         | х                         | х                         | х                         | Х                         | х                              | х                      | х                 |
| Granite / Stone worktops (choice from range)                                | Х                                     | х                                             | Х                         |                           |                           |                           |                           |                                |                        |                   |
| Laminate worktops (choice from range)                                       | Х                                     | Х                                             | Х                         | Х                         | Х                         | Х                         | Х                         | х                              | Х                      | Х                 |
| Built in Hotpoint single electric oven                                      |                                       |                                               |                           |                           |                           |                           |                           | х                              | Х                      | Х                 |
| Built in Hotpoint double oven                                               | Х                                     | Х                                             | Х                         | х                         | Х                         | Х                         | Х                         |                                |                        |                   |
| Hotpoint 4 ring gas hob & canopy style cooker hood in stainless steel       |                                       |                                               |                           |                           |                           |                           |                           | х                              | х                      | Х                 |
| Hotpoint 5 ring gas hob & canopy style cooker hood in stainless steel       | X                                     | X                                             | X                         | X                         | X                         | X                         | X                         |                                |                        |                   |
| Integrated fridge freezer                                                   | X                                     | X                                             | Х                         | X                         | x                         | X                         | X                         | х                              | Х                      | Х                 |
| Integrated dishwasher                                                       | X                                     | X                                             | Х                         | X                         | x                         | X                         | X                         |                                |                        |                   |
| Soft close kitchen cupboard doors                                           | X                                     | X                                             | х                         | X                         | x                         | X                         | X                         | X                              | X                      | X                 |
| Space and plumbing for washing machine                                      | X                                     | X                                             | X                         | X                         | x                         | Х                         | x                         | x                              | X                      | Х                 |
| Stainless steel 1 1/2 bowl inset sink with chrome taps Floor tiling         | x                                     | x<br>x                                        | X                         | х                         | х                         | Х                         | х                         | x                              | х                      | Х                 |
| BATHROOM AND EN-SUITE                                                       | Х                                     | Х                                             | Х                         | <u></u>                   |                           |                           |                           |                                |                        |                   |
| Contemporary white bathroom suites with chrome taps                         | v                                     | Х                                             | X                         | v                         | X                         | X                         | x                         | v                              | x                      | Х                 |
| Thermostatically controlled shower, low profile shower tray & enclosure     | x<br>x                                | x<br>x                                        | X<br>X                    | X<br>X                    | X                         | x<br>x                    | X<br>X                    | X<br>X                         | X<br>X                 | X<br>X            |
| Fully tiled shower enclosure (from standard range of tiles)                 | X                                     | X<br>X                                        | X<br>Y                    | X<br>Y                    | X                         | X<br>X                    | X<br>Y                    | X                              | X<br>Y                 | X<br>Y            |
| Half-height ceramic tiling to bathroom (from standard range)                | X                                     | x<br>x                                        | X<br>X                    | x<br>x                    | X                         | x<br>x                    | X<br>X                    | X                              | X<br>X                 | X<br>X            |
| Ceramic tiled splash-back Ensuite & WC Basin (from standard range of tiles) | X                                     | X<br>X                                        | X                         | x<br>x                    | X                         | X<br>X                    | X                         | X                              | X                      | X                 |
| Floor tiling                                                                | X                                     | X                                             | X                         | ^                         | ^                         | ^                         | ^                         | ^                              | ^                      | ^                 |
| Chrome towel rail to bathroom Only                                          | X                                     | X                                             | X                         | x                         | x                         | x                         | x                         |                                |                        |                   |
| LED downlights                                                              | X                                     | ×                                             | ×                         | ×                         | ×                         | ×                         | ×                         | x                              | x                      | x                 |
| GENERAL                                                                     |                                       |                                               |                           |                           |                           |                           |                           |                                |                        |                   |
| White painted interior doors with chrome furniture                          | х                                     | х                                             | Х                         | х                         | х                         | х                         | х                         | х                              | х                      | Х                 |
| Downstairs cloakroom                                                        | x                                     | x                                             | x                         | x                         | x                         | x                         | x                         | x                              | x                      | X                 |
| Almond white emulsion to walls. White gloss paint to internal woodwork      | x                                     | x                                             | X                         | x                         | X                         | X                         | X                         | x                              | X                      | X                 |
| Skimmed Plaster ceilings to all rooms                                       | x                                     | x                                             | x                         | x                         | x                         | x                         | x                         | x                              | x                      | x                 |
| Low Maintenance uPVC double glazed windows throughout                       | X                                     | x                                             | X                         | х                         | X                         | x                         | X                         | X                              | X                      | X                 |
| Electric point and light to garage (where applicable)                       | x                                     | x                                             | х                         | х                         | x                         | x                         | х                         |                                |                        |                   |
| High-security insulated front and rear doors                                | x                                     | x                                             | х                         | х                         | x                         | x                         | х                         | x                              | х                      | x                 |
| Landscaped front lawn/garden. Rear gardens to be soiled and rotovated       | х                                     | x                                             | х                         | х                         | x                         | x                         | x                         | х                              | х                      | x                 |
| BT "Fibre to The Premises" provided                                         | х                                     | x                                             | х                         | х                         | x                         | x                         | x                         | х                              | х                      | x                 |
| ELECTRICAL                                                                  |                                       |                                               |                           |                           |                           |                           |                           |                                |                        |                   |
| TV point to lounge and family room/area (where applicable) ready for Sky Q  | х                                     | х                                             | х                         | х                         | х                         | х                         | х                         | х                              | х                      | х                 |
| Recessed spotlights to kitchen area, bathroom and en-suite                  | x                                     | х                                             | х                         | х                         | х                         | х                         | х                         | х                              | х                      | x                 |
| White sockets and switches to all areas                                     | X                                     | x                                             | х                         | х                         | х                         | x                         | х                         | х                              | х                      | х                 |
| Telephone point to lounge, hall and master bedroom                          | х                                     | х                                             | х                         | х                         | x                         | x                         | х                         | х                              | х                      | x                 |
| Shaver socket to en-suite                                                   | х                                     | х                                             | х                         | х                         | x                         | x                         | х                         | х                              | х                      | х                 |
| External light to front                                                     | X                                     | x                                             | Х                         | х                         | X                         | x                         | х                         | х                              | Х                      | х                 |
| External light to rear                                                      | х                                     | х                                             | Х                         | х                         | х                         | Х                         | х                         | х                              | Х                      | х                 |
| ENERGY SAVING FEATURES                                                      |                                       |                                               |                           |                           |                           |                           |                           |                                |                        |                   |
| Double glazed PVCu sealed units with adjustable ventilators to windows      | x                                     | х                                             | х                         | х                         | х                         | х                         | х                         | х                              | х                      | х                 |
| Highly insulated ground floors, cavity walls and roof voids                 | x                                     | х                                             | х                         | х                         | х                         | х                         | х                         | х                              | х                      | х                 |
| High efficiency gas central heating                                         | х                                     | Х                                             | Х                         | х                         | х                         | Х                         | х                         | х                              | Х                      | Х                 |
| SAFETY AND SECURITY                                                         |                                       |                                               |                           |                           |                           |                           |                           |                                |                        |                   |
| High security French doors with lockable handles to windows                 | X                                     | х                                             | Х                         | Х                         | X                         | х                         | Х                         | х                              | Х                      | Х                 |
| Interconnected smoke detectors                                              | Х                                     | х                                             | Х                         | х                         | Х                         | Х                         | Х                         | х                              | Х                      | Х                 |
| Fire sprinkler system                                                       | Х                                     | Х                                             | Х                         | х                         | Х                         | Х                         | Х                         | х                              | Х                      | Х                 |
| 6ft High fencing to rear gardens                                            | Х                                     | Х                                             | Х                         | Х                         | Х                         | Х                         | Х                         | х                              | Х                      | х                 |
| Customer care (2 years)                                                     | Х                                     | Х                                             | Х                         | Х                         | Х                         | Х                         | Х                         | х                              | Х                      | Х                 |
| Peace of mind with 10 year NHBC warranty                                    | Х                                     | Х                                             | Х                         | Х                         | Х                         | х                         | Х                         | х                              | Х                      | Х                 |
|                                                                             |                                       |                                               |                           |                           |                           |                           |                           |                                |                        |                   |