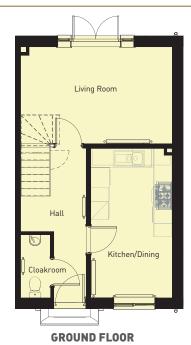

#### 4 Bedroom Terrace Home

Discover the benefits of flexible three-storey living in your new Clywedog home. Enjoy family mealtimes and entertaining in the open-plan kitchen/dining area and unwind in the private lounge. The ground floor also features a cloakroom. Upstairs to the first floor there are two double bedrooms, the larger having the benefit of an en-suite shower room. A single bedroom/home office and family bathroom complete the first floor. On the second floor, retreat to the spacious master suite bedroom which includes a large, en-suite shower room. The property also benefits from a private garden and parking.

| Room Sizes                                                           |                                                                                | 1172 sqft                                                                                   |
|----------------------------------------------------------------------|--------------------------------------------------------------------------------|---------------------------------------------------------------------------------------------|
| GROUND FLOOR Living Room Kitchen Area Dining Area Hall WC            | imperial<br>10'2" x 16'<br>10'2" x 8'10"<br>Inc<br>15'9" x 3'5"<br>6'7" x 3'1" | metric<br>3.11m x 4.86m<br>4.80m x 2.61m<br>Inc<br>4.80m x 1.05m<br>2.01m x 0.95m           |
| FIRST FLOOR Bedroom Two En-suite Bathroom Bedroom Three Bedroom Four | imperial 11'6" x 8'6" 3'10" x 8'6" 6'8" x 6'10" 10'2 x 8'6" 7'4" x 6'10"       | metric<br>3.51m x 2.61m<br>1.18m x 2.61m<br>2.04m x 2.10m<br>3.11m x 2.61m<br>2.25m x 2.10m |
| SECOND FLOOR Master Bedroom En-Suite Store                           | imperial<br>16'4" x 15'11"<br>8'3" x 8'1"<br>3'5" x 7'4"                       | <i>metric</i><br>5.00m x 4.86m<br>2.52m x 2.48m<br>1.05m x 2.25m                            |