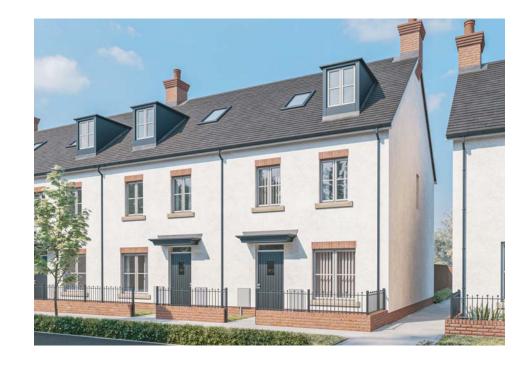

#### 5 Bedroom Semi-Detached / End Of Terrace Home

An impressive house design, the Yorke exudes stature. A long hallway leads to a stylish open-plan kitchen/diner with garden access via stunning French doors. At the front of the property there is a separate reception room. There is also a separate utility and cloakroom. On the first floor the family living room enjoys a light and airy space via a feature Juliet balcony. The principal bedroom includes en-suite facilities which also function as a family bathroom. Bedroom five completes this floor, which is also a perfect space for a home office. Located on the top floor is a second family bathroom and three further bedrooms with bedroom two having the benefit of an en-suite shower room. The property benefits from a garage, private driveway, and garden.