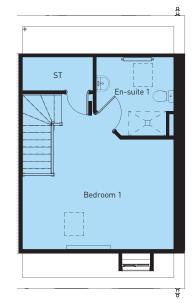

#### 5 Bedroom Detached / Semi-Detached Home

The Erddig is a home of quality and character, built with pride to offer a solid foundation for modern family life. As a five-bedroom house, this property provides families with more than ample space. The large open plan kitchen/diner is suited to relaxed family mealtimes or entertaining family and friends. A handy utility room adjoins the kitchen. The spacious living room with French doors opening out to the rear garden is the perfect place for relaxing, with a study and cloakroom completing the floor. On the first floor the principal bedroom can be found with its indulgent large walk-in dressing area leading to an en-suite shower room. The family bathroom and two further spacious double bedrooms complete this floor. On the second floor there are 2 further double bedrooms.

| Room Sizes                                                                           |                                                                                                       | 1614 sqft                                                                                                                     |
|--------------------------------------------------------------------------------------|-------------------------------------------------------------------------------------------------------|-------------------------------------------------------------------------------------------------------------------------------|
| GROUND FLOOR Living Room Study Kitchen Area Utility Dining Area Hall WC              | imperial 15'1" x 10'11" 6' x 10'11" 11'10" x 11'1" 4'11" x 6'8" 9'8" x 11'1" 9'2" x 6'8" 5'7" x 2'10" | metric<br>4.62m x 3.33m<br>1.83m x 3.33m<br>3.62m x 3.38m<br>1.50m x 2.05m<br>2.96m x 3.38m<br>2.80m x 2.05m<br>1.72m x 0.87m |
| FIRST FLOOR Bedroom One En-suite Dressing Bedroom Two En-suite Bathroom Bedroom Four | imperial 10'10" x 11'4" 3'10" x 10'4" 5'7" x 11'4" 11'5" x 10'10" 4'6" x 6'8" 5'6" x 7'8" 9'4" x 9'9" | metric<br>3.32m x 3.47m<br>1.19m x 3.15m<br>1.72m x 3.47m<br>3.50m x 3.31m<br>1.38m x 2.03m<br>1.69m x 2.35m<br>2.86m x 2.99m |
| SECOND FLOOR<br>Bedroom Three<br>Bedroom Five                                        | <i>imperial</i><br>11'9" x 10'11"<br>11'9" x 10'9"                                                    | <i>metric</i><br>3.60m x 3.33m<br>3.60m x 3.28m                                                                               |