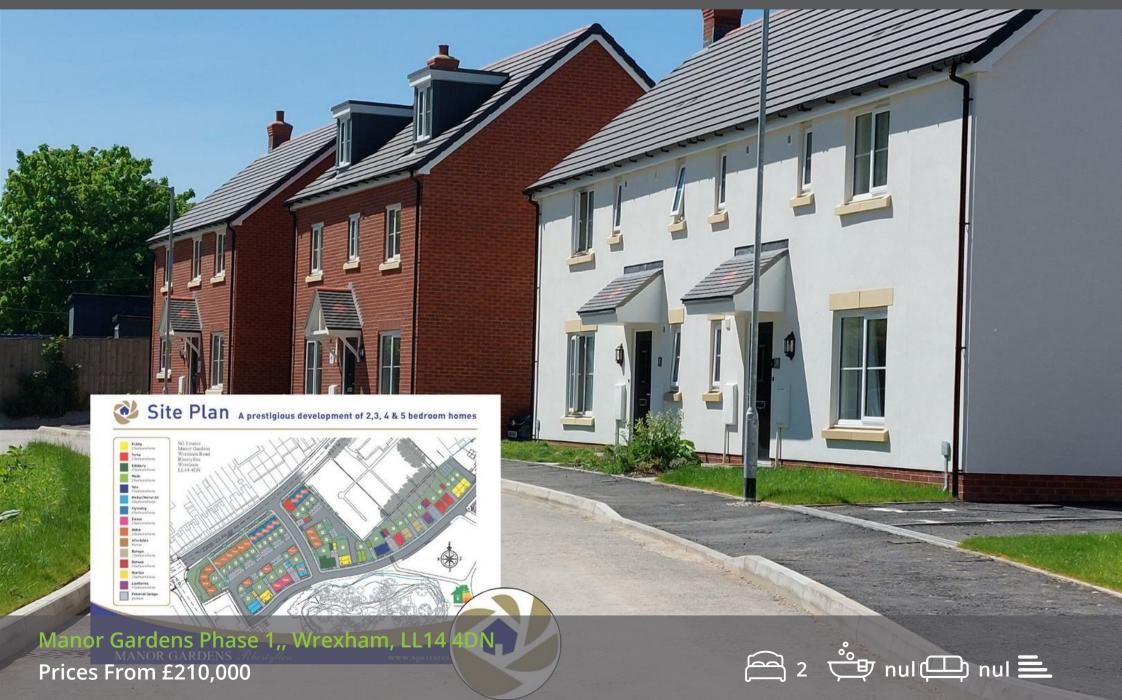

# Manor Gardens Phase 1, Wrexham Road, Rhostyllen,

\*\*HELP TO BUY WALES & INCENTIVES AVAILABLE\*\*

\*\*SHOW HOME OPEN ALL WEEK\*\*

Manor Gardens – An exciting development of 223 two-to-four-bedroom homes designed to appeal to today's aspiring purchaser.

# Manor Gardens - Phase 1 Henllan

Berwyn Llanferres

Derwen

Webb

Yorke

Directions

\* DISCLAIMER