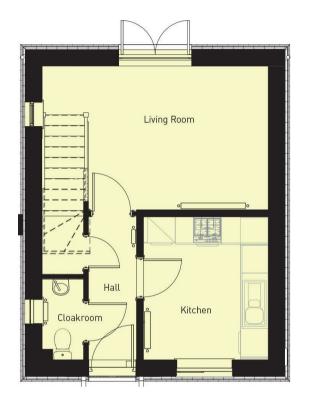

arthworks of a Norman motte-and-bailey castle. A footpath from Manor Gardens will pass through open fields and ancient woodlands onto land adjoining the Erddig estate.

The nearby city of Wrexham has lots to offer with its rich history and culture, with shops, leisure facilities and restaurants to suit all tastes. The area also encompasses a university and a wide choice of schools including a multi-faith school teaching in both English and Welsh languages.

Located on the edge of picturesque countryside yet only minutes away from all the local amenities, Manor Gardens is an amazing location that will meet the needs of today's aspiring purchaser.

### Henllan

# Berwyn





















Meller

Derwen

Yale

Webb

Edisbury

Yorke

Erddig

Directions

\* DISCLAIMER







### Floor Plan





#### Area Map



**Energy Efficiency Graph** 

## Viewing

Please contact our SG Estates Ltd Office on 01978 263169 if you wish to arrange a viewing appointment for this property or require further information.

These particulars, whilst believed to be accurate are set out as a general outline only for guidance and do not constitute any part of an offer or contract. Intending purchasers should not rely on them as statements of representation of fact, but must satisfy themselves by inspection or otherwise as to their accuracy. No person in this firms employment has the authority to make or give any representation or warranty in respect of the property.