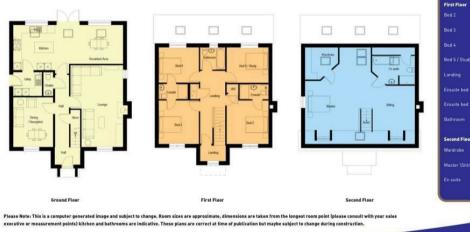

A large and spacious 5 bedroom home ideal for families with a single garage and garden.

This prestigious five bedroom detached home offers luxurious and flexible accommodation over three floors.

Consisting of an entrance hall leading to the separate living room and dining room and further onto the open plan kitchen/dining room with French doors leading to the rear garden, plus a handy utility room and cloakroom.

The first floor is home to the guest bedroom with the benefit of en-suite facilities, across the hallway are two further bedrooms sharing the Jack and Jill en-suite, whilst the family bathroom serves the remaining fifth bedroom.

The door off the first floor landing leads to the signature master suite, this stunning area really does finish off this exquisite home, with a sitting area to one side and bedroom area to the other, it is completed with a walk in wardrobe and superb en-suite bathroom with separate shower.