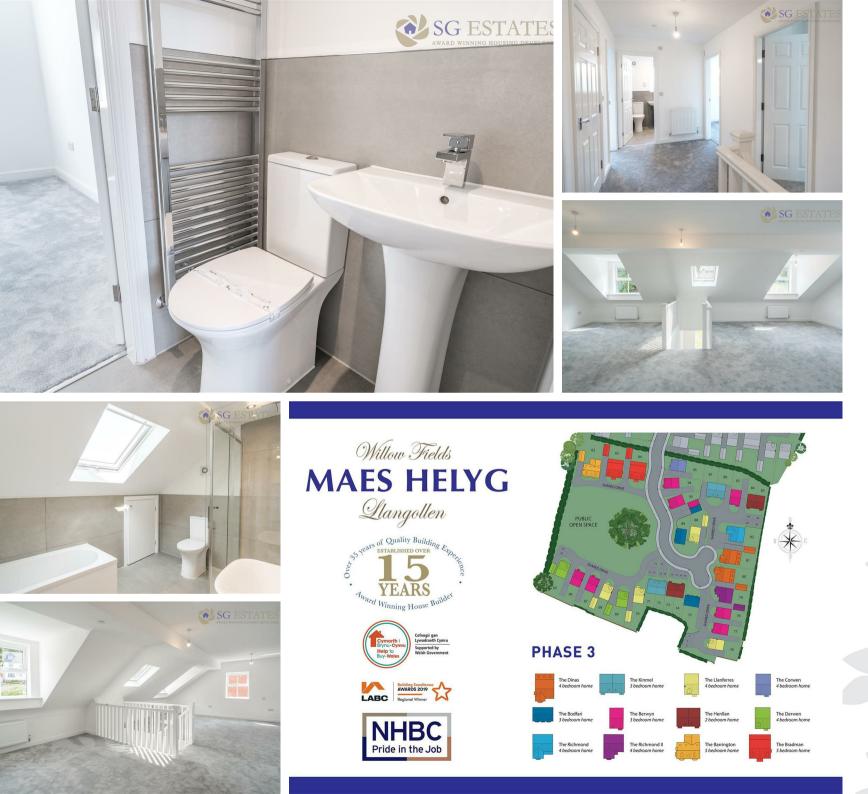

The first floor is home to the guest bedroom with the benefit of en-suite facilities, across the hallway are two further bedrooms sharing the Jack and Jill en-suite, whilst the family bathroom serves the remaining fifth bedroom.

The door off the first floor landing leads to the signature master suite, this stunning area really does finish off this exquisite home, with a sitting area to one side and bedroom area to the other, it is completed with a walk in wardrobe and superb en-suite bathroom with separate shower.