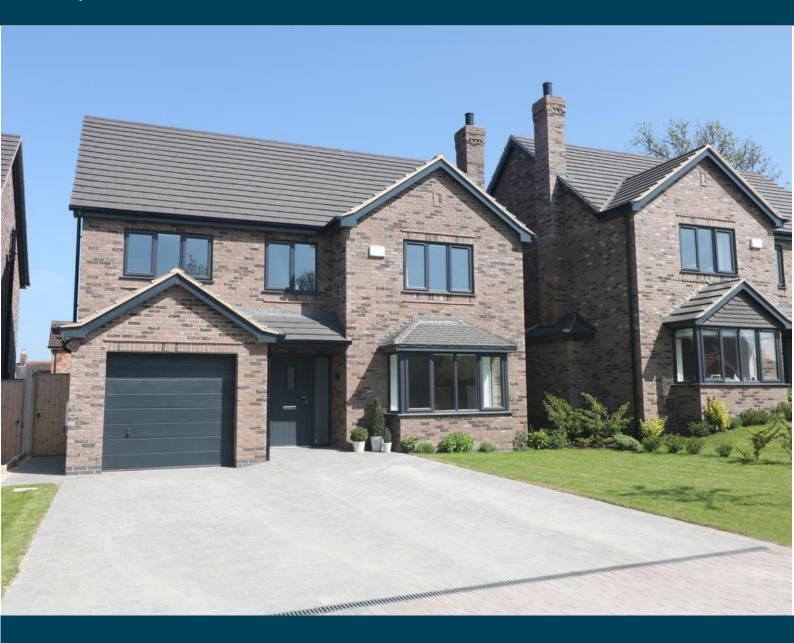

Plot 7, The Duchess, Fairways, Station Road, Tetney

£399,950

PLOT 7, THE DUCHESS - A FIVE BEDROOM DETACHED HOUSE WITH GARAGE.

**Key Features** 

- Detached Family Home
- Choice of High Quality Kitchens
- Choice of Ceramic Tiles
- High Quality Finish

- Many Security Features as Standard
- 10 Year LABC Guarantee
- EPC rating B
- Tenure: Freehold

**Yorkshire and Trent 2023 Winner** 

"WHEN YOU'RE READY FOR SOMETHING SPECIAL"

TAKE A LOOK AT WHAT LOCALLY RENOWNED BUILDERS KEIGAR HOMES HAVE TO OFFER YOU...