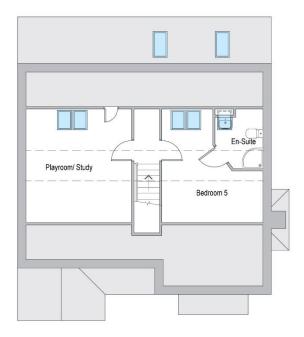

Second Floor Accommodation

Bedroom Five 4.1m x 4.4m (13.4ft x 14.4ft)

En-suite

Playroom/Study 3.9m x 4.4m (12.9ft x 14.4ft)