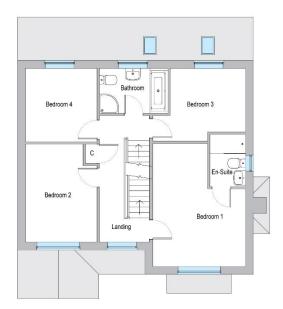

First Floor Accommodation

Bedroom One 3.9m x 5.2m (12.7ft x 16.9ft)

**En-Suite** 

Bedroom Two 3m x 4.1m (9.9ft x 13.4ft)

Bedroom Three 3.1m x 2.8m (10.3ft x 9.11ft)

Bedroom Four 3m x 3m (9.9ft x 10ft)

Bathroom