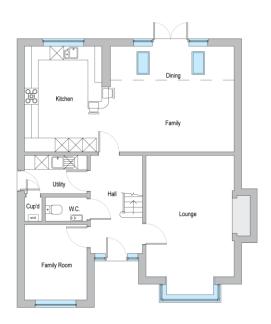

Entrance

Lounge 3.9m x 5.3m (12.7ft x 17.4ft)

Family/Dining Area 5.4m x 4.6m (17.7ft x 15.1ft)

Kitchen Area 3.4m x 4.6m (11.1ft x 15.1ft)

**Utility Room** 

Cloakroom WC

Family Room 2.5m x 3.3m (8.11ft x 10.9ft)