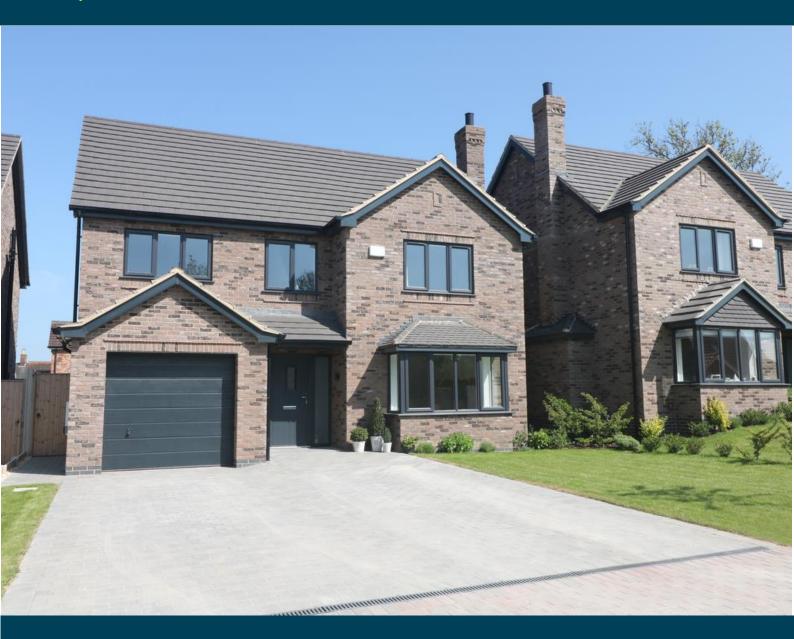

Plot 8, The Duchess, Fairways, Station Road, Tetney

£399,950

PLOT 8, THE DUCHESS - A FIVE BEDROOM DETACHED HOUSE WITH GARAGE.

**Key Features** 

- Detached Family Home
- Choice of High Quality Kitchens
- Choice of Ceramic Tiles
- High Quality Finish

- Many Security Features as Standard
- 10 Year LABC Guarantee
- EPC rating B
- Tenure: Freehold

**Yorkshire and Trent 2023 Winner** 

"WHEN YOU'RE READY FOR SOMETHING SPECIAL"

TAKE A LOOK AT WHAT LOCALLY RENOWNED BUILDERS KEIGAR HOMES HAVE TO OFFER YOU...