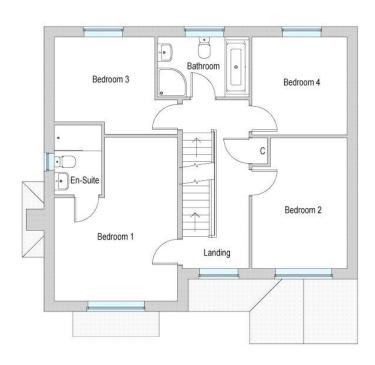

Family Area 3.4m x 3.7m (11.1ft x 12.1ft)

**Utility Room** 

Cloakroom

Landing

Bedroom One 3.9m x 5.2m (12.7ft x 16.9ft)

**En-Suite** 

Bedroom Two 3m x 4.1m (9.9ft x 13.4ft)

## Bedroom Three 3.1m x 2.8m (10.3ft x 9.11ft)

Bedroom Four 3m x 3m (9.9ft x 10ft)

Family Bathroom

Second Floor Landing

Bedroom Five 4.1m x 4.4m (13.4ft x 14.4ft)

En-Suite 3.9m x 4.4m (12.9ft x 14.4ft)

Playroom/Study