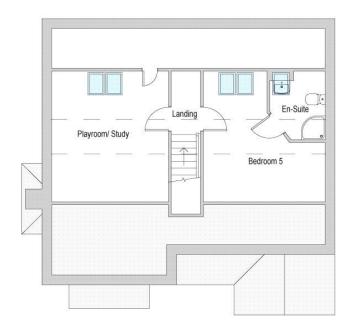

## Bedroom Three 3.1m x 2.8m (10.3ft x 9.11ft)

Bedroom Four 3m x 3m (9.9ft x 10ft)

Family Bathroom

Second Floor Landing

Bedroom Five 4.1m x 4.4m (13.4ft x 14.4ft)

En-Suite 3.9m x 4.4m (12.9ft x 14.4ft)

Playroom/Study