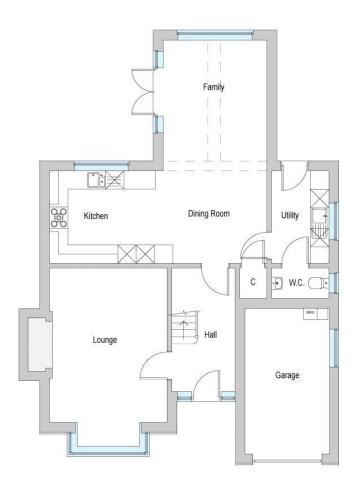

For more information and to be able to reserve off plan today - call our office on 01472 812250.

**Entrance Hall** 

Lounge 3.9m x 5.1m (12.7ft x 16.7ft)

Kitchen Dining Area 7.1m x 2.8m (23.4ft x 9.11ft)

Choice of high quality kitchen with stainless steel oven, hob and extractor.

Family Area 3.4m x 3.7m (11.1ft x 12.1ft)

**Utility Room** 

Cloakroom

Landing

Bedroom One 3.9m x 5.2m (12.7ft x 16.9ft)

**En-Suite** 

Bedroom Two 3m x 4.1m (9.9ft x 13.4ft)

## Outside

The rear garden provides the perfect space for children or pets, being fully enclosed.

Integral Garage

When it comes to property it must be