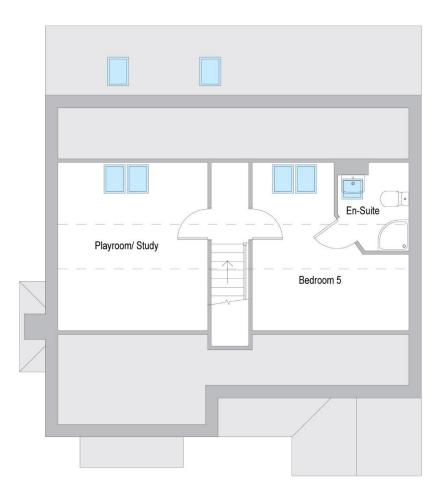

Second Floor Accommodation

Bedroom Five 4.1m x 4.4m (13.4ft x 14.4ft)

En-suite

Playroom/Study 3.9m x 4.4m (12.9ft x 14.4ft)