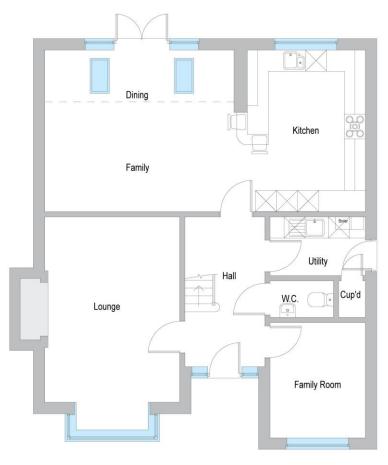

Entrance

Lounge 3.9m x 5.3m (12.7ft x 17.4ft)

Family/Dining Area 5.4m x 4.6m (17.7ft x 15.1ft)

Kitchen Area 3.4m x 4.6m (11.1ft x 15.1ft)

**Utility Room** 

Cloakroom WC

Family Room 2.5m x 3.3m (8.11ft x 10.9ft)