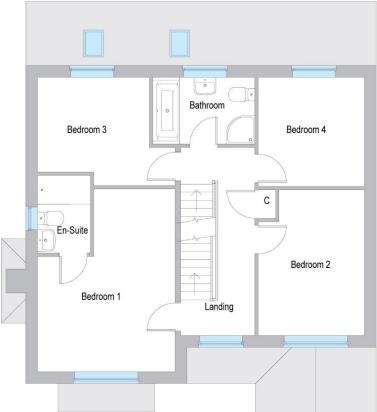

First Floor Accommodation

Bedroom One 3.9m x 5.2m (12.7ft x 16.9ft)

**En-Suite** 

Bedroom Two 3m x 4.1m (9.9ft x 13.4ft)

Bedroom Three 3.1m x 2.8m (10.3ft x 9.11ft)

Bedroom Four 3m x 3m (9.9ft x 10ft)

Bathroom