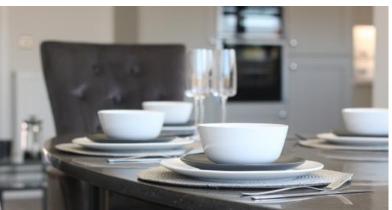

Entrance

Lounge 3.9m x 5.3m (12.7ft x 17.4ft)

Family/Dining Area 5.4m x 4.6m (17.7ft x 15.1ft)

Kitchen Area 3.4m x 4.6m (11.1ft x 15.1ft)

**Utility Room** 

Cloakroom WC

Family Room 2.5m x 3.3m (8.11ft x 10.9ft)