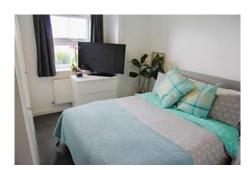

The bathroom has a matching white suite comprising of a bath with an electric shower over, toilet and wash basin.

The master bedroom is carpeted and benefits from builtin wardrobes and a rear aspect window. The airing cupboard is also located in this room.