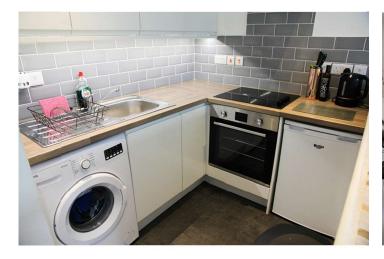

#### Description

A modern, 1 bedroom, 1st floor apartment, located in the village of Fraddon.

This well presented apartment benefits from an open plan lounge / kitchen / diner. The kitchen area comes with a fridge, an integrated electric oven and hob and has plumbing for a washing machine. The lounge/dining area is carpeted and has two front aspect windows which provide a lot of natural light.