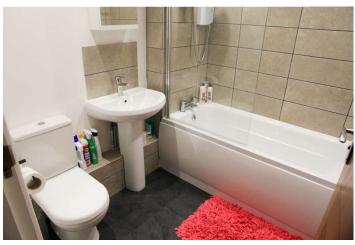

The bathroom has a matching white suite comprising of a bath with an electric shower over, toilet and wash basin.

The master bedroom is carpeted and benefits from builtin wardrobes and a rear aspect window. The airing cupboard is also located in this room.