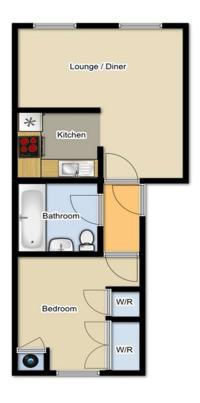

#### Description

A modern, 1 bedroom, 1st floor apartment, located in the village of Fraddon.

This well presented apartment benefits from an open plan lounge / kitchen / diner. The kitchen area comes with a fridge, an integrated electric oven and hob and has plumbing for a washing machine. The lounge/dining area is carpeted and has two front aspect windows which provide a lot of natural light.

The bathroom has a matching white suite comprising of a bath with an electric shower over, toilet and wash basin.

The master bedroom is carpeted and benefits from builtin wardrobes and a rear aspect window. The airing cupboard is also located in this room.

The property is also fully double glazed and benefits from gas central heating and an allocated parking space.

Available from the end of August on an initial 6 months Assured Shorthold Tenancy with potential for a Long Term Let. One month's rent in advance and a deposit of £675 will be required. The deposit will be registered in accordance with DPS criteria; a Government approved deposit agency.

## Floorplan & EPC