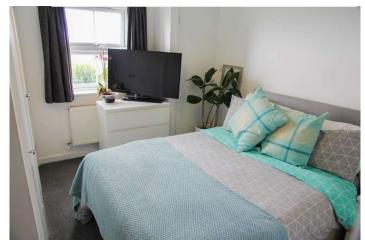

The bathroom has a matching white suite comprising of a bath with an electric shower over, toilet and wash basin.

The master bedroom is carpeted and benefits from builtin wardrobes and a rear aspect window. The airing cupboard is also located in this room.