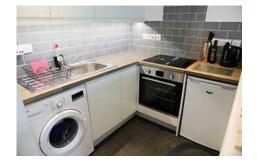

#### Description

A modern, 1 bedroom, 1st floor apartment, located in the village of Fraddon.

This well presented apartment benefits from an open plan lounge / kitchen / diner. The kitchen area comes with a fridge, an integrated electric oven and hob and has plumbing for a washing machine. The lounge/dining area is carpeted and has two front aspect windows which provide a lot of natural light.