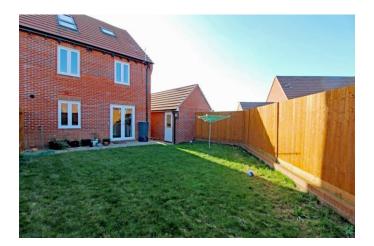

Situated to the side is a garage and driveway parking with gated access into the rear garden. Within close proximity to the central amenities of Great Western Park, including the selection of useful shops, vets, dentist, pub and UTC college, choice of schools and the popular Boundary Park facilities.