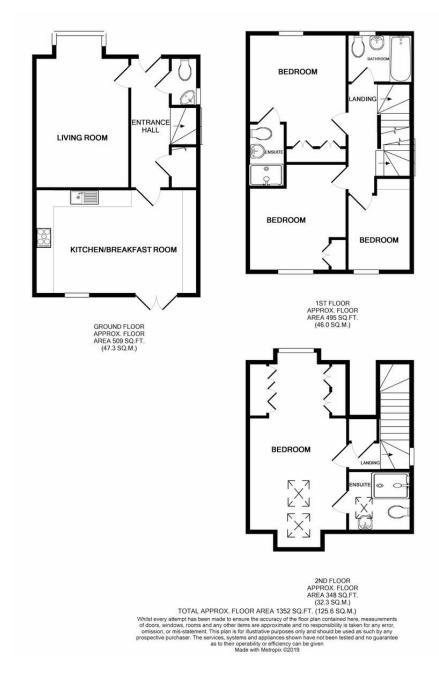

## Greenfinch Road, Didcot, Oxfordshire, OX11 6BG

Situated in the early part of the Great Western Park Development is this very well proportioned four-bedroom family home arranged over three floors, boasting three bathrooms and a downstairs cloakroom, currently offered to the market with no onward chain.

The ground floor enjoys a large open plan kitchen diner with integrated appliances, additional breakfast bar area, and French doors leading to the rear garden, along with a separate sitting room to the front of the

property, tiled hallway and cloakroom.

Upstairs on the first floor there are three bedrooms, one with en-suite shower room, and the family bathroom, with further staircase leading to the second floor and a super principal bedroom with second en-suite shower room.

Situated to the side is a garage and driveway parking with gated access into the rear garden. Within close proximity to the central amenities of Great Western Park, including the selection of useful shops, vets, dentist, pub and UTC college, choice of schools and the popular Boundary Park facilities.

- \* Four-bedroom family home arranged over three floors
- \* Large open plan kitchen diner with integrated appliances and French doors into the garden
- \* Downstairs Cloakroom
- \* Three bedrooms on the first floor along with en-suite shower room and family bathroom
- \* Principal bedroom on the second floor with further en-suite shower room
- \* Garage and driveway parking
- \* Offered to the market with no onward chain