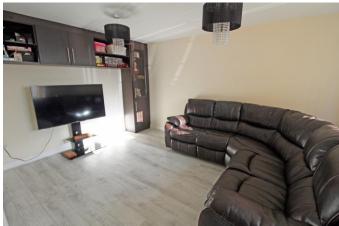

The ground floor enjoys a large open plan kitchen diner with integrated appliances, additional breakfast bar area, and French doors leading to the rear garden, along with a separate sitting room to the front of the

property, tiled hallway and cloakroom.

Upstairs on the first floor there are three bedrooms, one with en-suite shower room, and the family bathroom, with further staircase leading to the second floor and a super principal bedroom with second en-suite shower room.