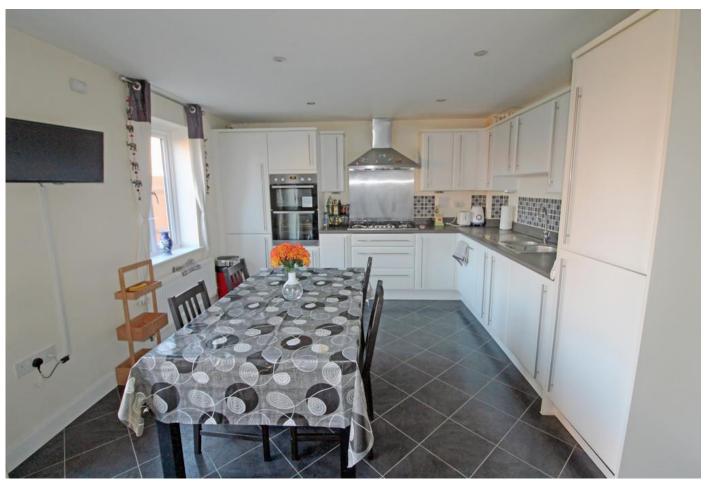

The ground floor enjoys a large open plan kitchen diner with integrated appliances, additional breakfast bar area, and French doors leading to the rear garden, along with a separate sitting room to the front of the