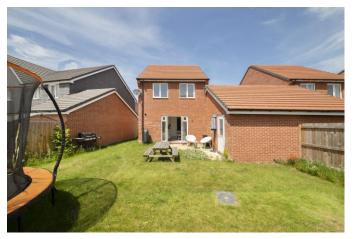

Upstairs the three well-proportioned bedrooms are serviced by the family bathroom with an en-suite shower room to the principal.

Outside there is driveway parking in front of the garage which has light and power, with courtesy door into the delightful family garden. \* A smartly presented link-detached property situated in the newest part of Great Western Park, and presented to the market with no onward chain

\* Open plan kitchen diner with casement French doors opening into the rear garden

\* Three well-proportioned bedrooms serviced by both the family bathroom and super en-suite shower room

- \* Useful downstairs cloakroom
- \* Fully enclosed rear garden with patio entertaining space
- \* Driveway parking in front of the garage, which benefits from light, power, and courtesy door into the fully enclosed rear garden
- \* VIEWINGS SCHEDULED FOR SATURDAY 2ND JULY - PLEASE CALL 01235 812229 TO ARRANGE APPOINTMENT