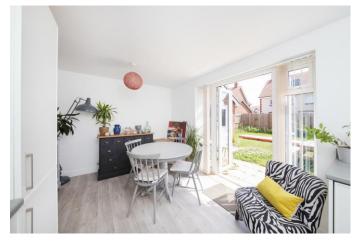

The property boasts a lovely open plan kitchen diner stretching across the rear of the house with French doors out into the fully enclosed rear garden, along with a useful downstairs cloakroom and charming, light, and airy sitting room to the front.

\* Open plan kitchen diner with casement French doors opening into the rear garden

\* Three well-proportioned bedrooms serviced by both the family bathroom and super en-suite shower room

- \* Useful downstairs cloakroom
- \* Fully enclosed rear garden with patio entertaining space
- \* Driveway parking in front of the garage, which benefits from light, power, and courtesy door into the fully enclosed rear garden
- \* VIEWINGS SCHEDULED FOR SATURDAY 2ND JULY - PLEASE CALL 01235 812229 TO ARRANGE APPOINTMENT