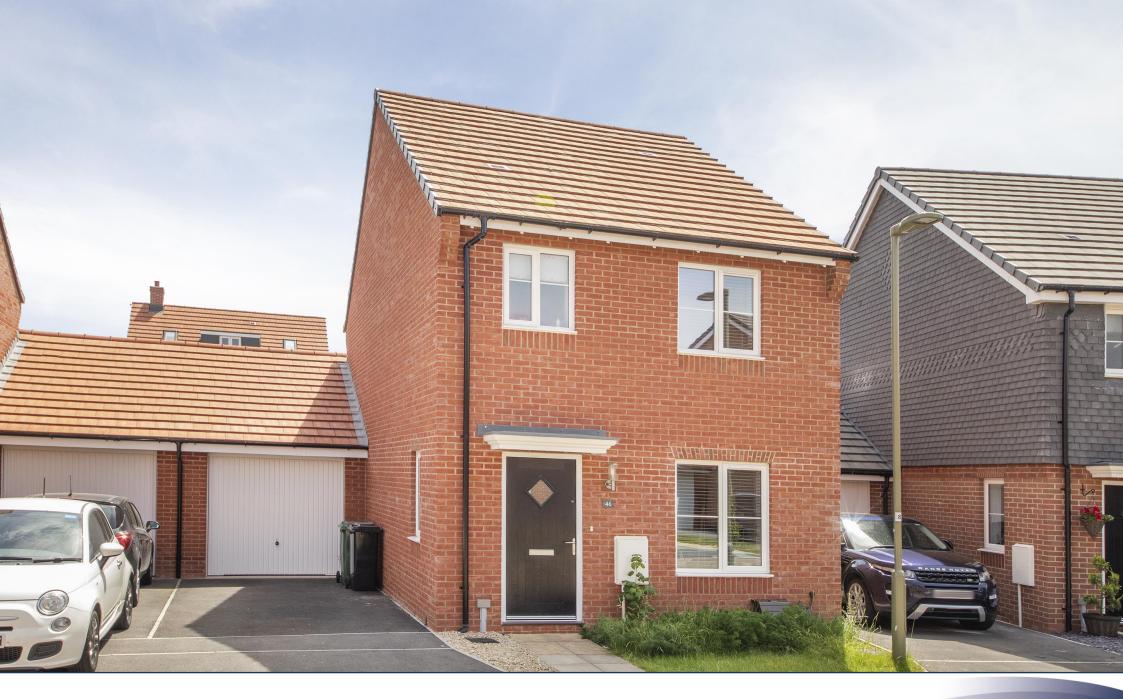

## Chamomile Way, Didcot, Oxfordshire, OX11 6HH

Offered to the market with no onward chain is this super three bedroom linked detached home with garage located in one of the newest parts of the Great Western Park development.

## Guide Price: £400,000

Offered to the market with no onward chain is this super three bedroom linked detached home with garage located in one of the newest parts of the Great Western Park development.

Upstairs the three well-proportioned bedrooms are serviced by the family bathroom with an en-suite shower room to the principal.

Outside there is driveway parking in front of the garage which has light and power, with courtesy door into the delightful family garden. \* A smartly presented link-detached property situated in the newest part of Great Western Park, and presented to the market with no onward chain