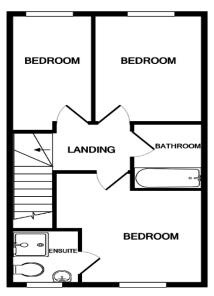

GROUND FLOOR APPROX. FLOOR AREA 411 SQ.FT. (38.2 SQ.M.)

1ST FLOOR APPROX. FLOOR AREA 414 SQ.FT. (38.5 SQ.M.) TOTAL APPROX. FLOOR AREA 826 SQ.FT. (76.7 SQ.M.)

Whilst every attempt has been made to ensure the accuracy of the floor plan contained here, measurements of doors, windows, rooms and any other items are approximate and no responsibility is taken for any error, omission, or mis-statement. This plan is for illustrative purposes only and should be used as such by any prospective purchaser. The services, systems and appliances shown have not been tested and no guarantee as to their operability or efficiency can be given Made with Metropix @2021