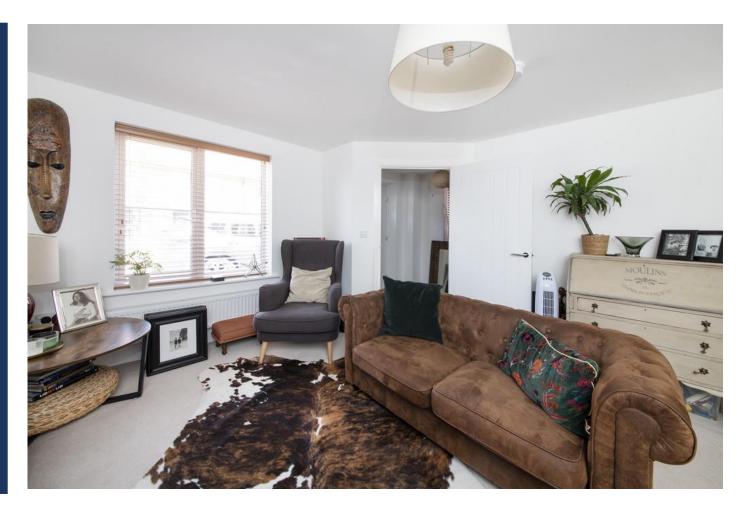

The property boasts a lovely open plan kitchen diner stretching across the rear of the house with French doors out into the fully enclosed rear garden, along with a useful downstairs cloakroom and charming, light, and airy sitting room to the front.