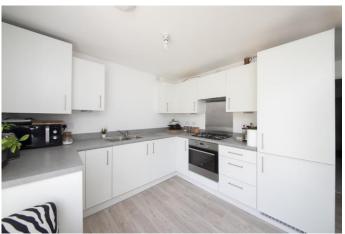

The property boasts a lovely open plan kitchen diner stretching across the rear of the house with French doors out into the fully enclosed rear garden, along with a useful downstairs cloakroom and charming, light, and airy sitting room to the front.