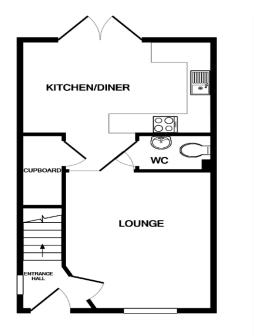

GROUND FLOOR APPROX. FLOOR AREA 411 SQ.FT. (38.2 SQ.M.)

1ST FLOOR APPROX. FLOOR AREA 414 SQ.FT. (38.5 SQ.M.) TOTAL APPROX. FLOOR AREA 826 SQ.FT. (76.7 SQ.M.)

Whilst every attempt has been made to ensure the accuracy of the floor plan contained here, measurements of doors, windows, rooms and any other items are approximate and no responsibility is taken for any error, omission, or mis-statement. This plan is for illustrative purposes only and should be used as such by any prospective purchaser. The services, systems and appliances shown have not been tested and no guarantee as to their operability or efficiency can be given Made with Metropix @2021